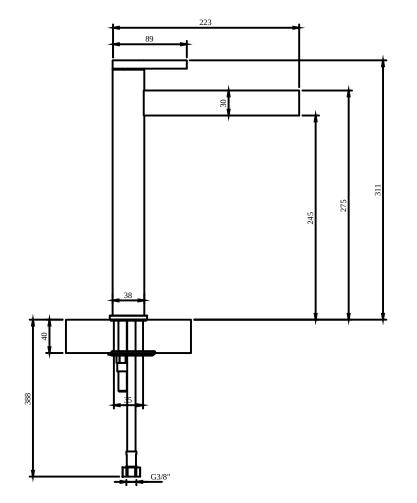

# TECHNICAL DRAWINGS

#### TVW106106151

| Dawn<br>TVW106106151 |                               |
|----------------------|-------------------------------|
| V01 / 10.05.2021     | $\frac{\text{Villeroy}}{174}$ |