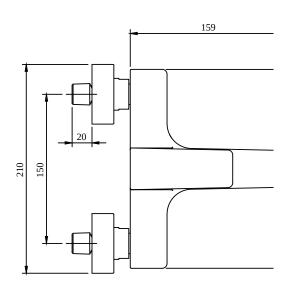

# PRODUCT INFORMATION

| Article title                       | Villeroy & Boch Architectura Square<br>Single-lever bath & shower mixer,<br>Chrome                     |
|-------------------------------------|--------------------------------------------------------------------------------------------------------|
| Article number                      | TVT12500100061                                                                                         |
| Assembly / Assembly type            | wall-mounted                                                                                           |
| Scope of delivery                   | 1 x tap fitting , 1 x fastening 1 x installation instructions                                          |
| Length in mm                        | 198                                                                                                    |
| Width in mm                         | 210                                                                                                    |
| Height in mm                        | 101                                                                                                    |
| Collection                          | Architectura Square                                                                                    |
| Weight in kg                        | 2.128                                                                                                  |
| Material                            | Brass                                                                                                  |
| Surface                             | glossy                                                                                                 |
| Colour name                         | Chrome                                                                                                 |
| EAN number                          | 4062373755686                                                                                          |
| Model number                        | TVT125001000                                                                                           |
| Air plus                            | An aerator enriches the water with air for a particularly soft, watersaving jet                        |
| Easy clean                          | Longer service life: optimum<br>limescale removal by simply rubbing<br>nozzles and aerators clean      |
| Tap smartpressure                   | Constant water flow rate for washbasin mixers regardless of pressure fluctuations in the piping system |
| Length of spout in mm               | 145                                                                                                    |
| Spacing of connection spigots in mm | 150                                                                                                    |
| Material                            | Brass                                                                                                  |
| Angle jet regulator                 | 7                                                                                                      |
| Cartridge                           | Cartridge with ceramic discs                                                                           |
| Diameter of faucet body             | 36                                                                                                     |
| Swivel aerator                      | No                                                                                                     |
| Thermostat                          | No                                                                                                     |
| Cool Tap                            | No                                                                                                     |
| Spray types                         | Comfort flow                                                                                           |

# TECHNICAL DRAWINGS

### TVT125001000