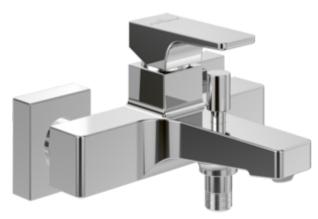

# BATH & SHOWER MIXER ARCHITECTURA SQUARE

# PRODUCT INFORMATION

| Article title                       | Villeroy & Boch Architectura Square<br>Single-lever bath & shower mixer,<br>Chrome                     |
|-------------------------------------|--------------------------------------------------------------------------------------------------------|
| Article number                      | TVT12500100061                                                                                         |
| Assembly / Assembly type            | wall-mounted                                                                                           |
| Scope of delivery                   | 1 x tap fitting , 1 x fastening 1 x installation instructions                                          |
| Length in mm                        | 198                                                                                                    |
| Width in mm                         | 210                                                                                                    |
| Height in mm                        | 101                                                                                                    |
| Collection                          | Architectura Square                                                                                    |
| Weight in kg                        | 2.128                                                                                                  |
| Material                            | Brass                                                                                                  |
| Surface                             | glossy                                                                                                 |
| Colour name                         | Chrome                                                                                                 |
| EAN number                          | 4062373755686                                                                                          |
| Model number                        | TVT125001000                                                                                           |
| Air plus                            | An aerator enriches the water with air for a particularly soft, watersaving jet                        |
| Easy clean                          | Longer service life: optimum<br>limescale removal by simply rubbing<br>nozzles and aerators clean      |
| Tap smartpressure                   | Constant water flow rate for washbasin mixers regardless of pressure fluctuations in the piping system |
| Length of spout in mm               | 145                                                                                                    |
| Spacing of connection spigots in mm | 150                                                                                                    |
| Material                            | Brass                                                                                                  |
| Angle jet regulator                 | 7                                                                                                      |
| Cartridge                           | Cartridge with ceramic discs                                                                           |
| Diameter of faucet body             | 36                                                                                                     |
| Swivel aerator                      | No                                                                                                     |
| Thermostat                          | No                                                                                                     |
| Cool Tap                            | No                                                                                                     |
| Spray types                         | Comfort flow                                                                                           |

## BATH & SHOWER MIXER ARCHITECTURA SQUARE