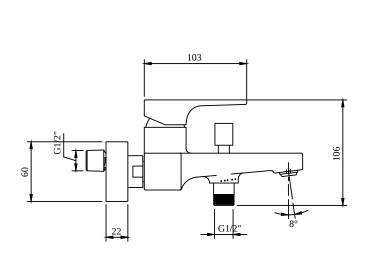

# PRODUCT INFORMATION

| Article title                       | Villeroy & Boch Architectura Square<br>Single-lever bath & shower mixer,<br>Chrome                     |
|-------------------------------------|--------------------------------------------------------------------------------------------------------|
| Article number                      | TVT12500100061                                                                                         |
| Assembly / Assembly type            | wall-mounted                                                                                           |
| Scope of delivery                   | 1 x tap fitting , 1 x fastening 1 x installation instructions                                          |
| Length in mm                        | 198                                                                                                    |
| Width in mm                         | 210                                                                                                    |
| Height in mm                        | 101                                                                                                    |
| Collection                          | Architectura Square                                                                                    |
| Weight in kg                        | 2.128                                                                                                  |
| Material                            | Brass                                                                                                  |
| Surface                             | glossy                                                                                                 |
| Colour name                         | Chrome                                                                                                 |
| EAN number                          | 4062373755686                                                                                          |
| Model number                        | TVT125001000                                                                                           |
| Air plus                            | An aerator enriches the water with air for a particularly soft, watersaving jet                        |
| Easy clean                          | Longer service life: optimum<br>limescale removal by simply rubbing<br>nozzles and aerators clean      |
| Tap smartpressure                   | Constant water flow rate for washbasin mixers regardless of pressure fluctuations in the piping system |
| Length of spout in mm               | 145                                                                                                    |
| Spacing of connection spigots in mm | 150                                                                                                    |
| Material                            | Brass                                                                                                  |
| Angle jet regulator                 | 7                                                                                                      |
| Cartridge                           | Cartridge with ceramic discs                                                                           |
| Diameter of faucet body             | 36                                                                                                     |
| Swivel aerator                      | No                                                                                                     |
| Thermostat                          | No                                                                                                     |
| Cool Tap                            | No                                                                                                     |
| Spray types                         | Comfort flow                                                                                           |

# TECHNICAL DRAWINGS

### TVT125001000