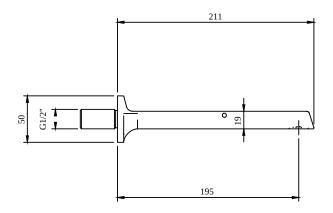

# PRODUCT INFORMATION

| Article title            | Villeroy & Boch Liberty Bath spout for wall-mounted, Chrome                                            |  |
|--------------------------|--------------------------------------------------------------------------------------------------------|--|
| Article number           | TVT10700200061                                                                                         |  |
| Assembly / Assembly type | wall-mounted                                                                                           |  |
| Scope of delivery        | 1x tap fitting , $1x$ fastening $1x$ installation instructions                                         |  |
| Length in mm             | 211                                                                                                    |  |
| Width in mm              | 50                                                                                                     |  |
| Height in mm             | 50                                                                                                     |  |
| Collection               | Liberty                                                                                                |  |
| Weight in kg             | 0.9                                                                                                    |  |
| Material                 | Brass                                                                                                  |  |
| Surface                  | glossy                                                                                                 |  |
| Colour name              | Chrome                                                                                                 |  |
| EAN number               | 4062373674079                                                                                          |  |
| Model number             | TVT107002000                                                                                           |  |
| Air plus                 | An aerator enriches the water with air for a particularly soft, watersaving jet                        |  |
| Tap smartpressure        | Constant water flow rate for washbasin mixers regardless of pressure fluctuations in the piping system |  |
| Length of spout in mm    | 195                                                                                                    |  |
| Material                 | Brass                                                                                                  |  |
| Volume                   | 10,66                                                                                                  |  |
| Swivel aerator           | No                                                                                                     |  |
| Thermostat               | No                                                                                                     |  |
| Cool Tap                 | No                                                                                                     |  |
| Spray types              | Comfort flow                                                                                           |  |

# TECHNICAL DRAWINGS

#### TVT107002000