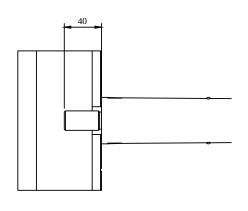

# PRODUCT INFORMATION

| Article title            | Villeroy & Boch Liberty Bath spout for wall-mounted, Chrome                                            |  |
|--------------------------|--------------------------------------------------------------------------------------------------------|--|
| Article number           | TVT10700200061                                                                                         |  |
| Assembly / Assembly type | wall-mounted                                                                                           |  |
| Scope of delivery        | 1x tap fitting , $1x$ fastening $1x$ installation instructions                                         |  |
| Length in mm             | 211                                                                                                    |  |
| Width in mm              | 50                                                                                                     |  |
| Height in mm             | 50                                                                                                     |  |
| Collection               | Liberty                                                                                                |  |
| Weight in kg             | 0.9                                                                                                    |  |
| Material                 | Brass                                                                                                  |  |
| Surface                  | glossy                                                                                                 |  |
| Colour name              | Chrome                                                                                                 |  |
| EAN number               | 4062373674079                                                                                          |  |
| Model number             | TVT107002000                                                                                           |  |
| Air plus                 | An aerator enriches the water with air for a particularly soft, watersaving jet                        |  |
| Tap smartpressure        | Constant water flow rate for washbasin mixers regardless of pressure fluctuations in the piping system |  |
| Length of spout in mm    | 195                                                                                                    |  |
| Material                 | Brass                                                                                                  |  |
| Volume                   | 10,66                                                                                                  |  |
| Swivel aerator           | No                                                                                                     |  |
| Thermostat               | No                                                                                                     |  |
| Cool Tap                 | No                                                                                                     |  |
| Spray types              | Comfort flow                                                                                           |  |

# TECHNICAL DRAWINGS

#### TVT107002000