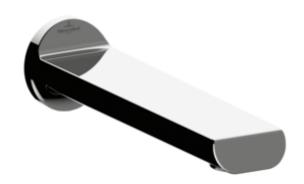

# PRODUCT INFORMATION

| Article title            | Villeroy & Boch Liberty Bath spout for wall-mounted, Chrome                                            |  |
|--------------------------|--------------------------------------------------------------------------------------------------------|--|
| Article number           | TVT10700200061                                                                                         |  |
| Assembly / Assembly type | wall-mounted                                                                                           |  |
| Scope of delivery        | 1x tap fitting , $1x$ fastening $1x$ installation instructions                                         |  |
| Length in mm             | 211                                                                                                    |  |
| Width in mm              | 50                                                                                                     |  |
| Height in mm             | 50                                                                                                     |  |
| Collection               | Liberty                                                                                                |  |
| Weight in kg             | 0.9                                                                                                    |  |
| Material                 | Brass                                                                                                  |  |
| Surface                  | glossy                                                                                                 |  |
| Colour name              | Chrome                                                                                                 |  |
| EAN number               | 4062373674079                                                                                          |  |
| Model number             | TVT107002000                                                                                           |  |
| Air plus                 | An aerator enriches the water with air for a particularly soft, watersaving jet                        |  |
| Tap smartpressure        | Constant water flow rate for washbasin mixers regardless of pressure fluctuations in the piping system |  |
| Length of spout in mm    | 195                                                                                                    |  |
| Material                 | Brass                                                                                                  |  |
| Volume                   | 10,66                                                                                                  |  |
| Swivel aerator           | No                                                                                                     |  |
| Thermostat               | No                                                                                                     |  |
| Cool Tap                 | No                                                                                                     |  |
| Spray types              | Comfort flow                                                                                           |  |