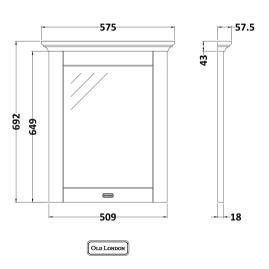

Sales Code: LON313 Description: 600 Flat Mirror

| Product Dimensions                |                              |
|-----------------------------------|------------------------------|
| Height (mm):                      | 692                          |
| Width (mm):                       | 575                          |
| Depth (mm):                       | 58                           |
| Nett Weight (kg):                 | 5.3                          |
| Packaging Dimensions              |                              |
| Height (mm):                      | 724                          |
| Width (mm):                       | 615                          |
| Depth (mm):                       | 90                           |
| Gross Weight (kg):                | 5.8                          |
| Packaging Data                    |                              |
| Box Colour:                       | Brown Cardboard Box          |
| Box Qty:                          | 0                            |
| Label Size:                       | 0 x 0                        |
| Label Colour:                     | White Label                  |
| Label Qty:                        | 0                            |
| <b>Outer Box Dimensions (If A</b> | Applicable)                  |
| Height (mm):                      |                              |
| Width (mm):                       |                              |
| Depth (mm):                       |                              |
| Gross Weight (kg):                |                              |
| Barcode:                          | 5056211818120                |
| <b>Product Details</b>            |                              |
| Country of Origin:                | Ireland                      |
| Fitting Instruction:              | Yes                          |
| CE & UKCA:                        |                              |
| FSC Certified Materials:          | Yes                          |
| Colour:                           | Twilight Blue                |
| Construction Method:              | Cam & Wood Dowel             |
| Construction Type:                | Rigid                        |
| Cabinet Finish:                   | Not Applicable               |
| Fascia Finish:                    | Mdf Vinyl Textured Woodgrain |
| Cabinet Thickness (mm):           |                              |
| Fascia Thickness (mm):            | 18                           |
| Drawer Included:                  | Not Applicable               |
| Drawer Type:                      | Not Applicable               |
| No of Shelves:                    | Not Applicable               |
| Hinge Type:                       | Not Applicable               |
| Hinge Included:                   | Not Applicable               |
| Adjustable Legs:                  | Not Applicable               |
| Fixings Included:                 | Yes                          |
| Handle Style:                     | Not Applicable               |
| Waste Shroud:                     | Not Applicable               |
| Handle Included:                  | Not Applicable               |
| Handle Type:                      | Not Applicable               |
|                                   |                              |