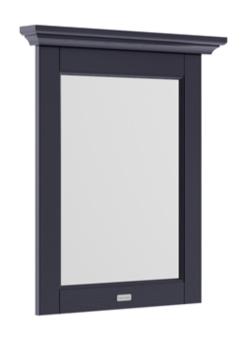

Sales Code: LON313 Description: 600 Flat Mirror

| Product Dimensions                |                              |
|-----------------------------------|------------------------------|
| Height (mm):                      | 692                          |
| Width (mm):                       | 575                          |
| Depth (mm):                       | 58                           |
| Nett Weight (kg):                 | 5.3                          |
| Packaging Dimensions              |                              |
| Height (mm):                      | 724                          |
| Width (mm):                       | 615                          |
| Depth (mm):                       | 90                           |
| Gross Weight (kg):                | 5.8                          |
| Packaging Data                    |                              |
| Box Colour:                       | Brown Cardboard Box          |
| Box Qty:                          | 0                            |
| Label Size:                       | 0 x 0                        |
| Label Colour:                     | White Label                  |
| Label Qty:                        | 0                            |
| <b>Outer Box Dimensions (If A</b> | Applicable)                  |
| Height (mm):                      |                              |
| Width (mm):                       |                              |
| Depth (mm):                       |                              |
| Gross Weight (kg):                |                              |
| Barcode:                          | 5056211818120                |
| <b>Product Details</b>            |                              |
| Country of Origin:                | Ireland                      |
| Fitting Instruction:              | Yes                          |
| CE & UKCA:                        |                              |
| FSC Certified Materials:          | Yes                          |
| Colour:                           | Twilight Blue                |
| Construction Method:              | Cam & Wood Dowel             |
| Construction Type:                | Rigid                        |
| Cabinet Finish:                   | Not Applicable               |
| Fascia Finish:                    | Mdf Vinyl Textured Woodgrain |
| Cabinet Thickness (mm):           |                              |
| Fascia Thickness (mm):            | 18                           |
| Drawer Included:                  | Not Applicable               |
| Drawer Type:                      | Not Applicable               |
| No of Shelves:                    | Not Applicable               |
| Hinge Type:                       | Not Applicable               |
| Hinge Included:                   | Not Applicable               |
| Adjustable Legs:                  | Not Applicable               |
| Fixings Included:                 | Yes                          |
| Handle Style:                     | Not Applicable               |
| Waste Shroud:                     | Not Applicable               |
| Handle Included:                  | Not Applicable               |
| Handle Type:                      | Not Applicable               |
|                                   |                              |