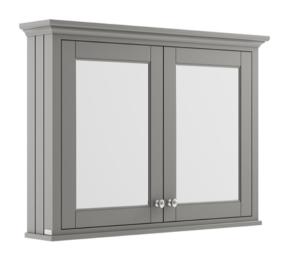

Sales Code: LON217 Description: 1050 Mirror Cabinet

| Product Dimensions         |                              |
|----------------------------|------------------------------|
| Height (mm):               | 750                          |
| Width (mm):                | 1050                         |
| Depth (mm):                | 198                          |
| Nett Weight (kg):          | 37.5                         |
| Packaging Dimensions       |                              |
| Height (mm):               | 777                          |
| Width (mm):                | 1080                         |
| Depth (mm):                | 223                          |
| Gross Weight (kg):         | 38                           |
| Packaging Data             |                              |
| Box Colour:                | Brown Cardboard Box          |
| Box Qty:                   | 0                            |
| Label Size:                | 0 x 0                        |
| Label Colour:              | White Label                  |
| Label Qty:                 | 0                            |
| Outer Box Dimensions (If A | Applicable)                  |
| Height (mm):               | Tr ··············            |
| Width (mm):                |                              |
| Depth (mm):                |                              |
| Gross Weight (kg):         |                              |
| Barcode:                   | 5056211818175                |
| Product Details            |                              |
| Country of Origin:         | Ireland                      |
| Fitting Instruction:       | Yes                          |
| CE & UKCA:                 |                              |
| FSC Certified Materials:   | Yes                          |
| Colour:                    | Storm Grey                   |
| Construction Method:       | Cam & Wood Dowel             |
| Construction Type:         | Rigid                        |
| Cabinet Finish:            | Mdf Vinyl Textured Woodgrain |
| Fascia Finish:             | Mdf Vinyl Textured Woodgrain |
| Cabinet Thickness (mm):    | 18                           |
| Fascia Thickness (mm):     | 18                           |
| Drawer Included:           | Not Applicable               |
| Drawer Type:               | Not Applicable               |
| No of Shelves:             | 1                            |
| Hinge Type:                | 95 Degree Inset Clip-On S/C  |
| Hinge Included:            | Yes                          |
| Adjustable Legs:           | Not Applicable               |
| Fixings Included:          | Yes                          |
| Handle Style:              | Traditional                  |
| Waste Shroud:              | Not Applicable               |
| Handle Included:           | Yes                          |
| Handle Type:               | Knob                         |
|                            |                              |