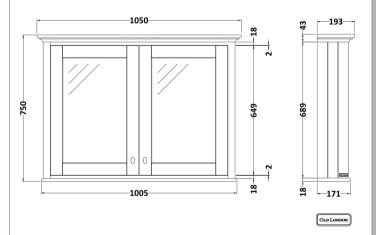

Sales Code: LON217 Description: 1050 Mirror Cabinet

| Product Dimensions         |                              |
|----------------------------|------------------------------|
| Height (mm):               | 750                          |
| Width (mm):                | 1050                         |
| Depth (mm):                | 198                          |
| Nett Weight (kg):          | 37.5                         |
| Packaging Dimensions       |                              |
| Height (mm):               | 777                          |
| Width (mm):                | 1080                         |
| Depth (mm):                | 223                          |
| Gross Weight (kg):         | 38                           |
| Packaging Data             |                              |
| Box Colour:                | Brown Cardboard Box          |
| Box Qty:                   | 0                            |
| Label Size:                | 0 x 0                        |
| Label Colour:              | White Label                  |
| Label Qty:                 | 0                            |
| Outer Box Dimensions (If A | Applicable)                  |
| Height (mm):               | Tr ··············            |
| Width (mm):                |                              |
| Depth (mm):                |                              |
| Gross Weight (kg):         |                              |
| Barcode:                   | 5056211818175                |
| Product Details            |                              |
| Country of Origin:         | Ireland                      |
| Fitting Instruction:       | Yes                          |
| CE & UKCA:                 |                              |
| FSC Certified Materials:   | Yes                          |
| Colour:                    | Storm Grey                   |
| Construction Method:       | Cam & Wood Dowel             |
| Construction Type:         | Rigid                        |
| Cabinet Finish:            | Mdf Vinyl Textured Woodgrain |
| Fascia Finish:             | Mdf Vinyl Textured Woodgrain |
| Cabinet Thickness (mm):    | 18                           |
| Fascia Thickness (mm):     | 18                           |
| Drawer Included:           | Not Applicable               |
| Drawer Type:               | Not Applicable               |
| No of Shelves:             | 1                            |
| Hinge Type:                | 95 Degree Inset Clip-On S/C  |
| Hinge Included:            | Yes                          |
| Adjustable Legs:           | Not Applicable               |
| Fixings Included:          | Yes                          |
| Handle Style:              | Traditional                  |
| Waste Shroud:              | Not Applicable               |
| Handle Included:           | Yes                          |
| Handle Type:               | Knob                         |
|                            |                              |