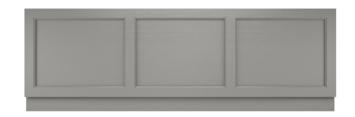

## ROXOR

Sales Code: LOP205 Description: 1700 Bath Panel

| <b>Product Dimensions</b>  |                              |
|----------------------------|------------------------------|
| Height (mm):               | 560                          |
| Width (mm):                | 1695                         |
| Depth (mm):                | 36                           |
| Nett Weight (kg):          | 13                           |
| Packaging Dimensions       |                              |
| Height (mm):               | 610                          |
| Width (mm):                | 1730                         |
| Depth (mm):                | 28                           |
| Gross Weight (kg):         | 13.5                         |
| Packaging Data             |                              |
| Box Colour:                | Brown Cardboard Box          |
| Box Qty:                   | 0                            |
| Label Size:                | 0 x 0                        |
| Label Colour:              | White Label                  |
| Label Qty:                 | 0                            |
| Outer Box Dimensions (If A | Applicable)                  |
| Height (mm):               |                              |
| Width (mm):                |                              |
| Depth (mm):                |                              |
| Gross Weight (kg):         |                              |
| Barcode:                   | 5056211818236                |
| Product Details            |                              |
| Country of Origin:         | Ireland                      |
| Fitting Instruction:       | Yes                          |
| CE & UKCA:                 |                              |
| FSC Certified Materials:   | Yes                          |
| Colour:                    | Storm Grey                   |
| Construction Method:       | Not Applicable               |
| Construction Type:         | Flat-Pack                    |
| Cabinet Finish:            | Not Applicable               |
| Fascia Finish:             | Mdf Vinyl Textured Woodgrain |
| Cabinet Thickness (mm):    |                              |
| Fascia Thickness (mm):     | 18                           |
| Drawer Included:           | Not Applicable               |
| Drawer Type:               | Not Applicable               |
| No of Shelves:             | Not Applicable               |
| Hinge Type:                | Not Applicable               |
| Hinge Included:            | Not Applicable               |
| Adjustable Legs:           | Not Applicable               |
| Fixings Included:          | Yes                          |
| Handle Style:              | Not Applicable               |
| Waste Shroud:              | Not Applicable               |
| Handle Included:           | Not Applicable               |
| Handle Type:               | Not Applicable               |
|                            |                              |