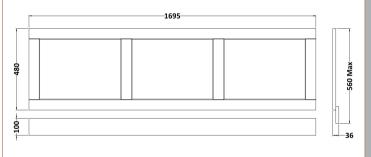

## ROXOR

Sales Code: LOP205 Description: 1700 Bath Panel

| <b>Product Dimensions</b>  |                              |
|----------------------------|------------------------------|
| Height (mm):               | 560                          |
| Width (mm):                | 1695                         |
| Depth (mm):                | 36                           |
| Nett Weight (kg):          | 13                           |
| Packaging Dimensions       |                              |
| Height (mm):               | 610                          |
| Width (mm):                | 1730                         |
| Depth (mm):                | 28                           |
| Gross Weight (kg):         | 13.5                         |
| Packaging Data             |                              |
| Box Colour:                | Brown Cardboard Box          |
| Box Qty:                   | 0                            |
| Label Size:                | 0 x 0                        |
| Label Colour:              | White Label                  |
| Label Qty:                 | 0                            |
| Outer Box Dimensions (If A | Applicable)                  |
| Height (mm):               |                              |
| Width (mm):                |                              |
| Depth (mm):                |                              |
| Gross Weight (kg):         |                              |
| Barcode:                   | 5056211818236                |
| Product Details            |                              |
| Country of Origin:         | Ireland                      |
| Fitting Instruction:       | Yes                          |
| CE & UKCA:                 |                              |
| FSC Certified Materials:   | Yes                          |
| Colour:                    | Storm Grey                   |
| Construction Method:       | Not Applicable               |
| Construction Type:         | Flat-Pack                    |
| Cabinet Finish:            | Not Applicable               |
| Fascia Finish:             | Mdf Vinyl Textured Woodgrain |
| Cabinet Thickness (mm):    |                              |
| Fascia Thickness (mm):     | 18                           |
| Drawer Included:           | Not Applicable               |
| Drawer Type:               | Not Applicable               |
| No of Shelves:             | Not Applicable               |
| Hinge Type:                | Not Applicable               |
| Hinge Included:            | Not Applicable               |
| Adjustable Legs:           | Not Applicable               |
| Fixings Included:          | Yes                          |
| Handle Style:              | Not Applicable               |
| Waste Shroud:              | Not Applicable               |
| Handle Included:           | Not Applicable               |
| Handle Type:               | Not Applicable               |
|                            |                              |