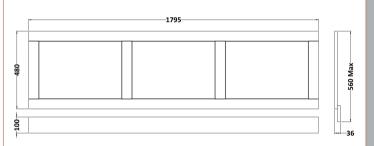

## ROXOR

Sales Code: LOP207 Description: 1800 Bath Panel

| Product Dimensions                      |                                |
|-----------------------------------------|--------------------------------|
| Height (mm):                            | 560                            |
| Width (mm):                             | 1795                           |
| Depth (mm):                             | 36                             |
| Nett Weight (kg):                       | 14                             |
| Packaging Dimensions                    |                                |
| Height (mm):                            | 610                            |
| Width (mm):                             | 1830                           |
| Depth (mm):                             | 28                             |
| Gross Weight (kg):                      | 14.5                           |
| Packaging Data                          | 2110                           |
| Box Colour:                             | Brown Cardboard Box            |
| Box Qty:                                | 0                              |
| Label Size:                             | 0 x 0                          |
| Label Colour:                           | White Label                    |
| Label Oty:                              | 0                              |
| Outer Box Dimensions (If A              |                                |
| Height (mm):                            | applicable)                    |
| Width (mm):                             |                                |
| Depth (mm):                             |                                |
| Gross Weight (kg):                      |                                |
| Barcode:                                | 5056211818267                  |
| Product Details                         | 3030211010201                  |
|                                         | Ireland                        |
| Country of Origin: Fitting Instruction: | Yes                            |
| CE & UKCA:                              | res                            |
| FSC Certified Materials:                | Yes                            |
| Colour:                                 | Storm Grey                     |
| Construction Method:                    | Not Applicable                 |
| Construction Type:                      | Flat-Pack                      |
| Cabinet Finish:                         | Not Applicable                 |
| Fascia Finish:                          | Mdf Vinyl Textured Woodgrain   |
| Cabinet Thickness (mm):                 |                                |
| Fascia Thickness (mm):                  | 18                             |
| Drawer Included:                        | Not Applicable                 |
| Drawer Type:                            | Not Applicable                 |
| No of Shelves:                          | Not Applicable                 |
| Hinge Type:                             | Not Applicable                 |
| Hinge Included:                         | Not Applicable                 |
| Adjustable Legs:                        | Not Applicable                 |
| Fixings Included:                       | Yes                            |
|                                         | Not Applicable                 |
| Handle Style:                           |                                |
| Waste Shroud:                           | Not Applicable                 |
|                                         | Not Applicable  Not Applicable |