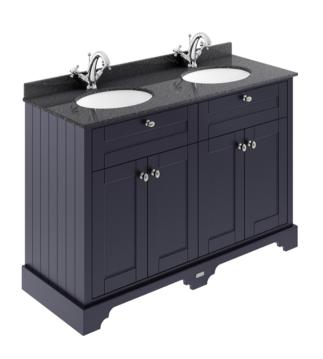

## TECHNICAL DATA SHEET

## ROXOR

Sales Code: LOF363 Description: 1200 4-Door Unit & Marble Top 1Th







## **Packaging Details**

Barcode: 5056211819837

Sales Code: LON309 Description: 1200 4-Door Basin Unit







| Product Dimensions       |                              |
|--------------------------|------------------------------|
| Height (mm):             | 810                          |
| Width (mm):              | 1222                         |
| Depth (mm):              | 471                          |
| Nett Weight (kg):        | 54.5                         |
| Packaging Dimensions     |                              |
| Height (mm):             | 840                          |
| Width (mm):              | 1252                         |
| Depth (mm):              | 511                          |
| Gross Weight (kg):       | 55                           |
| Packaging Data