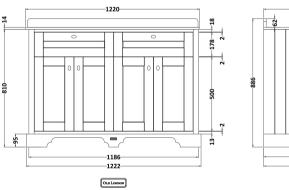

## **Packaging Details**

Barcode: 5056211819837

Sales Code: LON309 Description: 1200 4-Door Basin Unit

| Product Dimensions       |                              |
|--------------------------|------------------------------|
| Height (mm):             | 810                          |
| Width (mm):              | 1222                         |
| Depth (mm):              | 471                          |
| Nett Weight (kg):        | 54.5                         |
| Packaging Dimensions     |                              |
| Height (mm):             | 840                          |
| Width (mm):              | 1252                         |
| Depth (mm):              | 511                          |
| Gross Weight (kg):       | 55                           |
| Packaging Data           |                              |
| Box Colour:              | Brown Cardboard Box          |
| Box Qty:                 | 0                            |
| Label Size:              | 0 x 0                        |
| Label Colour:            | White Label                  |
| Label Qty:               | 0                            |
| Outer Box Dimensions (If | Applicable)                  |
| Height (mm):             | **                           |
| Width (mm):              |                              |
| Depth (mm):              |                              |
| Gross Weight (kg):       |                              |
| Barcode:                 | 5056211818069                |
| Product Details          |                              |
| Country of Origin:       | Ireland                      |
| Fitting Instruction:     | No                           |
| CE & UKCA:               |                              |
| FSC Certified Materials: | Yes                          |
| Colour:                  | Twilight Blue                |
| Construction Method:     | Cam & Wood Dowel             |
| Construction Type:       | Rigid                        |
| Cabinet Finish:          | Mdf Vinyl Textured Woodgrain |
| Fascia Finish:           | Mdf Vinyl Textured Woodgrain |
| Cabinet Thickness (mm):  | 18                           |
| Fascia Thickness (mm):   | 18                           |
| Drawer Included:         | No                           |
| Drawer Type:             | Not Applicable               |
| No of Shelves:           | 2                            |
| Hinge Type:              | 95 Degree Inset Clip-On S/C  |
| Hinge Included:          | Yes                          |
| Adjustable Legs:         | Not Applicable               |
| Fixings Included:        | Not Required                 |
| Handle Style:            | Traditional                  |
| Waste Shroud:            | No                           |
| Handle Included:         | Yes                          |
| Handle Type:             | Knob                         |
|                          |                              |