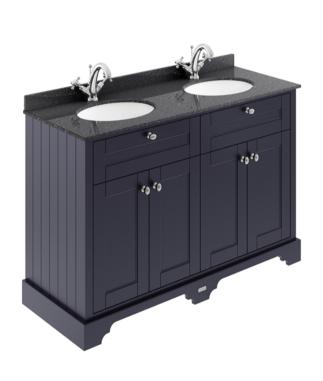

## TECHNICAL DATA SHEET

## ROXOR

Sales Code: LOF363 Description: 1200 4-Door Unit & Marble Top 1Th







## **Packaging Details**

Barcode: 5056211819837

Sales Code: LON309 Description: 1200 4-Door Basin Unit







| Product Dimensions       |                              |
|--------------------------|------------------------------|
| Height (mm):             | 810                          |
| Width (mm):              | 1222                         |
| Depth (mm):              | 471                          |
| Nett Weight (kg):        | 54.5                         |
| Packaging Dimensions     |                              |
| Height (mm):             | 840                          |
| Width (mm):              | 1252                         |
| Depth (mm):              | 511                          |
| Gross Weight (kg):       | 55                           |
| Packaging Data           |                              |
| Box Colour:              | Brown Cardboard Box          |
| Box Qty: