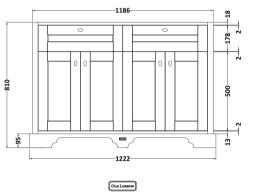

## **Packaging Details**

Barcode: 5056211819837

Sales Code: LON309 Description: 1200 4-Door Basin Unit

| Product Dimensions       |                              |
|--------------------------|------------------------------|
| Height (mm):             | 810                          |
| Width (mm):              | 1222                         |
| Depth (mm):              | 471                          |
| Nett Weight (kg):        | 54.5                         |
| Packaging Dimensions     |                              |
| Height (mm):             | 840                          |
| Width (mm):              | 1252                         |
| Depth (mm):              | 511                          |
| Gross Weight (kg):       | 55                           |
| Packaging Data           |                              |
| Box Colour:              | Brown Cardboard Box          |
| Box Qty:                 | 0                            |
| Label Size:              | 0 x 0                        |
| Label Colour:            | White Label                  |
| Label Qty:               | 0                            |
| Outer Box Dimensions (If | Applicable)                  |
| Height (mm):             | **                           |
| Width (mm):              |                              |
| Depth (mm):              |                              |
| Gross Weight (kg):       |                              |
| Barcode:                 | 5056211818069                |
| Product Details          |                              |
| Country of Origin:       | Ireland                      |
| Fitting Instruction:     | No                           |
| CE & UKCA:               |                              |
| FSC Certified Materials: | Yes                          |
| Colour:                  | Twilight Blue                |
| Construction Method:     | Cam & Wood Dowel             |
| Construction Type:       | Rigid                        |
| Cabinet Finish:          | Mdf Vinyl Textured Woodgrain |
| Fascia Finish:           | Mdf Vinyl Textured Woodgrain |
| Cabinet Thickness (mm):  | 18                           |
| Fascia Thickness (mm):   | 18                           |
| Drawer Included:         | No                           |
| Drawer Type:             | Not Applicable               |
| No of Shelves:           | 2                            |
| Hinge Type:              | 95 Degree Inset Clip-On S/C  |
| Hinge Included:          | Yes                          |
| Adjustable Legs:         | Not Applicable               |
| Fixings Included:        | Not Required                 |
| Handle Style:            | Traditional                  |
| Waste Shroud:            | No                           |
| Handle Included:         | Yes                          |
| Handle Type:             | Knob                         |
|                          |                              |