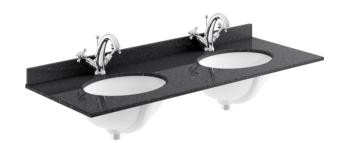

Sales Code: LOM233 Description: 1200 Double Bowl Marble Top 1Th

| Product Dime         | nsions                                                   |
|----------------------|----------------------------------------------------------|
| leight (mm):         | 0                                                        |
| Vidth (mm):          | 0                                                        |
| Depth (mm):          | 0                                                        |
| lett Weight (kg)     | : 27.5                                                   |
| ackaging Dir         | nensions                                                 |
| leight (mm):         | 310                                                      |
| Vidth (mm):          | 1300                                                     |
| Depth (mm):          | 550                                                      |
| Gross Weight (kg     | g): 28                                                   |
| ackaging Da          | ta                                                       |
| Box Colour:          | White Cardboard Box                                      |
| Box Qty:             | 0                                                        |
| abel Size:           | 0 x 0                                                    |
| abel Colour:         | White Label                                              |
| abel Qty:            | 0                                                        |
| <b>Duter Box Dir</b> | mensions (If Applicable)                                 |
| leight (mm):         |                                                          |
| Vidth (mm):          |                                                          |
| Depth (mm):          |                                                          |
| Bross Weight (kg     | g):                                                      |
| Barcode:             | 5056211819080                                            |
| Product Detai        | ls                                                       |
| Country of Origin    | n: China                                                 |
| itting Instruction   | n: No                                                    |
| Certification: CE    | E & UKCA: N/A WRAS: N/A WRAS No: N/A                     |
| roduct Material      | : Vitreous China                                         |
| ixing Supplied:      | No                                                       |
|                      |                                                          |
| Pans/Bidets:         | Trap Style: Not Applicable Includes Seat: Not Applicable |
|                      |                                                          |
| Seats:               | Seat Type: Not Applicable Material: Not Applicable       |
| scats.               | Function: Not Applicable Hinge Type: Not Applicable      |
|                      | Hinge Material: Not Applicable                           |
|                      | у пострывание                                            |
| Cisterns:            | Operating Type: Not Applicable Fittings: Not Applicable  |
| cisterns:            |                                                          |
|                      | Lever Type: Not Applicable                               |
|                      |                                                          |
| Basins:              | Tap Hole: One Taphole Chain Stay Hole: No                |
| Ju31113.             | Template: Not Applicable Waste Type Req: Slotted         |
|                      | Overflow Inc: Yes Overflow Cover: Yes                    |
|                      | Overhow cover. Tes                                       |
|                      | Inner Bowl Depth (mm): 160mm                             |