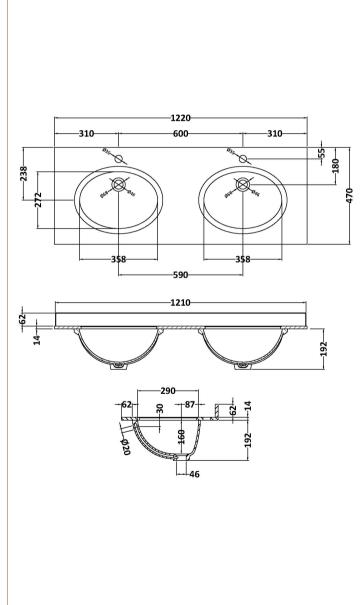

Sales Code: LOM233 Description: 1200 Double Bowl Marble Top 1Th

| Product Dime         | nsions                                                   |
|----------------------|----------------------------------------------------------|
| leight (mm):         | 0                                                        |
| Vidth (mm):          | 0                                                        |
| Depth (mm):          | 0                                                        |
| lett Weight (kg)     | : 27.5                                                   |
| ackaging Dir         | nensions                                                 |
| leight (mm):         | 310                                                      |
| Vidth (mm):          | 1300                                                     |
| Depth (mm):          | 550                                                      |
| Gross Weight (kg     | g): 28                                                   |
| ackaging Da          | ta                                                       |
| Box Colour:          | White Cardboard Box                                      |
| Box Qty:             | 0                                                        |
| abel Size:           | 0 x 0                                                    |
| abel Colour:         | White Label                                              |
| abel Qty:            | 0                                                        |
| <b>Duter Box Dir</b> | mensions (If Applicable)                                 |
| leight (mm):         |                                                          |
| Vidth (mm):          |                                                          |
| Depth (mm):          |                                                          |
| Bross Weight (kg     | g):                                                      |
| Barcode:             | 5056211819080                                            |
| Product Detai        | ls                                                       |
| Country of Origin    | n: China                                                 |
| itting Instruction   | n: No                                                    |
| Certification: CE    | E & UKCA: N/A WRAS: N/A WRAS No: N/A                     |
| roduct Material      | : Vitreous China                                         |
| ixing Supplied:      | No                                                       |
|                      |                                                          |
| Pans/Bidets:         | Trap Style: Not Applicable Includes Seat: Not Applicable |
|                      |                                                          |
| Seats:               | Seat Type: Not Applicable Material: Not Applicable       |
| scats.               | Function: Not Applicable Hinge Type: Not Applicable      |
|                      | Hinge Material: Not Applicable                           |
|                      | у пострывание                                            |
| Cisterns:            | Operating Type: Not Applicable Fittings: Not Applicable  |
| cisterns:            |                                                          |
|                      | Lever Type: Not Applicable                               |
|                      |                                                          |
| Basins:              | Tap Hole: One Taphole Chain Stay Hole: No                |
| Ju31113.             | Template: Not Applicable Waste Type Req: Slotted         |
|                      | Overflow Inc: Yes Overflow Cover: Yes                    |
|                      | Overhow cover. Tes                                       |
|                      | Inner Bowl Depth (mm): 160mm                             |