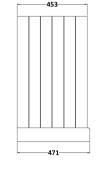

## **Packaging Details**

Barcode: 5056211819837

Sales Code: LON309 Description: 1200 4-Door Basin Unit

| Product Dimensions       |                              |
|--------------------------|------------------------------|
| Height (mm):             | 810                          |
| Width (mm):              | 1222                         |
| Depth (mm):              | 471                          |
| Nett Weight (kg):        | 54.5                         |
| Packaging Dimensions     |                              |
| Height (mm):             | 840                          |
| Width (mm):              | 1252                         |
| Depth (mm):              | 511                          |
| Gross Weight (kg):       | 55                           |
| Packaging Data           |                              |
| Box Colour:              | Brown Cardboard Box          |
| Box Qty:                 | 0                            |
| Label Size:              | 0 x 0                        |
| Label Colour:            | White Label                  |
| Label Qty:               | 0                            |
| Outer Box Dimensions (If | Applicable)                  |
| Height (mm):             | **                           |
| Width (mm):              |                              |
| Depth (mm):              |                              |
| Gross Weight (kg):       |                              |
| Barcode:                 | 5056211818069                |
| Product Details          |                              |
| Country of Origin:       | Ireland                      |
| Fitting Instruction:     | No                           |
| CE & UKCA:               |                              |
| FSC Certified Materials: | Yes                          |
| Colour:                  | Twilight Blue                |
| Construction Method:     | Cam & Wood Dowel             |
| Construction Type:       | Rigid                        |
| Cabinet Finish:          | Mdf Vinyl Textured Woodgrain |
| Fascia Finish:           | Mdf Vinyl Textured Woodgrain |
| Cabinet Thickness (mm):  | 18                           |
| Fascia Thickness (mm):   | 18                           |
| Drawer Included:         | No                           |
| Drawer Type:             | Not Applicable               |
| No of Shelves:           | 2                            |
| Hinge Type:              | 95 Degree Inset Clip-On S/C  |
| Hinge Included:          | Yes                          |
| Adjustable Legs:         | Not Applicable               |
| Fixings Included:        | Not Required                 |
| Handle Style:            | Traditional                  |
| Waste Shroud:            | No                           |
| Handle Included:         | Yes                          |
| Handle Type:             | Knob                         |
|                          |                              |