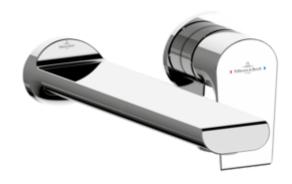

## PRODUCT INFORMATION

| Article title                        | Villeroy & Boch Liberty Single-lever basin mixer without waste, Chrome                                 |
|--------------------------------------|--------------------------------------------------------------------------------------------------------|
| Article number                       | TVW10700800061                                                                                         |
| Assembly / Assembly type             | wall-mounted                                                                                           |
| Scope of delivery                    | 1 x tap fitting , 1 x fastening 1 x installation instructions                                          |
| Length in mm                         | 211                                                                                                    |
| Width in mm                          | 155                                                                                                    |
| Height in mm                         | 103                                                                                                    |
| Collection                           | Liberty                                                                                                |
| Weight in kg                         | 1.9                                                                                                    |
| Material                             | Brass                                                                                                  |
| Surface                              | glossy                                                                                                 |
| Colour name                          | Chrome                                                                                                 |
| EAN number                           | 4062373673997                                                                                          |
| Model number                         | TVW107008000                                                                                           |
| Air plus                             | An aerator enriches the water with air for a particularly soft, watersaving jet                        |
| Aqua smart                           | Sustainable, limited water flow: saving water without sacrificing on performance                       |
| Tap smartpressure                    | Constant water flow rate for washbasin mixers regardless of pressure fluctuations in the piping system |
| Length of spout in mm                | 195                                                                                                    |
| Recommended installation width in mm | 100                                                                                                    |
| Material                             | Brass                                                                                                  |
| Volume                               | 10,45                                                                                                  |
| Cartridge                            | Cartridge with ceramic discs                                                                           |
| Swivel aerator                       | Yes                                                                                                    |
| Thermostat                           | No                                                                                                     |
| Cool Tap                             | No                                                                                                     |
| Spray types                          | Comfort flow                                                                                           |
|                                      |                                                                                                        |

## PRODUCT INFORMATION

| Article title                        | Villeroy & Boch Liberty Single-lever basin mixer without waste, Chrome                                 |
|--------------------------------------|--------------------------------------------------------------------------------------------------------|
| Article number                       | TVW10700800161                                                                                         |
| Assembly / Assembly type             | wall-mounted                                                                                           |
| Scope of delivery                    | 1 x tap fitting , 1 x fastening 1 x installation instructions                                          |
| Length in mm                         | 236                                                                                                    |
| Width in mm                          | 155                                                                                                    |
| Height in mm                         | 103                                                                                                    |
| Collection                           | Liberty                                                                                                |
| Weight in kg                         | 2                                                                                                      |
| Material                             | Brass                                                                                                  |
| Surface                              | glossy                                                                                                 |
| Colour name                          | Chrome                                                                                                 |
| EAN number                           | 4062373673980                                                                                          |
| Model number                         | TVW107008001                                                                                           |
| Air plus                             | An aerator enriches the water with air for a particularly soft, watersaving jet                        |
| Aqua smart                           | Sustainable, limited water flow: saving water without sacrificing on performance                       |
| Tap smartpressure                    | Constant water flow rate for washbasin mixers regardless of pressure fluctuations in the piping system |
| Length of spout in mm                | 220                                                                                                    |
| Recommended installation width in mm | 100                                                                                                    |
| Material                             | Brass                                                                                                  |
| Volume                               | 10,45                                                                                                  |
| Cartridge                            | Cartridge with ceramic discs                                                                           |
| Swivel aerator                       | Yes                                                                                                    |
| Thermostat                           | No                                                                                                     |
| Cool Tap                             | No                                                                                                     |
| Spray types                          | Comfort flow                                                                                           |