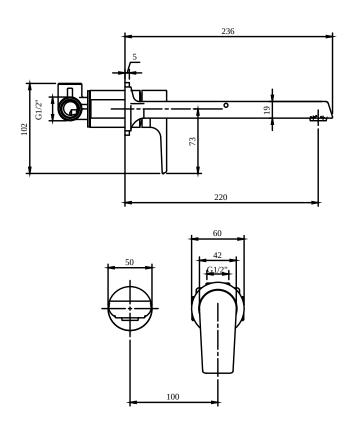

## TECHNICAL DRAWINGS

#### TVW107008000

## PRODUCT INFORMATION

| Article title                        | Villeroy & Boch Liberty Single-lever basin mixer without waste, Chrome                                 |
|--------------------------------------|--------------------------------------------------------------------------------------------------------|
| Article number                       | TVW10700800161                                                                                         |
| Assembly / Assembly type             | wall-mounted                                                                                           |
| Scope of delivery                    | 1 x tap fitting , 1 x fastening 1 x installation instructions                                          |
| Length in mm                         | 236                                                                                                    |
| Width in mm                          | 155                                                                                                    |
| Height in mm                         | 103                                                                                                    |
| Collection                           | Liberty                                                                                                |
| Weight in kg                         | 2                                                                                                      |
| Material                             | Brass                                                                                                  |
| Surface                              | glossy                                                                                                 |
| Colour name                          | Chrome                                                                                                 |
| EAN number                           | 4062373673980                                                                                          |
| Model number                         | TVW107008001                                                                                           |
| Air plus                             | An aerator enriches the water with air for a particularly soft, watersaving jet                        |
| Aqua smart                           | Sustainable, limited water flow: saving water without sacrificing on performance                       |
| Tap smartpressure                    | Constant water flow rate for washbasin mixers regardless of pressure fluctuations in the piping system |
| Length of spout in mm                | 220                                                                                                    |
| Recommended installation width in mm | 100                                                                                                    |
| Material                             | Brass                                                                                                  |
| Volume                               | 10,45                                                                                                  |
| Cartridge                            | Cartridge with ceramic discs                                                                           |
| Swivel aerator                       | Yes                                                                                                    |
| Thermostat                           | No                                                                                                     |
| Cool Tap                             | No                                                                                                     |
| Spray types                          | Comfort flow                                                                                           |