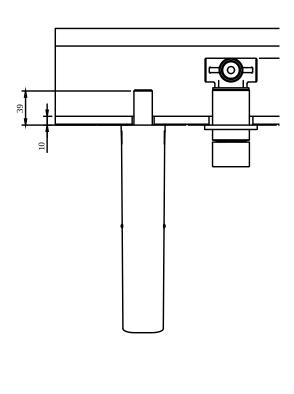

|
| Spray types                          | Comfort flow                                                                                           |

# COLOURS

| Colour | Description | Article number | EAN           |         |
|--------|-------------|----------------|---------------|---------|
|        | Chrome      | TVW10700800161 | 4062373673980 | 388 GBP |



### CHARACTERISTICS



An aerator enriches the water with air for a particularly soft, water-saving jet



Constant water flow rate for washbasin mixers regardless of pressure fluctuations in the piping system



Sustainable, limited water flow: saving water without sacrificing on performance



## TECHNICAL DRAWINGS

#### TVW107008001