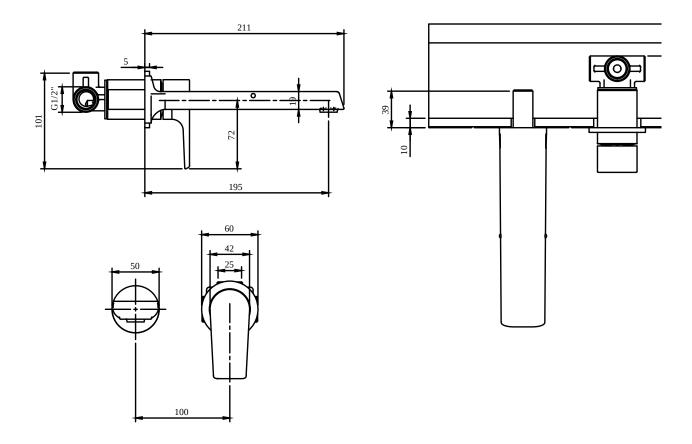

## TECHNICAL DRAWINGS

#### TVW107008000

## PRODUCT INFORMATION

| Article title                        | Villeroy & Boch Liberty Single-lever basin mixer without waste, Chrome                                 |
|--------------------------------------|--------------------------------------------------------------------------------------------------------|
| Article number                       | TVW10700800061                                                                                         |
| Assembly / Assembly type             | wall-mounted                                                                                           |
| Scope of delivery                    | 1 x tap fitting , 1 x fastening 1 x installation instructions                                          |
| Length in mm                         | 211                                                                                                    |
| Width in mm                          | 155                                                                                                    |
| Height in mm                         | 103                                                                                                    |
| Collection                           | Liberty                                                                                                |
| Weight in kg                         | 1.9                                                                                                    |
| Material                             | Brass                                                                                                  |
| Surface                              | glossy                                                                                                 |
| Colour name                          | Chrome                                                                                                 |
| EAN number                           | 4062373673997                                                                                          |
| Model number                         | TVW107008000                                                                                           |
| Air plus                             | An aerator enriches the water with air for a particularly soft, watersaving jet                        |
| Aqua smart                           | Sustainable, limited water flow: saving water without sacrificing on performance                       |
| Tap smartpressure                    | Constant water flow rate for washbasin mixers regardless of pressure fluctuations in the piping system |
| Length of spout in mm                | 195                                                                                                    |
| Recommended installation width in mm | 100                                                                                                    |
| Material                             | Brass                                                                                                  |
| Volume                               | 10,45                                                                                                  |
| Cartridge                            | Cartridge with ceramic discs                                                                           |
| Swivel aerator                       | Yes                                                                                                    |
| Thermostat                           | No                                                                                                     |
| Cool Tap                             | No                                                                                                     |
| Spray types                          | Comfort flow                                                                                           |
|                                      |                                                                                                        |