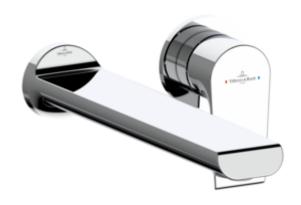

## PRODUCT INFORMATION

| Article title                        | Villeroy & Boch Liberty Single-lever basin mixer without waste, Chrome                                 |
|--------------------------------------|--------------------------------------------------------------------------------------------------------|
| Article number                       | TVW10700800061                                                                                         |
| Assembly / Assembly type             | wall-mounted                                                                                           |
| Scope of delivery                    | 1 x tap fitting , 1 x fastening 1 x installation instructions                                          |
| Length in mm                         | 211                                                                                                    |
| Width in mm                          | 155                                                                                                    |
| Height in mm                         | 103                                                                                                    |
| Collection                           | Liberty                                                                                                |
| Weight in kg                         | 1.9                                                                                                    |
| Material                             | Brass                                                                                                  |
| Surface                              | glossy                                                                                                 |
| Colour name                          | Chrome                                                                                                 |
| EAN number                           | 4062373673997                                                                                          |
| Model number                         | TVW107008000                                                                                           |
| Air plus                             | An aerator enriches the water with air for a particularly soft, watersaving jet                        |
| Aqua smart                           | Sustainable, limited water flow: saving water without sacrificing on performance                       |
| Tap smartpressure                    | Constant water flow rate for washbasin mixers regardless of pressure fluctuations in the piping system |
| Length of spout in mm                | 195                                                                                                    |
| Recommended installation width in mm | 100                                                                                                    |
| Material                             | Brass                                                                                                  |
| Volume                               | 10,45                                                                                                  |
| Cartridge                            | Cartridge with ceramic discs                                                                           |
| Swivel aerator                       | Yes                                                                                                    |
| Thermostat                           | No                                                                                                     |
| Cool Tap                             | No                                                                                                     |
| Spray types                          | Comfort flow                                                                                           |
|                                      |                                                                                                        |