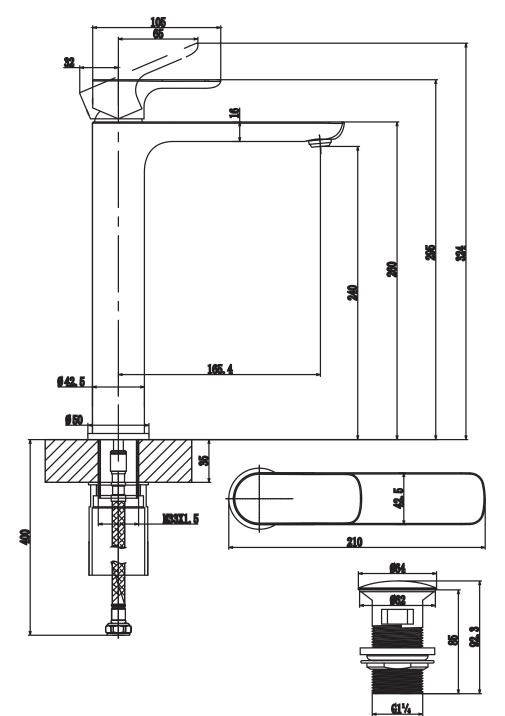

|

COLOURS



| Colour | Description | Article number | EAN           |
|--------|-------------|----------------|---------------|
|        | Chrome      | TVW10410511061 | 4051202465155 |



## BASIN MIXERS O.NOVO

### CHARACTERISTICS



An aerator enriches the water with air for a particularly soft, water-saving jet



Sustainable, limited water flow: saving water without sacrificing on performance



Practical tap fitting height, ideal for combination with surface-mounted washbasins



Constant water flow rate for washbasin mixers regardless of pressure fluctuations in the piping system



Longer service life: optimum limescale removal by simply rubbing nozzles and aerators clean



### BASIN MIXERS O.NOVO

# TECHNICAL DRAWINGS

#### TVW104105110