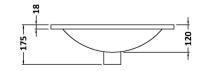

## TECHNICAL DATA SHEET

ROXOR

Sales Code: NVM001

**Description:** 500mm Minimalist Basin 1Th

| Product Dime        | isions                                                   |
|---------------------|----------------------------------------------------------|
| Height (mm):        | 0                                                        |
| Width (mm):         | 0                                                        |
| Depth (mm):         | 0                                                        |
| Nett Weight (kg):   | 9                                                        |
| Packaging Din       | iensions                                                 |
| Height (mm):        | 400                                                      |
| Width (mm):         | 520                                                      |
| Depth (mm):         | 200                                                      |
| Gross Weight (kg    | ): 9                                                     |
| Packaging Dat       | a                                                        |
| Box Colour:         | Brown Cardboard Box                                      |
| Box Qty:            | 0                                                        |
| Label Size:         | 0 x 0                                                    |
| Label Colour:       | White Label                                              |
| Label Qty:          | 0                                                        |
| Outer Box Din       | iensions (If Applicable)                                 |
| Height (mm):        |                                                          |
| Width (mm):         |                                                          |
| Depth (mm):         |                                                          |
| Gross Weight (kg    | ):                                                       |
| Barcode:            | 5055275828670                                            |
| Product Detail      | s                                                        |
| Country of Origin   | : China                                                  |
| Fitting Instruction | I: No                                                    |
| Certification: CE   | & UKCA: WRAS: WRAS No:                                   |
| Product Material:   | Vitreous China                                           |
| Fixing Supplied:    | No                                                       |
|                     |                                                          |
| Pans/Bidets:        | Trap Style: Not Applicable Includes Seat: Not Applicable |
|                     |                                                          |
| Seats:              | Seat Type: Not Applicable Material: Not Applicable       |
|                     | Function: Not Included Hinge Type: Not Relevant          |
|                     | Hinge Material: Not Applicable                           |
|                     |                                                          |
| Cisterns:           | Operating Type: Not Applicable Fittings: None Included   |
|                     | Lever Type: Not Applicable                               |
|                     |                                                          |
| Basins:             | Tap Hole: One Taphole Chain Stay Hole: No                |
|                     | Template: Not Required Waste Type Req: Slotted           |
|                     | Overflow Inc: Yes Overflow Cover: Yes                    |
|                     | Inner Bowl Depth (mm): 120mm                             |