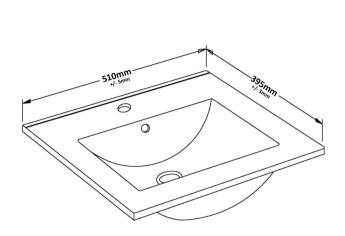

## TECHNICAL DATA SHEET

ROXOR

Sales Code: NVM001

**Description:** 500mm Minimalist Basin 1Th

| Product Dime        | isions                                                   |
|---------------------|----------------------------------------------------------|
| Height (mm):        | 0                                                        |
| Width (mm):         | 0                                                        |
| Depth (mm):         | 0                                                        |
| Nett Weight (kg):   | 9                                                        |
| Packaging Din       | iensions                                                 |
| Height (mm):        | 400                                                      |
| Width (mm):         | 520                                                      |
| Depth (mm):         | 200                                                      |
| Gross Weight (kg    | ): 9                                                     |
| Packaging Dat       | a                                                        |
| Box Colour:         | Brown Cardboard Box                                      |
| Box Qty:            | 0                                                        |
| Label Size:         | 0 x 0                                                    |
| Label Colour:       | White Label                                              |
| Label Qty:          | 0                                                        |
| Outer Box Din       | iensions (If Applicable)                                 |
| Height (mm):        |                                                          |
| Width (mm):         |                                                          |
| Depth (mm):         |                                                          |
| Gross Weight (kg    | ):                                                       |
| Barcode:            | 5055275828670                                            |
| Product Detail      | s                                                        |
| Country of Origin   | : China                                                  |
| Fitting Instruction | I: No                                                    |
| Certification: CE   | & UKCA: WRAS: WRAS No:                                   |
| Product Material:   | Vitreous China                                           |
| Fixing Supplied:    | No                                                       |
|                     |                                                          |
| Pans/Bidets:        | Trap Style: Not Applicable Includes Seat: Not Applicable |
|                     |                                                          |
| Seats:              | Seat Type: Not Applicable Material: Not Applicable       |
|                     | Function: Not Included Hinge Type: Not Relevant          |
|                     | Hinge Material: Not Applicable                           |
|                     |                                                          |
| Cisterns:           | Operating Type: Not Applicable Fittings: None Included   |
|                     | Lever Type: Not Applicable                               |
|                     |                                                          |
| Basins:             | Tap Hole: One Taphole Chain Stay Hole: No                |
|                     | Template: Not Required Waste Type Req: Slotted           |
|                     | Overflow Inc: Yes Overflow Cover: Yes                    |
|                     | Inner Bowl Depth (mm): 120mm                             |