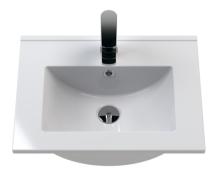

## TECHNICAL DATA SHEET

ROXOR

Sales Code: NVM001

**Description:** 500mm Minimalist Basin 1Th

| Product Dime        | isions                                                   |
|---------------------|----------------------------------------------------------|
| Height (mm):        | 0                                                        |
| Width (mm):         | 0                                                        |
| Depth (mm):         | 0                                                        |
| Nett Weight (kg):   | 9                                                        |
| Packaging Din       | iensions                                                 |
| Height (mm):        | 400                                                      |
| Width (mm):         | 520                                                      |
| Depth (mm):         | 200                                                      |
| Gross Weight (kg    | ): 9                                                     |
| Packaging Dat       | a                                                        |
| Box Colour:         | Brown Cardboard Box                                      |
| Box Qty:            | 0                                                        |
| Label Size:         | 0 x 0                                                    |
| Label Colour:       | White Label                                              |
| Label Qty:          | 0                                                        |
| Outer Box Din       | iensions (If Applicable)                                 |
| Height (mm):        |                                                          |
| Width (mm):         |                                                          |
| Depth (mm):         |                                                          |
| Gross Weight (kg    | ):                                                       |
| Barcode:            | 5055275828670                                            |
| Product Detail      | s                                                        |
| Country of Origin   | : China                                                  |
| Fitting Instruction | I: No                                                    |
| Certification: CE   | & UKCA: WRAS: WRAS No:                                   |
| Product Material:   | Vitreous China                                           |
| Fixing Supplied:    | No                                                       |
|                     |                                                          |
| Pans/Bidets:        | Trap Style: Not Applicable Includes Seat: Not Applicable |
|                     |                                                          |
| Seats:              | Seat Type: Not Applicable Material: Not Applicable       |
|                     | Function: Not Included Hinge Type: Not Relevant          |
|                     | Hinge Material: Not Applicable                           |
|                     |                                                          |
| Cisterns:           | Operating Type: Not Applicable Fittings: None Included   |
|                     | Lever Type: Not Applicable                               |
|                     |                                                          |
| Basins:             | Tap Hole: One Taphole Chain Stay Hole: No                |
|                     | Template: Not Required Waste Type Req: Slotted           |
|                     | Overflow Inc: Yes Overflow Cover: Yes                    |
|                     | Inner Bowl Depth (mm): 120mm                             |