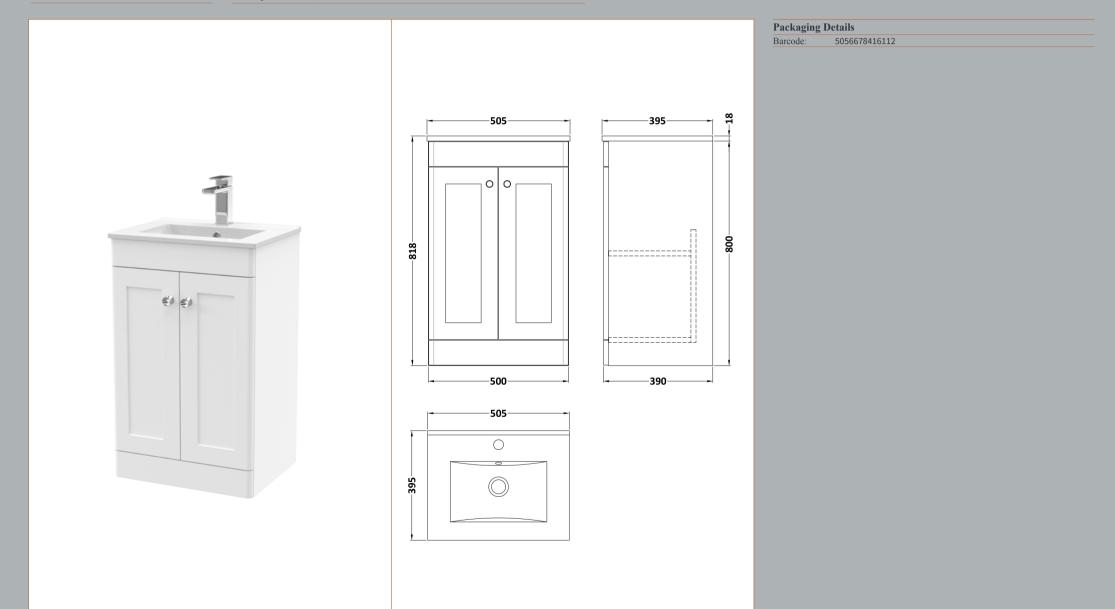

## TECHNICAL DATA SHEET

**Description:** 500 F/S 2-Door Unit & Minimalist Basin

## TECHNICAL DATA SHEET

ROXOR

Sales Code: CLA123

**Description:** 500 F/S 2-Door Unit (800X500x390)

| Product Dimensions       |                              |
|--------------------------|------------------------------|
| Height (mm):             | 800                          |
| Width (mm):              | 500                          |
| Depth (mm):              | 390                          |
| Nett Weight (kg):        | 21                           |
| Packaging Dimensions     |                              |
| Height (mm):             | 835                          |
| Width (mm):              | 525                          |
| Depth (mm):              | 415                          |
| Gross Weight (kg):       | 21.5                         |
| Packaging Data           |                              |
| Box Colour:              | Brown Cardboard Box          |
| Box Qty:                 | 0                            |
| Label Size:              | 0 x 0                        |
| Label Colour:            | White Label                  |
| Label Oty:               | 0                            |
| Outer Box Dimensions (If | Applicable)                  |
| Height (mm):             | -Philomete)                  |
| Width (mm):              |                              |
| Depth (mm):              |                              |
| Gross Weight (kg):       |                              |
| Barcode:                 | 5056462643106                |
| Product Details          |                              |
| Country of Origin:       | China                        |
| Fitting Instruction:     | Yes                          |
| CE & UKCA:               | N/A                          |
| FSC Certified Materials: | Yes                          |
| Colour:                  | Satin White                  |
| Construction Method:     | Cam & Wood Dowel             |
| Construction Type:       | Rigid                        |
| Cabinet Finish:          | MFC Painted Matt             |
| Fascia Finish:           | Mdf Painted Matt             |
| Cabinet Thickness (mm):  | 18                           |
| Fascia Thickness (mm):   | 18                           |
| Drawer Included:         | No                           |
| Drawer Type:             | Not Applicable               |
| No of Shelves:           | 1                            |
| Hinge Type:              | 95 Degree Clip-On Soft Close |
| Hinge Included:          | Yes, Supplied                |
| Adjustable Legs:         | No, Not Required             |
| Fixings Included:        | Yes                          |
| Handle Style:            | Traditional                  |
| Waste Shroud:            | Not Applicable               |
| Handle Included:         | Yes, Supplied                |
| Handle Type:             | Knob                         |

## TECHNICAL DATA SHEET

ROXOR

Sales Code: NVM001

**Description:** 500mm Minimalist Basin 1Th

| Product Dime        | isions                                                   |
|---------------------|----------------------------------------------------------|
| Height (mm):        | 0                                                        |
| Width (mm):         | 0                                                        |
| Depth (mm):         | 0                                                        |
| Nett Weight (kg):   | 9                                                        |
| Packaging Din       | iensions                                                 |
| Height (mm):        | 400                                                      |
| Width (mm):         | 520                                                      |
| Depth (mm):         | 200                                                      |
| Gross Weight (kg    | ): 9                                                     |
| Packaging Dat       | a                                                        |
| Box Colour:         | Brown Cardboard Box                                      |
| Box Qty:            | 0                                                        |
| Label Size:         | 0 x 0                                                    |
| Label Colour:       | White Label                                              |
| Label Qty:          | 0                                                        |
| Outer Box Din       | iensions (If Applicable)                                 |
| Height (mm):        |                                                          |
| Width (mm):         |                                                          |
| Depth (mm):         |                                                          |
| Gross Weight (kg    | ):                                                       |
| Barcode:            | 5055275828670                                            |
| Product Detail      | s                                                        |
| Country of Origin   | : China                                                  |
| Fitting Instruction | I: No                                                    |
| Certification: CE   | & UKCA: WRAS: WRAS No:                                   |
| Product Material:   | Vitreous China                                           |
| Fixing Supplied:    | No                                                       |
|                     |                                                          |
| Pans/Bidets:        | Trap Style: Not Applicable Includes Seat: Not Applicable |
|                     |                                                          |
| Seats:              | Seat Type: Not Applicable Material: Not Applicable       |
|                     | Function: Not Included Hinge Type: Not Relevant          |
|                     | Hinge Material: Not Applicable                           |
|                     |                                                          |
| Cisterns:           | Operating Type: Not Applicable Fittings: None Included   |
|                     | Lever Type: Not Applicable                               |
|                     |                                                          |
| Basins:             | Tap Hole: One Taphole Chain Stay Hole: No                |
|                     | Template: Not Required Waste Type Req: Slotted           |
|                     | Overflow Inc: Yes Overflow Cover: Yes                    |
|                     | Inner Bowl Depth (mm): 120mm                             |