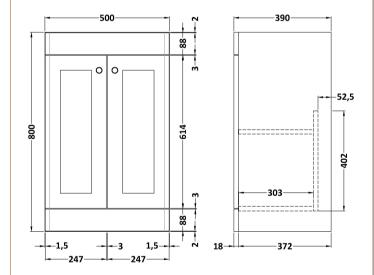

## TECHNICAL DATA SHEET

ROXOR

Sales Code: CLA123

**Description:** 500 F/S 2-Door Unit (800X500x390)

| Product Dimensions       |                              |
|--------------------------|------------------------------|
| Height (mm):             | 800                          |
| Width (mm):              | 500                          |
| Depth (mm):              | 390                          |
| Nett Weight (kg):        | 21                           |
| Packaging Dimensions     |                              |
| Height (mm):             | 835                          |
| Width (mm):              | 525                          |
| Depth (mm):              | 415                          |
| Gross Weight (kg):       | 21.5                         |
| Packaging Data           |                              |
| Box Colour:              | Brown Cardboard Box          |
| Box Qty:                 | 0                            |
| Label Size:              | 0 x 0                        |
| Label Colour:            | White Label                  |
| Label Oty:               | 0                            |
| Outer Box Dimensions (If | Applicable)                  |
| Height (mm):             | -Philomete)                  |
| Width (mm):              |                              |
| Depth (mm):              |                              |
| Gross Weight (kg):       |                              |
| Barcode:                 | 5056462643106                |
| Product Details          |                              |
| Country of Origin:       | China                        |
| Fitting Instruction:     | Yes                          |
| CE & UKCA:               | N/A                          |
| FSC Certified Materials: | Yes                          |
| Colour:                  | Satin White                  |
| Construction Method:     | Cam & Wood Dowel             |
| Construction Type:       | Rigid                        |
| Cabinet Finish:          | MFC Painted Matt             |
| Fascia Finish:           | Mdf Painted Matt             |
| Cabinet Thickness (mm):  | 18                           |
| Fascia Thickness (mm):   | 18                           |
| Drawer Included:         | No                           |
| Drawer Type:             | Not Applicable               |
| No of Shelves:           | 1                            |
| Hinge Type:              | 95 Degree Clip-On Soft Close |
| Hinge Included:          | Yes, Supplied                |
| Adjustable Legs:         | No, Not Required             |
| Fixings Included:        | Yes                          |
| Handle Style:            | Traditional                  |
| Waste Shroud:            | Not Applicable               |
| Handle Included:         | Yes, Supplied                |
| Handle Type:             | Knob                         |