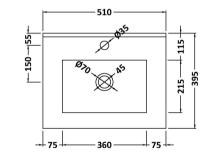

## TECHNICAL DATA SHEET

ROXOR

Sales Code: CLA123

**Description:** 500 F/S 2-Door Unit (800X500x390)

| Product Dimensions       |                              |
|--------------------------|------------------------------|
| Height (mm):             | 800                          |
| Width (mm):              | 500                          |
| Depth (mm):              | 390                          |
| Nett Weight (kg):        | 21                           |
| Packaging Dimensions     |                              |
| Height (mm):             | 835                          |
| Width (mm):              | 525                          |
| Depth (mm):              | 415                          |
| Gross Weight (kg):       | 21.5                         |
| Packaging Data           |                              |
| Box Colour:              | Brown Cardboard Box          |
| Box Qty:                 | 0                            |
| Label Size:              | 0 x 0                        |
| Label Colour:            | White Label                  |
| Label Oty:               | 0                            |
| Outer Box Dimensions (If | Applicable)                  |
| Height (mm):             | -Philomete)                  |
| Width (mm):              |                              |
| Depth (mm):              |                              |
| Gross Weight (kg):       |                              |
| Barcode:                 | 5056462643106                |
| Product Details          |                              |
| Country of Origin:       | China                        |
| Fitting Instruction:     | Yes                          |
| CE & UKCA:               | N/A                          |
| FSC Certified Materials: | Yes                          |
| Colour:                  | Satin White                  |
| Construction Method:     | Cam & Wood Dowel             |
| Construction Type:       | Rigid                        |
| Cabinet Finish:          | MFC Painted Matt             |
| Fascia Finish:           | Mdf Painted Matt             |
| Cabinet Thickness (mm):  | 18                           |
| Fascia Thickness (mm):   | 18                           |
| Drawer Included:         | No                           |
| Drawer Type:             | Not Applicable               |
| No of Shelves:           | 1                            |
| Hinge Type:              | 95 Degree Clip-On Soft Close |
| Hinge Included:          | Yes, Supplied                |
| Adjustable Legs:         | No, Not Required             |
| Fixings Included:        | Yes                          |
| Handle Style:            | Traditional                  |
| Waste Shroud:            | Not Applicable               |
| Handle Included:         | Yes, Supplied                |
| Handle Type:             | Knob                         |