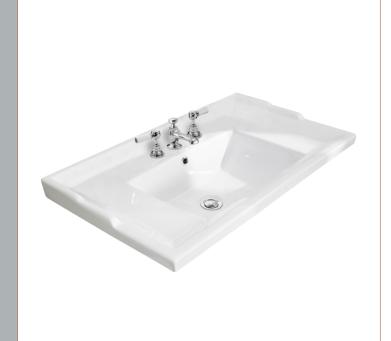

## ROXOR

Sales Code: CLC126G Description: 800 F/S 2-Door Unit & Basin 3Th

**Packaging Details** 

Barcode: 5056678416594

Sales Code: CLA126 Description: 800 F/S 2-Door Unit (800X800 X453)

| <b>Product Dimensions</b>            |                              |  |  |  |
|--------------------------------------|------------------------------|--|--|--|
| Height (mm):                         | 800                          |  |  |  |
| Width (mm):                          | 800                          |  |  |  |
| Depth (mm):                          | 453                          |  |  |  |
| Nett Weight (kg):                    | 30.5                         |  |  |  |
| Packaging Dimensions                 |                              |  |  |  |
| Height (mm):                         | 835                          |  |  |  |
| Width (mm):                          | 825                          |  |  |  |
| Depth (mm):                          | 480                          |  |  |  |
| Gross Weight (kg):                   | 31                           |  |  |  |
| Packaging Data                       |                              |  |  |  |
| Box Colour:                          | Brown Cardboard Box          |  |  |  |
| Box Qty:                             | 0                            |  |  |  |
| Label Size:                          | 0 x 0                        |  |  |  |
| Label Colour:                        | White Label                  |  |  |  |
| Label Qty:                           | 0                            |  |  |  |
| Outer Box Dimensions (If Applicable) |                              |  |  |  |
| Height (mm):                         |                              |  |  |  |
| Width (mm):                          |                              |  |  |  |
| Depth (mm):                          |                              |  |  |  |
| Gross Weight (kg):                   |                              |  |  |  |
| Barcode:                             | 5056462643182                |  |  |  |
| <b>Product Details</b>               |                              |  |  |  |
| Country of Origin:                   | China                        |  |  |  |
| Fitting Instruction:                 | Yes                          |  |  |  |
| CE & UKCA:                           | N/A                          |  |  |  |
| FSC Certified Materials:             | Yes                          |  |  |  |
| Colour:                              | Satin White                  |  |  |  |
| Construction Method:                 | Cam & Wood Dowel             |  |  |  |
| Construction Type:                   | Rigid                        |  |  |  |
| Cabinet Finish:                      | MFC Painted Matt             |  |  |  |
| Fascia Finish:                       | Mdf Painted Matt             |  |  |  |
| Cabinet Thickness (mm):              | 18                           |  |  |  |
| Fascia Thickness (mm):               | 18                           |  |  |  |
| Drawer Included:                     | No                           |  |  |  |
| Drawer Type:                         | Not Applicable               |  |  |  |
| No of Shelves:                       | 1                            |  |  |  |
| Hinge Type:                          | 95 Degree Clip-On Soft Close |  |  |  |
| Hinge Included:                      | Yes, Supplied                |  |  |  |
| Adjustable Legs:                     | No, Not Required             |  |  |  |
| Fixings Included:                    | Yes                          |  |  |  |
| Handle Style:                        | Traditional                  |  |  |  |
| Waste Shroud:                        | Not Applicable               |  |  |  |
| Handle Included:                     | Yes, Supplied                |  |  |  |