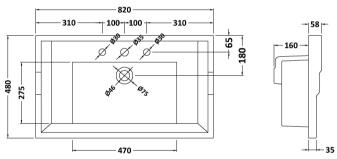

## ROXOR

Sales Code: CLC126G Description: 800 F/S 2-Door Unit & Basin 3Th

**Packaging Details** 

Barcode: 5056678416594

Sales Code: CLA126 Description: 800 F/S 2-Door Unit (800X800 X453)

| <b>Product Dimensions</b>            |                              |  |  |  |
|--------------------------------------|------------------------------|--|--|--|
| Height (mm):                         | 800                          |  |  |  |
| Width (mm):                          | 800                          |  |  |  |
| Depth (mm):                          | 453                          |  |  |  |
| Nett Weight (kg):                    | 30.5                         |  |  |  |
| Packaging Dimensions                 |                              |  |  |  |
| Height (mm):                         | 835                          |  |  |  |
| Width (mm):                          | 825                          |  |  |  |
| Depth (mm):                          | 480                          |  |  |  |
| Gross Weight (kg):                   | 31                           |  |  |  |
| Packaging Data                       |                              |  |  |  |
| Box Colour:                          | Brown Cardboard Box          |  |  |  |
| Box Qty:                             | 0                            |  |  |  |
| Label Size:                          | 0 x 0                        |  |  |  |
| Label Colour:                        | White Label                  |  |  |  |
| Label Qty:                           | 0                            |  |  |  |
| Outer Box Dimensions (If Applicable) |                              |  |  |  |
| Height (mm):                         |                              |  |  |  |
| Width (mm):                          |                              |  |  |  |
| Depth (mm):                          |                              |  |  |  |
| Gross Weight (kg):                   |                              |  |  |  |
| Barcode:                             | 5056462643182                |  |  |  |
| <b>Product Details</b>               |                              |  |  |  |
| Country of Origin:                   | China                        |  |  |  |
| Fitting Instruction:                 | Yes                          |  |  |  |
| CE & UKCA:                           | N/A                          |  |  |  |
| FSC Certified Materials:             | Yes                          |  |  |  |
| Colour:                              | Satin White                  |  |  |  |
| Construction Method:                 | Cam & Wood Dowel             |  |  |  |
| Construction Type:                   | Rigid                        |  |  |  |
| Cabinet Finish:                      | MFC Painted Matt             |  |  |  |
| Fascia Finish:                       | Mdf Painted Matt             |  |  |  |
| Cabinet Thickness (mm):              | 18                           |  |  |  |
| Fascia Thickness (mm):               | 18                           |  |  |  |
| Drawer Included:                     | No                           |  |  |  |
| Drawer Type:                         | Not Applicable               |  |  |  |
| No of Shelves:                       | 1                            |  |  |  |
| Hinge Type:                          | 95 Degree Clip-On Soft Close |  |  |  |
| Hinge Included:                      | Yes, Supplied                |  |  |  |
| Adjustable Legs:                     | No, Not Required             |  |  |  |
| Fixings Included:                    | Yes                          |  |  |  |
| Handle Style:                        | Traditional                  |  |  |  |
| Waste Shroud:                        | Not Applicable               |  |  |  |
| Handle Included:                     | Yes, Supplied                |  |  |  |