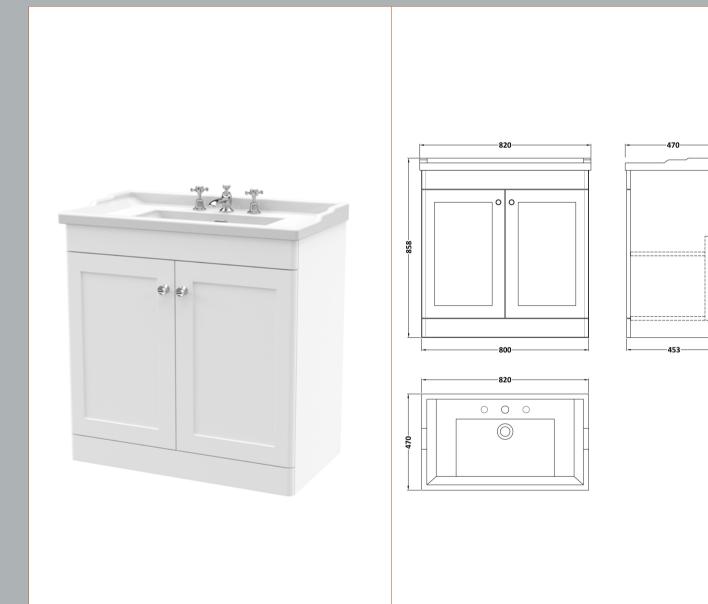

## ROXOR

Sales Code: CLC126G Description: 800 F/S 2-Door Unit & Basin 3Th

**Packaging Details** 

Barcode: 5056678416594

Sales Code: CLA126 Description: 800 F/S 2-Door Unit (800X800 X453)

| <b>Product Dimensions</b>            |                              |  |  |  |
|--------------------------------------|------------------------------|--|--|--|
| Height (mm):                         | 800                          |  |  |  |
| Width (mm):                          | 800                          |  |  |  |
| Depth (mm):                          | 453                          |  |  |  |
| Nett Weight (kg):                    | 30.5                         |  |  |  |
| Packaging Dimensions                 |                              |  |  |  |
| Height (mm):                         | 835                          |  |  |  |
| Width (mm):                          | 825                          |  |  |  |
| Depth (mm):                          | 480                          |  |  |  |
| Gross Weight (kg):                   | 31                           |  |  |  |
| Packaging Data                       |                              |  |  |  |
| Box Colour:                          | Brown Cardboard Box          |  |  |  |
| Box Qty:                             | 0                            |  |  |  |
| Label Size:                          | 0 x 0                        |  |  |  |
| Label Colour:                        | White Label                  |  |  |  |
| Label Qty:                           | 0                            |  |  |  |
| Outer Box Dimensions (If Applicable) |                              |  |  |  |
| Height (mm):                         |                              |  |  |  |
| Width (mm):                          |                              |  |  |  |
| Depth (mm):                          |                              |  |  |  |
| Gross Weight (kg):                   |                              |  |  |  |
| Barcode:                             | 5056462643182                |  |  |  |
| <b>Product Details</b>               |                              |  |  |  |
| Country of Origin:                   | China                        |  |  |  |
| Fitting Instruction:                 | Yes                          |  |  |  |
| CE & UKCA:                           | N/A                          |  |  |  |
| FSC Certified Materials:             | Yes                          |  |  |  |
| Colour:                              | Satin White                  |  |  |  |
| Construction Method:                 | Cam & Wood Dowel             |  |  |  |
| Construction Type:                   | Rigid                        |  |  |  |
| Cabinet Finish:                      | MFC Painted Matt             |  |  |  |
| Fascia Finish:                       | Mdf Painted Matt             |  |  |  |
| Cabinet Thickness (mm):              | 18                           |  |  |  |
| Fascia Thickness (mm):               | 18                           |  |  |  |
| Drawer Included:                     | No                           |  |  |  |
| Drawer Type:                         | Not Applicable               |  |  |  |
| No of Shelves:                       | 1                            |  |  |  |
| Hinge Type:                          | 95 Degree Clip-On Soft Close |  |  |  |
| Hinge Included:                      | Yes, Supplied                |  |  |  |
| Adjustable Legs:                     | No, Not Required             |  |  |  |
| Fixings Included:                    | Yes                          |  |  |  |
| Handle Style:                        | Traditional                  |  |  |  |
| Waste Shroud:                        | Not Applicable               |  |  |  |
| Handle Included:                     | Yes, Supplied                |  |  |  |