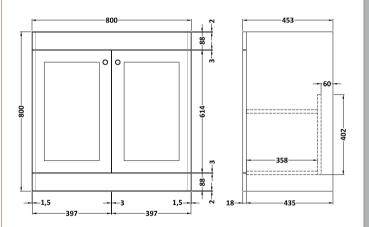

## ROXOR

Sales Code: CLC126G Description: 800 F/S 2-Door Unit & Basin 3Th

**Packaging Details** 

Barcode: 5056678416594

Sales Code: CLA126 Description: 800 F/S 2-Door Unit (800X800 X453)

| <b>Product Dimensions</b>            |                              |  |  |  |
|--------------------------------------|------------------------------|--|--|--|
| Height (mm):                         | 800                          |  |  |  |
| Width (mm):                          | 800                          |  |  |  |
| Depth (mm):                          | 453                          |  |  |  |
| Nett Weight (kg):                    | 30.5                         |  |  |  |
| Packaging Dimensions                 |                              |  |  |  |
| Height (mm):                         | 835                          |  |  |  |
| Width (mm):                          | 825                          |  |  |  |
| Depth (mm):                          | 480                          |  |  |  |
| Gross Weight (kg):                   | 31                           |  |  |  |
| Packaging Data                       |                              |  |  |  |
| Box Colour:                          | Brown Cardboard Box          |  |  |  |
| Box Qty:                             | 0                            |  |  |  |
| Label Size:                          | 0 x 0                        |  |  |  |
| Label Colour:                        | White Label                  |  |  |  |
| Label Qty:                           | 0                            |  |  |  |
| Outer Box Dimensions (If Applicable) |                              |  |  |  |
| Height (mm):                         |                              |  |  |  |
| Width (mm):                          |                              |  |  |  |
| Depth (mm):                          |                              |  |  |  |
| Gross Weight (kg):                   |                              |  |  |  |
| Barcode:                             | 5056462643182                |  |  |  |
| <b>Product Details</b>               |                              |  |  |  |
| Country of Origin:                   | China                        |  |  |  |
| Fitting Instruction:                 | Yes                          |  |  |  |
| CE & UKCA:                           | N/A                          |  |  |  |
| FSC Certified Materials:             | Yes                          |  |  |  |
| Colour:                              | Satin White                  |  |  |  |
| Construction Method:                 | Cam & Wood Dowel             |  |  |  |
| Construction Type:                   | Rigid                        |  |  |  |
| Cabinet Finish:                      | MFC Painted Matt             |  |  |  |
| Fascia Finish:                       | Mdf Painted Matt             |  |  |  |
| Cabinet Thickness (mm):              | 18                           |  |  |  |
| Fascia Thickness (mm):               | 18                           |  |  |  |
| Drawer Included:                     | No                           |  |  |  |
| Drawer Type:                         | Not Applicable               |  |  |  |
| No of Shelves:                       | 1                            |  |  |  |
| Hinge Type:                          | 95 Degree Clip-On Soft Close |  |  |  |
| Hinge Included:                      | Yes, Supplied                |  |  |  |
| Adjustable Legs:                     | No, Not Required             |  |  |  |
| Fixings Included:                    | Yes                          |  |  |  |
| Handle Style:                        | Traditional                  |  |  |  |
| Waste Shroud:                        | Not Applicable               |  |  |  |
| Handle Included:                     | Yes, Supplied                |  |  |  |