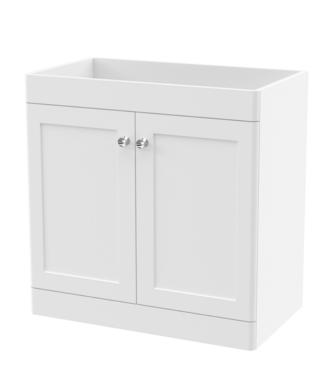

## ROXOR

Sales Code: CLC126G Description: 800 F/S 2-Door Unit & Basin 3Th

**Packaging Details** 

Barcode: 5056678416594

Sales Code: CLA126 Description: 800 F/S 2-Door Unit (800X800 X453)

| <b>Product Dimensions</b>            |                              |  |  |  |
|--------------------------------------|------------------------------|--|--|--|
| Height (mm):                         | 800                          |  |  |  |
| Width (mm):                          | 800                          |  |  |  |
| Depth (mm):                          | 453                          |  |  |  |
| Nett Weight (kg):                    | 30.5                         |  |  |  |
| Packaging Dimensions                 |                              |  |  |  |
| Height (mm):                         | 835                          |  |  |  |
| Width (mm):                          | 825                          |  |  |  |
| Depth (mm):                          | 480                          |  |  |  |
| Gross Weight (kg):                   | 31                           |  |  |  |
| Packaging Data                       |                              |  |  |  |
| Box Colour:                          | Brown Cardboard Box          |  |  |  |
| Box Qty:                             | 0                            |  |  |  |
| Label Size:                          | 0 x 0                        |  |  |  |
| Label Colour:                        | White Label                  |  |  |  |
| Label Qty:                           | 0                            |  |  |  |
| Outer Box Dimensions (If Applicable) |                              |  |  |  |
| Height (mm):                         |                              |  |  |  |
| Width (mm):                          |                              |  |  |  |
| Depth (mm):                          |                              |  |  |  |
| Gross Weight (kg):                   |                              |  |  |  |
| Barcode:                             | 5056462643182                |  |  |  |
| <b>Product Details</b>               |                              |  |  |  |
| Country of Origin:                   | China                        |  |  |  |
| Fitting Instruction:                 | Yes                          |  |  |  |
| CE & UKCA:                           | N/A                          |  |  |  |
| FSC Certified Materials:             | Yes                          |  |  |  |
| Colour:                              | Satin White                  |  |  |  |
| Construction Method:                 | Cam & Wood Dowel             |  |  |  |
| Construction Type:                   | Rigid                        |  |  |  |
| Cabinet Finish:                      | MFC Painted Matt             |  |  |  |
| Fascia Finish:                       | Mdf Painted Matt             |  |  |  |
| Cabinet Thickness (mm):              | 18                           |  |  |  |
| Fascia Thickness (mm):               | 18                           |  |  |  |
| Drawer Included:                     | No                           |  |  |  |
| Drawer Type:                         | Not Applicable               |  |  |  |
| No of Shelves:                       | 1                            |  |  |  |
| Hinge Type:                          | 95 Degree Clip-On Soft Close |  |  |  |
| Hinge Included:                      | Yes, Supplied                |  |  |  |
| Adjustable Legs:                     | No, Not Required             |  |  |  |
| Fixings Included:                    | Yes                          |  |  |  |
| Handle Style:                        | Traditional                  |  |  |  |
| Waste Shroud:                        | Not Applicable               |  |  |  |
| Handle Included:                     | Yes, Supplied                |  |  |  |