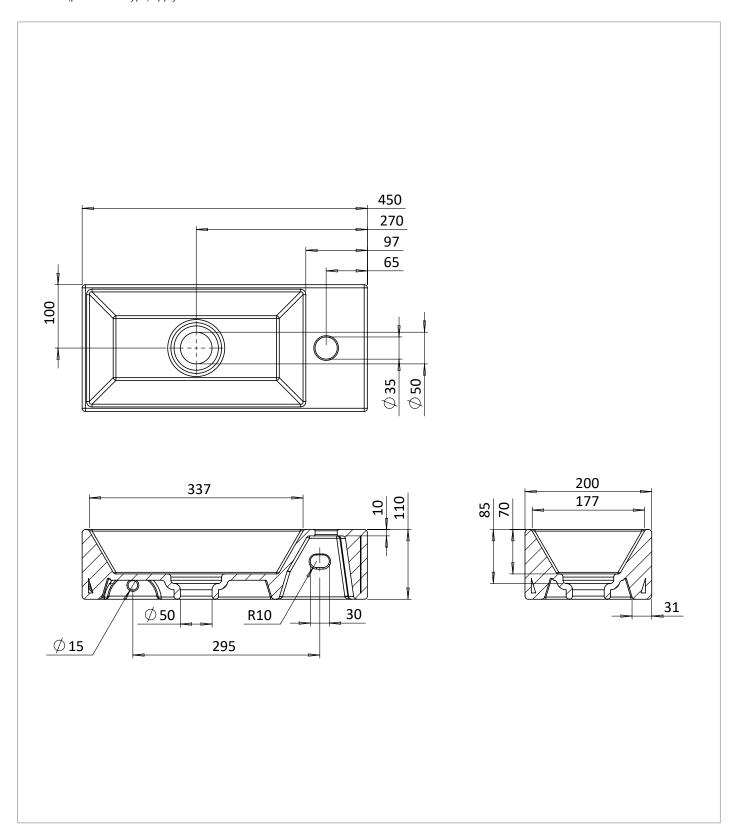

## **TECHNICAL DIMENSIONS**

Dimensions in mm unless otherwise specified.

Tolerances (per material type) apply.