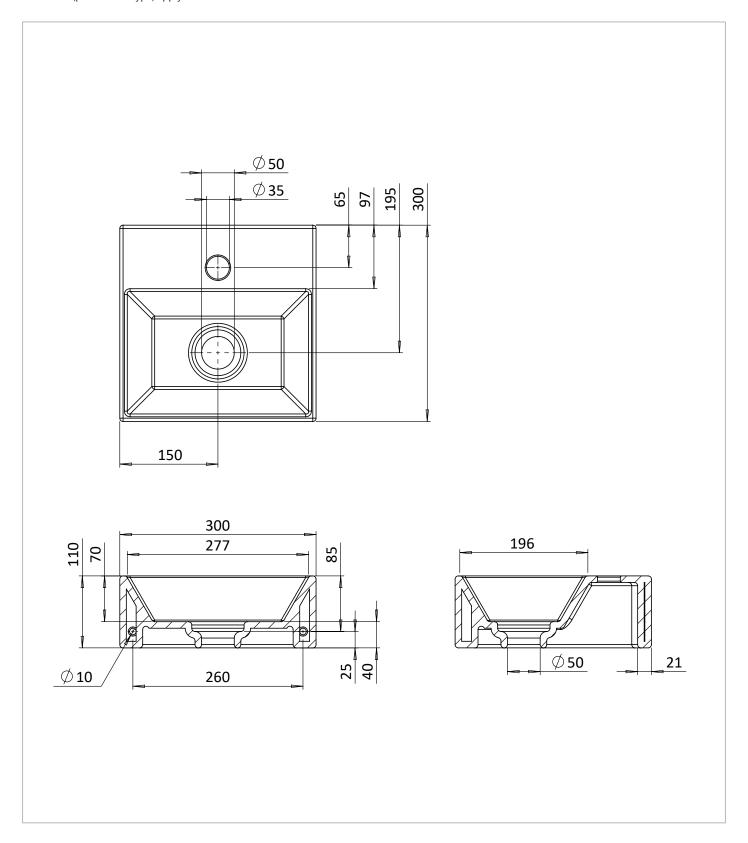

## **TECHNICAL DIMENSIONS**

Dimensions in mm unless otherwise specified.

Tolerances (per material type) apply.