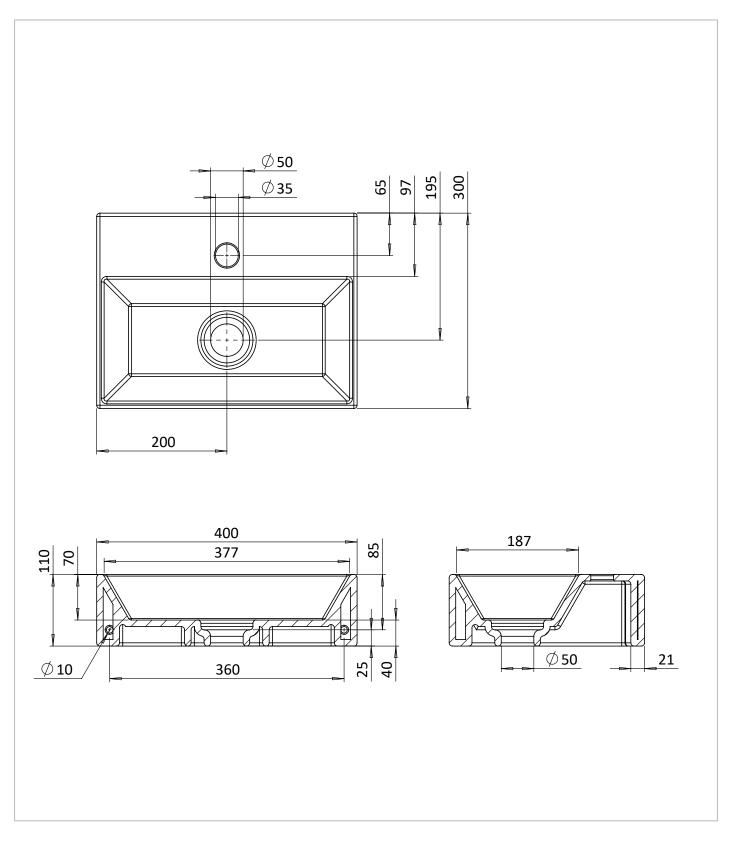

# **TECHNICAL DIMENSIONS**

Dimensions in mm unless otherwise specified. Tolerances (per material type) apply.