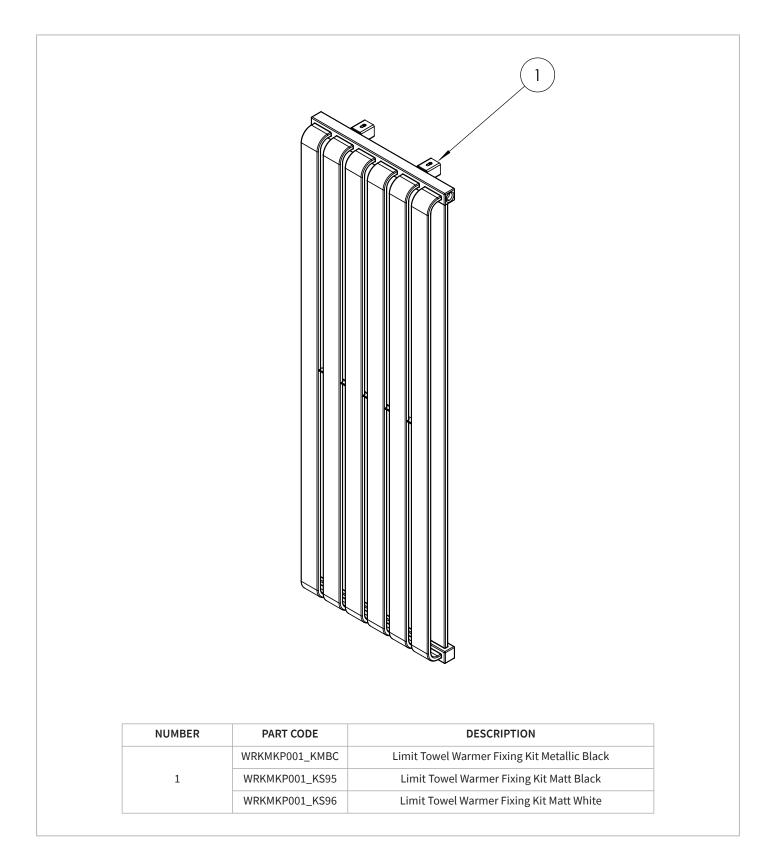

|
| INSTALL TYPE              | Wall Mounted     |
| STANDARDS                 | BS EN 442-1:2014 |
|                           |                  |

| INLET CONNECTIONS THREAD   | 1/2" BSP |
|----------------------------|----------|
| OUTPUT (WATTS)             | 779      |
| MAX WORKING TEMPERATURE °C | 95       |
| FUEL TYPE                  | Dual     |
| BAR COUNT                  | 6        |
| Ουτρυτ (Βτυ Δτ=50)         | 2658     |
| CUBIC CAPACITY (L)         | 5.22     |
| FULLY FILLED WEIGHT (KG)   | 20.8     |
|                            |          |

Part of the Bathroom Brands Group



## **TECHNICAL DIMENSIONS**

Dimensions in mm unless otherwise specified. Tolerances (per material type) apply.





### **SPARES LIST**

Only the parts labelled are available as spares.