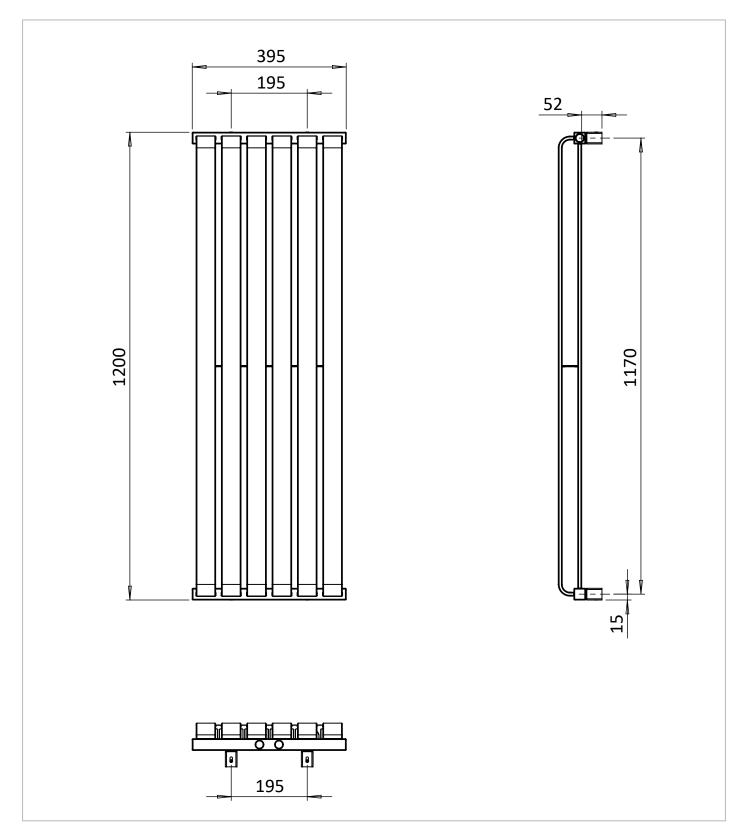

## **TECHNICAL DIMENSIONS**

Dimensions in mm unless otherwise specified. Tolerances (per material type) apply.