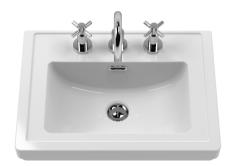

Sales Code: CBM532 Description: 500 Classic Basin (540X410x185) 3Th

| roduct Dime          | nsions                 |               |                               |
|----------------------|------------------------|---------------|-------------------------------|
| leight (mm):         |                        | 0             |                               |
| Vidth (mm):          |                        | 0             |                               |
| epth (mm):           |                        | 0             |                               |
| lett Weight (kg)     | :                      | 12.7          |                               |
| <b>Packaging Dir</b> | nensions               |               |                               |
| leight (mm):         |                        | 430           |                               |
| Vidth (mm):          |                        | 550           |                               |
| Depth (mm):          |                        | 220           |                               |
| Bross Weight (kg     | g):                    | 13            |                               |
| <b>Packaging Da</b>  | ta                     |               |                               |
| Box Colour:          |                        | Brown Card    | dboard Box - Printed          |
| Box Qty:             |                        | 0             |                               |
| abel Size:           |                        | 0 x 0         |                               |
| abel Colour:         |                        | White Labe    | l                             |
| abel Qty:            |                        | 0             |                               |
| <b>Duter Box Di</b>  | nensions (If App       | licable)      |                               |
| leight (mm):         |                        |               |                               |
| Vidth (mm):          |                        |               |                               |
| Depth (mm):          |                        |               |                               |
| Gross Weight (kg     | g):                    |               |                               |
| Barcode:             |                        | 5056462643    | 3649                          |
| Product Detai        | ls                     |               |                               |
| Country of Origin    | n:                     | Utd.Arab.E    | nir.                          |
| itting Instructio    | n:                     | No            |                               |
| Certification: CI    | E & UKCA: No           | WRAS: N/A     | WRAS No: N/A                  |
| roduct Material      | :                      | Fireclay      |                               |
| ixing Supplied:      |                        | No            |                               |
|                      |                        |               |                               |
| Pans/Bidets:         | Trap Style: N/A        |               | Includes Seat: Not Applicable |
| Seats:               | Seat Type: N/A         |               | Material: Not Applicable      |
|                      |                        | plicable      | Hinge Type: Not Applicable    |
|                      | Hinge Material: No     | ot Applicable | •                             |
|                      |                        |               |                               |
| Cisterns:            | Operating Type: N      | ot Applicabl  | e Fittings: Not Applicable    |
|                      | Lever Type: Not A      |               |                               |
|                      |                        | <u> </u>      |                               |
| Basins:              | Tap Hole: Three T      | apholes       | Chain Stay Hole: No           |
|                      | Template: Not Rec      |               | Waste Type Req: Slotted       |
| Overflow Inc: Ye     |                        | 1000          | Overflow Cover: Yes           |
|                      | Inner Bowl Depth (     | mm): 136 m    |                               |
|                      | iiiiisi Boiii Beptii ( |               |                               |
|                      |                        |               |                               |