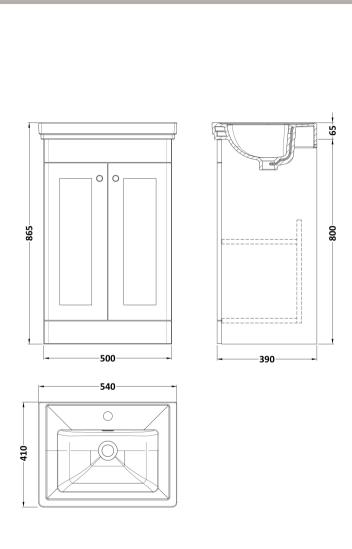

### **Packaging Details**

Barcode: 5056678432709

Sales Code: CLA123 Description: 500 F/S 2-Door Unit (800X500x390)

| Product Dimensions         |                              |
|----------------------------|------------------------------|
| Height (mm):               | 800                          |
| Width (mm):                | 500                          |
| Depth (mm):                | 390                          |
| Nett Weight (kg):          | 21                           |
| Packaging Dimensions       |                              |
| Height (mm):               | 835                          |
| Width (mm):                | 525                          |
| Depth (mm):                | 415                          |
| Gross Weight (kg):         | 21.5                         |
| Packaging Data             |                              |
| Box Colour:                | Brown Cardboard Box          |
| Box Qty:                   | 0                            |
| Label Size:                | 0 x 0                        |
| Label Colour:              | White Label                  |
| Label Qty:                 | 0                            |
| Outer Box Dimensions (If A | Applicable)                  |
| Height (mm):               | ,                            |
| Width (mm):                |                              |
| Depth (mm):                |                              |
| Gross Weight (kg):         |                              |
| Barcode:                   | 5056462643106                |
| Product Details            |                              |
| Country of Origin:         | China                        |
| Fitting Instruction:       | Yes                          |
| CE & UKCA:                 | N/A                          |
| FSC Certified Materials:   | Yes                          |
| Colour:                    | Satin White                  |
| Construction Method:       | Cam & Wood Dowel             |
| Construction Type:         | Rigid                        |
| Cabinet Finish:            | MFC Painted Matt             |
| Fascia Finish:             | Mdf Painted Matt             |
| Cabinet Thickness (mm):    | 18                           |
| Fascia Thickness (mm):     | 18                           |
| Drawer Included:           | No                           |
| Drawer Type:               | Not Applicable               |
| No of Shelves:             | 1                            |
| Hinge Type:                | 95 Degree Clip-On Soft Close |
| Hinge Included:            | Yes, Supplied                |
| Adjustable Legs:           | No, Not Required             |
| Fixings Included:          | Yes                          |
| Handle Style:              | Traditional                  |
| Waste Shroud:              | Not Applicable               |
| Handle Included:           | Yes, Supplied                |
| Handle Type:               | Knob                         |