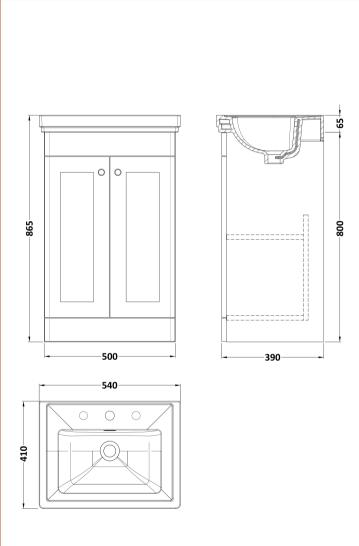

### **Packaging Details**

Barcode: 5056678432709

Sales Code: CLA123 Description: 500 F/S 2-Door Unit (800X500x390)

| Product Dimensions         |                              |
|----------------------------|------------------------------|
| Height (mm):               | 800                          |
| Width (mm):                | 500                          |
| Depth (mm):                | 390                          |
| Nett Weight (kg):          | 21                           |
| Packaging Dimensions       |                              |
| Height (mm):               | 835                          |
| Width (mm):                | 525                          |
| Depth (mm):                | 415                          |
| Gross Weight (kg):         | 21.5                         |
| Packaging Data             |                              |
| Box Colour:                | Brown Cardboard Box          |
| Box Qty:                   | 0                            |
| Label Size:                | 0 x 0                        |
| Label Colour:              | White Label                  |
| Label Qty:                 | 0                            |
| Outer Box Dimensions (If A | Applicable)                  |
| Height (mm):               | ,                            |
| Width (mm):                |                              |
| Depth (mm):                |                              |
| Gross Weight (kg):         |                              |
| Barcode:                   | 5056462643106                |
| Product Details            |                              |
| Country of Origin:         | China                        |
| Fitting Instruction:       | Yes                          |
| CE & UKCA:                 | N/A                          |
| FSC Certified Materials:   | Yes                          |
| Colour:                    | Satin White                  |
| Construction Method:       | Cam & Wood Dowel             |
| Construction Type:         | Rigid                        |
| Cabinet Finish:            | MFC Painted Matt             |
| Fascia Finish:             | Mdf Painted Matt             |
| Cabinet Thickness (mm):    | 18                           |
| Fascia Thickness (mm):     | 18                           |
| Drawer Included:           | No                           |
| Drawer Type:               | Not Applicable               |
| No of Shelves:             | 1                            |
| Hinge Type:                | 95 Degree Clip-On Soft Close |
| Hinge Included:            | Yes, Supplied                |
| Adjustable Legs:           | No, Not Required             |
| Fixings Included:          | Yes                          |
| Handle Style:              | Traditional                  |
| Waste Shroud:              | Not Applicable               |
| Handle Included:           | Yes, Supplied                |
| Handle Type:               | Knob                         |