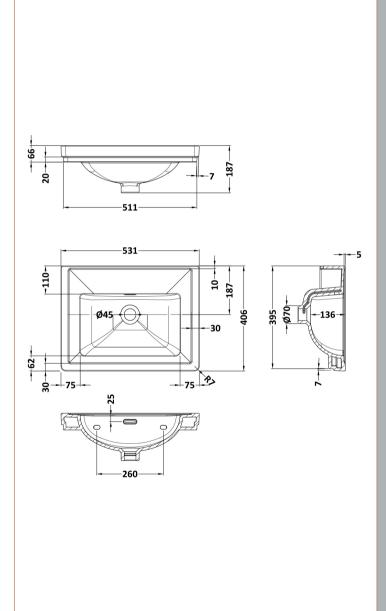

Sales Code: CBM502 Description: 500 Classic Basin (540X410x185) 1Th

| <b>Product Dime</b>   | nsions             |            |                               |
|-----------------------|--------------------|------------|-------------------------------|
| Height (mm):          |                    | 0          |                               |
| Width (mm):           |                    | 0          |                               |
| Depth (mm):           |                    | 0          |                               |
| Nett Weight (kg):     |                    | 12.7       |                               |
| <b>Packaging Din</b>  | nensions           |            |                               |
| Height (mm):          |                    | 430        |                               |
| Width (mm):           |                    | 550        |                               |
| Depth (mm):           |                    | 220        |                               |
| Gross Weight (kg      | :):                | 13         |                               |
| <b>Packaging Dat</b>  | a                  |            |                               |
| Box Colour:           |                    | Brown Ca   | ardboard Box - Printed        |
| Box Qty:              |                    | 0          |                               |
| Label Size:           |                    | 0 x 0      | )                             |
| Label Colour:         |                    | White La   | bel                           |
| Label Qty:            |                    | 0          |                               |
| <b>Outer Box Din</b>  | nensions (If Appl  | licable)   |                               |
| Height (mm):          |                    |            |                               |
| Width (mm):           |                    |            |                               |
| Depth (mm):           |                    |            |                               |
| Gross Weight (kg      | ·):                |            |                               |
| Barcode:              |                    | 50564626   | 543632                        |
| <b>Product Detail</b> | ls                 |            |                               |
| Country of Origin     | 1:                 | Utd.Arab   | .Emir.                        |
| Fitting Instruction   | 1:                 | No         |                               |
| Certification: CE     | & UKCA: No         | WRAS: N    | N/A WRAS No: N/A              |
| Product Material:     |                    | Fireclay   |                               |
| Fixing Supplied:      |                    | No         |                               |
|                       |                    |            |                               |
| Pans/Bidets:          | Trap Style: N/A    |            | Includes Seat: Not Applicable |
| I uns/Diuces:         | Trup Style: 14/1   |            | merades seat. Not Applicable  |
| Seats:                | Seat Type: N/A     |            | Material: Not Applicable      |
| scats.                |                    | plicable   | Hinge Type: Not Applicable    |
|                       | Hinge Material: No |            |                               |
|                       | Timge Material. NO | т Арриса   | ne -                          |
| Cintanna              | Operating Type: N  | at Applica | blo Eittinger Net Applicable  |
| Cisterns:             |                    |            | ble Fittings: Not Applicable  |
|                       | Lever Type: Not A  | pplicable  |                               |
|                       |                    |            |                               |
| Basins:               | Tap Hole: One Tap  | phole      | Chain Stay Hole: No           |
| Dasilis.              | Template: Not Rec  |            | Waste Type Reg: Slotted       |
|                       | Overflow Inc: Yes  | uneu       | Overflow Cover: Yes           |
|                       |                    |            |                               |
|                       | Inner Bowl Depth ( | iim): 136  | mm                            |
|                       |                    |            |                               |

Sales Code: CBM532 Description: 500 Classic Basin (540X410x185) 3Th

| roduct Dime          | nsions                 |               |                               |
|----------------------|------------------------|---------------|-------------------------------|
| leight (mm):         |                        | 0             |                               |
| Vidth (mm):          |                        | 0             |                               |
| epth (mm):           |                        | 0             |                               |
| lett Weight (kg)     | :                      | 12.7          |                               |
| <b>Packaging Dir</b> | nensions               |               |                               |
| leight (mm):         |                        | 430           |                               |
| Vidth (mm):          |                        | 550           |                               |
| Depth (mm):          |                        | 220           |                               |
| Bross Weight (kg     | g):                    | 13            |                               |
| <b>Packaging Da</b>  | ta                     |               |                               |
| Box Colour:          |                        | Brown Card    | dboard Box - Printed          |
| Box Qty:             |                        | 0             |                               |
| abel Size:           |                        | 0 x 0         |                               |
| abel Colour:         |                        | White Labe    | l                             |
| abel Qty:            |                        | 0             |                               |
| <b>Duter Box Di</b>  | nensions (If App       | licable)      |                               |
| leight (mm):         |                        |               |                               |
| Vidth (mm):          |                        |               |                               |
| Depth (mm):          |                        |               |                               |
| Gross Weight (kg     | g):                    |               |                               |
| Barcode:             |                        | 5056462643    | 3649                          |
| Product Detai        | ls                     |               |                               |
| Country of Origin    | n:                     | Utd.Arab.E    | nir.                          |
| itting Instructio    | n:                     | No            |                               |
| Certification: CI    | E & UKCA: No           | WRAS: N/A     | WRAS No: N/A                  |
| roduct Material      | :                      | Fireclay      |                               |
| ixing Supplied:      |                        | No            |                               |
|                      |                        |               |                               |
| Pans/Bidets:         | Trap Style: N/A        |               | Includes Seat: Not Applicable |
| Seats:               | Seat Type: N/A         |               | Material: Not Applicable      |
|                      |                        | plicable      | Hinge Type: Not Applicable    |
|                      | Hinge Material: No     | ot Applicable | •                             |
|                      |                        |               |                               |
| Cisterns:            | Operating Type: N      | ot Applicabl  | e Fittings: Not Applicable    |
|                      | Lever Type: Not A      |               |                               |
|                      |                        | <u> </u>      |                               |
| Basins:              | Tap Hole: Three T      | apholes       | Chain Stay Hole: No           |
|                      | Template: Not Rec      |               | Waste Type Req: Slotted       |
| Overflow Inc: Ye     |                        | 1000          | Overflow Cover: Yes           |
|                      | Inner Bowl Depth (     | mm): 136 m    |                               |
|                      | iiiiisi Boiii Beptii ( |               |                               |
|                      |                        |               |                               |

Sales Code: CBM512 Description: 500 Classic Basin (540X410x185) 0Th

| <b>Product Dime</b>   | nsions                                                                              |                                          |  |
|-----------------------|-------------------------------------------------------------------------------------|------------------------------------------|--|
| Height (mm):          |                                                                                     | 187                                      |  |
| Width (mm):           |                                                                                     | 531                                      |  |
| Depth (mm):           |                                                                                     | 406                                      |  |
| Nett Weight (kg)      | :                                                                                   | 12.7                                     |  |
| Packaging Dir         |                                                                                     |                                          |  |
| Height (mm):          |                                                                                     | 430                                      |  |
| Width (mm):           |                                                                                     | 550                                      |  |
| Depth (mm):           |                                                                                     | 220                                      |  |
| Gross Weight (kg      | g):                                                                                 | 13                                       |  |
| Packaging Dat         | ta                                                                                  |                                          |  |
| Box Colour:           |                                                                                     | Brown Cardboard Box - Printed            |  |
| Box Qty:              |                                                                                     | 1                                        |  |
| Label Size:           |                                                                                     | 100 x 50                                 |  |
| Label Colour:         |                                                                                     | White Label                              |  |
| Label Qty:            |                                                                                     | 2                                        |  |
| Outer Box Dir         | nensions (If Appl                                                                   | icable)                                  |  |
| Height (mm):          |                                                                                     |                                          |  |
| Width (mm):           |                                                                                     |                                          |  |
| Depth (mm):           |                                                                                     |                                          |  |
| Gross Weight (kg      | g):                                                                                 |                                          |  |
| Barcode:              |                                                                                     | 5056678431184                            |  |
| Product Detai         | ls                                                                                  |                                          |  |
| Country of Origin     | n:                                                                                  | Utd.Arab.Emir.                           |  |
| Fitting Instruction   |                                                                                     | No                                       |  |
| Certification: CE     | E & UKCA: No                                                                        | WRAS: N/A WRAS No: N/A                   |  |
| Product Material:     |                                                                                     | Fireclay                                 |  |
| Fixing Supplied:      |                                                                                     | No                                       |  |
| S and I               |                                                                                     |                                          |  |
| Pans/Bidets:          | Trap Style: N/A                                                                     | Includes Seat: Not Applicable            |  |
| G                     | C (T )                                                                              | Maria Maria                              |  |
| Seats: Seat Type: N/A |                                                                                     | Material: Not Applicable                 |  |
|                       |                                                                                     | plicable Hinge Type: Not Applicable      |  |
|                       | Hinge Material: No                                                                  | ot Applicable                            |  |
| Ciatawaa              | Operating Type: No                                                                  | ot Applicable - Fittings: Not Applicable |  |
| Cisterns:             | Operating Type: Not Applicable Fittings: Not Applicable  Lever Type: Not Applicable |                                          |  |
|                       | Level Type. Not Ap                                                                  | pplicable                                |  |
|                       |                                                                                     |                                          |  |
| Basins:               | Tap Hole: No Taph                                                                   |                                          |  |
| Template: Not Rec     |                                                                                     | uired Waste Type Req: Slotted            |  |
|                       | Overflow Inc: Yes                                                                   | Overflow Cover: Yes                      |  |
|                       | Inner Bowl Depth (1                                                                 | mm): 136 mm                              |  |
|                       |                                                                                     |                                          |  |