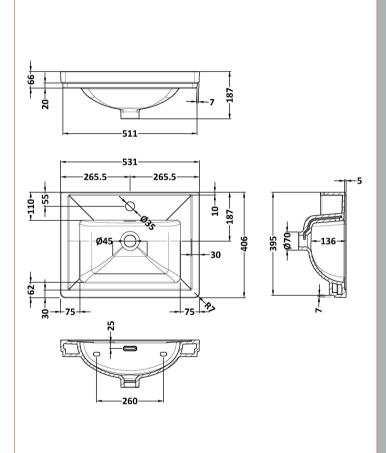

Sales Code: CBM512 Description: 500 Classic Basin (540X410x185) 0Th

| <b>Product Dime</b>   | nsions                                                                              |                                          |  |
|-----------------------|-------------------------------------------------------------------------------------|------------------------------------------|--|
| Height (mm):          |                                                                                     | 187                                      |  |
| Width (mm):           |                                                                                     | 531                                      |  |
| Depth (mm):           |                                                                                     | 406                                      |  |
| Nett Weight (kg)      | :                                                                                   | 12.7                                     |  |
| Packaging Dir         |                                                                                     |                                          |  |
| Height (mm):          |                                                                                     | 430                                      |  |
| Width (mm):           |                                                                                     | 550                                      |  |
| Depth (mm):           |                                                                                     | 220                                      |  |
| Gross Weight (kg      | g):                                                                                 | 13                                       |  |
| Packaging Dat         | ta                                                                                  |                                          |  |
| Box Colour:           |                                                                                     | Brown Cardboard Box - Printed            |  |
| Box Qty:              |                                                                                     | 1                                        |  |
| Label Size:           |                                                                                     | 100 x 50                                 |  |
| Label Colour:         |                                                                                     | White Label                              |  |
| Label Qty:            |                                                                                     | 2                                        |  |
| Outer Box Dir         | nensions (If Appl                                                                   | icable)                                  |  |
| Height (mm):          |                                                                                     |                                          |  |
| Width (mm):           |                                                                                     |                                          |  |
| Depth (mm):           |                                                                                     |                                          |  |
| Gross Weight (kg      | g):                                                                                 |                                          |  |
| Barcode:              |                                                                                     | 5056678431184                            |  |
| Product Detai         | ls                                                                                  |                                          |  |
| Country of Origin     | n:                                                                                  | Utd.Arab.Emir.                           |  |
| Fitting Instruction   |                                                                                     | No                                       |  |
| Certification: CE     | E & UKCA: No                                                                        | WRAS: N/A WRAS No: N/A                   |  |
| Product Material:     |                                                                                     | Fireclay                                 |  |
| Fixing Supplied:      |                                                                                     | No                                       |  |
| S and I               |                                                                                     |                                          |  |
| Pans/Bidets:          | Trap Style: N/A                                                                     | Includes Seat: Not Applicable            |  |
| G                     | C (T )                                                                              | Maria Maria                              |  |
| Seats: Seat Type: N/A |                                                                                     | Material: Not Applicable                 |  |
|                       |                                                                                     | plicable Hinge Type: Not Applicable      |  |
|                       | Hinge Material: No                                                                  | ot Applicable                            |  |
| Ciatawaa              | Operating Type: No                                                                  | ot Applicable - Fittings: Not Applicable |  |
| Cisterns:             | Operating Type: Not Applicable Fittings: Not Applicable  Lever Type: Not Applicable |                                          |  |
|                       | Level Type. Not Ap                                                                  | pplicable                                |  |
|                       |                                                                                     |                                          |  |
| Basins:               | Tap Hole: No Taph                                                                   |                                          |  |
| Template: Not Rec     |                                                                                     | uired Waste Type Req: Slotted            |  |
|                       | Overflow Inc: Yes                                                                   | Overflow Cover: Yes                      |  |
|                       | Inner Bowl Depth (1                                                                 | mm): 136 mm                              |  |
|                       |                                                                                     |                                          |  |