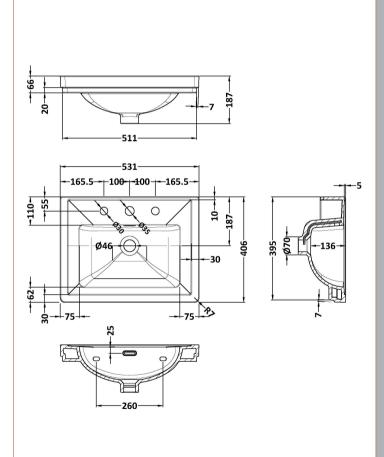

Sales Code: CBM532 Description: 500 Classic Basin (540X410x185) 3Th

| roduct Dime          | nsions                 |               |                               |
|----------------------|------------------------|---------------|-------------------------------|
| leight (mm):         |                        | 0             |                               |
| Vidth (mm):          |                        | 0             |                               |
| epth (mm):           |                        | 0             |                               |
| lett Weight (kg)     | :                      | 12.7          |                               |
| <b>Packaging Dir</b> | nensions               |               |                               |
| leight (mm):         |                        | 430           |                               |
| Vidth (mm):          |                        | 550           |                               |
| Depth (mm):          |                        | 220           |                               |
| Bross Weight (kg     | g):                    | 13            |                               |
| <b>Packaging Da</b>  | ta                     |               |                               |
| Box Colour:          |                        | Brown Card    | dboard Box - Printed          |
| Box Qty:             |                        | 0             |                               |
| abel Size:           |                        | 0 x 0         |                               |
| abel Colour:         |                        | White Labe    | l                             |
| abel Qty:            |                        | 0             |                               |
| <b>Duter Box Di</b>  | nensions (If App       | licable)      |                               |
| leight (mm):         |                        |               |                               |
| Vidth (mm):          |                        |               |                               |
| Depth (mm):          |                        |               |                               |
| Gross Weight (kg     | g):                    |               |                               |
| Barcode:             |                        | 5056462643    | 3649                          |
| Product Detai        | ls                     |               |                               |
| Country of Origin    | n:                     | Utd.Arab.E    | nir.                          |
| itting Instructio    | n:                     | No            |                               |
| Certification: CI    | E & UKCA: No           | WRAS: N/A     | WRAS No: N/A                  |
| roduct Material      | :                      | Fireclay      |                               |
| ixing Supplied:      |                        | No            |                               |
|                      |                        |               |                               |
| Pans/Bidets:         | Trap Style: N/A        |               | Includes Seat: Not Applicable |
| Seats:               | Seat Type: N/A         |               | Material: Not Applicable      |
|                      |                        | plicable      | Hinge Type: Not Applicable    |
|                      | Hinge Material: No     | ot Applicable | •                             |
|                      |                        |               |                               |
| Cisterns:            | Operating Type: N      | ot Applicabl  | e Fittings: Not Applicable    |
|                      | Lever Type: Not A      |               |                               |
|                      |                        | <u> </u>      |                               |
| Basins:              | Tap Hole: Three T      | apholes       | Chain Stay Hole: No           |
|                      | Template: Not Rec      |               | Waste Type Req: Slotted       |
| Overflow Inc: Ye     |                        | 1000          | Overflow Cover: Yes           |
|                      | Inner Bowl Depth (     | mm): 136 m    |                               |
|                      | iiiiisi Boiii Beptii ( |               |                               |
|                      |                        |               |                               |