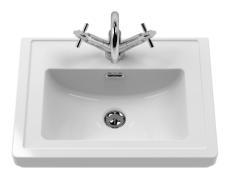

Sales Code: CBM502 Description: 500 Classic Basin (540X410x185) 1Th

| <b>Product Dime</b>   | nsions             |            |                               |
|-----------------------|--------------------|------------|-------------------------------|
| Height (mm):          |                    | 0          |                               |
| Width (mm):           |                    | 0          |                               |
| Depth (mm):           |                    | 0          |                               |
| Nett Weight (kg):     |                    | 12.7       |                               |
| <b>Packaging Din</b>  | nensions           |            |                               |
| Height (mm):          |                    | 430        |                               |
| Width (mm):           |                    | 550        |                               |
| Depth (mm):           |                    | 220        |                               |
| Gross Weight (kg      | :):                | 13         |                               |
| <b>Packaging Dat</b>  | a                  |            |                               |
| Box Colour:           |                    | Brown Ca   | ardboard Box - Printed        |
| Box Qty:              |                    | 0          |                               |
| Label Size:           |                    | 0 x 0      | )                             |
| Label Colour:         |                    | White La   | bel                           |
| Label Qty:            |                    | 0          |                               |
| <b>Outer Box Din</b>  | nensions (If Appl  | licable)   |                               |
| Height (mm):          |                    |            |                               |
| Width (mm):           |                    |            |                               |
| Depth (mm):           |                    |            |                               |
| Gross Weight (kg      | ·):                |            |                               |
| Barcode:              |                    | 50564626   | 543632                        |
| <b>Product Detail</b> | ls                 |            |                               |
| Country of Origin     | 1:                 | Utd.Arab   | .Emir.                        |
| Fitting Instruction   | 1:                 | No         |                               |
| Certification: CE     | & UKCA: No         | WRAS: N    | N/A WRAS No: N/A              |
| Product Material:     |                    | Fireclay   |                               |
| Fixing Supplied:      |                    | No         |                               |
|                       |                    |            |                               |
| Pans/Bidets:          | Trap Style: N/A    |            | Includes Seat: Not Applicable |
| I uns/Diuces:         | Trup Style: 14/1   |            | merades seat. Not Applicable  |
| Seats:                | Seat Type: N/A     |            | Material: Not Applicable      |
| scats.                |                    | plicable   | Hinge Type: Not Applicable    |
|                       | Hinge Material: No |            |                               |
|                       | Timge Material. NO | т Арриса   | ne -                          |
| Cintanna              | Operating Type: N  | at Applica | blo Eittinger Net Applicable  |
| Cisterns:             |                    |            | ble Fittings: Not Applicable  |
|                       | Lever Type: Not A  | pplicable  |                               |
|                       |                    |            |                               |
| Basins:               | Tap Hole: One Tap  | phole      | Chain Stay Hole: No           |
| Dasilis.              | Template: Not Rec  |            | Waste Type Reg: Slotted       |
|                       | Overflow Inc: Yes  | uneu       | Overflow Cover: Yes           |
|                       |                    |            |                               |
|                       | Inner Bowl Depth ( | iim): 136  | mm                            |
|                       |                    |            |                               |