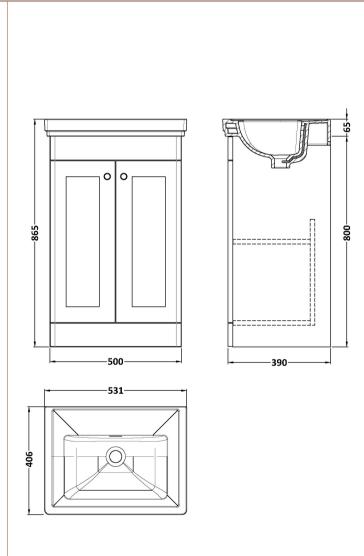

### **Packaging Details**

Barcode: 5056678432709

Sales Code: CLA123 Description: 500 F/S 2-Door Unit (800X500x390)

| Product Dimensions         |                              |
|----------------------------|------------------------------|
| Height (mm):               | 800                          |
| Width (mm):                | 500                          |
| Depth (mm):                | 390                          |
| Nett Weight (kg):          | 21                           |
| Packaging Dimensions       |                              |
| Height (mm):               | 835                          |
| Width (mm):                | 525                          |
| Depth (mm):                | 415                          |
| Gross Weight (kg):         | 21.5                         |
| Packaging Data             |                              |
| Box Colour:                | Brown Cardboard Box          |
| Box Qty:                   | 0                            |
| Label Size:                | 0 x 0                        |
| Label Colour:              | White Label                  |
| Label Qty:                 | 0                            |
| Outer Box Dimensions (If A | Applicable)                  |
| Height (mm):               | ,                            |
| Width (mm):                |                              |
| Depth (mm):                |                              |
| Gross Weight (kg):         |                              |
| Barcode:                   | 5056462643106                |
| Product Details            |                              |
| Country of Origin:         | China                        |
| Fitting Instruction:       | Yes                          |
| CE & UKCA:                 | N/A                          |
| FSC Certified Materials:   | Yes                          |
| Colour:                    | Satin White                  |
| Construction Method:       | Cam & Wood Dowel             |
| Construction Type:         | Rigid                        |
| Cabinet Finish:            | MFC Painted Matt             |
| Fascia Finish:             | Mdf Painted Matt             |
| Cabinet Thickness (mm):    | 18                           |
| Fascia Thickness (mm):     | 18                           |
| Drawer Included:           | No                           |
| Drawer Type:               | Not Applicable               |
| No of Shelves:             | 1                            |
| Hinge Type:                | 95 Degree Clip-On Soft Close |
| Hinge Included:            | Yes, Supplied                |
| Adjustable Legs:           | No, Not Required             |
| Fixings Included:          | Yes                          |
| Handle Style:              | Traditional                  |
| Waste Shroud:              | Not Applicable               |
| Handle Included:           | Yes, Supplied                |
| Handle Type:               | Knob                         |