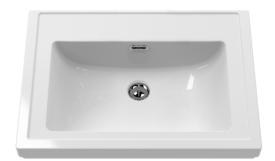

Sales Code: CBM502 Description: 500 Classic Basin (540X410x185) 1Th

| <b>Product Dime</b>   | nsions             |            |                               |
|-----------------------|--------------------|------------|-------------------------------|
| Height (mm):          |                    | 0          |                               |
| Width (mm):           |                    | 0          |                               |
| Depth (mm):           |                    | 0          |                               |
| Nett Weight (kg):     |                    | 12.7       |                               |
| <b>Packaging Din</b>  | nensions           |            |                               |
| Height (mm):          |                    | 430        |                               |
| Width (mm):           |                    | 550        |                               |
| Depth (mm):           |                    | 220        |                               |
| Gross Weight (kg      | :):                | 13         |                               |
| <b>Packaging Dat</b>  | a                  |            |                               |
| Box Colour:           |                    | Brown Ca   | ardboard Box - Printed        |
| Box Qty:              |                    | 0          |                               |
| Label Size:           |                    | 0 x 0      | )                             |
| Label Colour:         |                    | White La   | bel                           |
| Label Qty:            |                    | 0          |                               |
| <b>Outer Box Din</b>  | nensions (If Appl  | licable)   |                               |
| Height (mm):          |                    |            |                               |
| Width (mm):           |                    |            |                               |
| Depth (mm):           |                    |            |                               |
| Gross Weight (kg      | ·):                |            |                               |
| Barcode:              |                    | 50564626   | 543632                        |
| <b>Product Detail</b> | ls                 |            |                               |
| Country of Origin     | 1:                 | Utd.Arab   | .Emir.                        |
| Fitting Instruction   | 1:                 | No         |                               |
| Certification: CE     | & UKCA: No         | WRAS: N    | N/A WRAS No: N/A              |
| Product Material:     |                    | Fireclay   |                               |
| Fixing Supplied:      |                    | No         |                               |
|                       |                    |            |                               |
| Pans/Bidets:          | Trap Style: N/A    |            | Includes Seat: Not Applicable |
| I uns/Diuces:         | Trup Style: 14/1   |            | merades seat. Not Applicable  |
| Seats:                | Seat Type: N/A     |            | Material: Not Applicable      |
| scats.                |                    | plicable   | Hinge Type: Not Applicable    |
|                       | Hinge Material: No |            |                               |
|                       | Timge Material. NO | т Арриса   | ne -                          |
| Cintanna              | Operating Type: N  | at Applica | blo Eittinger Net Applicable  |
| Cisterns:             |                    |            | ble Fittings: Not Applicable  |
|                       | Lever Type: Not A  | pplicable  |                               |
|                       |                    |            |                               |
| Basins:               | Tap Hole: One Tap  | phole      | Chain Stay Hole: No           |
| Dasilis.              | Template: Not Rec  |            | Waste Type Reg: Slotted       |
|                       | Overflow Inc: Yes  | uneu       | Overflow Cover: Yes           |
|                       |                    |            |                               |
|                       | Inner Bowl Depth ( | iim): 136  | mm                            |
|                       |                    |            |                               |

Sales Code: CBM532 Description: 500 Classic Basin (540X410x185) 3Th

| roduct Dime          | nsions                 |               |                               |
|----------------------|------------------------|---------------|-------------------------------|
| leight (mm):         |                        | 0             |                               |
| Vidth (mm):          |                        | 0             |                               |
| epth (mm):           |                        | 0             |                               |
| lett Weight (kg)     | :                      | 12.7          |                               |
| <b>Packaging Dir</b> | nensions               |               |                               |
| leight (mm):         |                        | 430           |                               |
| Vidth (mm):          |                        | 550           |                               |
| Depth (mm):          |                        | 220           |                               |
| Bross Weight (kg     | g):                    | 13            |                               |
| <b>Packaging Da</b>  | ta                     |               |                               |
| Box Colour:          |                        | Brown Card    | dboard Box - Printed          |
| Box Qty:             |                        | 0             |                               |
| abel Size:           |                        | 0 x 0         |                               |
| abel Colour:         |                        | White Labe    | l                             |
| abel Qty:            |                        | 0             |                               |
| <b>Duter Box Di</b>  | nensions (If App       | licable)      |                               |
| leight (mm):         |                        |               |                               |
| Vidth (mm):          |                        |               |                               |
| Depth (mm):          |                        |               |                               |
| Gross Weight (kg     | g):                    |               |                               |
| Barcode:             |                        | 5056462643    | 3649                          |
| Product Detai        | ls                     |               |                               |
| Country of Origin    | n:                     | Utd.Arab.E    | nir.                          |
| itting Instructio    | n:                     | No            |                               |
| Certification: CI    | E & UKCA: No           | WRAS: N/A     | WRAS No: N/A                  |
| roduct Material      | :                      | Fireclay      |                               |
| ixing Supplied:      |                        | No            |                               |
|                      |                        |               |                               |
| Pans/Bidets:         | Trap Style: N/A        |               | Includes Seat: Not Applicable |
| Seats:               | Seat Type: N/A         |               | Material: Not Applicable      |
|                      |                        | plicable      | Hinge Type: Not Applicable    |
|                      | Hinge Material: No     | ot Applicable | •                             |
|                      |                        |               |                               |
| Cisterns:            | Operating Type: N      | ot Applicabl  | e Fittings: Not Applicable    |
|                      | Lever Type: Not A      |               |                               |
|                      |                        | <u> </u>      |                               |
| Basins:              | Tap Hole: Three T      | apholes       | Chain Stay Hole: No           |
|                      | Template: Not Rec      |               | Waste Type Req: Slotted       |
| Overflow Inc: Ye     |                        | 1000          | Overflow Cover: Yes           |
|                      | Inner Bowl Depth (     | mm): 136 m    |                               |
|                      | iiiiisi Boiii Beptii ( |               |                               |
|                      |                        |               |                               |

Sales Code: CBM512 Description: 500 Classic Basin (540X410x185) 0Th

| <b>Product Dime</b>   | nsions                                                                              |                                          |  |
|-----------------------|-------------------------------------------------------------------------------------|------------------------------------------|--|
| Height (mm):          |                                                                                     | 187                                      |  |
| Width (mm):           |                                                                                     | 531                                      |  |
| Depth (mm):           |                                                                                     | 406                                      |  |
| Nett Weight (kg)      | :                                                                                   | 12.7                                     |  |
| Packaging Dir         |                                                                                     |                                          |  |
| Height (mm):          |                                                                                     | 430                                      |  |
| Width (mm):           |                                                                                     | 550                                      |  |
| Depth (mm):           |                                                                                     | 220                                      |  |
| Gross Weight (kg      | g):                                                                                 | 13                                       |  |
| Packaging Dat         | ta                                                                                  |                                          |  |
| Box Colour:           |                                                                                     | Brown Cardboard Box - Printed            |  |
| Box Qty:              |                                                                                     | 1                                        |  |
| Label Size:           |                                                                                     | 100 x 50                                 |  |
| Label Colour:         |                                                                                     | White Label                              |  |
| Label Qty:            |                                                                                     | 2                                        |  |
| Outer Box Dir         | nensions (If Appl                                                                   | icable)                                  |  |
| Height (mm):          |                                                                                     |                                          |  |
| Width (mm):           |                                                                                     |                                          |  |
| Depth (mm):           |                                                                                     |                                          |  |
| Gross Weight (kg      | g):                                                                                 |                                          |  |
| Barcode:              |                                                                                     | 5056678431184                            |  |
| Product Detai         | ls                                                                                  |                                          |  |
| Country of Origin     | n:                                                                                  | Utd.Arab.Emir.                           |  |
| Fitting Instruction   |                                                                                     | No                                       |  |
| Certification: CE     | E & UKCA: No                                                                        | WRAS: N/A WRAS No: N/A                   |  |
| Product Material:     |                                                                                     | Fireclay                                 |  |
| Fixing Supplied:      |                                                                                     | No                                       |  |
| S and I               |                                                                                     |                                          |  |
| Pans/Bidets:          | Trap Style: N/A                                                                     | Includes Seat: Not Applicable            |  |
| G                     | C (T )                                                                              | Maria Maria                              |  |
| Seats: Seat Type: N/A |                                                                                     | Material: Not Applicable                 |  |
|                       |                                                                                     | plicable Hinge Type: Not Applicable      |  |
|                       | Hinge Material: No                                                                  | ot Applicable                            |  |
| Ciatawaa              | Operating Type: No                                                                  | ot Applicable - Fittings: Not Applicable |  |
| Cisterns:             | Operating Type: Not Applicable Fittings: Not Applicable  Lever Type: Not Applicable |                                          |  |
|                       | Level Type. Not Ap                                                                  | pplicable                                |  |
|                       |                                                                                     |                                          |  |
| Basins:               | Tap Hole: No Taph                                                                   |                                          |  |
| Template: Not Rec     |                                                                                     | uired Waste Type Req: Slotted            |  |
|                       | Overflow Inc: Yes                                                                   | Overflow Cover: Yes                      |  |
|                       | Inner Bowl Depth (1                                                                 | mm): 136 mm                              |  |
|                       |                                                                                     |                                          |  |