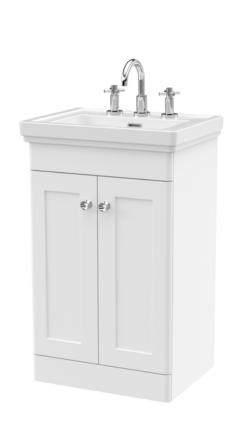

# ROXOR

Sales Code: CLC123B Description: 500 F/S 2-Door Unit & Basin 3Th

### **Packaging Details**

Barcode: 5056462687162

Sales Code: CLC123H Description: 500 F/S 2-Door Unit & Basin 0Th