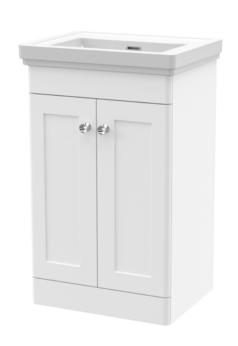

## ROXOR

Sales Code: CLC123A Description: 500 F/S 2-Door Unit & Basin 1Th

# ROXOR

Sales Code: CLC123B Description: 500 F/S 2-Door Unit & Basin 3Th