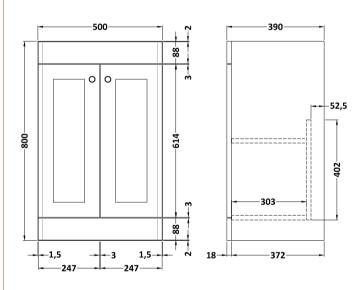

### **Packaging Details**

Barcode: 5056678432709

Sales Code: CLA123 Description: 500 F/S 2-Door Unit (800X500x390)

| Product Dimensions         |                              |
|----------------------------|------------------------------|
| Height (mm):               | 800                          |
| Width (mm):                | 500                          |
| Depth (mm):                | 390                          |
| Nett Weight (kg):          | 21                           |
| Packaging Dimensions       |                              |
| Height (mm):               | 835                          |
| Width (mm):                | 525                          |
| Depth (mm):                | 415                          |
| Gross Weight (kg):         | 21.5                         |
| Packaging Data             |                              |
| Box Colour:                | Brown Cardboard Box          |
| Box Qty:                   | 0                            |
| Label Size:                | 0 x 0                        |
| Label Colour:              | White Label                  |
| Label Qty:                 | 0                            |
| Outer Box Dimensions (If A | Applicable)                  |
| Height (mm):               | ,                            |
| Width (mm):                |                              |
| Depth (mm):                |                              |
| Gross Weight (kg):         |                              |
| Barcode:                   | 5056462643106                |
| Product Details            |                              |
| Country of Origin:         | China                        |
| Fitting Instruction:       | Yes                          |
| CE & UKCA:                 | N/A                          |
| FSC Certified Materials:   | Yes                          |
| Colour:                    | Satin White                  |
| Construction Method:       | Cam & Wood Dowel             |
| Construction Type:         | Rigid                        |
| Cabinet Finish:            | MFC Painted Matt             |
| Fascia Finish:             | Mdf Painted Matt             |
| Cabinet Thickness (mm):    | 18                           |
| Fascia Thickness (mm):     | 18                           |
| Drawer Included:           | No                           |
| Drawer Type:               | Not Applicable               |
| No of Shelves:             | 1                            |
| Hinge Type:                | 95 Degree Clip-On Soft Close |
| Hinge Included:            | Yes, Supplied                |
| Adjustable Legs:           | No, Not Required             |
| Fixings Included:          | Yes                          |
| Handle Style:              | Traditional                  |
| Waste Shroud:              | Not Applicable               |
| Handle Included:           | Yes, Supplied                |
| Handle Type:               | Knob                         |