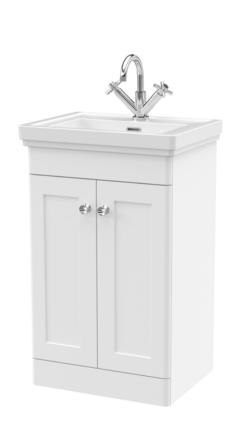

## ROXOR

Sales Code: CLC123A Description: 500 F/S 2-Door Unit & Basin 1Th

### **Packaging Details**

Barcode: 5056462685526