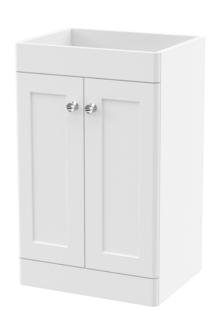

### **Packaging Details**

Barcode: 5056678432709

Sales Code: CLA123 Description: 500 F/S 2-Door Unit (800X500x390)

| Product Dimensions         |                              |
|----------------------------|------------------------------|
| Height (mm):               | 800                          |
| Width (mm):                | 500                          |
| Depth (mm):                | 390                          |
| Nett Weight (kg):          | 21                           |
| Packaging Dimensions       |                              |
| Height (mm):               | 835                          |
| Width (mm):                | 525                          |
| Depth (mm):                | 415                          |
| Gross Weight (kg):         | 21.5                         |
| Packaging Data             |                              |
| Box Colour:                | Brown Cardboard Box          |
| Box Qty:                   | 0                            |
| Label Size:                | 0 x 0                        |
| Label Colour:              | White Label                  |
| Label Qty:                 | 0                            |
| Outer Box Dimensions (If A | Applicable)                  |
| Height (mm):               | ,                            |
| Width (mm):                |                              |
| Depth (mm):                |                              |
| Gross Weight (kg):         |                              |
| Barcode:                   | 5056462643106                |
| Product Details            |                              |
| Country of Origin:         | China                        |
| Fitting Instruction:       | Yes                          |
| CE & UKCA:                 | N/A                          |
| FSC Certified Materials:   | Yes                          |
| Colour:                    | Satin White                  |
| Construction Method:       | Cam & Wood Dowel             |
| Construction Type:         | Rigid                        |
| Cabinet Finish:            | MFC Painted Matt             |
| Fascia Finish:             | Mdf Painted Matt             |
| Cabinet Thickness (mm):    | 18                           |
| Fascia Thickness (mm):     | 18                           |
| Drawer Included:           | No                           |
| Drawer Type:               | Not Applicable               |
| No of Shelves:             | 1                            |
| Hinge Type:                | 95 Degree Clip-On Soft Close |
| Hinge Included:            | Yes, Supplied                |
| Adjustable Legs:           | No, Not Required             |
| Fixings Included:          | Yes                          |
| Handle Style:              | Traditional                  |
| Waste Shroud:              | Not Applicable               |
| Handle Included:           | Yes, Supplied                |
| Handle Type:               | Knob                         |