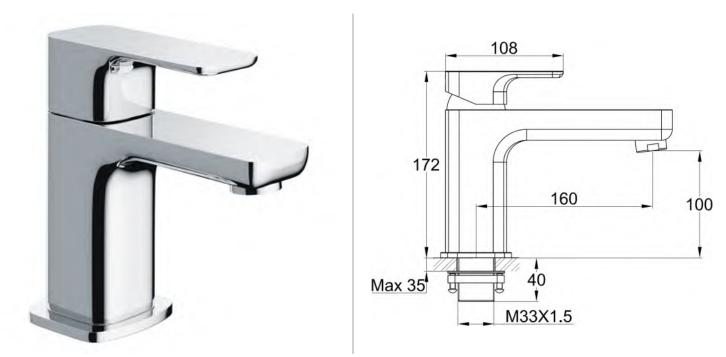

## FLITE MONO BATH FILLER

Category: Guarantee: Type: Weight:

taps 10 year bath fillers 2.50 Code: Range: Volume: FLMBF flite 0.01

Dimensions are in millimetres except thread sizes which are BSP imperial.

Information is provided for guidance only and is non-binding. All measurements are approximate and subject to standard tolerances. We reserve the right to change product specifications without prior notification.