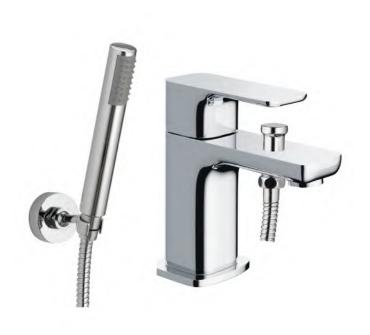

## FLITE MONO BATH/SHOWER MIXER WITH KIT

Category: taps Code: Guarantee: 10 year Range:

flite bath shower mixers Weight: 0.00 Type:

Dimensions are in millimetres except thread sizes which are BSP imperial.