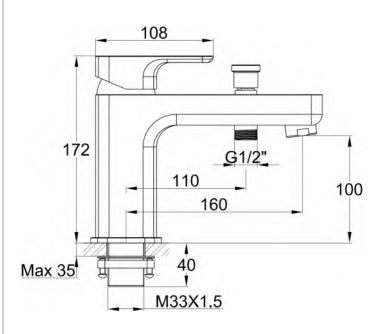

## FLITE MONO BATH/SHOWER MIXER WITH KIT

Category: taps Code: Guarantee: 10 year Range:

flite bath shower mixers Weight: 0.00 Type:

Dimensions are in millimetres except thread sizes which are BSP imperial.