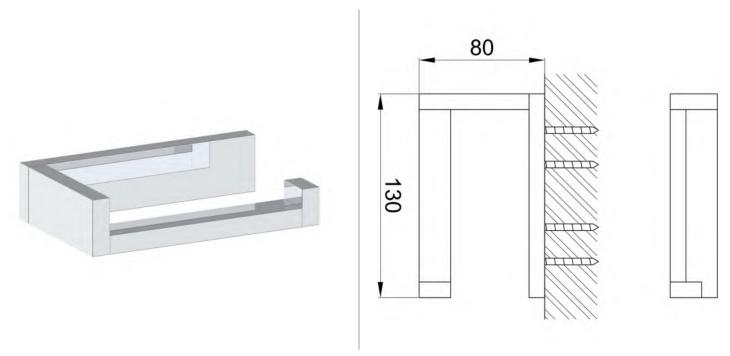

# TECHNICAL DATA SHEET

# **BLOQUE TOILET ROLL HOLDER**

Category: Guarantee:

Type:

Accessories

Toilet roll holder

Code:

Range: Weight:

**BQWCRH** 

Bloque 0.00



### Dimensions are in millimetres except thread sizes which are BSP imperial.

### **Features**

.

### Notes

Our guarantee is subject to the product having been installed, used and maintained in accordance with our instructions. All working parts (such as hinges, ceramic disks, cartridges, seals and cistern fittings), which are subject to normal wear and tear, are covered for 36 months from proof of purchase date. This excludes seats, which are covered for 12 months. Our guarantee applies to the original purchaser and is nontransferable. Our guarantee is only applicable in the UK and ROI. This does not affect your statutory rights.

We recommend that a pressure reducing valve is fitted in installations where the water supply pressure exceeds 3 bar. Pressure in excess of 3 bar could red