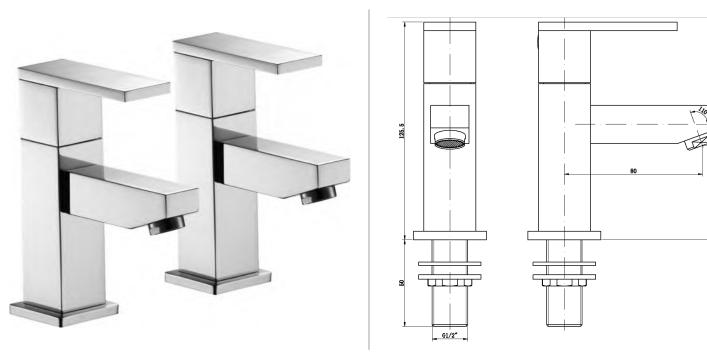

## **BLOQUE BASIN PILLAR TAPS (PAIR)**

Category: taps
Guarantee: 10 year
Type: basin pillar taps

Weight: 2.30

Code: Range: Volume:

BQ12 bloque 0.01

Dimensions are in millimetres except thread sizes which are BSP imperial.