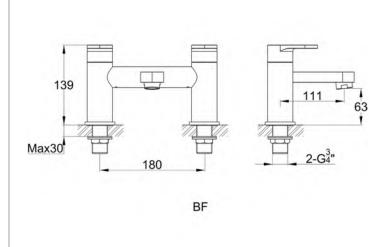

## **DURO BATH FILLER**

Category: taps
Guarantee: 10 years
Type: Bath filler

Code: DUBF Range: Duro Weight: 0.00

Dimensions are in millimetres except thread sizes which are BSP imperial.