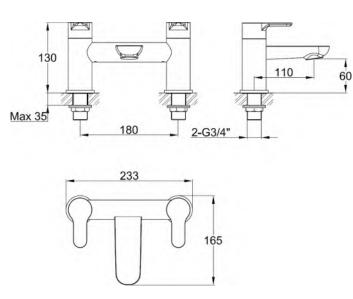

## ALMA BATH FILLER

Category: taps
Guarantee: 10 year
Type: bath fillers
Weight: 2.93

Code: ERBF Range: Alma Volume: 0.01

Dimensions are in millimetres except thread sizes which are BSP imperial.