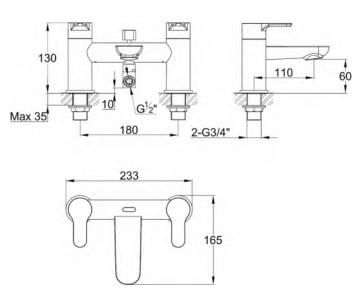

## ALMA BATH SHOWER MIXER WITH KIT

Category: taps Guarantee: 10 year

Type: bath shower mixers

Weight: 3.73

Code: Range: Volume:

ERBSM Alma 0.01

Dimensions are in millimetres except thread sizes which are BSP imperial.