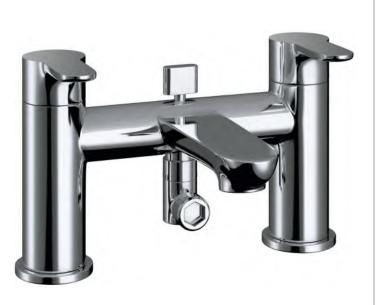

## ALMA BATH SHOWER MIXER WITH KIT

Category: taps Guarantee: 10 year

Type: bath shower mixers

Weight: 3.73

Code: Range: Volume:

ERBSM Alma 0.01

Dimensions are in millimetres except thread sizes which are BSP imperial.