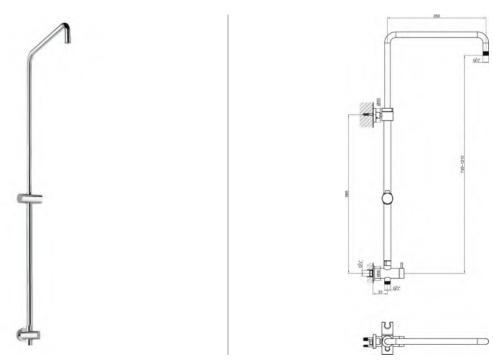

## LEVO RIGID RISER WITH INTEGRAL WALL CONNECTOR AND DIVERTER

Category:showersCode:LVSRKDIVGuarantee:10 yearRange:levoType:shower slide rail kitsVolume:0.01

Weight: 3.20

Dimensions are in millimetres except thread sizes which are BSP imperial.