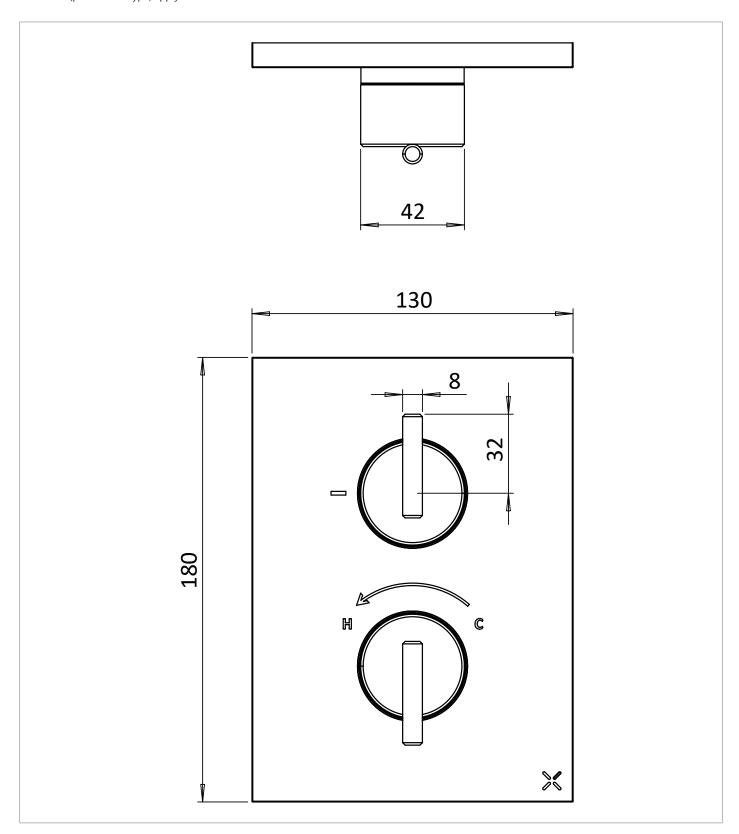

### WEBSITE LINK Click Here

| CATEGORY              | Brassware       |  |  |
|-----------------------|-----------------|--|--|
| WARRANTY DETAILS      | 15 Years        |  |  |
| COLOUR                | Stainless Steel |  |  |
| FINISH APPLICATION    | Brushed         |  |  |
| PRIMARY MATERIAL      | Brass           |  |  |
| INSTALL TYPE          | Wall Mounted    |  |  |
| PRODUCT WIDTH MM      | 130             |  |  |
| PRODUCT HEIGHT MM     | 180             |  |  |
| PRODUCT NET WEIGHT KG | 2.66            |  |  |

# **TECHNICAL DIMENSIONS**

Dimensions in mm unless otherwise specified.

Tolerances (per material type) apply.