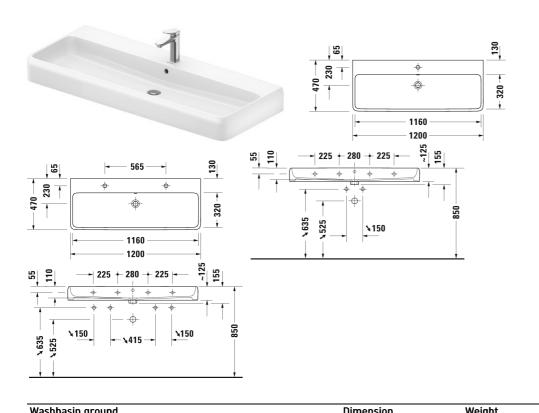

Washbasin ground # 238212..26 / 238212..27 / 238212..28 / 238212..26 / 238212..27 / 238212..28

|< 1200 mm >|

| Washbasin ground                                                                                              | Dimension                  | Weight        | Order number |
|---------------------------------------------------------------------------------------------------------------|----------------------------|---------------|--------------|
| with tap platform, fixings included, ground, 1200 mm                                                          |                            |               |              |
| Colors                                                                                                        |                            |               |              |
| 00 White Alpin 20 HygieneGlaze (an antibacterial ceramic glaze that provides almost indefinite effectiveness) |                            |               |              |
| Variant                                                                                                       |                            |               |              |
| ••                                                                                                            | 1200 x 470 mm              | 30.400 kg     | 23821226     |
| •                                                                                                             | 1200 x 470 mm              | 30.400 kg     | 23821227     |
| ⊗                                                                                                             | 1200 x 470 mm              | 30.400 kg     | 23821228     |
| ••                                                                                                            | 1200 x 470 mm              | 30.400 kg     | 23821226     |
| •                                                                                                             | 1200 x 470 mm              | 30.400 kg     | 23821227     |
| ×                                                                                                             | 1200 x 470 mm              | 30.400 kg     | 23821228     |
| Infobox                                                                                                       |                            |               |              |
| There are two fixings sets of #6951000000 required for                                                        | mounting washbasins from s | ize 1000mm on |              |
| Accessory                                                                                                     |                            |               |              |
| Siphon for washbasin with outlet pipe 300 mm                                                                  | 1 1/4" mm                  | 0.600 kg      | 005026       |

All drawings contain the necessary measurements which are subject to standard tolerances. They are stated in mm and are non-binding. Exact measurements, in particular for customised installation scenarios, can only be taken from the finished piece.