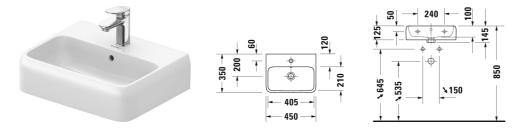

## Handrinse basin # 074645..00 / 074645..60 / 074645..00 / 074645..60

|< 450 mm >|

| Handrinse basin                                                                                               | Dimension    | Weight   | Order number |
|---------------------------------------------------------------------------------------------------------------|--------------|----------|--------------|
| with overflow, with tap platform, underneath glazed, 450 mm                                                   |              |          |              |
| Colors                                                                                                        |              |          |              |
| 00 White Alpin 20 HygieneGlaze (an antibacterial ceramic glaze that provides almost indefinite effectiveness) |              |          |              |
| Variant                                                                                                       |              |          |              |
| •                                                                                                             | 450 x 350 mm | 9.500 kg | 07464500     |
| 8                                                                                                             | 450 x 350 mm | 9.500 kg | 07464560     |
| •                                                                                                             | 450 x 350 mm | 9.500 kg | 07464500     |
| ×                                                                                                             | 450 x 350 mm | 9.500 kg | 07464560     |
| Accessory                                                                                                     |              |          |              |
| Push-open waste for washbasins with overflow                                                                  |              | 0.400 kg | 005052       |
| Design Siphon                                                                                                 |              | 1.500 kg | 005036       |
| Suitable products                                                                                             |              |          |              |
| Vanity unit wall-mounted 1 door, for Qatego # 074645, 440 x<br>645 mm                                         | 440 x 645 mm |          | QA4076 L/R   |