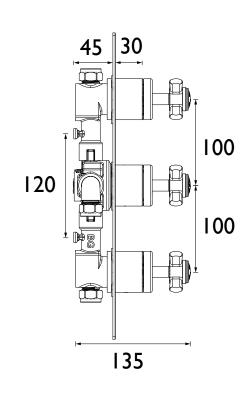

### Dimensions (measurements in mm)

| Flow Rates (I/min)              |     |      |      |      |    |      |
|---------------------------------|-----|------|------|------|----|------|
| System Pressure (bar)           | 0.2 | 0.5  | I    | 2    | 3  | 5    |
| Without Flow Regulators (mixed) | 7.7 | 14.2 | 20.7 | 29.3 | 36 | 46.3 |