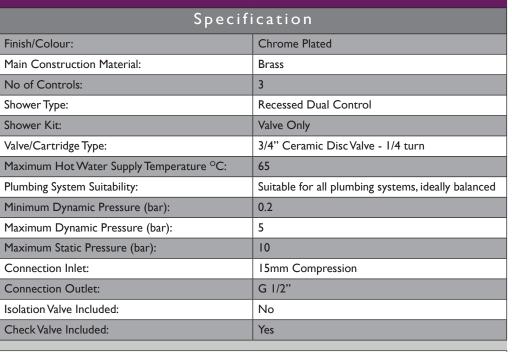

#### **Product Certifications:**

WRAS Certificate No: 2007908 WRAS Expiry Date: 31/07/2025

#### Additional Information: