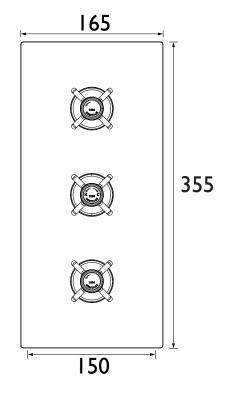

### Dimensions (measurements in mm)

| Flow Rates (I/min)              |     |      |      |      |    |      |
|---------------------------------|-----|------|------|------|----|------|
| System Pressure (bar)           | 0.2 | 0.5  | I    | 2    | 3  | 5    |
| Without Flow Regulators (mixed) | 7.7 | 14.2 | 20.7 | 29.3 | 36 | 46.3 |