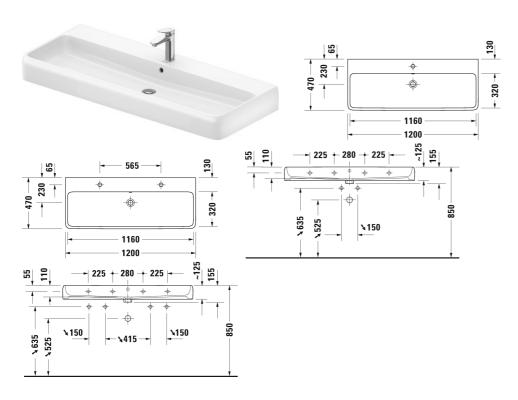

## Washbasin, furniture washbasin # 238212..00 / 238212..24 / 238212..60 / 238212..00 / 238212..24 / 238212..60

| Washbasin, furniture washbasin                                                                           | Dimension                    | Weight        | Order number |
|----------------------------------------------------------------------------------------------------------|------------------------------|---------------|--------------|
| with tap platform, underneath glazed, 1200 mm                                                            |                              |               |              |
| Colors                                                                                                   |                              |               |              |
| 00 White Alpin 20 HygieneGlaze (an antibacterial ceram<br>that provides almost indefinite effectiveness) | ic glaze                     |               |              |
| Variant                                                                                                  |                              |               |              |
| •                                                                                                        | 1200 x 470 mm                | 30.400 kg     | 23821200     |
| ••                                                                                                       | 1200 x 470 mm                | 30.400 kg     | 23821224     |
| ×                                                                                                        | 1200 x 470 mm                | 30.400 kg     | 23821260     |
| •                                                                                                        | 1200 x 470 mm                | 30.400 kg     | 23821200     |
| ••                                                                                                       | 1200 x 470 mm                | 30.400 kg     | 23821224     |
| Ø                                                                                                        | 1200 x 470 mm                | 30.400 kg     | 23821260     |
| Infobox                                                                                                  |                              |               |              |
| There are two fixings sets of #6951000000 required for                                                   | r mounting washbasins from s | ize 1000mm on |              |
| Accessory                                                                                                |                              |               |              |
| Siphon for washbasin with outlet pipe 300 mm                                                             | 1 1/4" mm                    | 0.600 kg      | 005026       |

## Washbasin, furniture washbasin # 238212..00 / 238212..24 / 238212..60 / 238212..00 / 238212..24 / 238212..60

All drawings contain the necessary measurements which are subject to standard tolerances. They are stated in mm and are non-binding. Exact measurements, in particular for customised installation scenarios, can only be taken from the finished piece.