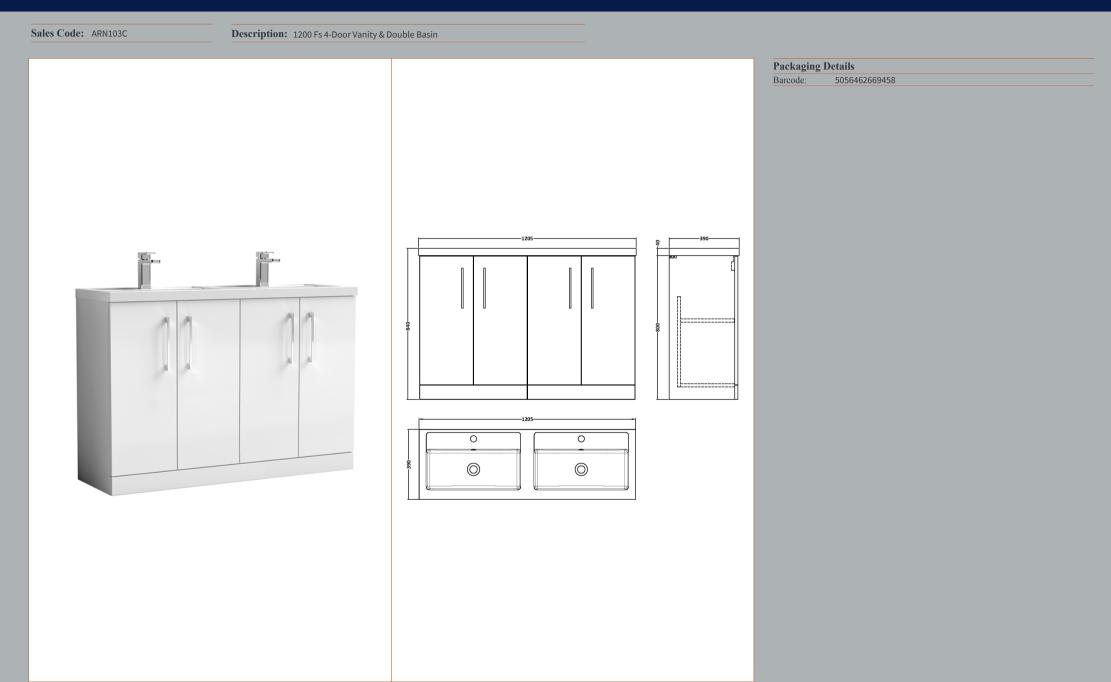

## TECHNICAL DATA SHEET

ROXOR

Sales Code: NVF103F

Description: 600 Fs 2-Door Unit (365 Deep)

| Product Dimensions         |                                         |  |
|----------------------------|-----------------------------------------|--|
| Height (mm):               | 800                                     |  |
| Width (mm):                | 600                                     |  |
| Depth (mm):                | 383                                     |  |
| Nett Weight (kg):          | 19.5                                    |  |
| Packaging Dimensions       |                                         |  |
| Height (mm):               | 835                                     |  |
| Width (mm):                | 620                                     |  |
| Depth (mm):                | 375                                     |  |
| Gross Weight (kg):         | 20                                      |  |
| Packaging Data             |                                         |  |
| Box Colour:                | Brown Cardboard Box - Printed           |  |
| Box Qty:                   | 0                                       |  |
| Label Size:                | 0 x 0                                   |  |
| Label Colour:              | Not Applicable                          |  |
| Label Qty:                 | 0                                       |  |
| Outer Box Dimensions (If A | Applicable)                             |  |
| Height (mm):               | FT ···································· |  |
| Width (mm):                |                                         |  |
| Depth (mm):                |                                         |  |
| Gross Weight (kg):         |                                         |  |
| Barcode:                   | 5056462614298                           |  |
| Product Details            |                                         |  |
| Country of Origin:         | China                                   |  |
| Fitting Instruction:       | No                                      |  |
| CE Certification:          | N/A                                     |  |
| FSC Certified Materials:   | Yes                                     |  |
| Colour:                    | Gloss White                             |  |
| Construction Method:       | Cam & Wood Dowel                        |  |
| Construction Type:         | Rigid                                   |  |
| Cabinet Finish:            | MFC Painted Gloss                       |  |
| Fascia Finish:             | Mdf Painted Gloss                       |  |
| Cabinet Thickness (mm):    | 16                                      |  |
| Fascia Thickness (mm):     | 18                                      |  |
| Drawer Included:           | No                                      |  |
| Drawer Type:               | Not Applicable                          |  |
| No of Shelves:             | 1                                       |  |
| Hinge Type:                | 95 Degree Soft Close                    |  |
| Hinge Included:            | Yes, Supplied                           |  |
| Adjustable Legs:           | No, Not Required                        |  |
| Fixings Included:          | Yes                                     |  |
| Handle Style:              | Contemporary                            |  |
| Waste Shroud:              | No                                      |  |
| Handle Included:           | Yes, Supplied                           |  |
| Handle Type:               | D-Shape                                 |  |