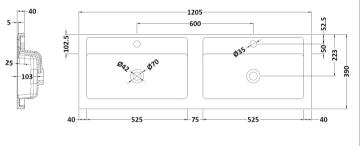

## TECHNICAL DATA SHEET

ROXOR

Sales Code: PMB424

**Description:** Double Polymarble Basin 1205 X 390

| Product Dime               |                                                         |                               |  |
|----------------------------|---------------------------------------------------------|-------------------------------|--|
| Height (mm):               |                                                         | 390                           |  |
| Width (mm):<br>Depth (mm): |                                                         | 1205                          |  |
| 1 ( /                      | 157                                                     |                               |  |
| Nett Weight (kg):          |                                                         |                               |  |
| Packaging Din              |                                                         |                               |  |
| Height (mm):               | 100                                                     |                               |  |
| Width (mm):                | 1205                                                    |                               |  |
| Depth (mm):                |                                                         | 400                           |  |
| Gross Weight (kg           |                                                         |                               |  |
| Packaging Dat              |                                                         |                               |  |
| Box Colour:                |                                                         | Brown Cardboard Box - Printed |  |
| Box Qty:                   | -                                                       | 1                             |  |
| Label Size:                |                                                         | 100 x 50                      |  |
| Label Colour:              |                                                         | White Label                   |  |
| Label Qty:                 | 2                                                       |                               |  |
| Outer Box Din              | nensions (If Applicable)                                |                               |  |
| Height (mm):               |                                                         |                               |  |
| Width (mm):                |                                                         |                               |  |
| Depth (mm):                |                                                         |                               |  |
| Gross Weight (kg           | ):                                                      |                               |  |
| Barcode:                   | 50562118                                                | 315136                        |  |
| Product Detail             | ls                                                      |                               |  |
| Country of Origin          | n: China                                                |                               |  |
| Fitting Instruction        |                                                         |                               |  |
| Certification:             | CE: No WRAS: N                                          | I/A WRAS No: N/A              |  |
| Product Material:          | Polymark                                                | ble                           |  |
| Fixing Supplied:           | No                                                      |                               |  |
| Pans/Bidets:               | Trap Style: Not Applicable                              | Includes Seat: Not Applicable |  |
| Seats:                     | Seat Type: Not Applicable                               | Material: Not Applicable      |  |
|                            | Function: Not Applicable Hinge Type: Not Applicable     |                               |  |
|                            | Hinge Material: Not Applicable                          |                               |  |
| Cisterns:                  | Operating Type: Not Applicable Fittings: Not Applicable |                               |  |
|                            | Lever Type: Not Applicable                              |                               |  |
| Basins:                    | Tap Hole: Two Tapholes                                  | Chain Stay Hole: No           |  |
|                            | Template: Not Required                                  | Waste Type Req: Slotted       |  |
|                            | Overflow Inc: Yes                                       | Overflow Cover: Yes           |  |
|                            | Inner Bowl Depth (mm): 103 mm                           |                               |  |