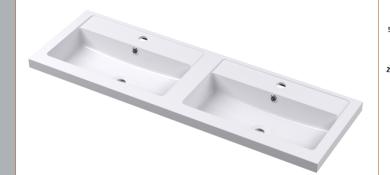

## TECHNICAL DATA SHEET

ROXOR

Sales Code: PMB424

**Description:** Double Polymarble Basin 1205 X 390

| Product Dime               |                                                         |                               |  |
|----------------------------|---------------------------------------------------------|-------------------------------|--|
| Height (mm):               |                                                         | 390                           |  |
| Width (mm):<br>Depth (mm): |                                                         | 1205                          |  |
| 1 ( /                      | 157                                                     |                               |  |
| Nett Weight (kg):          |                                                         |                               |  |
| Packaging Din              |                                                         |                               |  |
| Height (mm):               | 100                                                     |                               |  |
| Width (mm):                | 1205                                                    |                               |  |
| Depth (mm):                |                                                         | 400                           |  |
| Gross Weight (kg           |                                                         |                               |  |
| Packaging Dat              |                                                         |                               |  |
| Box Colour:                |                                                         | Brown Cardboard Box - Printed |  |
| Box Qty:                   | -                                                       | 1                             |  |
| Label Size:                |                                                         | 100 x 50                      |  |
| Label Colour:              |                                                         | White Label                   |  |
| Label Qty:                 | 2                                                       |                               |  |
| Outer Box Din              | nensions (If Applicable)                                |                               |  |
| Height (mm):               |                                                         |                               |  |
| Width (mm):                |                                                         |                               |  |
| Depth (mm):                |                                                         |                               |  |
| Gross Weight (kg           | ):                                                      |                               |  |
| Barcode:                   | 50562118                                                | 315136                        |  |
| Product Detail             | ls                                                      |                               |  |
| Country of Origin          | n: China                                                |                               |  |
| Fitting Instruction        |                                                         |                               |  |
| Certification:             | CE: No WRAS: N                                          | I/A WRAS No: N/A              |  |
| Product Material:          | Polymark                                                | ble                           |  |
| Fixing Supplied:           | No                                                      |                               |  |
| Pans/Bidets:               | Trap Style: Not Applicable                              | Includes Seat: Not Applicable |  |
| Seats:                     | Seat Type: Not Applicable                               | Material: Not Applicable      |  |
|                            | Function: Not Applicable Hinge Type: Not Applicable     |                               |  |
|                            | Hinge Material: Not Applicable                          |                               |  |
| Cisterns:                  | Operating Type: Not Applicable Fittings: Not Applicable |                               |  |
|                            | Lever Type: Not Applicable                              |                               |  |
| Basins:                    | Tap Hole: Two Tapholes                                  | Chain Stay Hole: No           |  |
|                            | Template: Not Required                                  | Waste Type Req: Slotted       |  |
|                            | Overflow Inc: Yes                                       | Overflow Cover: Yes           |  |
|                            | Inner Bowl Depth (mm): 103 mm                           |                               |  |