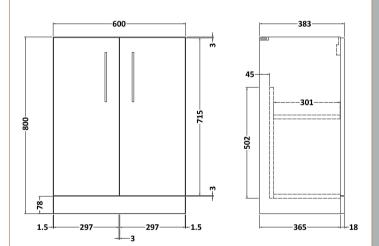

## TECHNICAL DATA SHEET

ROXOR

Sales Code: NVF103F

Description: 600 Fs 2-Door Unit (365 Deep)

| Product Dimensions         |                                         |  |
|----------------------------|-----------------------------------------|--|
| Height (mm):               | 800                                     |  |
| Width (mm):                | 600                                     |  |
| Depth (mm):                | 383                                     |  |
| Nett Weight (kg):          | 19.5                                    |  |
| Packaging Dimensions       |                                         |  |
| Height (mm):               | 835                                     |  |
| Width (mm):                | 620                                     |  |
| Depth (mm):                | 375                                     |  |
| Gross Weight (kg):         | 20                                      |  |
| Packaging Data             |                                         |  |
| Box Colour:                | Brown Cardboard Box - Printed           |  |
| Box Qty:                   | 0                                       |  |
| Label Size:                | 0 x 0                                   |  |
| Label Colour:              | Not Applicable                          |  |
| Label Qty:                 | 0                                       |  |
| Outer Box Dimensions (If A | Applicable)                             |  |
| Height (mm):               | FT ···································· |  |
| Width (mm):                |                                         |  |
| Depth (mm):                |                                         |  |
| Gross Weight (kg):         |                                         |  |
| Barcode:                   | 5056462614298                           |  |
| Product Details            |                                         |  |
| Country of Origin:         | China                                   |  |
| Fitting Instruction:       | No                                      |  |
| CE Certification:          | N/A                                     |  |
| FSC Certified Materials:   | Yes                                     |  |
| Colour:                    | Gloss White                             |  |
| Construction Method:       | Cam & Wood Dowel                        |  |
| Construction Type:         | Rigid                                   |  |
| Cabinet Finish:            | MFC Painted Gloss                       |  |
| Fascia Finish:             | Mdf Painted Gloss                       |  |
| Cabinet Thickness (mm):    | 16                                      |  |
| Fascia Thickness (mm):     | 18                                      |  |
| Drawer Included:           | No                                      |  |
| Drawer Type:               | Not Applicable                          |  |
| No of Shelves:             | 1                                       |  |
| Hinge Type:                | 95 Degree Soft Close                    |  |
| Hinge Included:            | Yes, Supplied                           |  |
| Adjustable Legs:           | No, Not Required                        |  |
| Fixings Included:          | Yes                                     |  |
| Handle Style:              | Contemporary                            |  |
| Waste Shroud:              | No                                      |  |
| Handle Included:           | Yes, Supplied                           |  |
| Handle Type:               | D-Shape                                 |  |