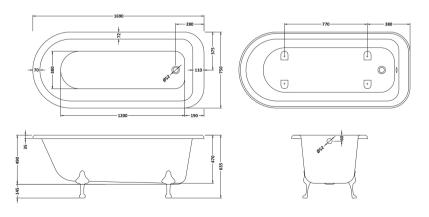

Sales Code: RL1707 Description: 1700 Single Ended Freestanding Bath

| Product Dimensions             |                        |
|--------------------------------|------------------------|
| Length (mm):                   | 1690                   |
| Width (mm):                    | 750                    |
| Depth (mm):                    | 635                    |
| Nett Weight (kg):              | 40                     |
| Packaging Dimensions           |                        |
| Length (mm):                   | 1700                   |
| Width (mm):                    | 700                    |
| Depth (mm):                    | 500                    |
| Gross Weight (kg):             | 42.5                   |
| Packaging Data                 |                        |
| Box Colour:                    | Brown Cardboard Sleeve |
| Box Qty:                       | 1                      |
| Label Size:                    | 100 x 50               |
| Label Colour:                  | White Label            |
| Label Qty:                     | 2                      |
| <b>Outer Box Dimensions (I</b> | f Applicable)          |
| Length (mm):                   |                        |
| Width (mm):                    |                        |
| Height (mm):                   |                        |
| Gross Weight (kg):             |                        |
| Barcode:                       | 5055369006533          |
| <b>Product Details</b>         |                        |
| Country of Origin:             | China                  |
| Fitting Instruction:           | No                     |
| Certification:                 | FSC: CE & UKCA:        |
| Material Colour Reference:     | European White         |
| Product Material:              | Acrylic                |
| Material Thickness:            | 14mm                   |
| Volume (Ltr):                  | 200L                   |
| Displaced Capacity:            | 130L                   |
| Leg Set Included:              | Legset Not Included    |
| Waste Included:                | Waste Not Included     |
| Drilled/Undrilled:             | Undrilled For Taps     |
| Includes Grips:                | No Grips Supplied      |
| Embossed:                      | No                     |
| No of Tapholes:                | None                   |
| Anti-Slip:                     | No                     |
|                                |                        |