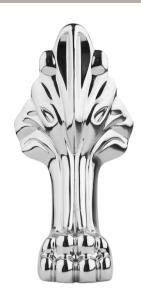

## **Packaging Details**

Barcode: 5055275832530

Sales Code: T2C Description: Pride F/Standing Bath Leg Set C2

| Product Dimensions         |                         |
|----------------------------|-------------------------|
| Length (mm):               | 275                     |
| Width (mm):                | 140                     |
| Depth (mm):                | 120                     |
| Nett Weight (kg):          | 3.9                     |
| Packaging Dimensions       |                         |
| Length (mm):               | 465                     |
| Width (mm):                | 460                     |
| Depth (mm):                | 225                     |
| Gross Weight (kg):         | 4.23                    |
| Packaging Data             |                         |
| Box Colour:                | Polystyrene Moulded Box |
| Box Qty:                   | 1                       |
| Label Size:                | 140 x 100               |
| Label Colour:              | White Label             |
| Label Qty:                 | 1                       |
| Outer Box Dimensions (I    | f Applicable)           |
| Length (mm):               |                         |
| Width (mm):                |                         |
| Height (mm):               |                         |
| Gross Weight (kg):         |                         |
| Barcode:                   | 5055369044801           |
| Product Details            |                         |
| Country of Origin:         | China                   |
| Fitting Instruction:       | No                      |
| Certification:             | FSC: N/A CE & UKCA: N/A |
| Material Colour Reference: | Not Applicable          |
| Product Material:          | Aluminium               |
| Material Thickness:        | N/A                     |
| Volume (Ltr):              | N/A                     |
| Displaced Capacity:        | N/A                     |
| Leg Set Included:          | Not Applicable          |
| Waste Included:            | Not Applicable          |
| Drilled/Undrilled:         | Not Applicable          |
| Includes Grips:            | Not Applicable          |
| Embossed:                  | Not Applicable          |
| No of Tapholes:            | Not Applicable          |
| Anti-Slip:                 | Not Applicable          |