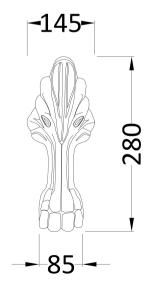

## **Packaging Details**

Barcode: 5055275832530

Sales Code: T2C Description: Pride F/Standing Bath Leg Set C2

| Product Dimensions         |                         |
|----------------------------|-------------------------|
| Length (mm):               | 275                     |
| Width (mm):                | 140                     |
| Depth (mm):                | 120                     |
| Nett Weight (kg):          | 3.9                     |
| Packaging Dimensions       |                         |
| Length (mm):               | 465                     |
| Width (mm):                | 460                     |
| Depth (mm):                | 225                     |
| Gross Weight (kg):         | 4.23                    |
| Packaging Data             |                         |
| Box Colour:                | Polystyrene Moulded Box |
| Box Qty:                   | 1                       |
| Label Size:                | 140 x 100               |
| Label Colour:              | White Label             |
| Label Qty:                 | 1                       |
| Outer Box Dimensions (I    | f Applicable)           |
| Length (mm):               |                         |
| Width (mm):                |                         |
| Height (mm):               |                         |
| Gross Weight (kg):         |                         |
| Barcode:                   | 5055369044801           |
| Product Details            |                         |
| Country of Origin:         | China                   |
| Fitting Instruction:       | No                      |
| Certification:             | FSC: N/A CE & UKCA: N/A |
| Material Colour Reference: | Not Applicable          |
| Product Material:          | Aluminium               |
| Material Thickness:        | N/A                     |
| Volume (Ltr):              | N/A                     |
| Displaced Capacity:        | N/A                     |
| Leg Set Included:          | Not Applicable          |
| Waste Included:            | Not Applicable          |
| Drilled/Undrilled:         | Not Applicable          |
| Includes Grips:            | Not Applicable          |
| Embossed:                  | Not Applicable          |
| No of Tapholes:            | Not Applicable          |
| Anti-Slip:                 | Not Applicable          |