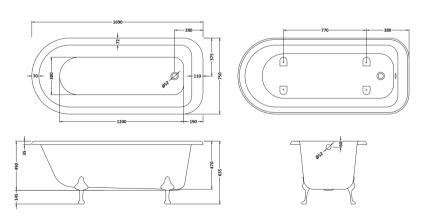

Sales Code: RL1707 Description: 1700 Single Ended Freestanding Bath

| Product Dimensions             |                        |
|--------------------------------|------------------------|
| Length (mm):                   | 1690                   |
| Width (mm):                    | 750                    |
| Depth (mm):                    | 635                    |
| Nett Weight (kg):              | 40                     |
| Packaging Dimensions           |                        |
| Length (mm):                   | 1700                   |
| Width (mm):                    | 700                    |
| Depth (mm):                    | 500                    |
| Gross Weight (kg):             | 42.5                   |
| Packaging Data                 |                        |
| Box Colour:                    | Brown Cardboard Sleeve |
| Box Qty:                       | 1                      |
| Label Size:                    | 100 x 50               |
| Label Colour:                  | White Label            |
| Label Qty:                     | 2                      |
| <b>Outer Box Dimensions (I</b> | f Applicable)          |
| Length (mm):                   |                        |
| Width (mm):                    |                        |
| Height (mm):                   |                        |
| Gross Weight (kg):             |                        |
| Barcode:                       | 5055369006533          |
| <b>Product Details</b>         |                        |
| Country of Origin:             | China                  |
| Fitting Instruction:           | No                     |
| Certification:                 | FSC: CE & UKCA:        |
| Material Colour Reference:     | European White         |
| Product Material:              | Acrylic                |
| Material Thickness:            | 14mm                   |
| Volume (Ltr):                  | 200L                   |
| Displaced Capacity:            | 130L                   |
| Leg Set Included:              | Legset Not Included    |
| Waste Included:                | Waste Not Included     |
| Drilled/Undrilled:             | Undrilled For Taps     |
| Includes Grips:                | No Grips Supplied      |
| Embossed:                      | No                     |
| No of Tapholes:                | None                   |
| Anti-Slip:                     | No                     |
|                                |                        |