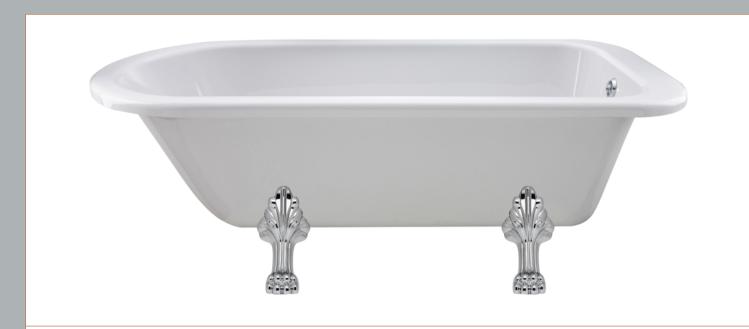

## ROXOR

Sales Code: RL1707C2 Description: 1700 Single Ended Freestanding Bath

Sales Code: RL1707 Description: 1700 Single Ended Freestanding Bath

| Product Dimensions             |                        |
|--------------------------------|------------------------|
| Length (mm):                   | 1690                   |
| Width (mm):                    | 750                    |
| Depth (mm):                    | 635                    |
| Nett Weight (kg):              | 40                     |
| Packaging Dimensions           |                        |
| Length (mm):                   | 1700                   |
| Width (mm):                    | 700                    |
| Depth (mm):                    | 500                    |
| Gross Weight (kg):             | 42.5                   |
| Packaging Data                 |                        |
| Box Colour:                    | Brown Cardboard Sleeve |
| Box Qty:                       | 1                      |
| Label Size:                    | 100 x 50               |
| Label Colour:                  | White Label            |
| Label Qty:                     | 2                      |
| <b>Outer Box Dimensions (I</b> | f Applicable)          |
| Length (mm):                   |                        |
| Width (mm):                    |                        |
| Height (mm):                   |                        |
| Gross Weight (kg):             |                        |
| Barcode:                       | 5055369006533          |
| <b>Product Details</b>         |                        |
| Country of Origin:             | China                  |
| Fitting Instruction:           | No                     |
| Certification:                 | FSC: CE & UKCA:        |
| Material Colour Reference:     | European White         |
| Product Material:              | Acrylic                |
| Material Thickness:            | 14mm                   |
| Volume (Ltr):                  | 200L                   |
| Displaced Capacity:            | 130L                   |
| Leg Set Included:              | Legset Not Included    |
| Waste Included:                | Waste Not Included     |
| Drilled/Undrilled:             | Undrilled For Taps     |
| Includes Grips:                | No Grips Supplied      |
| Embossed:                      | No                     |
| No of Tapholes:                | None                   |
| Anti-Slip:                     | No                     |
|                                |                        |