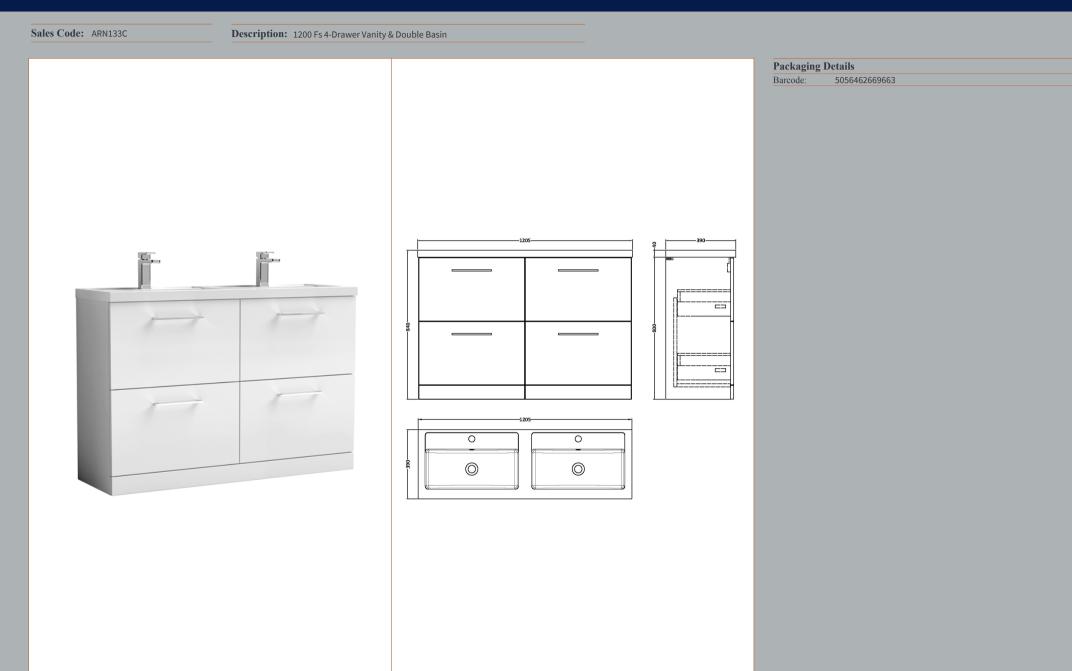

## TECHNICAL DATA SHEET





## TECHNICAL DATA SHEET

ROXOR

Sales Code: NVF133

**Description:** 600 Fs 2-Drawer Unit (365 Deep)





| Product Dimensions       |                                |  |
|--------------------------|--------------------------------|--|
| Height (mm):             | 800                            |  |
| Width (mm):              | 600                            |  |
| Depth (mm):              | 383                            |  |
| Nett Weight (kg):        | 26                             |  |
| Packaging Dimensions     |                                |  |
| Height (mm):             | 835                            |  |
| Width (mm):              | 632                            |  |
| Depth (mm):              | 391                            |  |
| Gross Weight (kg):       | 26.5