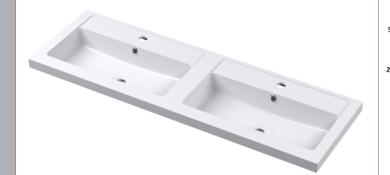

## TECHNICAL DATA SHEET

ROXOR

Sales Code: PMB424

**Description:** Double Polymarble Basin 1205 X 390

| Product Dime               |                                                         |                               |  |
|----------------------------|---------------------------------------------------------|-------------------------------|--|
| Height (mm):               |                                                         | 390                           |  |
| Width (mm):<br>Depth (mm): |                                                         | 1205                          |  |
| 1 ( /                      |                                                         | 157                           |  |
| Nett Weight (kg):          |                                                         |                               |  |
| Packaging Din              |                                                         |                               |  |
| Height (mm):               | 100                                                     |                               |  |
| Width (mm):                | 1205                                                    |                               |  |
| Depth (mm):                |                                                         | 400                           |  |
| Gross Weight (kg           |                                                         |                               |  |
| Packaging Dat              |                                                         |                               |  |
| Box Colour:                |                                                         | Brown Cardboard Box - Printed |  |
| Box Qty:                   | -                                                       | 1                             |  |
| Label Size:                |                                                         | 100 x 50                      |  |
| Label Colour:              |                                                         | White Label                   |  |
| Label Qty:                 | 2                                                       |                               |  |
| Outer Box Din              | nensions (If Applicable)                                |                               |  |
| Height (mm):               |                                                         |                               |  |
| Width (mm):                |                                                         |                               |  |
| Depth (mm):                |                                                         |                               |  |
| Gross Weight (kg           | ):                                                      |                               |  |
| Barcode:                   | 50562118                                                | 315136                        |  |
| Product Detail             | ls                                                      |                               |  |
| Country of Origin          | n: China                                                |                               |  |
| Fitting Instruction        |                                                         |                               |  |
| Certification:             | CE: No WRAS: N                                          | I/A WRAS No: N/A              |  |
| Product Material:          | Polymark                                                | ble                           |  |
| Fixing Supplied:           | No                                                      |                               |  |
| Pans/Bidets:               | Trap Style: Not Applicable                              | Includes Seat: Not Applicable |  |
| Seats:                     | Seat Type: Not Applicable                               | Material: Not Applicable      |  |
|                            | Function: Not Applicable Hinge Type: Not Applicable     |                               |  |
|                            | Hinge Material: Not Applicable                          |                               |  |
| Cisterns:                  | Operating Type: Not Applicable Fittings: Not Applicable |                               |  |
|                            | Lever Type: Not Applicable                              |                               |  |
| Basins:                    | Tap Hole: Two Tapholes                                  | Chain Stay Hole: No           |  |
|                            | Template: Not Required                                  | Waste Type Req: Slotted       |  |
|                            | Overflow Inc: Yes                                       | Overflow Cover: Yes           |  |
|                            | Inner Bowl Depth (mm): 103                              |                               |  |