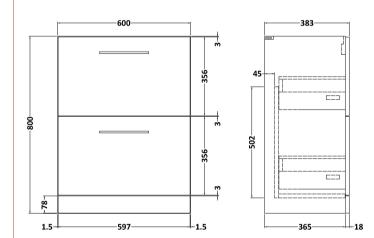

## TECHNICAL DATA SHEET

ROXOR

Sales Code: NVF133

**Description:** 600 Fs 2-Drawer Unit (365 Deep)

| Product Dimensions       |                                |  |
|--------------------------|--------------------------------|--|
| Height (mm):             | 800                            |  |
| Width (mm):              | 600                            |  |
| Depth (mm):              | 383                            |  |
| Nett Weight (kg):        | 26                             |  |
| Packaging Dimensions     |                                |  |
| Height (mm):             | 835                            |  |
| Width (mm):              | 632                            |  |
| Depth (mm):              | 391                            |  |
| Gross Weight (kg):       | 26.5                           |  |
| Packaging Data           |                                |  |
| Box Colour:              | Brown Cardboard Box - Printed  |  |
| Box Qty:                 | 0                              |  |
| Label Size:              | 0 x 0                          |  |
| Label Colour:            | Not Applicable                 |  |
| Label Qty:               | 0                              |  |
| Outer Box Dimensions (If | Applicable)                    |  |
| Height (mm):             | II                             |  |
| Width (mm):              |                                |  |
| Depth (mm):              |                                |  |
| Gross Weight (kg):       |                                |  |
| Barcode:                 | 5056462660646                  |  |
| Product Details          |                                |  |
| Country of Origin:       | China                          |  |
| Fitting Instruction:     | No                             |  |
| CE Certification:        | N/A                            |  |
| FSC Certified Materials: | Yes                            |  |
| Colour:                  | Gloss White                    |  |
| Construction Method:     | Cam & Wood Dowel               |  |
| Construction Type:       | Rigid                          |  |
| Cabinet Finish:          | MFC Painted Gloss              |  |
| Fascia Finish:           | Mdf Painted Gloss              |  |
| Cabinet Thickness (mm):  | 16                             |  |
| Fascia Thickness (mm):   | 18                             |  |
| Drawer Included:         | Yes                            |  |
| Drawer Type:             | 80mm High Metal S/C Inc Galler |  |
| No of Shelves:           | 0                              |  |
| Hinge Type:              | Not Applicable                 |  |
| Hinge Included:          | Not Applicable                 |  |
| Adjustable Legs:         | No, Not Required               |  |
| Fixings Included:        | Yes                            |  |
| Handle Style:            | Contemporary                   |  |
| Waste Shroud:            | Yes                            |  |
| Handle Included:         | Yes, Supplied                  |  |
| Handle Type:             | D-Shape                        |  |