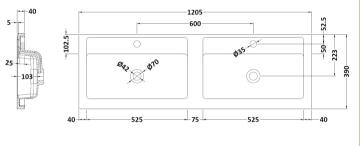

## TECHNICAL DATA SHEET

ROXOR

Sales Code: PMB424

**Description:** Double Polymarble Basin 1205 X 390

| Product Dime               |                                                         |                               |  |
|----------------------------|---------------------------------------------------------|-------------------------------|--|
| Height (mm):               |                                                         | 390                           |  |
| Width (mm):<br>Depth (mm): |                                                         | 1205                          |  |
| 1 ( /                      |                                                         | 157                           |  |
| Nett Weight (kg):          |                                                         |                               |  |
| Packaging Din              |                                                         |                               |  |
| Height (mm):               | 100                                                     |                               |  |
| Width (mm):                | 1205                                                    |                               |  |
| Depth (mm):                |                                                         | 400                           |  |
| Gross Weight (kg           |                                                         |                               |  |
| Packaging Dat              |                                                         |                               |  |
| Box Colour:                |                                                         | Brown Cardboard Box - Printed |  |
| Box Qty:                   | -                                                       | 1                             |  |
| Label Size:                |                                                         | 100 x 50                      |  |
| Label Colour:              |                                                         | White Label                   |  |
| Label Qty:                 | 2                                                       |                               |  |
| Outer Box Din              | nensions (If Applicable)                                |                               |  |
| Height (mm):               |                                                         |                               |  |
| Width (mm):                |                                                         |                               |  |
| Depth (mm):                |                                                         |                               |  |
| Gross Weight (kg           | ):                                                      |                               |  |
| Barcode:                   | 50562118                                                | 315136                        |  |
| Product Detail             | ls                                                      |                               |  |
| Country of Origin          | n: China                                                |                               |  |
| Fitting Instruction        |                                                         |                               |  |
| Certification:             | CE: No WRAS: N                                          | I/A WRAS No: N/A              |  |
| Product Material:          | Polymark                                                | ble                           |  |
| Fixing Supplied:           | No                                                      |                               |  |
| Pans/Bidets:               | Trap Style: Not Applicable                              | Includes Seat: Not Applicable |  |
| Seats:                     | Seat Type: Not Applicable                               | Material: Not Applicable      |  |
|                            | Function: Not Applicable Hinge Type: Not Applicable     |                               |  |
|                            | Hinge Material: Not Applicable                          |                               |  |
| Cisterns:                  | Operating Type: Not Applicable Fittings: Not Applicable |                               |  |
|                            | Lever Type: Not Applicable                              |                               |  |
| Basins:                    | Tap Hole: Two Tapholes                                  | Chain Stay Hole: No           |  |
|                            | Template: Not Required                                  | Waste Type Req: Slotted       |  |
|                            | Overflow Inc: Yes                                       | Overflow Cover: Yes           |  |
|                            | Inner Bowl Depth (mm): 103                              |                               |  |