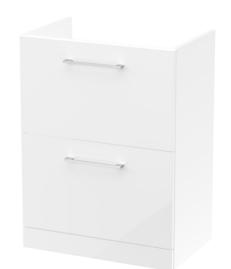

## TECHNICAL DATA SHEET

ROXOR

Sales Code: NVF133

**Description:** 600 Fs 2-Drawer Unit (365 Deep)

| Product Dimensions       |                                |  |
|--------------------------|--------------------------------|--|
| Height (mm):             | 800                            |  |
| Width (mm):              | 600                            |  |
| Depth (mm):              | 383                            |  |
| Nett Weight (kg):        | 26                             |  |
| Packaging Dimensions     |                                |  |
| Height (mm):             | 835                            |  |
| Width (mm):              | 632                            |  |
| Depth (mm):              | 391                            |  |
| Gross Weight (kg):       | 26.5                           |  |
| Packaging Data           |                                |  |
| Box Colour:              | Brown Cardboard Box - Printed  |  |
| Box Qty:                 | 0                              |  |
| Label Size:              | 0 x 0                          |  |
| Label Colour:            | Not Applicable                 |  |
| Label Qty:               | 0                              |  |
| Outer Box Dimensions (If | Applicable)                    |  |
| Height (mm):             | II                             |  |
| Width (mm):              |                                |  |
| Depth (mm):              |                                |  |
| Gross Weight (kg):       |                                |  |
| Barcode:                 | 5056462660646                  |  |
| Product Details          |                                |  |
| Country of Origin:       | China                          |  |
| Fitting Instruction:     | No                             |  |
| CE Certification:        | N/A                            |  |
| FSC Certified Materials: | Yes                            |  |
| Colour:                  | Gloss White                    |  |
| Construction Method:     | Cam & Wood Dowel               |  |
| Construction Type:       | Rigid                          |  |
| Cabinet Finish:          | MFC Painted Gloss              |  |
| Fascia Finish:           | Mdf Painted Gloss              |  |
| Cabinet Thickness (mm):  | 16                             |  |
| Fascia Thickness (mm):   | 18                             |  |
| Drawer Included:         | Yes                            |  |
| Drawer Type:             | 80mm High Metal S/C Inc Galler |  |
| No of Shelves:           | 0                              |  |
| Hinge Type:              | Not Applicable                 |  |
| Hinge Included:          | Not Applicable                 |  |
| Adjustable Legs:         | No, Not Required               |  |
| Fixings Included:        | Yes                            |  |
| Handle Style:            | Contemporary                   |  |
| Waste Shroud:            | Yes                            |  |
| Handle Included:         | Yes, Supplied                  |  |
| Handle Type:             | D-Shape                        |  |