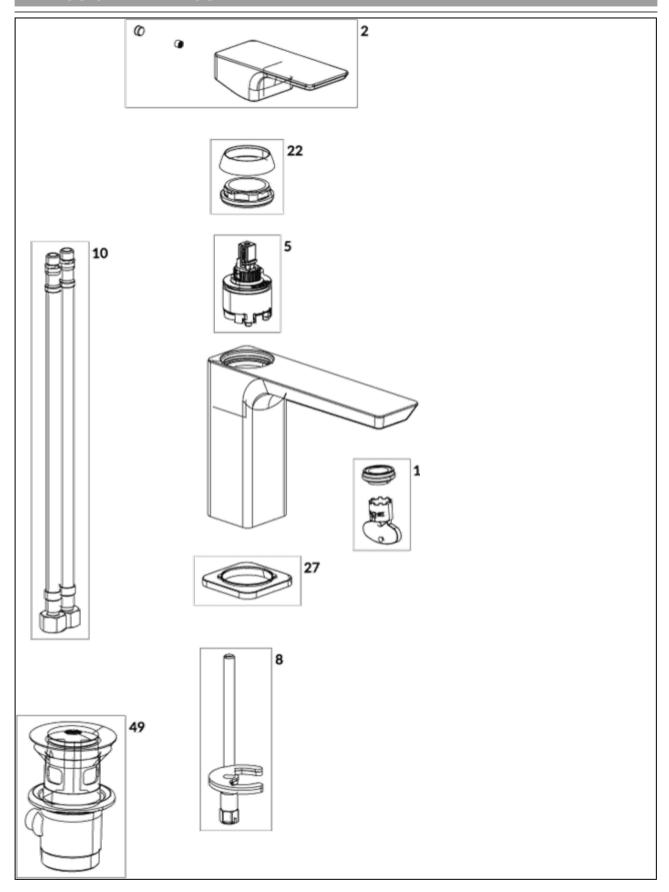

# EXPLOSION DRAWINGS

4

# BILL OF MATERIALS

| No. | Article No.    | Description      | Quantity |
|-----|----------------|------------------|----------|
| 1   | TVP00007100000 | Aerator set      | 1        |
| 2   | TVP11200200061 | Handle           | 1        |
| 5   | TVP00000105000 | Cartridge        | 1        |
| 8   | TVP11202200000 | Fastening set    | 1        |
| 10  | TVP00013600000 | Connecting hoses | 1        |