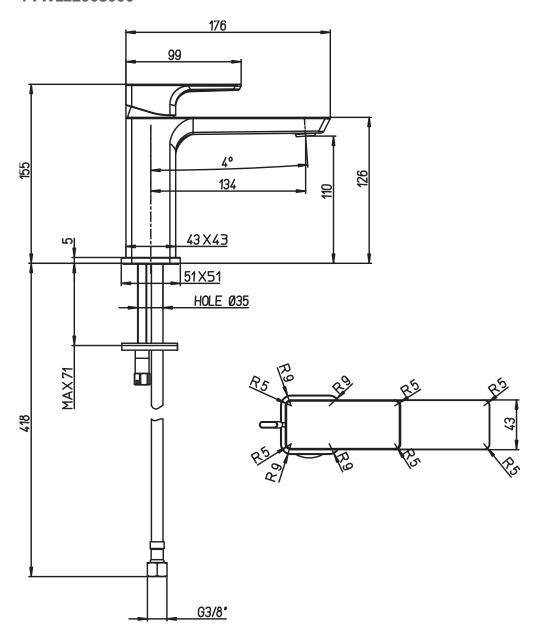

pray types              | Comfort jet                                                                                            |
|                          |                                                                                                        |

1



### COLOURS

Colour Description Article number EAN

Chrome TVW11200300061 4062373800317 217 GBP

### CHARACTERISTICS



An aerator enriches the water with air for a particularly soft, water-saving jet



Sustainable, limited water flow: saving water without sacrificing on performance



Longer service life: optimum limescale removal by simply rubbing nozzles and aerators clean



Constant water flow rate for washbasin mixers regardless of pressure fluctuations in the piping system



# TECHNICAL DRAWINGS

### TVW112003000





# EXPLOSION DRAWINGS



4



# BILL OF MATERIALS

| No. | Article No.    | Description      | Quantity |
|-----|----------------|------------------|----------|
| 1   | TVP00007100000 | Aerator set      | 1        |
| 2   | TVP11200200061 | Handle           | 1        |
| 5   | TVP00000105000 | Cartridge        | 1        |
| 8   | TVP11202200000 | Fastening set    | 1        |
| 10  | TVP00013600000 | Connecting hoses | 1        |