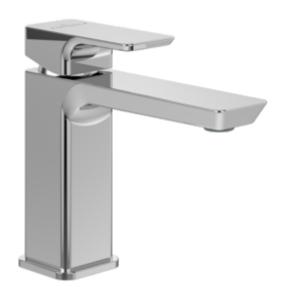

# PRODUCT INFORMATION

| Article title            | Villeroy & Boch Subway 3.0 Single-lever basin mixer without waste, Chrome                              |
|--------------------------|--------------------------------------------------------------------------------------------------------|
| Article number           | TVW11200300061                                                                                         |
| Assembly / Assembly type | Deck-mounted                                                                                           |
| Scope of delivery        | 1 x tap fitting , 1 x fastening 2 x connecting hoses 1 x installation instructions                     |
| Length in mm             | 176                                                                                                    |
| Width in mm              | 51                                                                                                     |
| Height in mm             | 155                                                                                                    |
| Collection               | Subway 3.0                                                                                             |
| Weight in kg             | 1.502                                                                                                  |
| Material                 | Brass                                                                                                  |
| Surface                  | glossy                                                                                                 |
| Colour name              | Chrome                                                                                                 |
| EAN number               | 4062373800317                                                                                          |
| Model number             | TVW112003000                                                                                           |
| Air plus                 | An aerator enriches the water with air for a particularly soft, water-saving jet                       |
| Easy clean               | Longer service life: optimum limescale removal by simply rubbing nozzles and aerators clean            |
| Aqua smart               | Sustainable, limited water flow: saving water without sacrificing on performance                       |
| Tap smartpressure        | Constant water flow rate for washbasin mixers regardless of pressure fluctuations in the piping system |
| Length of spout in mm    | 134                                                                                                    |
| Material                 | Brass                                                                                                  |
| Volume                   | 7,935                                                                                                  |
| Angle jet regulator      | 4                                                                                                      |
| Cartridge                | Cartridge with ceramic discs                                                                           |
| Handle position          | Тор                                                                                                    |
| Number of tap holes      | 1                                                                                                      |
| Diameter of faucet body  | 43                                                                                                     |
| Swivel aerator           | Yes                                                                                                    |
| Water regulation         | Water temperature is regulated 45° to each side                                                        |
| Thermostat               | No                                                                                                     |
| Cool Tap                 | No                                                                                                     |
| Spray types              | Comfort jet                                                                                            |
|                          |                                                                                                        |