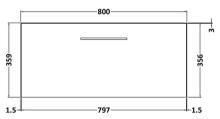

## ROXOR

Sales Code: ARN125W **Description:** 800 Wh 1-Drawer Vanity & Worktop

**Packaging Details** 

Barcode: 5056462668635

Sales Code: NVF125 Description: 800 Single Drawer Unit (365 Deep)

Handle Type:

| <b>Product Dimensions</b>       |                                |
|---------------------------------|--------------------------------|
| Height (mm):                    | 359                            |
| Width (mm):                     | 800                            |
| Depth (mm):                     | 383                            |
| Nett Weight (kg):               | 17                             |
| Packaging Dimensions            |                                |
| Height (mm):                    | 391                            |
| Width (mm):                     | 832                            |
| Depth (mm):                     | 391                            |
| Gross Weight (kg):              | 17.5                           |
| Packaging Data                  |                                |
| Box Colour:                     | Brown Cardboard Box - Printed  |
| Box Qty:                        | 0                              |
| Label Size:                     | 0 x 0                          |
| Label Colour:                   | Not Applicable                 |
| Label Qty:                      | 0                              |
| <b>Outer Box Dimensions (If</b> | Applicable)                    |
| Height (mm):                    | **                             |
| Width (mm):                     |                                |
| Depth (mm):                     |                                |
| Gross Weight (kg):              |                                |
| Barcode:                        | 5056462660851                  |
| <b>Product Details</b>          |                                |
| Country of Origin:              | China                          |
| Fitting Instruction:            | No                             |
| CE & UKCA:                      | N/A                            |
| FSC Certified Materials:        | Yes                            |
| Colour:                         | Gloss White                    |
| Construction Method:            | Cam & Wood Dowel               |
| Construction Type:              | Rigid                          |
| Cabinet Finish:                 | MFC Painted Gloss              |
| Fascia Finish:                  | Mdf Painted Gloss              |
| Cabinet Thickness (mm):         | 16                             |
| Fascia Thickness (mm):          | 18                             |
| Drawer Included:                | Yes                            |
| Drawer Type:                    | 80mm High Metal S/C Inc Galler |
| No of Shelves:                  | 0                              |
| Hinge Type:                     | Not Applicable                 |
| Hinge Included:                 | Not Applicable                 |
| Adjustable Legs:                | No, Not Required               |
| Fixings Included:               | Yes                            |
| Handle Style:                   | Contemporary                   |
| Waste Shroud:                   | Yes                            |
| Handle Included:                | Yes, Supplied                  |