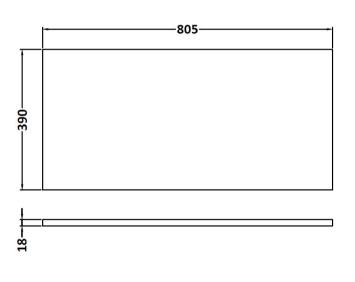

Sales Code: LBG800 Description: Laminate Worktop 805X390x22mm

| Product Dimensions       |                     |  |
|--------------------------|---------------------|--|
| Height (mm):             | 22                  |  |
| Width (mm):              | 805                 |  |
| Depth (mm):              | 390                 |  |
| Nett Weight (kg):        | 2.75                |  |
| Packaging Dimensions     |                     |  |
| Height (mm):             | 25                  |  |
| Width (mm):              | 810                 |  |
| Depth (mm):              | 455                 |  |
| Gross Weight (kg):       | 2.75                |  |
| Packaging Data           |                     |  |
| Box Colour:              | Brown Cardboard Box |  |
| Box Qty:                 | 1                   |  |
| Label Size:              | 100 x 50            |  |
| Label Colour:            | White Label         |  |
| Label Qty:               | 1                   |  |
| Outer Box Dimensions (If | Applicable)         |  |
| Height (mm):             |                     |  |
| Width (mm):              |                     |  |
| Depth (mm):              |                     |  |
| Gross Weight (kg):       |                     |  |
| Barcode:                 | 5056211874133       |  |
| Product Details          |                     |  |
| Country of Origin:       | United Kingdom      |  |
| Fitting Instruction:     | No                  |  |
| CE & UKCA:               | N/A                 |  |
| FSC Certified Materials: | Yes                 |  |
| Colour:                  | Bellato Grey        |  |
| Construction Method:     | Not Applicable      |  |
| Construction Type:       | Not Applicable      |  |
| Cabinet Finish:          | Not Applicable      |  |
| Fascia Finish:           | MFC Laminated       |  |
| Cabinet Thickness (mm):  |                     |  |
| Fascia Thickness (mm):   | 22                  |  |
| Drawer Included:         | No                  |  |
| Drawer Type:             | Not Applicable      |  |
| No of Shelves:           | 0                   |  |
| Hinge Type:              | Not Applicable      |  |
| Hinge Included:          | No                  |  |
| Adjustable Legs:         | No, Not Required    |  |
| Fixings Included:        | No                  |  |
| Handle Style:            | Not Applicable      |  |
| Waste Shroud:            | Not Applicable      |  |
| Handle Included:         | No                  |  |
| Handle Type:             | Not Applicable      |  |

Sales Code: LCM800 Description: Laminate Worktop 805X390x22mm

| Product Dimensions         |                                        |  |
|----------------------------|----------------------------------------|--|
| Height (mm):               | 22                                     |  |
| Width (mm):                | 805                                    |  |
| Depth (mm):                | 390                                    |  |
| Nett Weight (kg):          | 2.75                                   |  |
| Packaging Dimensions       |                                        |  |
| Height (mm):               | 25                                     |  |
| Width (mm):                | 810                                    |  |
| Depth (mm):                | 455                                    |  |
| Gross Weight (kg):         | 2.75                                   |  |
| Packaging Data             |                                        |  |
| Box Colour:                | Brown Cardboard Box                    |  |
| Box Qty:                   | 1                                      |  |
| Label Size:                | 100 x 50                               |  |
| Label Colour:              | White Label                            |  |
| Label Qty:                 | 1                                      |  |
| Outer Box Dimensions (If A | Applicable)                            |  |
| Height (mm):               | FF ··································· |  |
| Width (mm):                |                                        |  |
| Depth (mm):                |                                        |  |
| Gross Weight (kg):         |                                        |  |
| Barcode:                   | 5056462624457                          |  |
| Product Details            |                                        |  |
| Country of Origin:         | United Kingdom                         |  |
| Fitting Instruction:       | No                                     |  |
| CE & UKCA:                 | N/A                                    |  |
| FSC Certified Materials:   | Yes                                    |  |
| Colour:                    | Matt Carrera Marble                    |  |
| Construction Method:       | Not Applicable                         |  |
| Construction Type:         | Not Applicable                         |  |
| Cabinet Finish:            | Not Applicable                         |  |
| Fascia Finish:             | MFC Laminated                          |  |
| Cabinet Thickness (mm):    |                                        |  |
| Fascia Thickness (mm):     | 22                                     |  |
| Drawer Included:           | No                                     |  |
| Drawer Type:               | Not Applicable                         |  |
| No of Shelves:             | 0                                      |  |
| Hinge Type:                | Not Applicable                         |  |
| Hinge Included:            | No                                     |  |
| Adjustable Legs:           | No, Not Required                       |  |
| Fixings Included:          | No                                     |  |
| Handle Style:              | Not Applicable                         |  |
| Waste Shroud:              | Not Applicable                         |  |
| Handle Included:           | No                                     |  |
| Handle Type:               |                                        |  |

FURNITURE

Sales Code: LSB800 Description: Laminate Worktop 805X390x22mm

| Product Dimensions       |                     |  |
|--------------------------|---------------------|--|
| Height (mm):             | 22                  |  |
| Width (mm):              | 805                 |  |
| Depth (mm):              | 390                 |  |
| Nett Weight (kg):        | 2.75                |  |
| Packaging Dimensions     |                     |  |
| Height (mm):             | 25                  |  |
| Width (mm):              | 810                 |  |
| Depth (mm):              | 455                 |  |
| Gross Weight (kg):       | 2.75                |  |
| Packaging Data           |                     |  |
| Box Colour:              | Brown Cardboard Box |  |
| Box Qty:                 | 1                   |  |
| Label Size:              | 100 x 50            |  |
| Label Colour:            | White Label         |  |
| Label Qty:               | 1                   |  |
| Outer Box Dimensions (If | Applicable)         |  |
| Height (mm):             |                     |  |
| Width (mm):              |                     |  |
| Depth (mm):              |                     |  |
| Gross Weight (kg):       |                     |  |
| Barcode:                 | 5056211874140       |  |
| Product Details          |                     |  |
| Country of Origin:       | United Kingdom      |  |
| Fitting Instruction:     | No                  |  |
| CE & UKCA:               | N/A                 |  |
| FSC Certified Materials: | Yes                 |  |
| Colour:                  | Sparkling Black     |  |
| Construction Method:     | Not Applicable      |  |
| Construction Type:       | Not Applicable      |  |
| Cabinet Finish:          | Not Applicable      |  |
| Fascia Finish:           | MFC Laminated       |  |
| Cabinet Thickness (mm):  |                     |  |
| Fascia Thickness (mm):   | 22                  |  |
| Drawer Included:         | No                  |  |
| Drawer Type:             | Not Applicable      |  |
| No of Shelves:           | 0                   |  |
| Hinge Type:              | Not Applicable      |  |
| Hinge Included:          | No                  |  |
| Adjustable Legs:         | No, Not Required    |  |
| Fixings Included:        | No                  |  |
| Handle Style:            | Not Applicable      |  |
| Waste Shroud:            | Not Applicable      |  |
| Handle Included:         | No                  |  |
| Handle Type:             | Not Applicable      |  |