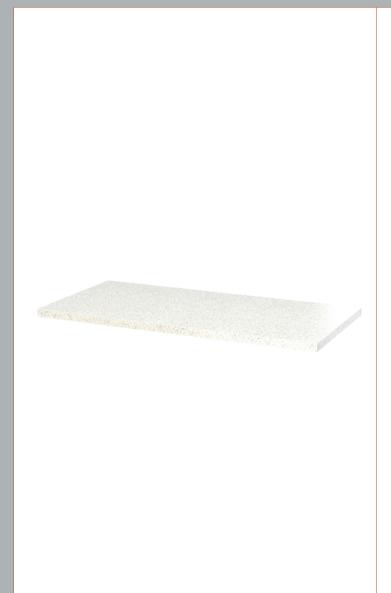

Sales Code: LBG800 Description: Laminate Worktop 805X390x22mm

| Product Dimensions       |                     |  |
|--------------------------|---------------------|--|
| Height (mm):             | 22                  |  |
| Width (mm):              | 805                 |  |
| Depth (mm):              | 390                 |  |
| Nett Weight (kg):        | 2.75                |  |
| Packaging Dimensions     |                     |  |
| Height (mm):             | 25                  |  |
| Width (mm):              | 810                 |  |
| Depth (mm):              | 455                 |  |
| Gross Weight (kg):       | 2.75                |  |
| Packaging Data           |                     |  |
| Box Colour:              | Brown Cardboard Box |  |
| Box Qty:                 | 1                   |  |
| Label Size:              | 100 x 50            |  |
| Label Colour:            | White Label         |  |
| Label Qty:               | 1                   |  |
| Outer Box Dimensions (If | Applicable)         |  |
| Height (mm):             |                     |  |
| Width (mm):              |                     |  |
| Depth (mm):              |                     |  |
| Gross Weight (kg):       |                     |  |
| Barcode:                 | 5056211874133       |  |
| Product Details          |                     |  |
| Country of Origin:       | United Kingdom      |  |
| Fitting Instruction:     | No                  |  |
| CE & UKCA:               | N/A                 |  |
| FSC Certified Materials: | Yes                 |  |
| Colour:                  | Bellato Grey        |  |
| Construction Method:     | Not Applicable      |  |
| Construction Type:       | Not Applicable      |  |
| Cabinet Finish:          | Not Applicable      |  |
| Fascia Finish:           | MFC Laminated       |  |
| Cabinet Thickness (mm):  |                     |  |
| Fascia Thickness (mm):   | 22                  |  |
| Drawer Included:         | No                  |  |
| Drawer Type:             | Not Applicable      |  |
| No of Shelves:           | 0                   |  |
| Hinge Type:              | Not Applicable      |  |
| Hinge Included:          | No                  |  |
| Adjustable Legs:         | No, Not Required    |  |
| Fixings Included:        | No                  |  |
| Handle Style:            | Not Applicable      |  |
| Waste Shroud:            | Not Applicable      |  |
| Handle Included:         | No                  |  |
| Handle Type:             | Not Applicable      |  |