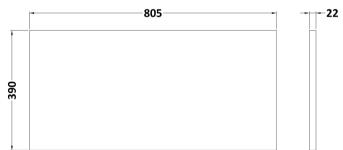

Sales Code: LCM800 Description: Laminate Worktop 805X390x22mm

| Product Dimensions         |                                        |  |
|----------------------------|----------------------------------------|--|
| Height (mm):               | 22                                     |  |
| Width (mm):                | 805                                    |  |
| Depth (mm):                | 390                                    |  |
| Nett Weight (kg):          | 2.75                                   |  |
| Packaging Dimensions       |                                        |  |
| Height (mm):               | 25                                     |  |
| Width (mm):                | 810                                    |  |
| Depth (mm):                | 455                                    |  |
| Gross Weight (kg):         | 2.75                                   |  |
| Packaging Data             |                                        |  |
| Box Colour:                | Brown Cardboard Box                    |  |
| Box Qty:                   | 1                                      |  |
| Label Size:                | 100 x 50                               |  |
| Label Colour:              | White Label                            |  |
| Label Qty:                 | 1                                      |  |
| Outer Box Dimensions (If A | Applicable)                            |  |
| Height (mm):               | FF ··································· |  |
| Width (mm):                |                                        |  |
| Depth (mm):                |                                        |  |
| Gross Weight (kg):         |                                        |  |
| Barcode:                   | 5056462624457                          |  |
| Product Details            |                                        |  |
| Country of Origin:         | United Kingdom                         |  |
| Fitting Instruction:       | No                                     |  |
| CE & UKCA:                 | N/A                                    |  |
| FSC Certified Materials:   | Yes                                    |  |
| Colour:                    | Matt Carrera Marble                    |  |
| Construction Method:       | Not Applicable                         |  |
| Construction Type:         | Not Applicable                         |  |
| Cabinet Finish:            | Not Applicable                         |  |
| Fascia Finish:             | MFC Laminated                          |  |
| Cabinet Thickness (mm):    |                                        |  |
| Fascia Thickness (mm):     | 22                                     |  |
| Drawer Included:           | No                                     |  |
| Drawer Type:               | Not Applicable                         |  |
| No of Shelves:             | 0                                      |  |
| Hinge Type:                | Not Applicable                         |  |
| Hinge Included:            | No                                     |  |
| Adjustable Legs:           | No, Not Required                       |  |
| Fixings Included:          | No                                     |  |
| Handle Style:              | Not Applicable                         |  |
| Waste Shroud:              | Not Applicable                         |  |
| Handle Included:           | No                                     |  |
| Handle Type:               |                                        |  |