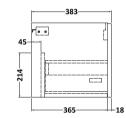

## ROXOR

Sales Code: ARN125W **Description:** 800 Wh 1-Drawer Vanity & Worktop

**Packaging Details** 

Barcode: 5056462668635

Sales Code: NVF125 Description: 800 Single Drawer Unit (365 Deep)

Handle Type:

| <b>Product Dimensions</b>       |                                |
|---------------------------------|--------------------------------|
| Height (mm):                    | 359                            |
| Width (mm):                     | 800                            |
| Depth (mm):                     | 383                            |
| Nett Weight (kg):               | 17                             |
| Packaging Dimensions            |                                |
| Height (mm):                    | 391                            |
| Width (mm):                     | 832                            |
| Depth (mm):                     | 391                            |
| Gross Weight (kg):              | 17.5                           |
| Packaging Data                  |                                |
| Box Colour:                     | Brown Cardboard Box - Printed  |
| Box Qty:                        | 0                              |
| Label Size:                     | 0 x 0                          |
| Label Colour:                   | Not Applicable                 |
| Label Qty:                      | 0                              |
| <b>Outer Box Dimensions (If</b> | Applicable)                    |
| Height (mm):                    | **                             |
| Width (mm):                     |                                |
| Depth (mm):                     |                                |
| Gross Weight (kg):              |                                |
| Barcode:                        | 5056462660851                  |
| <b>Product Details</b>          |                                |
| Country of Origin:              | China                          |
| Fitting Instruction:            | No                             |
| CE & UKCA:                      | N/A                            |
| FSC Certified Materials:        | Yes                            |
| Colour:                         | Gloss White                    |
| Construction Method:            | Cam & Wood Dowel               |
| Construction Type:              | Rigid                          |
| Cabinet Finish:                 | MFC Painted Gloss              |
| Fascia Finish:                  | Mdf Painted Gloss              |
| Cabinet Thickness (mm):         | 16                             |
| Fascia Thickness (mm):          | 18                             |
| Drawer Included:                | Yes                            |
| Drawer Type:                    | 80mm High Metal S/C Inc Galler |
| No of Shelves:                  | 0                              |
| Hinge Type:                     | Not Applicable                 |
| Hinge Included:                 | Not Applicable                 |
| Adjustable Legs:                | No, Not Required               |
| Fixings Included:               | Yes                            |
| Handle Style:                   | Contemporary                   |
| Waste Shroud:                   | Yes                            |
| Handle Included:                | Yes, Supplied                  |