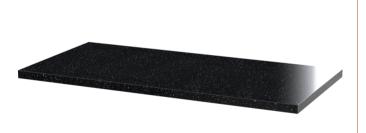

FURNITURE

Sales Code: LSB800 Description: Laminate Worktop 805X390x22mm

| Product Dimensions       |                     |  |
|--------------------------|---------------------|--|
| Height (mm):             | 22                  |  |
| Width (mm):              | 805                 |  |
| Depth (mm):              | 390                 |  |
| Nett Weight (kg):        | 2.75                |  |
| Packaging Dimensions     |                     |  |
| Height (mm):             | 25                  |  |
| Width (mm):              | 810                 |  |
| Depth (mm):              | 455                 |  |
| Gross Weight (kg):       | 2.75                |  |
| Packaging Data           |                     |  |
| Box Colour:              | Brown Cardboard Box |  |
| Box Qty:                 | 1                   |  |
| Label Size:              | 100 x 50            |  |
| Label Colour:            | White Label         |  |
| Label Qty:               | 1                   |  |
| Outer Box Dimensions (If | Applicable)         |  |
| Height (mm):             |                     |  |
| Width (mm):              |                     |  |
| Depth (mm):              |                     |  |
| Gross Weight (kg):       |                     |  |
| Barcode:                 | 5056211874140       |  |
| Product Details          |                     |  |
| Country of Origin:       | United Kingdom      |  |
| Fitting Instruction:     | No                  |  |
| CE & UKCA:               | N/A                 |  |
| FSC Certified Materials: | Yes                 |  |
| Colour:                  | Sparkling Black     |  |
| Construction Method:     | Not Applicable      |  |
| Construction Type:       | Not Applicable      |  |
| Cabinet Finish:          | Not Applicable      |  |
| Fascia Finish:           | MFC Laminated       |  |
| Cabinet Thickness (mm):  |                     |  |
| Fascia Thickness (mm):   | 22                  |  |
| Drawer Included:         | No                  |  |
| Drawer Type:             | Not Applicable      |  |
| No of Shelves:           | 0                   |  |
| Hinge Type:              | Not Applicable      |  |
| Hinge Included:          | No                  |  |
| Adjustable Legs:         | No, Not Required    |  |
| Fixings Included:        | No                  |  |
| Handle Style:            | Not Applicable      |  |
| Waste Shroud:            | Not Applicable      |  |
| Handle Included:         | No                  |  |
| Handle Type:             | Not Applicable      |  |