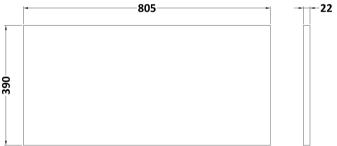

Sales Code: LBG800 Description: Laminate Worktop 805X390x22mm

| Product Dimensions       |                     |  |
|--------------------------|---------------------|--|
| Height (mm):             | 22                  |  |
| Width (mm):              | 805                 |  |
| Depth (mm):              | 390                 |  |
| Nett Weight (kg):        | 2.75                |  |
| Packaging Dimensions     |                     |  |
| Height (mm):             | 25                  |  |
| Width (mm):              | 810                 |  |
| Depth (mm):              | 455                 |  |
| Gross Weight (kg):       | 2.75                |  |
| Packaging Data           |                     |  |
| Box Colour:              | Brown Cardboard Box |  |
| Box Qty:                 | 1                   |  |
| Label Size:              | 100 x 50            |  |
| Label Colour:            | White Label         |  |
| Label Qty:               | 1                   |  |
| Outer Box Dimensions (If | Applicable)         |  |
| Height (mm):             |                     |  |
| Width (mm):              |                     |  |
| Depth (mm):              |                     |  |
| Gross Weight (kg):       |                     |  |
| Barcode:                 | 5056211874133       |  |
| Product Details          |                     |  |
| Country of Origin:       | United Kingdom      |  |
| Fitting Instruction:     | No                  |  |
| CE & UKCA:               | N/A                 |  |
| FSC Certified Materials: | Yes                 |  |
| Colour:                  | Bellato Grey        |  |
| Construction Method:     | Not Applicable      |  |
| Construction Type:       | Not Applicable      |  |
| Cabinet Finish:          | Not Applicable      |  |
| Fascia Finish:           | MFC Laminated       |  |
| Cabinet Thickness (mm):  |                     |  |
| Fascia Thickness (mm):   | 22                  |  |
| Drawer Included:         | No                  |  |
| Drawer Type:             | Not Applicable      |  |
| No of Shelves:           | 0                   |  |
| Hinge Type:              | Not Applicable      |  |
| Hinge Included:          | No                  |  |
| Adjustable Legs:         | No, Not Required    |  |
| Fixings Included:        | No                  |  |
| Handle Style:            | Not Applicable      |  |
| Waste Shroud:            | Not Applicable      |  |
| Handle Included:         | No                  |  |
| Handle Type:             | Not Applicable      |  |

Sales Code: LCM800 Description: Laminate Worktop 805X390x22mm

| Product Dimensions         |                                        |  |
|----------------------------|----------------------------------------|--|
| Height (mm):               | 22                                     |  |
| Width (mm):                | 805                                    |  |
| Depth (mm):                | 390                                    |  |
| Nett Weight (kg):          | 2.75                                   |  |
| Packaging Dimensions       |                                        |  |
| Height (mm):               | 25                                     |  |
| Width (mm):                | 810                                    |  |
| Depth (mm):                | 455                                    |  |
| Gross Weight (kg):         | 2.75                                   |  |
| Packaging Data             |                                        |  |
| Box Colour:                | Brown Cardboard Box                    |  |
| Box Qty:                   | 1                                      |  |
| Label Size:                | 100 x 50                               |  |
| Label Colour:              | White Label                            |  |
| Label Qty:                 | 1                                      |  |
| Outer Box Dimensions (If A | Applicable)                            |  |
| Height (mm):               | FF ··································· |  |
| Width (mm):                |                                        |  |
| Depth (mm):                |                                        |  |
| Gross Weight (kg):         |                                        |  |
| Barcode:                   | 5056462624457                          |  |
| Product Details            |                                        |  |
| Country of Origin:         | United Kingdom                         |  |
| Fitting Instruction:       | No                                     |  |
| CE & UKCA:                 | N/A                                    |  |
| FSC Certified Materials:   | Yes                                    |  |
| Colour:                    | Matt Carrera Marble                    |  |
| Construction Method:       | Not Applicable                         |  |
| Construction Type:         | Not Applicable                         |  |
| Cabinet Finish:            | Not Applicable                         |  |
| Fascia Finish:             | MFC Laminated                          |  |
| Cabinet Thickness (mm):    |                                        |  |
| Fascia Thickness (mm):     | 22                                     |  |
| Drawer Included:           | No                                     |  |
| Drawer Type:               | Not Applicable                         |  |
| No of Shelves:             | 0                                      |  |
| Hinge Type:                | Not Applicable                         |  |
| Hinge Included:            | No                                     |  |
| Adjustable Legs:           | No, Not Required                       |  |
| Fixings Included:          | No                                     |  |
| Handle Style:              | Not Applicable                         |  |
| Waste Shroud:              | Not Applicable                         |  |
| Handle Included:           | No                                     |  |
| Handle Type:               |                                        |  |

FURNITURE

Sales Code: LSB800 Description: Laminate Worktop 805X390x22mm

| Product Dimensions       |                     |  |
|--------------------------|---------------------|--|
| Height (mm):             | 22                  |  |
| Width (mm):              | 805                 |  |
| Depth (mm):              | 390                 |  |
| Nett Weight (kg):        | 2.75                |  |
| Packaging Dimensions     |                     |  |
| Height (mm):             | 25                  |  |
| Width (mm):              | 810                 |  |
| Depth (mm):              | 455                 |  |
| Gross Weight (kg):       | 2.75                |  |
| Packaging Data           |                     |  |
| Box Colour:              | Brown Cardboard Box |  |
| Box Qty:                 | 1                   |  |
| Label Size:              | 100 x 50            |  |
| Label Colour:            | White Label         |  |
| Label Qty:               | 1                   |  |
| Outer Box Dimensions (If | Applicable)         |  |
| Height (mm):             |                     |  |
| Width (mm):              |                     |  |
| Depth (mm):              |                     |  |
| Gross Weight (kg):       |                     |  |
| Barcode:                 | 5056211874140       |  |
| Product Details          |                     |  |
| Country of Origin:       | United Kingdom      |  |
| Fitting Instruction:     | No                  |  |
| CE & UKCA:               | N/A                 |  |
| FSC Certified Materials: | Yes                 |  |
| Colour:                  | Sparkling Black     |  |
| Construction Method:     | Not Applicable      |  |
| Construction Type:       | Not Applicable      |  |
| Cabinet Finish:          | Not Applicable      |  |
| Fascia Finish:           | MFC Laminated       |  |
| Cabinet Thickness (mm):  |                     |  |
| Fascia Thickness (mm):   | 22                  |  |
| Drawer Included:         | No                  |  |
| Drawer Type:             | Not Applicable      |  |
| No of Shelves:           | 0                   |  |
| Hinge Type:              | Not Applicable      |  |
| Hinge Included:          | No                  |  |
| Adjustable Legs:         | No, Not Required    |  |
| Fixings Included:        | No                  |  |
| Handle Style:            | Not Applicable      |  |
| Waste Shroud:            | Not Applicable      |  |
| Handle Included:         | No                  |  |
| Handle Type:             | Not Applicable      |  |