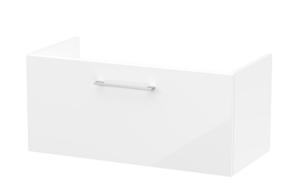

## ROXOR

Sales Code: ARN125W **Description:** 800 Wh 1-Drawer Vanity & Worktop

**Packaging Details** 

Barcode: 5056462668635

Sales Code: NVF125 Description: 800 Single Drawer Unit (365 Deep)

Handle Type:

| <b>Product Dimensions</b>       |                                |
|---------------------------------|--------------------------------|
| Height (mm):                    | 359                            |
| Width (mm):                     | 800                            |
| Depth (mm):                     | 383                            |
| Nett Weight (kg):               | 17                             |
| Packaging Dimensions            |                                |
| Height (mm):                    | 391                            |
| Width (mm):                     | 832                            |
| Depth (mm):                     | 391                            |
| Gross Weight (kg):              | 17.5                           |
| Packaging Data                  |                                |
| Box Colour:                     | Brown Cardboard Box - Printed  |
| Box Qty:                        | 0                              |
| Label Size:                     | 0 x 0                          |
| Label Colour:                   | Not Applicable                 |
| Label Qty:                      | 0                              |
| <b>Outer Box Dimensions (If</b> | Applicable)                    |
| Height (mm):                    | **                             |
| Width (mm):                     |                                |
| Depth (mm):                     |                                |
| Gross Weight (kg):              |                                |
| Barcode:                        | 5056462660851                  |
| <b>Product Details</b>          |                                |
| Country of Origin:              | China                          |
| Fitting Instruction:            | No                             |
| CE & UKCA:                      | N/A                            |
| FSC Certified Materials:        | Yes                            |
| Colour:                         | Gloss White                    |
| Construction Method:            | Cam & Wood Dowel               |
| Construction Type:              | Rigid                          |
| Cabinet Finish:                 | MFC Painted Gloss              |
| Fascia Finish:                  | Mdf Painted Gloss              |
| Cabinet Thickness (mm):         | 16                             |
| Fascia Thickness (mm):          | 18                             |
| Drawer Included:                | Yes                            |
| Drawer Type:                    | 80mm High Metal S/C Inc Galler |
| No of Shelves:                  | 0                              |
| Hinge Type:                     | Not Applicable                 |
| Hinge Included:                 | Not Applicable                 |
| Adjustable Legs:                | No, Not Required               |
| Fixings Included:               | Yes                            |
| Handle Style:                   | Contemporary                   |
| Waste Shroud:                   | Yes                            |
| Handle Included:                | Yes, Supplied                  |