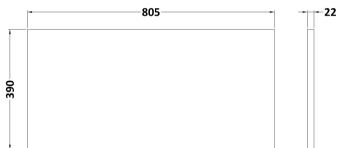

Sales Code: LBG800 Description: Laminate Worktop 805X390x22mm

| Product Dimensions       |                     |  |
|--------------------------|---------------------|--|
| Height (mm):             | 22                  |  |
| Width (mm):              | 805                 |  |
| Depth (mm):              | 390                 |  |
| Nett Weight (kg):        | 2.75                |  |
| Packaging Dimensions     |                     |  |
| Height (mm):             | 25                  |  |
| Width (mm):              | 810                 |  |
| Depth (mm):              | 455                 |  |
| Gross Weight (kg):       | 2.75                |  |
| Packaging Data           |                     |  |
| Box Colour:              | Brown Cardboard Box |  |
| Box Qty:                 | 1                   |  |
| Label Size:              | 100 x 50            |  |
| Label Colour:            | White Label         |  |
| Label Qty:               | 1                   |  |
| Outer Box Dimensions (If | Applicable)         |  |
| Height (mm):             |                     |  |
| Width (mm):              |                     |  |
| Depth (mm):              |                     |  |
| Gross Weight (kg):       |                     |  |
| Barcode:                 | 5056211874133       |  |
| Product Details          |                     |  |
| Country of Origin:       | United Kingdom      |  |
| Fitting Instruction:     | No                  |  |
| CE & UKCA:               | N/A                 |  |
| FSC Certified Materials: | Yes                 |  |
| Colour:                  | Bellato Grey        |  |
| Construction Method:     | Not Applicable      |  |
| Construction Type:       | Not Applicable      |  |
| Cabinet Finish:          | Not Applicable      |  |
| Fascia Finish:           | MFC Laminated       |  |
| Cabinet Thickness (mm):  |                     |  |
| Fascia Thickness (mm):   | 22                  |  |
| Drawer Included:         | No                  |  |
| Drawer Type:             | Not Applicable      |  |
| No of Shelves:           | 0                   |  |
| Hinge Type:              | Not Applicable      |  |
| Hinge Included:          | No                  |  |
| Adjustable Legs:         | No, Not Required    |  |
| Fixings Included:        | No                  |  |
| Handle Style:            | Not Applicable      |  |
| Waste Shroud:            | Not Applicable      |  |
| Handle Included:         | No                  |  |
| Handle Type:             | Not Applicable      |  |