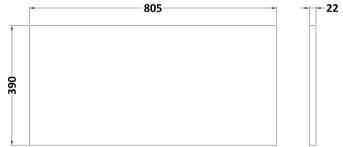

Sales Code: LBG800 Description: Laminate Worktop 805X390x22mm

| Product Dimensions       |                     |  |
|--------------------------|---------------------|--|
| Height (mm):             | 22                  |  |
| Width (mm):              | 805                 |  |
| Depth (mm):              | 390                 |  |
| Nett Weight (kg):        | 2.75                |  |
| Packaging Dimensions     |                     |  |
| Height (mm):             | 25                  |  |
| Width (mm):              | 810                 |  |
| Depth (mm):              | 455                 |  |
| Gross Weight (kg):       | 2.75                |  |
| Packaging Data           |                     |  |
| Box Colour:              | Brown Cardboard Box |  |
| Box Qty:                 | 1                   |  |
| Label Size:              | 100 x 50            |  |
| Label Colour:            | White Label         |  |
| Label Qty:               | 1                   |  |
| Outer Box Dimensions (If | Applicable)         |  |
| Height (mm):             |                     |  |
| Width (mm):              |                     |  |
| Depth (mm):              |                     |  |
| Gross Weight (kg):       |                     |  |
| Barcode:                 | 5056211874133       |  |
| Product Details          |                     |  |
| Country of Origin:       | United Kingdom      |  |
| Fitting Instruction:     | No                  |  |
| CE & UKCA:               | N/A                 |  |
| FSC Certified Materials: | Yes                 |  |
| Colour:                  | Bellato Grey        |  |
| Construction Method:     | Not Applicable      |  |
| Construction Type:       | Not Applicable      |  |
| Cabinet Finish:          | Not Applicable      |  |
| Fascia Finish:           | MFC Laminated       |  |
| Cabinet Thickness (mm):  |                     |  |
| Fascia Thickness (mm):   | 22                  |  |
| Drawer Included:         | No                  |  |
| Drawer Type:             | Not Applicable      |  |
| No of Shelves:           | 0                   |  |
| Hinge Type:              | Not Applicable      |  |
| Hinge Included:          | No                  |  |
| Adjustable Legs:         | No, Not Required    |  |
| Fixings Included:        | No                  |  |
| Handle Style:            | Not Applicable      |  |
| Waste Shroud:            | Not Applicable      |  |
| Handle Included:         | No                  |  |
| Handle Type:             | Not Applicable      |  |

Sales Code: LCM800 Description: Laminate Worktop 805X390x22mm

| Product Dimensions         |                                        |  |
|----------------------------|----------------------------------------|--|
| Height (mm):               | 22                                     |  |
| Width (mm):                | 805                                    |  |
| Depth (mm):                | 390                                    |  |
| Nett Weight (kg):          | 2.75                                   |  |
| Packaging Dimensions       |                                        |  |
| Height (mm):               | 25                                     |  |
| Width (mm):                | 810                                    |  |
| Depth (mm):                | 455                                    |  |
| Gross Weight (kg):         | 2.75                                   |  |
| Packaging Data             |                                        |  |
| Box Colour:                | Brown Cardboard Box                    |  |
| Box Qty:                   | 1                                      |  |
| Label Size:                | 100 x 50                               |  |
| Label Colour:              | White Label                            |  |
| Label Qty:                 | 1                                      |  |
| Outer Box Dimensions (If A | Applicable)                            |  |
| Height (mm):               | FF ··································· |  |
| Width (mm):                |                                        |  |
| Depth (mm):                |                                        |  |
| Gross Weight (kg):         |                                        |  |
| Barcode:                   | 5056462624457                          |  |
| Product Details            |                                        |  |
| Country of Origin:         | United Kingdom                         |  |
| Fitting Instruction:       | No                                     |  |
| CE & UKCA:                 | N/A                                    |  |
| FSC Certified Materials:   | Yes                                    |  |
| Colour:                    | Matt Carrera Marble                    |  |
| Construction Method:       | Not Applicable                         |  |
| Construction Type:         | Not Applicable                         |  |
| Cabinet Finish:            | Not Applicable                         |  |
| Fascia Finish:             | MFC Laminated                          |  |
| Cabinet Thickness (mm):    |                                        |  |
| Fascia Thickness (mm):     | 22                                     |  |
| Drawer Included:           | No                                     |  |
| Drawer Type:               | Not Applicable                         |  |
| No of Shelves:             | 0                                      |  |
| Hinge Type:                | Not Applicable                         |  |
| Hinge Included:            | No                                     |  |
| Adjustable Legs:           | No, Not Required                       |  |
| Fixings Included:          | No                                     |  |
| Handle Style:              | Not Applicable                         |  |
| Waste Shroud:              | Not Applicable                         |  |
| Handle Included:           | No                                     |  |
| Handle Type:               |                                        |  |

FURNITURE

Sales Code: LSB800 Description: Laminate Worktop 805X390x22mm

| Product Dimensions       |                     |  |
|--------------------------|---------------------|--|
| Height (mm):             | 22                  |  |
| Width (mm):              | 805                 |  |
| Depth (mm):              | 390                 |  |
| Nett Weight (kg):        | 2.75                |  |
| Packaging Dimensions     |                     |  |
| Height (mm):             | 25                  |  |
| Width (mm):              | 810                 |  |
| Depth (mm):              | 455                 |  |
| Gross Weight (kg):       | 2.75                |  |
| Packaging Data           |                     |  |
| Box Colour:              | Brown Cardboard Box |  |
| Box Qty:                 | 1                   |  |
| Label Size:              | 100 x 50            |  |
| Label Colour:            | White Label         |  |
| Label Qty:               | 1                   |  |
| Outer Box Dimensions (If | Applicable)         |  |
| Height (mm):             |                     |  |
| Width (mm):              |                     |  |
| Depth (mm):              |                     |  |
| Gross Weight (kg):       |                     |  |
| Barcode:                 | 5056211874140       |  |
| Product Details          |                     |  |
| Country of Origin:       | United Kingdom      |  |
| Fitting Instruction:     | No                  |  |
| CE & UKCA:               | N/A                 |  |
| FSC Certified Materials: | Yes                 |  |
| Colour:                  | Sparkling Black     |  |
| Construction Method:     | Not Applicable      |  |
| Construction Type:       | Not Applicable      |  |
| Cabinet Finish:          | Not Applicable      |  |
| Fascia Finish:           | MFC Laminated       |  |
| Cabinet Thickness (mm):  |                     |  |
| Fascia Thickness (mm):   | 22                  |  |
| Drawer Included:         | No                  |  |
| Drawer Type:             | Not Applicable      |  |
| No of Shelves:           | 0                   |  |
| Hinge Type:              | Not Applicable      |  |
| Hinge Included:          | No                  |  |
| Adjustable Legs:         | No, Not Required    |  |
| Fixings Included:        | No                  |  |
| Handle Style:            | Not Applicable      |  |
| Waste Shroud:            | Not Applicable      |  |
| Handle Included:         | No                  |  |
| Handle Type:             | Not Applicable      |  |