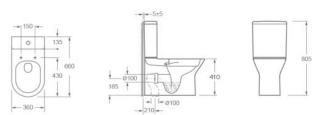

Duraplus anti bacteria soft close, quick release seat

Dimensions are in millimetres except thread sizes which are BSP imperial.