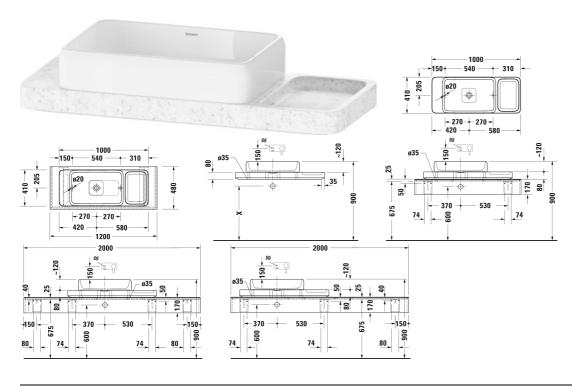

## |< 1000 mm >|

| Stone console Set                                                                                               | Dimension     | Weight | Order number |
|-----------------------------------------------------------------------------------------------------------------|---------------|--------|--------------|
| Natural stone console made of Carrara Marble, including above counter basin                                     |               |        |              |
| Colors                                                                                                          |               |        |              |
| 00 White Alpin                                                                                                  |               |        |              |
| Variant                                                                                                         |               |        |              |
|                                                                                                                 | 1000 x 410 mm |        | D4800100     |
| Infobox                                                                                                         |               |        |              |
| A wall mounted faucet is required                                                                               |               |        |              |
|                                                                                                                 |               |        |              |
| Suitable products                                                                                               |               |        |              |
| Console for stone console incl. console supports, price per section of 100 mm, Basic price till 1200 mm, 480 mm | 480 mm        |        | QA4699       |
|                                                                                                                 |               |        |              |

All drawings contain the necessary measurements which are subject to standard tolerances. They are stated in mm and are non-binding. Exact measurements, in particular for customised installation scenarios, can only be taken from the finished piece.