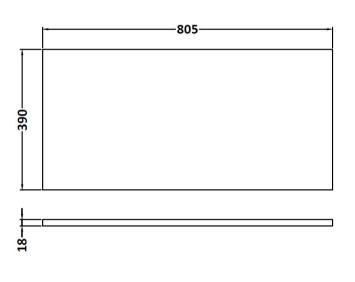

D-Shape

| <b>Product Dimensions</b>   |                               |
|-----------------------------|-------------------------------|
| Height (mm):                | 18                            |
| Width (mm):                 | 805                           |
| Depth (mm):                 | 390                           |
| Nett Weight (kg):           | 3.5                           |
| Packaging Dimensions        |                               |
| Height (mm):                | 25                            |
| Width (mm):                 | 825                           |
| Depth (mm):                 | 410                           |
| Gross Weight (kg):          | 3.5                           |
| Packaging Data              |                               |
| Box Colour:                 | Brown Cardboard Box - Printed |
| Box Qty:                    |                               |
| Label Size:                 | Х                             |
| Label Colour:               | Not Applicable                |
| Label Oty:                  | 0                             |
| Outer Box Dimensions (If Ap | plicable)                     |
| Height (mm):                | F                             |
| Width (mm):                 |                               |
| Depth (mm):                 |                               |
| Gross Weight (kg):          |                               |
| Barcode:                    | 5055275893524                 |
| Product Details             |                               |
| Country of Origin:          | China                         |
| Fitting Instruction:        | No                            |
| CE & UKCA:                  |                               |
| FSC Certified Materials:    |                               |
| Colour:                     | Gloss White                   |
| Construction Method:        | Not Applicable                |
| Construction Type:          | Not Applicable                |
| Cabinet Finish:             | Not Applicable                |
| Fascia Finish:              | MFC Painted Gloss             |
| Cabinet Thickness (mm):     |                               |
| Fascia Thickness (mm):      | 18                            |
| Drawer Included:            | Not Applicable                |
| Drawer Type:                | Not Applicable                |
| No of Shelves:              | Not Applicable                |
| Hinge Type:                 | Not Applicable                |
| Hinge Included:             | Not Applicable                |
| Adjustable Legs:            | Not Applicable                |
| Fixings Included:           | Yes                           |
| Handle Style:               | Not Applicable                |
| Waste Shroud:               | Not Applicable                |
| Handle Included:            | Not Applicable                |
| Handle Type:                | Not Applicable                |
|                             |                               |

Sales Code: LBG800 Description: Laminate Worktop 805X390x22mm

| Product Dimensions       |                     |  |
|--------------------------|---------------------|--|
| Height (mm):             | 22                  |  |
| Width (mm):              | 805                 |  |
| Depth (mm):              | 390                 |  |
| Nett Weight (kg):        | 2.75                |  |
| Packaging Dimensions     |                     |  |
| Height (mm):             | 25                  |  |
| Width (mm):              | 810                 |  |
| Depth (mm):              | 455                 |  |
| Gross Weight (kg):       | 2.75                |  |
| Packaging Data           |                     |  |
| Box Colour:              | Brown Cardboard Box |  |
| Box Qty:                 | 1                   |  |
| Label Size:              | 100 x 50            |  |
| Label Colour:            | White Label         |  |
| Label Qty:               | 1                   |  |
| Outer Box Dimensions (If | Applicable)         |  |
| Height (mm):             |                     |  |
| Width (mm):              |                     |  |
| Depth (mm):              |                     |  |
| Gross Weight (kg):       |                     |  |
| Barcode:                 | 5056211874133       |  |
| Product Details          |                     |  |
| Country of Origin:       | United Kingdom      |  |
| Fitting Instruction:     | No                  |  |
| CE & UKCA:               | N/A                 |  |
| FSC Certified Materials: | Yes                 |  |
| Colour:                  | Bellato Grey        |  |
| Construction Method:     | Not Applicable      |  |
| Construction Type:       | Not Applicable      |  |
| Cabinet Finish:          | Not Applicable      |  |
| Fascia Finish:           | MFC Laminated       |  |
| Cabinet Thickness (mm):  |                     |  |
| Fascia Thickness (mm):   | 22                  |  |
| Drawer Included:         | No                  |  |
| Drawer Type:             | Not Applicable      |  |
| No of Shelves:           | 0                   |  |
| Hinge Type:              | Not Applicable      |  |
| Hinge Included:          | No                  |  |
| Adjustable Legs:         | No, Not Required    |  |
| Fixings Included:        | No                  |  |
| Handle Style:            | Not Applicable      |  |
| Waste Shroud:            | Not Applicable      |  |
| Handle Included:         | No                  |  |
| Handle Type:             | Not Applicable      |  |

Sales Code: LCM800 Description: Laminate Worktop 805X390x22mm

| Product Dimensions         |                                        |  |
|----------------------------|----------------------------------------|--|
| Height (mm):               | 22                                     |  |
| Width (mm):                | 805                                    |  |
| Depth (mm):                | 390                                    |  |
| Nett Weight (kg):          | 2.75                                   |  |
| Packaging Dimensions       |                                        |  |
| Height (mm):               | 25                                     |  |
| Width (mm):                | 810                                    |  |
| Depth (mm):                | 455                                    |  |
| Gross Weight (kg):         | 2.75                                   |  |
| Packaging Data             |                                        |  |
| Box Colour:                | Brown Cardboard Box                    |  |
| Box Qty:                   | 1                                      |  |
| Label Size:                | 100 x 50                               |  |
| Label Colour:              | White Label                            |  |
| Label Qty:                 | 1                                      |  |
| Outer Box Dimensions (If A | Applicable)                            |  |
| Height (mm):               | FF ··································· |  |
| Width (mm):                |                                        |  |
| Depth (mm):                |                                        |  |
| Gross Weight (kg):         |                                        |  |
| Barcode:                   | 5056462624457                          |  |
| Product Details            |                                        |  |
| Country of Origin:         | United Kingdom                         |  |
| Fitting Instruction:       | No                                     |  |
| CE & UKCA:                 | N/A                                    |  |
| FSC Certified Materials:   | Yes                                    |  |
| Colour:                    | Matt Carrera Marble                    |  |
| Construction Method:       | Not Applicable                         |  |
| Construction Type:         | Not Applicable                         |  |
| Cabinet Finish:            | Not Applicable                         |  |
| Fascia Finish:             | MFC Laminated                          |  |
| Cabinet Thickness (mm):    |                                        |  |
| Fascia Thickness (mm):     | 22                                     |  |
| Drawer Included:           | No                                     |  |
| Drawer Type:               | Not Applicable                         |  |
| No of Shelves:             | 0                                      |  |
| Hinge Type:                | Not Applicable                         |  |
| Hinge Included:            | No                                     |  |
| Adjustable Legs:           | No, Not Required                       |  |
| Fixings Included:          | No                                     |  |
| Handle Style:              | Not Applicable                         |  |
| Waste Shroud:              | Not Applicable                         |  |
| Handle Included:           | No                                     |  |
| Handle Type:               |                                        |  |

FURNITURE

Sales Code: LSB800 Description: Laminate Worktop 805X390x22mm

| Product Dimensions       |                     |  |
|--------------------------|---------------------|--|
| Height (mm):             | 22                  |  |
| Width (mm):              | 805                 |  |
| Depth (mm):              | 390                 |  |
| Nett Weight (kg):        | 2.75                |  |
| Packaging Dimensions     |                     |  |
| Height (mm):             | 25                  |  |
| Width (mm):              | 810                 |  |
| Depth (mm):              | 455                 |  |
| Gross Weight (kg):       | 2.75                |  |
| Packaging Data           |                     |  |
| Box Colour:              | Brown Cardboard Box |  |
| Box Qty:                 | 1                   |  |
| Label Size:              | 100 x 50            |  |
| Label Colour:            | White Label         |  |
| Label Qty:               | 1                   |  |
| Outer Box Dimensions (If | Applicable)         |  |
| Height (mm):             |                     |  |
| Width (mm):              |                     |  |
| Depth (mm):              |                     |  |
| Gross Weight (kg):       |                     |  |
| Barcode:                 | 5056211874140       |  |
| Product Details          |                     |  |
| Country of Origin:       | United Kingdom      |  |
| Fitting Instruction:     | No                  |  |
| CE & UKCA:               | N/A                 |  |
| FSC Certified Materials: | Yes                 |  |
| Colour:                  | Sparkling Black     |  |
| Construction Method:     | Not Applicable      |  |
| Construction Type:       | Not Applicable      |  |
| Cabinet Finish:          | Not Applicable      |  |
| Fascia Finish:           | MFC Laminated       |  |
| Cabinet Thickness (mm):  |                     |  |
| Fascia Thickness (mm):   | 22                  |  |
| Drawer Included:         | No                  |  |
| Drawer Type:             | Not Applicable      |  |
| No of Shelves:           | 0                   |  |
| Hinge Type:              | Not Applicable      |  |
| Hinge Included:          | No                  |  |
| Adjustable Legs:         | No, Not Required    |  |
| Fixings Included:        | No                  |  |
| Handle Style:            | Not Applicable      |  |
| Waste Shroud:            | Not Applicable      |  |
| Handle Included:         | No                  |  |
| Handle Type:             | Not Applicable      |  |