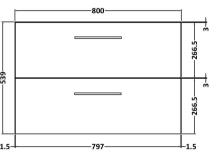

| <b>Product Dimensions</b>       |                                |
|---------------------------------|--------------------------------|
| Height (mm):                    | 539                            |
| Width (mm):                     | 800                            |
| Depth (mm):                     | 383                            |
| Nett Weight (kg):               | 33.5                           |
| Packaging Dimensions            |                                |
| Height (mm):                    | 560                            |
| Width (mm):                     | 820                            |
| Depth (mm):                     | 405                            |
| Gross Weight (kg):              | 34                             |
| Packaging Data                  |                                |
| Box Colour:                     | Brown Cardboard Box - Printed  |
| Box Qty:                        | 0                              |
| Label Size:                     | 0 x 0                          |
| Label Colour:                   | Not Applicable                 |
| Label Qty:                      | 0                              |
| <b>Outer Box Dimensions (If</b> | Applicable)                    |
| Height (mm):                    | **                             |
| Width (mm):                     |                                |
| Depth (mm):                     |                                |
| Gross Weight (kg):              |                                |
| Barcode:                        | 5056462614441                  |
| Product Details                 |                                |
| Country of Origin:              | China                          |
| Fitting Instruction:            | No                             |
| CE & UKCA:                      | N/A                            |
| FSC Certified Materials:        | Yes                            |
| Colour:                         | Gloss White                    |
| Construction Method:            | Cam & Wood Dowel               |
| Construction Type:              | Rigid                          |
| Cabinet Finish:                 | MFC Painted Gloss              |
| Fascia Finish:                  | Mdf Painted Gloss              |
| Cabinet Thickness (mm):         | 16                             |
| Fascia Thickness (mm):          | 18                             |
| Drawer Included:                | Yes                            |
| Drawer Type:                    | 80mm High Metal S/C Inc Galler |
| No of Shelves:                  | 0                              |
| Hinge Type:                     | Not Applicable                 |
| Hinge Included:                 | Not Applicable                 |
| Adjustable Legs:                | No, Not Required               |
| Fixings Included:               | Yes                            |
| Handle Style:                   | Contemporary                   |
| Waste Shroud:                   | Yes                            |
| Handle Included:                | Yes, Supplied                  |