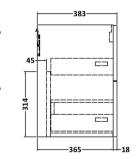

| <b>Product Dimensions</b>       |                                |
|---------------------------------|--------------------------------|
| Height (mm):                    | 539                            |
| Width (mm):                     | 800                            |
| Depth (mm):                     | 383                            |
| Nett Weight (kg):               | 33.5                           |
| Packaging Dimensions            |                                |
| Height (mm):                    | 560                            |
| Width (mm):                     | 820                            |
| Depth (mm):                     | 405                            |
| Gross Weight (kg):              | 34                             |
| Packaging Data                  |                                |
| Box Colour:                     | Brown Cardboard Box - Printed  |
| Box Qty:                        | 0                              |
| Label Size:                     | 0 x 0                          |
| Label Colour:                   | Not Applicable                 |
| Label Qty:                      | 0                              |
| <b>Outer Box Dimensions (If</b> | Applicable)                    |
| Height (mm):                    | **                             |
| Width (mm):                     |                                |
| Depth (mm):                     |                                |
| Gross Weight (kg):              |                                |
| Barcode:                        | 5056462614441                  |
| Product Details                 |                                |
| Country of Origin:              | China                          |
| Fitting Instruction:            | No                             |
| CE & UKCA:                      | N/A                            |
| FSC Certified Materials:        | Yes                            |
| Colour:                         | Gloss White                    |
| Construction Method:            | Cam & Wood Dowel               |
| Construction Type:              | Rigid                          |
| Cabinet Finish:                 | MFC Painted Gloss              |
| Fascia Finish:                  | Mdf Painted Gloss              |
| Cabinet Thickness (mm):         | 16                             |
| Fascia Thickness (mm):          | 18                             |
| Drawer Included:                | Yes                            |
| Drawer Type:                    | 80mm High Metal S/C Inc Galler |
| No of Shelves:                  | 0                              |
| Hinge Type:                     | Not Applicable                 |
| Hinge Included:                 | Not Applicable                 |
| Adjustable Legs:                | No, Not Required               |
| Fixings Included:               | Yes                            |
| Handle Style:                   | Contemporary                   |
| Waste Shroud:                   | Yes                            |
| Handle Included:                | Yes, Supplied                  |