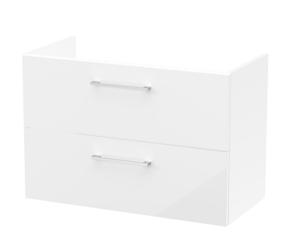

## ROXOR

Sales Code: ARN126W **Description:** 800 Wh 2-Drawer Vanity & Worktop [==] []]

**Packaging Details** 

Barcode: 5056462669052

Sales Code: NVF126 Description: 800 Wh 2-Drawer Unit (365 Deep)

Handle Type:

| <b>Product Dimensions</b>       |                                |
|---------------------------------|--------------------------------|
| Height (mm):                    | 539                            |
| Width (mm):                     | 800                            |
| Depth (mm):                     | 383                            |
| Nett Weight (kg):               | 33.5                           |
| Packaging Dimensions            |                                |
| Height (mm):                    | 560                            |
| Width (mm):                     | 820                            |
| Depth (mm):                     | 405                            |
| Gross Weight (kg):              | 34                             |
| Packaging Data                  |                                |
| Box Colour:                     | Brown Cardboard Box - Printed  |
| Box Qty:                        | 0                              |
| Label Size:                     | 0 x 0                          |
| Label Colour:                   | Not Applicable                 |
| Label Qty:                      | 0                              |
| <b>Outer Box Dimensions (If</b> | Applicable)                    |
| Height (mm):                    | **                             |
| Width (mm):                     |                                |
| Depth (mm):                     |                                |
| Gross Weight (kg):              |                                |
| Barcode:                        | 5056462614441                  |
| Product Details                 |                                |
| Country of Origin:              | China                          |
| Fitting Instruction:            | No                             |
| CE & UKCA:                      | N/A                            |
| FSC Certified Materials:        | Yes                            |
| Colour:                         | Gloss White                    |
| Construction Method:            | Cam & Wood Dowel               |
| Construction Type:              | Rigid                          |
| Cabinet Finish:                 | MFC Painted Gloss              |
| Fascia Finish:                  | Mdf Painted Gloss              |
| Cabinet Thickness (mm):         | 16                             |
| Fascia Thickness (mm):          | 18                             |
| Drawer Included:                | Yes                            |
| Drawer Type:                    | 80mm High Metal S/C Inc Galler |
| No of Shelves:                  | 0                              |
| Hinge Type:                     | Not Applicable                 |
| Hinge Included:                 | Not Applicable                 |
| Adjustable Legs:                | No, Not Required               |
| Fixings Included:               | Yes                            |
| Handle Style:                   | Contemporary                   |
| Waste Shroud:                   | Yes                            |
| Handle Included:                | Yes, Supplied                  |