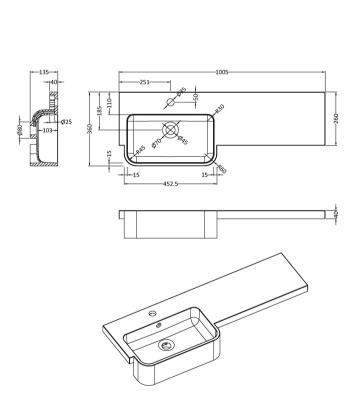

Sales Code: PMB512L Description: 1000 Round S/Recess Polymarble Basin Lh

| Product Dimer       | nsions                     |                |                           |  |  |
|---------------------|----------------------------|----------------|---------------------------|--|--|
| Height (mm):        |                            | 135            |                           |  |  |
| Width (mm):         |                            | 1003           |                           |  |  |
| Depth (mm):         | :                          | 355            |                           |  |  |
| Nett Weight (kg):   |                            | 15             |                           |  |  |
| Packaging Din       | nensions                   |                |                           |  |  |
| Height (mm):        |                            | 190            |                           |  |  |
| Width (mm):         |                            | 420            |                           |  |  |
| Depth (mm):         |                            | 1060           |                           |  |  |
| Gross Weight (kg    | g):                        | 15             |                           |  |  |
| Packaging Dat       | ta                         |                |                           |  |  |
| Box Colour:         |                            | Brown Card     | board Box                 |  |  |
| Box Qty:            |                            | 1              |                           |  |  |
| Label Size:         |                            | 100 x 50       |                           |  |  |
| Label Colour:       |                            | White Label    |                           |  |  |
| Label Qty:          |                            | 2              |                           |  |  |
| Outer Box Din       | nensions (If Appli         | cable)         |                           |  |  |
| Height (mm):        |                            |                |                           |  |  |
| Width (mm):         |                            |                |                           |  |  |
| Depth (mm):         |                            |                |                           |  |  |
| Gross Weight (kg    | g):                        |                |                           |  |  |
| Barcode:            |                            | 5056211880     | 028                       |  |  |
| Product Detail      | ls                         |                |                           |  |  |
| Country of Origin   | 1:                         | China          |                           |  |  |
| Fitting Instruction | 1:                         | No             |                           |  |  |
| Certification: CE   | & UKCA: No V               | WRAS: N/A      | WRAS No: N/A              |  |  |
| Product Material:   |                            | Polymarble     |                           |  |  |
| Fixing Supplied:    |                            | No             |                           |  |  |
|                     |                            |                |                           |  |  |
| Pans/Bidets:        | Trap Style: Not App        | olicable       | Includes Seat: No         |  |  |
| 2 1113/ 2/40031     |                            |                | merades seat.             |  |  |
| Seats:              | Seat Type: Not App         | dicable        | Material: Not Applicable  |  |  |
| seats.              | Function: Not Incl         |                | Hinge Type: Not Relevant  |  |  |
|                     | Hinge Material: Not        |                | Timgo Typo. Not Netevant  |  |  |
|                     | Timge material. 1401       | Перрисавис     |                           |  |  |
| G* 4                | O ( T N                    | t. A I' I. I . | Tier by the term          |  |  |
| Cisterns:           | Operating Type: No         |                | e Fittings: None Included |  |  |
|                     | Lever Type: Not Applicable |                |                           |  |  |
|                     |                            |                |                           |  |  |
| Basins:             | Tap Hole: One Tap          | hole           | Chain Stay Hole: No       |  |  |
| Template: Not Req   |                            |                | Waste Type Req: Slotted   |  |  |
|                     | Overflow Inc: Yes          |                | Overflow Cover: Yes       |  |  |
|                     | Inner Bowl Depth (n        | nm): 103mn     | n                         |  |  |
|                     | • • •                      |                |                           |  |  |

Sales Code: PMB612L Description: 1000 Square S/Recess Polymarble Basin Lh

| D 1 (D:              |                                     |                     |                          |  |
|----------------------|-------------------------------------|---------------------|--------------------------|--|
| Product Dime         | nsions                              | 105                 |                          |  |
| Height (mm):         |                                     | 135                 |                          |  |
| Width (mm):          |                                     | 1003                |                          |  |
| Depth (mm):          |                                     | 355                 |                          |  |
| Nett Weight (kg)     |                                     | 15                  |                          |  |
| Packaging Dir        | nensions                            |                     |                          |  |
| Height (mm):         |                                     | 190                 |                          |  |
| Width (mm):          |                                     | 420                 |                          |  |
| Depth (mm):          |                                     | 1060                |                          |  |
| Gross Weight (kg     |                                     | 15                  |                          |  |
| Packaging Da         | ta                                  |                     |                          |  |
| Box Colour:          |                                     | Brown Cardboard Box |                          |  |
| Box Qty:             |                                     | 1                   |                          |  |
| Label Size:          |                                     | 100 x 50            |                          |  |
| Label Colour:        |                                     | White Label         |                          |  |
| Label Qty:           |                                     | 2                   |                          |  |
| <b>Outer Box Dir</b> | nensions (If Appli                  | icable)             |                          |  |
| Height (mm):         |                                     |                     |                          |  |
| Width (mm):          |                                     |                     |                          |  |
| Depth (mm):          |                                     |                     |                          |  |
| Gross Weight (kg     | g):                                 |                     |                          |  |
| Barcode:             |                                     | 5056211880          | 042                      |  |
| <b>Product Detai</b> | ls                                  |                     |                          |  |
| Country of Origin:   |                                     | China               |                          |  |
| Fitting Instruction: |                                     | No                  |                          |  |
| Certification: CI    | E & UKCA: No                        | WRAS: N/A           | WRAS No: N/A             |  |
| Product Material     | :                                   | Polymarble          |                          |  |
| Fixing Supplied:     |                                     | No                  |                          |  |
| Timing puppingui     |                                     |                     |                          |  |
| Pans/Bidets:         | Trap Style: Not App                 | olicable            | Includes Seat: No        |  |
|                      |                                     |                     |                          |  |
| Seats:               | Seat Type: Not App                  | olicable            | Material: Not Applicable |  |
|                      | Function: Not Inc                   |                     | Hinge Type: Not Relevant |  |
|                      | Hinge Material: No                  | t Applicable        |                          |  |
|                      |                                     |                     |                          |  |
| Cisterns:            | Operating Type: No                  | nt Annlicable       | Fittings: None Included  |  |
| Cisterns.            | 1 mings. None metaded               |                     |                          |  |
|                      | Lever Type: Not Ap                  | рисавте             |                          |  |
| Dogings              | Ton Holo: One Tee                   | hala                | Chair Char Halas Na      |  |
| Basins:              | Tap Hole: One Tap Template: Not Reg |                     | Chain Stay Hole: No      |  |
|                      | *                                   |                     | Waste Type Req: Slotted  |  |
|                      | Overflow Inc: Yes                   |                     | Overflow Cover: Yes      |  |
|                      | Inner Bowl Depth (1                 | nm): 103mn          | 1                        |  |