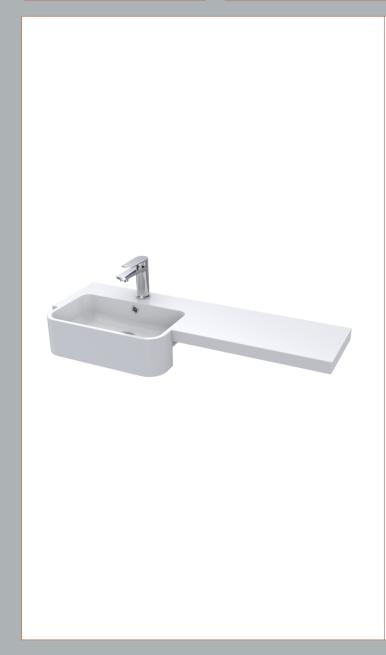

Sales Code: PMB512L Description: 1000 Round S/Recess Polymarble Basin Lh

| Product Dimer       | nsions                     |                |                           |  |  |
|---------------------|----------------------------|----------------|---------------------------|--|--|
| Height (mm):        |                            | 135            |                           |  |  |
| Width (mm):         |                            | 1003           |                           |  |  |
| Depth (mm):         | :                          | 355            |                           |  |  |
| Nett Weight (kg):   |                            | 15             |                           |  |  |
| Packaging Din       | nensions                   |                |                           |  |  |
| Height (mm):        |                            | 190            |                           |  |  |
| Width (mm):         |                            | 420            |                           |  |  |
| Depth (mm):         |                            | 1060           |                           |  |  |
| Gross Weight (kg    | g):                        | 15             |                           |  |  |
| Packaging Dat       | ta                         |                |                           |  |  |
| Box Colour:         |                            | Brown Card     | board Box                 |  |  |
| Box Qty:            |                            | 1              |                           |  |  |
| Label Size:         |                            | 100 x 50       |                           |  |  |
| Label Colour:       |                            | White Label    |                           |  |  |
| Label Qty:          |                            | 2              |                           |  |  |
| Outer Box Din       | nensions (If Appli         | cable)         |                           |  |  |
| Height (mm):        |                            |                |                           |  |  |
| Width (mm):         |                            |                |                           |  |  |
| Depth (mm):         |                            |                |                           |  |  |
| Gross Weight (kg    | g):                        |                |                           |  |  |
| Barcode:            |                            | 5056211880     | 028                       |  |  |
| Product Detail      | ls                         |                |                           |  |  |
| Country of Origin   | 1:                         | China          |                           |  |  |
| Fitting Instruction | 1:                         | No             |                           |  |  |
| Certification: CE   | & UKCA: No V               | WRAS: N/A      | WRAS No: N/A              |  |  |
| Product Material:   |                            | Polymarble     |                           |  |  |
| Fixing Supplied:    |                            | No             |                           |  |  |
|                     |                            |                |                           |  |  |
| Pans/Bidets:        | Trap Style: Not App        | olicable       | Includes Seat: No         |  |  |
| 2 1113/ 2/40031     |                            |                | merades seat.             |  |  |
| Seats:              | Seat Type: Not App         | dicable        | Material: Not Applicable  |  |  |
| seats.              | Function: Not Incl         |                | Hinge Type: Not Relevant  |  |  |
|                     | Hinge Material: Not        |                | Timgo Typo. Not Netevant  |  |  |
|                     | Timge material. 1401       | Перрисавис     |                           |  |  |
| G* 4                | O ( T N                    | t. A I' I. I . | Tier by the term          |  |  |
| Cisterns:           | Operating Type: No         |                | e Fittings: None Included |  |  |
|                     | Lever Type: Not Applicable |                |                           |  |  |
|                     |                            |                |                           |  |  |
| Basins:             | Tap Hole: One Tap          | hole           | Chain Stay Hole: No       |  |  |
| Template: Not Req   |                            |                | Waste Type Req: Slotted   |  |  |
|                     | Overflow Inc: Yes          |                | Overflow Cover: Yes       |  |  |
|                     | Inner Bowl Depth (n        | nm): 103mn     | n                         |  |  |
|                     | • • •                      |                |                           |  |  |

Sales Code: PMB612L Description: 1000 Square S/Recess Polymarble Basin Lh

| D 1 (D:              |                                     |                     |                          |  |
|----------------------|-------------------------------------|---------------------|--------------------------|--|
| Product Dime         | nsions                              | 105                 |                          |  |
| Height (mm):         |                                     | 135                 |                          |  |
| Width (mm):          |                                     | 1003                |                          |  |
| Depth (mm):          |                                     | 355                 |                          |  |
| Nett Weight (kg)     |                                     | 15                  |                          |  |
| Packaging Dir        | nensions                            |                     |                          |  |
| Height (mm):         |                                     | 190                 |                          |  |
| Width (mm):          |                                     | 420                 |                          |  |
| Depth (mm):          |                                     | 1060                |                          |  |
| Gross Weight (kg     |                                     | 15                  |                          |  |
| Packaging Da         | ta                                  |                     |                          |  |
| Box Colour:          |                                     | Brown Cardboard Box |                          |  |
| Box Qty:             |                                     | 1                   |                          |  |
| Label Size:          |                                     | 100 x 50            |                          |  |
| Label Colour:        |                                     | White Label         |                          |  |
| Label Qty:           |                                     | 2                   |                          |  |
| <b>Outer Box Dir</b> | nensions (If Appli                  | icable)             |                          |  |
| Height (mm):         |                                     |                     |                          |  |
| Width (mm):          |                                     |                     |                          |  |
| Depth (mm):          |                                     |                     |                          |  |
| Gross Weight (kg     | g):                                 |                     |                          |  |
| Barcode:             |                                     | 5056211880          | 042                      |  |
| <b>Product Detai</b> | ls                                  |                     |                          |  |
| Country of Origin:   |                                     | China               |                          |  |
| Fitting Instruction: |                                     | No                  |                          |  |
| Certification: CI    | E & UKCA: No                        | WRAS: N/A           | WRAS No: N/A             |  |
| Product Material     | :                                   | Polymarble          |                          |  |
| Fixing Supplied:     |                                     | No                  |                          |  |
| Timing puppingui     |                                     |                     |                          |  |
| Pans/Bidets:         | Trap Style: Not App                 | olicable            | Includes Seat: No        |  |
|                      |                                     |                     |                          |  |
| Seats:               | Seat Type: Not App                  | olicable            | Material: Not Applicable |  |
|                      | Function: Not Inc                   |                     | Hinge Type: Not Relevant |  |
|                      | Hinge Material: No                  | t Applicable        |                          |  |
|                      |                                     |                     |                          |  |
| Cisterns:            | Operating Type: No                  | nt Annlicable       | Fittings: None Included  |  |
| Cisterns.            | 1 mings. None metaded               |                     |                          |  |
|                      | Lever Type: Not Ap                  | рисавте             |                          |  |
| Dogings              | Ton Holo: One Tee                   | hala                | Chair Char Halas Na      |  |
| Basins:              | Tap Hole: One Tap Template: Not Reg |                     | Chain Stay Hole: No      |  |
|                      | *                                   |                     | Waste Type Req: Slotted  |  |
|                      | Overflow Inc: Yes                   |                     | Overflow Cover: Yes      |  |
|                      | Inner Bowl Depth (1                 | nm): 103mn          | 1                        |  |