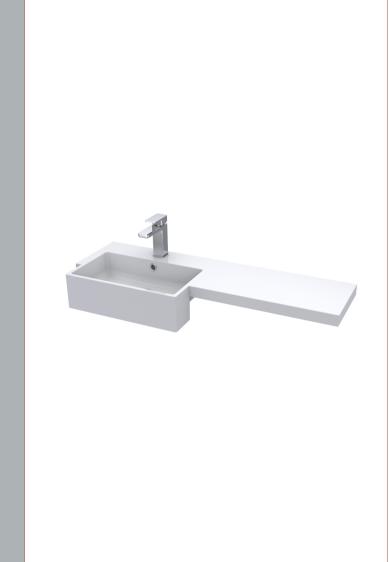

Sales Code: PMB512L Description: 1000 Round S/Recess Polymarble Basin Lh

| Product Dimer       | nsions                     |                |                           |  |  |
|---------------------|----------------------------|----------------|---------------------------|--|--|
| Height (mm):        |                            | 135            |                           |  |  |
| Width (mm):         |                            | 1003           |                           |  |  |
| Depth (mm):         | :                          | 355            |                           |  |  |
| Nett Weight (kg):   |                            | 15             |                           |  |  |
| Packaging Din       | nensions                   |                |                           |  |  |
| Height (mm):        |                            | 190            |                           |  |  |
| Width (mm):         |                            | 420            |                           |  |  |
| Depth (mm):         |                            | 1060           |                           |  |  |
| Gross Weight (kg    | g):                        | 15             |                           |  |  |
| Packaging Dat       | ta                         |                |                           |  |  |
| Box Colour:         |                            | Brown Card     | board Box                 |  |  |
| Box Qty:            |                            | 1              |                           |  |  |
| Label Size:         |                            | 100 x 50       |                           |  |  |
| Label Colour:       |                            | White Label    |                           |  |  |
| Label Qty:          |                            | 2              |                           |  |  |
| Outer Box Din       | nensions (If Appli         | cable)         |                           |  |  |
| Height (mm):        |                            |                |                           |  |  |
| Width (mm):         |                            |                |                           |  |  |
| Depth (mm):         |                            |                |                           |  |  |
| Gross Weight (kg    | g):                        |                |                           |  |  |
| Barcode:            |                            | 5056211880     | 028                       |  |  |
| Product Detail      | ls                         |                |                           |  |  |
| Country of Origin   | 1:                         | China          |                           |  |  |
| Fitting Instruction | 1:                         | No             |                           |  |  |
| Certification: CE   | & UKCA: No V               | WRAS: N/A      | WRAS No: N/A              |  |  |
| Product Material:   |                            | Polymarble     |                           |  |  |
| Fixing Supplied:    |                            | No             |                           |  |  |
|                     |                            |                |                           |  |  |
| Pans/Bidets:        | Trap Style: Not App        | olicable       | Includes Seat: No         |  |  |
| 2 1113/ 2/40031     |                            |                | merades seat.             |  |  |
| Seats:              | Seat Type: Not App         | dicable        | Material: Not Applicable  |  |  |
| seats.              | Function: Not Incl         |                | Hinge Type: Not Relevant  |  |  |
|                     | Hinge Material: Not        |                | Timgo Typo. Not Netevant  |  |  |
|                     | Timge material. 1401       | Перрисавис     |                           |  |  |
| G* 4                | O ( T N                    | t. A I' I. I . | Tier by the term          |  |  |
| Cisterns:           | Operating Type: No         |                | e Fittings: None Included |  |  |
|                     | Lever Type: Not Applicable |                |                           |  |  |
|                     |                            |                |                           |  |  |
| Basins:             | Tap Hole: One Tap          | hole           | Chain Stay Hole: No       |  |  |
| Template: Not Req   |                            |                | Waste Type Req: Slotted   |  |  |
|                     | Overflow Inc: Yes          |                | Overflow Cover: Yes       |  |  |
|                     | Inner Bowl Depth (n        | nm): 103mn     | n                         |  |  |
|                     | • • •                      |                |                           |  |  |

Sales Code: PMB612L Description: 1000 Square S/Recess Polymarble Basin Lh

| D 1 (D:              |                                     |                     |                          |  |
|----------------------|-------------------------------------|---------------------|--------------------------|--|
| Product Dime         | nsions                              | 105                 |                          |  |
| Height (mm):         |                                     | 135                 |                          |  |
| Width (mm):          |                                     | 1003                |                          |  |
| Depth (mm):          |                                     | 355                 |                          |  |
| Nett Weight (kg)     |                                     | 15                  |                          |  |
| Packaging Dir        | nensions                            |                     |                          |  |
| Height (mm):         |                                     | 190                 |                          |  |
| Width (mm):          |                                     | 420                 |                          |  |
| Depth (mm):          |                                     | 1060                |                          |  |
| Gross Weight (kg     |                                     | 15                  |                          |  |
| Packaging Da         | ta                                  |                     |                          |  |
| Box Colour:          |                                     | Brown Cardboard Box |                          |  |
| Box Qty:             |                                     | 1                   |                          |  |
| Label Size:          |                                     | 100 x 50            |                          |  |
| Label Colour:        |                                     | White Label         |                          |  |
| Label Qty:           |                                     | 2                   |                          |  |
| <b>Outer Box Dir</b> | nensions (If Appli                  | icable)             |                          |  |
| Height (mm):         |                                     |                     |                          |  |
| Width (mm):          |                                     |                     |                          |  |
| Depth (mm):          |                                     |                     |                          |  |
| Gross Weight (kg     | g):                                 |                     |                          |  |
| Barcode:             |                                     | 5056211880          | 042                      |  |
| <b>Product Detai</b> | ls                                  |                     |                          |  |
| Country of Origin:   |                                     | China               |                          |  |
| Fitting Instruction: |                                     | No                  |                          |  |
| Certification: CI    | E & UKCA: No                        | WRAS: N/A           | WRAS No: N/A             |  |
| Product Material     | :                                   | Polymarble          |                          |  |
| Fixing Supplied:     |                                     | No                  |                          |  |
| Timing puppingui     |                                     |                     |                          |  |
| Pans/Bidets:         | Trap Style: Not App                 | olicable            | Includes Seat: No        |  |
|                      |                                     |                     |                          |  |
| Seats:               | Seat Type: Not App                  | olicable            | Material: Not Applicable |  |
|                      | Function: Not Inc                   |                     | Hinge Type: Not Relevant |  |
|                      | Hinge Material: No                  | t Applicable        |                          |  |
|                      |                                     |                     |                          |  |
| Cisterns:            | Operating Type: No                  | nt Annlicable       | Fittings: None Included  |  |
| Cisterns.            | 1 mings. None metaded               |                     |                          |  |
|                      | Lever Type: Not Ap                  | рисавте             |                          |  |
| Dogings              | Ton Holo: One Tee                   | hala                | Chair Char Halas Na      |  |
| Basins:              | Tap Hole: One Tap Template: Not Reg |                     | Chain Stay Hole: No      |  |
|                      | *                                   |                     | Waste Type Req: Slotted  |  |
|                      | Overflow Inc: Yes                   |                     | Overflow Cover: Yes      |  |
|                      | Inner Bowl Depth (1                 | nm): 103mn          | 1                        |  |