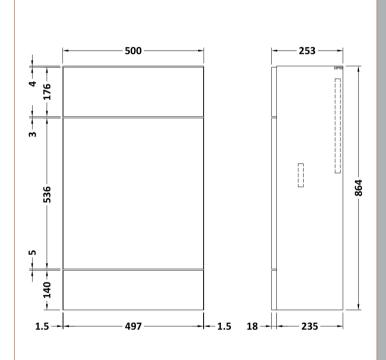

## **Packaging Details**

Barcode: 5056211889717

Sales Code: OFF105 Description: 500 Vanity Unit (255mm Deep)

| <b>Product Dimensions</b> |                              |  |  |  |
|---------------------------|------------------------------|--|--|--|
| Height (mm):              | 864                          |  |  |  |
| Width (mm):               | 500                          |  |  |  |
| Depth (mm):               | 255                          |  |  |  |
| Nett Weight (kg):         | 15                           |  |  |  |
| Packaging Dimensions      |                              |  |  |  |
| Height (mm):              | 290                          |  |  |  |
| Width (mm):               | 525                          |  |  |  |
| Depth (mm):               | 875                          |  |  |  |
| Gross Weight (kg):        | 15.5                         |  |  |  |
| Packaging Data            |                              |  |  |  |
| Box Colour:               | Brown Cardboard Box          |  |  |  |
| Box Oty:                  | 1                            |  |  |  |
| Label Size:               | 100 x 50                     |  |  |  |
| Label Colour:             | Not Applicable               |  |  |  |
| Label Oty:                | 0                            |  |  |  |
| Outer Box Dimensions (If  | Applicable)                  |  |  |  |
| Height (mm):              |                              |  |  |  |
| Width (mm):               |                              |  |  |  |
| Depth (mm):               |                              |  |  |  |
| Gross Weight (kg):        |                              |  |  |  |
| Barcode:                  | 5055275817179                |  |  |  |
| Product Details           |                              |  |  |  |
| Country of Origin:        | China                        |  |  |  |
| Fitting Instruction:      | No                           |  |  |  |
| CE & UKCA:                | N/A                          |  |  |  |
| FSC Certified Materials:  | Yes                          |  |  |  |
| Colour:                   | Gloss White                  |  |  |  |
| Construction Method:      | Cam & Wood Dowel             |  |  |  |
| Construction Type:        | Rigid                        |  |  |  |
| Cabinet Finish:           | MFC Painted Gloss            |  |  |  |
| Fascia Finish:            | Mdf Painted Gloss            |  |  |  |
| Cabinet Thickness (mm):   | 16                           |  |  |  |
| Fascia Thickness (mm):    | 18                           |  |  |  |
| Drawer Included:          | No                           |  |  |  |
| Drawer Type:              | Not Applicable               |  |  |  |
| No of Shelves:            | 1                            |  |  |  |
| Hinge Type:               | 95 Degree Clip-On Soft Close |  |  |  |
| Hinge Included:           | Yes                          |  |  |  |
| Adjustable Legs:          | No                           |  |  |  |
| Fixings Included:         | Yes                          |  |  |  |
| Handle Style:             | Contemporary                 |  |  |  |
| Waste Shroud:             | No                           |  |  |  |
| Handle Included:          | Yes                          |  |  |  |
| Handle Type:              | Wrapover                     |  |  |  |
|                           |                              |  |  |  |

Sales Code: OFF145 Description: 500 Wc Unit (255mm Deep)

| <b>Product Dimensions</b>                                                                                                                                      |                                                                         |  |  |  |
|----------------------------------------------------------------------------------------------------------------------------------------------------------------|-------------------------------------------------------------------------|--|--|--|
| Height (mm):                                                                                                                                                   | 864                                                                     |  |  |  |
| Width (mm):                                                                                                                                                    | 500                                                                     |  |  |  |
| Depth (mm):                                                                                                                                                    | 255                                                                     |  |  |  |
| Nett Weight (kg):                                                                                                                                              | 11.5                                                                    |  |  |  |
| Packaging Dimensions                                                                                                                                           |                                                                         |  |  |  |
| Height (mm):                                                                                                                                                   | 290                                                                     |  |  |  |
| Width (mm):                                                                                                                                                    | 525                                                                     |  |  |  |
| Depth (mm):                                                                                                                                                    | 875                                                                     |  |  |  |
| Gross Weight (kg):                                                                                                                                             | 12                                                                      |  |  |  |
| Packaging Data                                                                                                                                                 |                                                                         |  |  |  |
| Box Colour:                                                                                                                                                    | Brown Cardboard Box                                                     |  |  |  |
| Box Oty:                                                                                                                                                       | 1                                                                       |  |  |  |
| Label Size:                                                                                                                                                    | 100 x 50                                                                |  |  |  |
| Label Colour:                                                                                                                                                  | Not Applicable                                                          |  |  |  |
| Label Oty:                                                                                                                                                     | 0                                                                       |  |  |  |
| Outer Box Dimensions (If                                                                                                                                       | Annlicable)                                                             |  |  |  |
| Height (mm):                                                                                                                                                   | Applicable)                                                             |  |  |  |
| Width (mm):                                                                                                                                                    |                                                                         |  |  |  |
|                                                                                                                                                                |                                                                         |  |  |  |
| Depth (mm): Gross Weight (kg):                                                                                                                                 |                                                                         |  |  |  |
| Barcode:                                                                                                                                                       | 5055275816752                                                           |  |  |  |
| Product Details                                                                                                                                                | 3033213610132                                                           |  |  |  |
| Country of Origin:                                                                                                                                             | China                                                                   |  |  |  |
| Fitting Instruction:                                                                                                                                           | No                                                                      |  |  |  |
| CE & UKCA:                                                                                                                                                     | N/A                                                                     |  |  |  |
| FSC Certified Materials:                                                                                                                                       | Yes                                                                     |  |  |  |
| Colour:                                                                                                                                                        | Gloss White                                                             |  |  |  |
| Construction Method:                                                                                                                                           | Cam & Wood Dowel                                                        |  |  |  |
| Construction Type:                                                                                                                                             |                                                                         |  |  |  |
| Cabinet Finish:                                                                                                                                                | Rigid MFC Painted Gloss                                                 |  |  |  |
| Fascia Finish:                                                                                                                                                 |                                                                         |  |  |  |
|                                                                                                                                                                | Mdf Painted Gloss                                                       |  |  |  |
| C-1: Thi-1 ().                                                                                                                                                 | 1.0                                                                     |  |  |  |
|                                                                                                                                                                | 16                                                                      |  |  |  |
| Fascia Thickness (mm):                                                                                                                                         | 18                                                                      |  |  |  |
| Fascia Thickness (mm): Drawer Included:                                                                                                                        | 18<br>No                                                                |  |  |  |
| Fascia Thickness (mm): Drawer Included: Drawer Type:                                                                                                           | 18<br>No<br>Not Applicable                                              |  |  |  |
| Fascia Thickness (mm): Drawer Included: Drawer Type: No of Shelves:                                                                                            | 18<br>No<br>Not Applicable<br>0                                         |  |  |  |
| Fascia Thickness (mm): Drawer Included: Drawer Type: No of Shelves: Hinge Type:                                                                                | 18<br>No<br>Not Applicable<br>0<br>Not Applicable                       |  |  |  |
| Fascia Thickness (mm): Drawer Included: Drawer Type: No of Shelves: Hinge Type: Hinge Included:                                                                | 18<br>No<br>Not Applicable<br>0<br>Not Applicable<br>No                 |  |  |  |
| Fascia Thickness (mm): Drawer Included: Drawer Type: No of Shelves: Hinge Type: Hinge Included: Adjustable Legs:                                               | 18<br>No<br>Not Applicable<br>0<br>Not Applicable<br>No                 |  |  |  |
| Fascia Thickness (mm): Drawer Included: Drawer Type: No of Shelves: Hinge Type: Hinge Included: Adjustable Legs: Fixings Included:                             | 18 No Not Applicable 0 Not Applicable No No No No                       |  |  |  |
| Drawer Included: Drawer Type: No of Shelves: Hinge Type: Hinge Included: Adjustable Legs: Fixings Included: Handle Style:                                      | 18 No Not Applicable 0 Not Applicable No No No No No Yes Not Applicable |  |  |  |
| Fascia Thickness (mm): Drawer Included: Drawer Type: No of Shelves: Hinge Type: Hinge Included: Adjustable Legs: Fixings Included: Handle Style: Waste Shroud: | 18 No Not Applicable 0 Not Applicable No No Yes Not Applicable No       |  |  |  |
| Fascia Thickness (mm): Drawer Included: Drawer Type: No of Shelves: Hinge Type: Hinge Included: Adjustable Legs: Fixings Included: Handle Style:               | 18 No Not Applicable 0 Not Applicable No No No No No Yes Not Applicable |  |  |  |