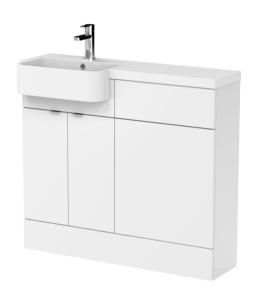

## ROXOR

Sales Code: CBI144 Description: 1000 Round Semi Rec Vanity & Wc Unit Lh

Sales Code: PMB512L Description: 1000 Round S/Recess Polymarble Basin Lh

| Product Dimer       | nsions                     |                |                           |  |  |
|---------------------|----------------------------|----------------|---------------------------|--|--|
| Height (mm):        |                            | 135            |                           |  |  |
| Width (mm):         |                            | 1003           |                           |  |  |
| Depth (mm):         | :                          | 355            |                           |  |  |
| Nett Weight (kg):   |                            | 15             |                           |  |  |
| Packaging Din       | nensions                   |                |                           |  |  |
| Height (mm):        |                            | 190            |                           |  |  |
| Width (mm):         |                            | 420            |                           |  |  |
| Depth (mm):         |                            | 1060           |                           |  |  |
| Gross Weight (kg    | g):                        | 15             |                           |  |  |
| Packaging Dat       | ta                         |                |                           |  |  |
| Box Colour:         |                            | Brown Card     | board Box                 |  |  |
| Box Qty:            |                            | 1              |                           |  |  |
| Label Size:         |                            | 100 x 50       |                           |  |  |
| Label Colour:       |                            | White Label    |                           |  |  |
| Label Qty:          |                            | 2              |                           |  |  |
| Outer Box Din       | nensions (If Appli         | cable)         |                           |  |  |
| Height (mm):        |                            |                |                           |  |  |
| Width (mm):         |                            |                |                           |  |  |
| Depth (mm):         |                            |                |                           |  |  |
| Gross Weight (kg    | g):                        |                |                           |  |  |
| Barcode:            |                            | 5056211880     | 028                       |  |  |
| Product Detail      | ls                         |                |                           |  |  |
| Country of Origin   | 1:                         | China          |                           |  |  |
| Fitting Instruction | 1:                         | No             |                           |  |  |
| Certification: CE   | & UKCA: No V               | WRAS: N/A      | WRAS No: N/A              |  |  |
| Product Material:   |                            | Polymarble     |                           |  |  |
| Fixing Supplied:    |                            | No             |                           |  |  |
|                     |                            |                |                           |  |  |
| Pans/Bidets:        | Trap Style: Not App        | olicable       | Includes Seat: No         |  |  |
| 2 1113/ 2/40031     |                            |                | merades seat.             |  |  |
| Seats:              | Seat Type: Not App         | dicable        | Material: Not Applicable  |  |  |
| seats.              | Function: Not Incl         |                | Hinge Type: Not Relevant  |  |  |
|                     | Hinge Material: Not        |                | Timgo Typo. Not Netevant  |  |  |
|                     | Timge material. 1401       | Перрисавис     |                           |  |  |
| G* 4                | O ( T N                    | t. A I' I. I . | Tier by the term          |  |  |
| Cisterns:           | Operating Type: No         |                | e Fittings: None Included |  |  |
|                     | Lever Type: Not Applicable |                |                           |  |  |
|                     |                            |                |                           |  |  |
| Basins:             | Tap Hole: One Tap          | hole           | Chain Stay Hole: No       |  |  |
| Template: Not Req   |                            |                | Waste Type Req: Slotted   |  |  |
|                     | Overflow Inc: Yes          |                | Overflow Cover: Yes       |  |  |
|                     | Inner Bowl Depth (n        | nm): 103mn     | n                         |  |  |
|                     | • • •                      |                |                           |  |  |