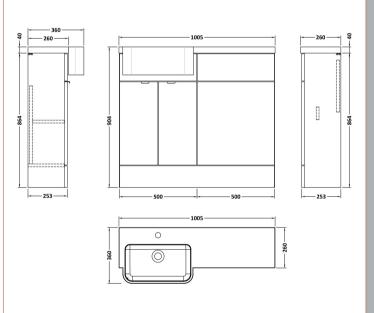

## ROXOR

Sales Code: CBI144 Description: 1000 Round Semi Rec Vanity & Wc Unit Lh

Sales Code: PMB512L Description: 1000 Round S/Recess Polymarble Basin Lh

| Product Dimer       | nsions                     |                |                           |  |  |
|---------------------|----------------------------|----------------|---------------------------|--|--|
| Height (mm):        |                            | 135            |                           |  |  |
| Width (mm):         |                            | 1003           |                           |  |  |
| Depth (mm):         | :                          | 355            |                           |  |  |
| Nett Weight (kg):   |                            | 15             |                           |  |  |
| Packaging Din       | nensions                   |                |                           |  |  |
| Height (mm):        |                            | 190            |                           |  |  |
| Width (mm):         |                            | 420            |                           |  |  |
| Depth (mm):         |                            | 1060           |                           |  |  |
| Gross Weight (kg    | g):                        | 15             |                           |  |  |
| Packaging Dat       | ta                         |                |                           |  |  |
| Box Colour:         |                            | Brown Card     | board Box                 |  |  |
| Box Qty:            |                            | 1              |                           |  |  |
| Label Size:         |                            | 100 x 50       |                           |  |  |
| Label Colour:       |                            | White Label    |                           |  |  |
| Label Qty:          |                            | 2              |                           |  |  |
| Outer Box Din       | nensions (If Appli         | cable)         |                           |  |  |
| Height (mm):        |                            |                |                           |  |  |
| Width (mm):         |                            |                |                           |  |  |
| Depth (mm):         |                            |                |                           |  |  |
| Gross Weight (kg    | g):                        |                |                           |  |  |
| Barcode:            |                            | 5056211880     | 028                       |  |  |
| Product Detail      | ls                         |                |                           |  |  |
| Country of Origin   | 1:                         | China          |                           |  |  |
| Fitting Instruction | 1:                         | No             |                           |  |  |
| Certification: CE   | & UKCA: No V               | WRAS: N/A      | WRAS No: N/A              |  |  |
| Product Material:   |                            | Polymarble     |                           |  |  |
| Fixing Supplied:    |                            | No             |                           |  |  |
|                     |                            |                |                           |  |  |
| Pans/Bidets:        | Trap Style: Not App        | olicable       | Includes Seat: No         |  |  |
| 2 1113/ 2/40031     |                            |                | merades seat.             |  |  |
| Seats:              | Seat Type: Not App         | dicable        | Material: Not Applicable  |  |  |
| seats.              | Function: Not Incl         |                | Hinge Type: Not Relevant  |  |  |
|                     | Hinge Material: Not        |                | Timgo Typo. Not Netevant  |  |  |
|                     | Timge material. 1401       | Перрисавис     |                           |  |  |
| G* 4                | O ( T N                    | t. A I' I. I . | Tier by the term          |  |  |
| Cisterns:           | Operating Type: No         |                | e Fittings: None Included |  |  |
|                     | Lever Type: Not Applicable |                |                           |  |  |
|                     |                            |                |                           |  |  |
| Basins:             | Tap Hole: One Tap          | hole           | Chain Stay Hole: No       |  |  |
| Template: Not Req   |                            |                | Waste Type Req: Slotted   |  |  |
|                     | Overflow Inc: Yes          |                | Overflow Cover: Yes       |  |  |
|                     | Inner Bowl Depth (n        | nm): 103mn     | n                         |  |  |
|                     | • • •                      |                |                           |  |  |