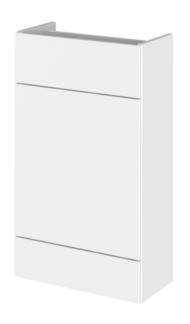

## **Packaging Details**

Barcode: 5056211889717

Sales Code: OFF105 Description: 500 Vanity Unit (255mm Deep)

| <b>Product Dimensions</b> |                              |  |  |  |
|---------------------------|------------------------------|--|--|--|
| Height (mm):              | 864                          |  |  |  |
| Width (mm):               | 500                          |  |  |  |
| Depth (mm):               | 255                          |  |  |  |
| Nett Weight (kg):         | 15                           |  |  |  |
| Packaging Dimensions      |                              |  |  |  |
| Height (mm):              | 290                          |  |  |  |
| Width (mm):               | 525                          |  |  |  |
| Depth (mm):               | 875                          |  |  |  |
| Gross Weight (kg):        | 15.5                         |  |  |  |
| Packaging Data            |                              |  |  |  |
| Box Colour:               | Brown Cardboard Box          |  |  |  |
| Box Oty:                  | 1                            |  |  |  |
| Label Size:               | 100 x 50                     |  |  |  |
| Label Colour:             | Not Applicable               |  |  |  |
| Label Oty:                | 0                            |  |  |  |
| Outer Box Dimensions (If  | Applicable)                  |  |  |  |
| Height (mm):              |                              |  |  |  |
| Width (mm):               |                              |  |  |  |
| Depth (mm):               |                              |  |  |  |
| Gross Weight (kg):        |                              |  |  |  |
| Barcode:                  | 5055275817179                |  |  |  |
| Product Details           |                              |  |  |  |
| Country of Origin:        | China                        |  |  |  |
| Fitting Instruction:      | No                           |  |  |  |
| CE & UKCA:                | N/A                          |  |  |  |
| FSC Certified Materials:  | Yes                          |  |  |  |
| Colour:                   | Gloss White                  |  |  |  |
| Construction Method:      | Cam & Wood Dowel             |  |  |  |
| Construction Type:        | Rigid                        |  |  |  |
| Cabinet Finish:           | MFC Painted Gloss            |  |  |  |
| Fascia Finish:            | Mdf Painted Gloss            |  |  |  |
| Cabinet Thickness (mm):   | 16                           |  |  |  |
| Fascia Thickness (mm):    | 18                           |  |  |  |
| Drawer Included:          | No                           |  |  |  |
| Drawer Type:              | Not Applicable               |  |  |  |
| No of Shelves:            | 1                            |  |  |  |
| Hinge Type:               | 95 Degree Clip-On Soft Close |  |  |  |
| Hinge Included:           | Yes                          |  |  |  |
| Adjustable Legs:          | No                           |  |  |  |
| Fixings Included:         | Yes                          |  |  |  |
| Handle Style:             | Contemporary                 |  |  |  |
| Waste Shroud:             | No                           |  |  |  |
| Handle Included:          | Yes                          |  |  |  |
| Handle Type:              | Wrapover                     |  |  |  |
|                           |                              |  |  |  |

Sales Code: OFF145 Description: 500 Wc Unit (255mm Deep)

| <b>Product Dimensions</b>                                                                                                                                      |                                                                         |  |  |  |
|----------------------------------------------------------------------------------------------------------------------------------------------------------------|-------------------------------------------------------------------------|--|--|--|
| Height (mm):                                                                                                                                                   | 864                                                                     |  |  |  |
| Width (mm):                                                                                                                                                    | 500                                                                     |  |  |  |
| Depth (mm):                                                                                                                                                    | 255                                                                     |  |  |  |
| Nett Weight (kg):                                                                                                                                              | 11.5                                                                    |  |  |  |
| Packaging Dimensions                                                                                                                                           |                                                                         |  |  |  |
| Height (mm):                                                                                                                                                   | 290                                                                     |  |  |  |
| Width (mm):                                                                                                                                                    | 525                                                                     |  |  |  |
| Depth (mm):                                                                                                                                                    | 875                                                                     |  |  |  |
| Gross Weight (kg):                                                                                                                                             | 12                                                                      |  |  |  |
| Packaging Data                                                                                                                                                 |                                                                         |  |  |  |
| Box Colour:                                                                                                                                                    | Brown Cardboard Box                                                     |  |  |  |
| Box Oty:                                                                                                                                                       | 1                                                                       |  |  |  |
| Label Size:                                                                                                                                                    | 100 x 50                                                                |  |  |  |
| Label Colour:                                                                                                                                                  | Not Applicable                                                          |  |  |  |
| Label Oty:                                                                                                                                                     | 0                                                                       |  |  |  |
| Outer Box Dimensions (If                                                                                                                                       | Annlicable)                                                             |  |  |  |
| Height (mm):                                                                                                                                                   | Applicable)                                                             |  |  |  |
| Width (mm):                                                                                                                                                    |                                                                         |  |  |  |
|                                                                                                                                                                |                                                                         |  |  |  |
| Depth (mm): Gross Weight (kg):                                                                                                                                 |                                                                         |  |  |  |
| Barcode:                                                                                                                                                       | 5055275816752                                                           |  |  |  |
| Product Details                                                                                                                                                | 3033213610132                                                           |  |  |  |
| Country of Origin:                                                                                                                                             | China                                                                   |  |  |  |
| Fitting Instruction:                                                                                                                                           | No                                                                      |  |  |  |
| CE & UKCA:                                                                                                                                                     | N/A                                                                     |  |  |  |
| FSC Certified Materials:                                                                                                                                       | Yes                                                                     |  |  |  |
| Colour:                                                                                                                                                        | Gloss White                                                             |  |  |  |
| Construction Method:                                                                                                                                           | Cam & Wood Dowel                                                        |  |  |  |
| Construction Type:                                                                                                                                             |                                                                         |  |  |  |
| Cabinet Finish:                                                                                                                                                | Rigid MFC Painted Gloss                                                 |  |  |  |
| Fascia Finish:                                                                                                                                                 |                                                                         |  |  |  |
|                                                                                                                                                                | Mdf Painted Gloss                                                       |  |  |  |
| C-1: Thi-1 ().                                                                                                                                                 | 1.0                                                                     |  |  |  |
|                                                                                                                                                                | 16                                                                      |  |  |  |
| Fascia Thickness (mm):                                                                                                                                         | 18                                                                      |  |  |  |
| Fascia Thickness (mm): Drawer Included:                                                                                                                        | 18<br>No                                                                |  |  |  |
| Fascia Thickness (mm): Drawer Included: Drawer Type:                                                                                                           | 18<br>No<br>Not Applicable                                              |  |  |  |
| Fascia Thickness (mm): Drawer Included: Drawer Type: No of Shelves:                                                                                            | 18<br>No<br>Not Applicable<br>0                                         |  |  |  |
| Fascia Thickness (mm): Drawer Included: Drawer Type: No of Shelves: Hinge Type:                                                                                | 18<br>No<br>Not Applicable<br>0<br>Not Applicable                       |  |  |  |
| Fascia Thickness (mm): Drawer Included: Drawer Type: No of Shelves: Hinge Type: Hinge Included:                                                                | 18<br>No<br>Not Applicable<br>0<br>Not Applicable<br>No                 |  |  |  |
| Fascia Thickness (mm): Drawer Included: Drawer Type: No of Shelves: Hinge Type: Hinge Included: Adjustable Legs:                                               | 18<br>No<br>Not Applicable<br>0<br>Not Applicable<br>No                 |  |  |  |
| Fascia Thickness (mm): Drawer Included: Drawer Type: No of Shelves: Hinge Type: Hinge Included: Adjustable Legs: Fixings Included:                             | 18 No Not Applicable 0 Not Applicable No No No No                       |  |  |  |
| Drawer Included: Drawer Type: No of Shelves: Hinge Type: Hinge Included: Adjustable Legs: Fixings Included: Handle Style:                                      | 18 No Not Applicable 0 Not Applicable No No No No No Yes Not Applicable |  |  |  |
| Fascia Thickness (mm): Drawer Included: Drawer Type: No of Shelves: Hinge Type: Hinge Included: Adjustable Legs: Fixings Included: Handle Style: Waste Shroud: | 18 No Not Applicable 0 Not Applicable No No Yes Not Applicable No       |  |  |  |
| Fascia Thickness (mm): Drawer Included: Drawer Type: No of Shelves: Hinge Type: Hinge Included: Adjustable Legs: Fixings Included: Handle Style:               | 18 No Not Applicable 0 Not Applicable No No No No No Yes Not Applicable |  |  |  |