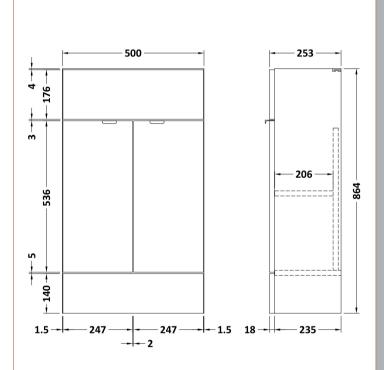

## **Packaging Details**

Barcode: 5056211889717

Sales Code: OFF105 Description: 500 Vanity Unit (255mm Deep)

| <b>Product Dimensions</b> |                              |  |  |  |
|---------------------------|------------------------------|--|--|--|
| Height (mm):              | 864                          |  |  |  |
| Width (mm):               | 500                          |  |  |  |
| Depth (mm):               | 255                          |  |  |  |
| Nett Weight (kg):         | 15                           |  |  |  |
| Packaging Dimensions      |                              |  |  |  |
| Height (mm):              | 290                          |  |  |  |
| Width (mm):               | 525                          |  |  |  |
| Depth (mm):               | 875                          |  |  |  |
| Gross Weight (kg):        | 15.5                         |  |  |  |
| Packaging Data            |                              |  |  |  |
| Box Colour:               | Brown Cardboard Box          |  |  |  |
| Box Oty:                  | 1                            |  |  |  |
| Label Size:               | 100 x 50                     |  |  |  |
| Label Colour:             | Not Applicable               |  |  |  |
| Label Oty:                | 0                            |  |  |  |
| Outer Box Dimensions (If  | Applicable)                  |  |  |  |
| Height (mm):              |                              |  |  |  |
| Width (mm):               |                              |  |  |  |
| Depth (mm):               |                              |  |  |  |
| Gross Weight (kg):        |                              |  |  |  |
| Barcode:                  | 5055275817179                |  |  |  |
| Product Details           |                              |  |  |  |
| Country of Origin:        | China                        |  |  |  |
| Fitting Instruction:      | No                           |  |  |  |
| CE & UKCA:                | N/A                          |  |  |  |
| FSC Certified Materials:  | Yes                          |  |  |  |
| Colour:                   | Gloss White                  |  |  |  |
| Construction Method:      | Cam & Wood Dowel             |  |  |  |
| Construction Type:        | Rigid                        |  |  |  |
| Cabinet Finish:           | MFC Painted Gloss            |  |  |  |
| Fascia Finish:            | Mdf Painted Gloss            |  |  |  |
| Cabinet Thickness (mm):   | 16                           |  |  |  |
| Fascia Thickness (mm):    | 18                           |  |  |  |
| Drawer Included:          | No                           |  |  |  |
| Drawer Type:              | Not Applicable               |  |  |  |
| No of Shelves:            | 1                            |  |  |  |
| Hinge Type:               | 95 Degree Clip-On Soft Close |  |  |  |
| Hinge Included:           | Yes                          |  |  |  |
| Adjustable Legs:          | No                           |  |  |  |
| Fixings Included:         | Yes                          |  |  |  |
| Handle Style:             | Contemporary                 |  |  |  |
| Waste Shroud:             | No                           |  |  |  |
| Handle Included:          | Yes                          |  |  |  |
| Handle Type:              | Wrapover                     |  |  |  |
|                           |                              |  |  |  |