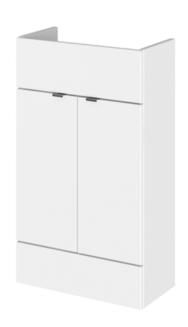

## **Packaging Details**

Barcode: 5056211889717

Sales Code: OFF105 Description: 500 Vanity Unit (255mm Deep)

| <b>Product Dimensions</b> |                              |  |  |  |
|---------------------------|------------------------------|--|--|--|
| Height (mm):              | 864                          |  |  |  |
| Width (mm):               | 500                          |  |  |  |
| Depth (mm):               | 255                          |  |  |  |
| Nett Weight (kg):         | 15                           |  |  |  |
| Packaging Dimensions      |                              |  |  |  |
| Height (mm):              | 290                          |  |  |  |
| Width (mm):               | 525                          |  |  |  |
| Depth (mm):               | 875                          |  |  |  |
| Gross Weight (kg):        | 15.5                         |  |  |  |
| Packaging Data            |                              |  |  |  |
| Box Colour:               | Brown Cardboard Box          |  |  |  |
| Box Oty:                  | 1                            |  |  |  |
| Label Size:               | 100 x 50                     |  |  |  |
| Label Colour:             | Not Applicable               |  |  |  |
| Label Oty:                | 0                            |  |  |  |
| Outer Box Dimensions (If  | Applicable)                  |  |  |  |
| Height (mm):              |                              |  |  |  |
| Width (mm):               |                              |  |  |  |
| Depth (mm):               |                              |  |  |  |
| Gross Weight (kg):        |                              |  |  |  |
| Barcode:                  | 5055275817179                |  |  |  |
| Product Details           |                              |  |  |  |
| Country of Origin:        | China                        |  |  |  |
| Fitting Instruction:      | No                           |  |  |  |
| CE & UKCA:                | N/A                          |  |  |  |
| FSC Certified Materials:  | Yes                          |  |  |  |
| Colour:                   | Gloss White                  |  |  |  |
| Construction Method:      | Cam & Wood Dowel             |  |  |  |
| Construction Type:        | Rigid                        |  |  |  |
| Cabinet Finish:           | MFC Painted Gloss            |  |  |  |
| Fascia Finish:            | Mdf Painted Gloss            |  |  |  |
| Cabinet Thickness (mm):   | 16                           |  |  |  |
| Fascia Thickness (mm):    | 18                           |  |  |  |
| Drawer Included:          | No                           |  |  |  |
| Drawer Type:              | Not Applicable               |  |  |  |
| No of Shelves:            | 1                            |  |  |  |
| Hinge Type:               | 95 Degree Clip-On Soft Close |  |  |  |
| Hinge Included:           | Yes                          |  |  |  |
| Adjustable Legs:          | No                           |  |  |  |
| Fixings Included:         | Yes                          |  |  |  |
| Handle Style:             | Contemporary                 |  |  |  |
| Waste Shroud:             | No                           |  |  |  |
| Handle Included:          | Yes                          |  |  |  |
| Handle Type:              | Wrapover                     |  |  |  |
|                           |                              |  |  |  |