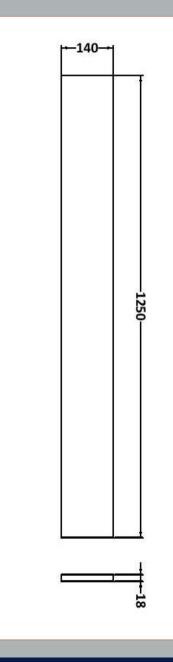

Sales Code: OFF191 Description: 1.25M Continuous Plinth (1250X140x18mm)

| <b>Product Dimensions</b>                                                                                                                                                                                                                                             |                                                                                                                                                                                                                            |  |  |
|-----------------------------------------------------------------------------------------------------------------------------------------------------------------------------------------------------------------------------------------------------------------------|----------------------------------------------------------------------------------------------------------------------------------------------------------------------------------------------------------------------------|--|--|
| Height (mm):                                                                                                                                                                                                                                                          | 1250                                                                                                                                                                                                                       |  |  |
| Width (mm):                                                                                                                                                                                                                                                           | 145                                                                                                                                                                                                                        |  |  |
| Depth (mm):                                                                                                                                                                                                                                                           | 18                                                                                                                                                                                                                         |  |  |
| Nett Weight (kg):                                                                                                                                                                                                                                                     | 2                                                                                                                                                                                                                          |  |  |
| Packaging Dimensions                                                                                                                                                                                                                                                  |                                                                                                                                                                                                                            |  |  |
| Height (mm):                                                                                                                                                                                                                                                          | 20                                                                                                                                                                                                                         |  |  |
| Width (mm):                                                                                                                                                                                                                                                           | 150                                                                                                                                                                                                                        |  |  |
| Depth (mm):                                                                                                                                                                                                                                                           | 1260                                                                                                                                                                                                                       |  |  |
| Gross Weight (kg):                                                                                                                                                                                                                                                    | 2                                                                                                                                                                                                                          |  |  |
| Packaging Data                                                                                                                                                                                                                                                        |                                                                                                                                                                                                                            |  |  |
| Box Colour:                                                                                                                                                                                                                                                           | Brown Cardboard Box                                                                                                                                                                                                        |  |  |
| Box Qty:                                                                                                                                                                                                                                                              | 1                                                                                                                                                                                                                          |  |  |
| Label Size:                                                                                                                                                                                                                                                           | 100 x 50                                                                                                                                                                                                                   |  |  |
| Label Colour:                                                                                                                                                                                                                                                         | Not Applicable                                                                                                                                                                                                             |  |  |
| Label Qty:                                                                                                                                                                                                                                                            | 0                                                                                                                                                                                                                          |  |  |
| <b>Outer Box Dimensions (If Appl</b>                                                                                                                                                                                                                                  | icable)                                                                                                                                                                                                                    |  |  |
| Height (mm):                                                                                                                                                                                                                                                          |                                                                                                                                                                                                                            |  |  |
| Width (mm):                                                                                                                                                                                                                                                           |                                                                                                                                                                                                                            |  |  |
| Depth (mm):                                                                                                                                                                                                                                                           |                                                                                                                                                                                                                            |  |  |
| Gross Weight (kg):                                                                                                                                                                                                                                                    |                                                                                                                                                                                                                            |  |  |
| Barcode:                                                                                                                                                                                                                                                              | 5055275828366                                                                                                                                                                                                              |  |  |
| <b>Product Details</b>                                                                                                                                                                                                                                                |                                                                                                                                                                                                                            |  |  |
| Country of Origin:                                                                                                                                                                                                                                                    | China                                                                                                                                                                                                                      |  |  |
| Fitting Instruction:                                                                                                                                                                                                                                                  | No                                                                                                                                                                                                                         |  |  |
| CE & UKCA:                                                                                                                                                                                                                                                            | N/A                                                                                                                                                                                                                        |  |  |
| FSC Certified Materials:                                                                                                                                                                                                                                              | Yes                                                                                                                                                                                                                        |  |  |
|                                                                                                                                                                                                                                                                       | 163                                                                                                                                                                                                                        |  |  |
| Colour:                                                                                                                                                                                                                                                               | Gloss White                                                                                                                                                                                                                |  |  |
|                                                                                                                                                                                                                                                                       |                                                                                                                                                                                                                            |  |  |
| Colour:                                                                                                                                                                                                                                                               | Gloss White                                                                                                                                                                                                                |  |  |
| Colour:<br>Construction Method:                                                                                                                                                                                                                                       | Gloss White<br>Cam & Wood Dowel                                                                                                                                                                                            |  |  |
| Colour: Construction Method: Construction Type:                                                                                                                                                                                                                       | Gloss White<br>Cam & Wood Dowel<br>Flat-Pack                                                                                                                                                                               |  |  |
| Colour: Construction Method: Construction Type: Cabinet Finish:                                                                                                                                                                                                       | Gloss White Cam & Wood Dowel Flat-Pack MFC Painted Gloss                                                                                                                                                                   |  |  |
| Colour: Construction Method: Construction Type: Cabinet Finish: Fascia Finish:                                                                                                                                                                                        | Gloss White Cam & Wood Dowel Flat-Pack MFC Painted Gloss Mdf Painted Gloss                                                                                                                                                 |  |  |
| Colour: Construction Method: Construction Type: Cabinet Finish: Fascia Finish: Cabinet Thickness (mm):                                                                                                                                                                | Gloss White Cam & Wood Dowel Flat-Pack MFC Painted Gloss Mdf Painted Gloss 18                                                                                                                                              |  |  |
| Colour: Construction Method: Construction Type: Cabinet Finish: Fascia Finish: Cabinet Thickness (mm): Fascia Thickness (mm):                                                                                                                                         | Gloss White Cam & Wood Dowel Flat-Pack MFC Painted Gloss Mdf Painted Gloss 18                                                                                                                                              |  |  |
| Colour: Construction Method: Construction Type: Cabinet Finish: Fascia Finish: Cabinet Thickness (mm): Fascia Thickness (mm): Drawer Included:                                                                                                                        | Gloss White Cam & Wood Dowel Flat-Pack MFC Painted Gloss Mdf Painted Gloss 18 18                                                                                                                                           |  |  |
| Colour: Construction Method: Construction Type: Cabinet Finish: Fascia Finish: Cabinet Thickness (mm): Fascia Thickness (mm): Drawer Included: Drawer Type:                                                                                                           | Gloss White Cam & Wood Dowel Flat-Pack MFC Painted Gloss Mdf Painted Gloss 18 18 No Not Applicable                                                                                                                         |  |  |
| Colour: Construction Method: Construction Type: Cabinet Finish: Fascia Finish: Cabinet Thickness (mm): Fascia Thickness (mm): Drawer Included: Drawer Type: No of Shelves:                                                                                            | Gloss White Cam & Wood Dowel Flat-Pack MFC Painted Gloss Mdf Painted Gloss 18 18 No Not Applicable Not Applicable                                                                                                          |  |  |
| Colour: Construction Method: Construction Type: Cabinet Finish: Fascia Finish: Cabinet Thickness (mm): Fascia Thickness (mm): Drawer Included: Drawer Type: No of Shelves: Hinge Type:                                                                                | Gloss White Cam & Wood Dowel Flat-Pack MFC Painted Gloss Mdf Painted Gloss 18 18 No Not Applicable Not Applicable Not Applicable                                                                                           |  |  |
| Colour: Construction Method: Construction Type: Cabinet Finish: Fascia Finish: Cabinet Thickness (mm): Fascia Thickness (mm): Drawer Included: Drawer Type: No of Shelves: Hinge Type: Hinge Included:                                                                | Gloss White Cam & Wood Dowel Flat-Pack MFC Painted Gloss Mdf Painted Gloss 18 18 No Not Applicable Not Applicable Not Applicable Not Applicable Not Applicable                                                             |  |  |
| Colour: Construction Method: Construction Type: Cabinet Finish: Fascia Finish: Cabinet Thickness (mm): Fascia Thickness (mm): Drawer Included: Drawer Type: No of Shelves: Hinge Type: Hinge Included: Adjustable Legs:                                               | Gloss White Cam & Wood Dowel Flat-Pack MFC Painted Gloss Mdf Painted Gloss 18 18 No Not Applicable                |  |  |
| Colour: Construction Method: Construction Type: Cabinet Finish: Fascia Finish: Cabinet Thickness (mm): Fascia Thickness (mm): Drawer Included: Drawer Type: No of Shelves: Hinge Type: Hinge Included: Adjustable Legs: Fixings Included: Handle Style: Waste Shroud: | Gloss White Cam & Wood Dowel Flat-Pack MFC Painted Gloss Mdf Painted Gloss 18 18 No Not Applicable |  |  |
| Colour: Construction Method: Construction Type: Cabinet Finish: Fascia Finish: Cabinet Thickness (mm): Fascia Thickness (mm): Drawer Included: Drawer Type: No of Shelves: Hinge Type: Hinge Included: Adjustable Legs: Fixings Included: Handle Style:               | Gloss White Cam & Wood Dowel Flat-Pack MFC Painted Gloss Mdf Painted Gloss 18 18 No Not Applicable |  |  |