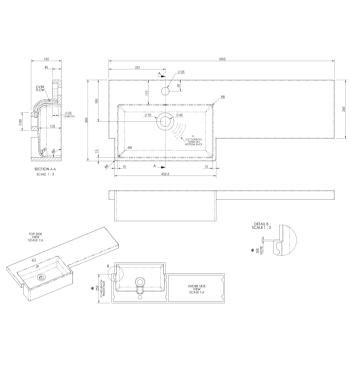

Sales Code: PMB512L Description: 1000 Round S/Recess Polymarble Basin Lh

| Product Dimer       | nsions                     |                |                           |  |  |
|---------------------|----------------------------|----------------|---------------------------|--|--|
| Height (mm):        |                            | 135            |                           |  |  |
| Width (mm):         |                            | 1003           |                           |  |  |
| Depth (mm):         | :                          | 355            |                           |  |  |
| Nett Weight (kg):   |                            | 15             |                           |  |  |
| Packaging Din       | nensions                   |                |                           |  |  |
| Height (mm):        |                            | 190            |                           |  |  |
| Width (mm):         |                            | 420            |                           |  |  |
| Depth (mm):         |                            | 1060           |                           |  |  |
| Gross Weight (kg    | g):                        | 15             |                           |  |  |
| Packaging Dat       | ta                         |                |                           |  |  |
| Box Colour:         |                            | Brown Card     | board Box                 |  |  |
| Box Qty:            |                            | 1              |                           |  |  |
| Label Size:         |                            | 100 x 50       |                           |  |  |
| Label Colour:       |                            | White Label    |                           |  |  |
| Label Qty:          |                            | 2              |                           |  |  |
| Outer Box Din       | nensions (If Appli         | cable)         |                           |  |  |
| Height (mm):        |                            |                |                           |  |  |
| Width (mm):         |                            |                |                           |  |  |
| Depth (mm):         |                            |                |                           |  |  |
| Gross Weight (kg    | g):                        |                |                           |  |  |
| Barcode:            |                            | 5056211880     | 028                       |  |  |
| Product Detail      | ls                         |                |                           |  |  |
| Country of Origin   | 1:                         | China          |                           |  |  |
| Fitting Instruction | 1:                         | No             |                           |  |  |
| Certification: CE   | & UKCA: No V               | WRAS: N/A      | WRAS No: N/A              |  |  |
| Product Material:   |                            | Polymarble     |                           |  |  |
| Fixing Supplied:    |                            | No             |                           |  |  |
|                     |                            |                |                           |  |  |
| Pans/Bidets:        | Trap Style: Not App        | olicable       | Includes Seat: No         |  |  |
| 2 1113/ 2/40031     |                            |                | merades seat.             |  |  |
| Seats:              | Seat Type: Not App         | dicable        | Material: Not Applicable  |  |  |
| seats.              | Function: Not Incl         |                | Hinge Type: Not Relevant  |  |  |
|                     | Hinge Material: Not        |                | Timgo Typo. Not Netevant  |  |  |
|                     | Timge material. 1401       | Перрисавис     |                           |  |  |
| G* 4                | O ( T N                    | t. A I' I. I . | Tier by the term          |  |  |
| Cisterns:           | Operating Type: No         |                | e Fittings: None Included |  |  |
|                     | Lever Type: Not Applicable |                |                           |  |  |
|                     |                            |                |                           |  |  |
| Basins:             | Tap Hole: One Tap          | hole           | Chain Stay Hole: No       |  |  |
| Template: Not Req   |                            |                | Waste Type Req: Slotted   |  |  |
|                     | Overflow Inc: Yes          |                | Overflow Cover: Yes       |  |  |
|                     | Inner Bowl Depth (n        | nm): 103mn     | n                         |  |  |
|                     | • • •                      |                |                           |  |  |

Sales Code: PMB612L Description: 1000 Square S/Recess Polymarble Basin Lh

| D 1 (D:              |                                     |                     |                          |  |
|----------------------|-------------------------------------|---------------------|--------------------------|--|
| Product Dime         | nsions                              | 105                 |                          |  |
| Height (mm):         |                                     | 135                 |                          |  |
| Width (mm):          |                                     | 1003                |                          |  |
| Depth (mm):          |                                     | 355                 |                          |  |
| Nett Weight (kg)     |                                     | 15                  |                          |  |
| Packaging Dir        | nensions                            |                     |                          |  |
| Height (mm):         |                                     | 190                 |                          |  |
| Width (mm):          |                                     | 420                 |                          |  |
| Depth (mm):          |                                     | 1060                |                          |  |
| Gross Weight (kg     |                                     | 15                  |                          |  |
| Packaging Da         | ta                                  |                     |                          |  |
| Box Colour:          |                                     | Brown Cardboard Box |                          |  |
| Box Qty:             |                                     | 1                   |                          |  |
| Label Size:          |                                     | 100 x 50            |                          |  |
| Label Colour:        |                                     | White Label         |                          |  |
| Label Qty:           |                                     | 2                   |                          |  |
| <b>Outer Box Dir</b> | nensions (If Appli                  | icable)             |                          |  |
| Height (mm):         |                                     |                     |                          |  |
| Width (mm):          |                                     |                     |                          |  |
| Depth (mm):          |                                     |                     |                          |  |
| Gross Weight (kg     | g):                                 |                     |                          |  |
| Barcode:             |                                     | 5056211880          | 042                      |  |
| <b>Product Detai</b> | ls                                  |                     |                          |  |
| Country of Origin:   |                                     | China               |                          |  |
| Fitting Instruction: |                                     | No                  |                          |  |
| Certification: CI    | E & UKCA: No                        | WRAS: N/A           | WRAS No: N/A             |  |
| Product Material     | :                                   | Polymarble          |                          |  |
| Fixing Supplied:     |                                     | No                  |                          |  |
| Timing puppingui     |                                     |                     |                          |  |
| Pans/Bidets:         | Trap Style: Not App                 | olicable            | Includes Seat: No        |  |
|                      |                                     |                     |                          |  |
| Seats:               | Seat Type: Not App                  | olicable            | Material: Not Applicable |  |
|                      | Function: Not Inc                   |                     | Hinge Type: Not Relevant |  |
|                      | Hinge Material: No                  | t Applicable        |                          |  |
|                      |                                     |                     |                          |  |
| Cisterns:            | Operating Type: No                  | nt Annlicable       | Fittings: None Included  |  |
| Cisterns.            | 1 mings. None metaded               |                     |                          |  |
|                      | Lever Type: Not Ap                  | рисавте             |                          |  |
| Dogings              | Ton Holo: One Tee                   | hala                | Chair Char Halas Na      |  |
| Basins:              | Tap Hole: One Tap Template: Not Reg |                     | Chain Stay Hole: No      |  |
|                      | *                                   |                     | Waste Type Req: Slotted  |  |
|                      | Overflow Inc: Yes                   |                     | Overflow Cover: Yes      |  |
|                      | Inner Bowl Depth (1                 | nm): 103mn          | 1                        |  |