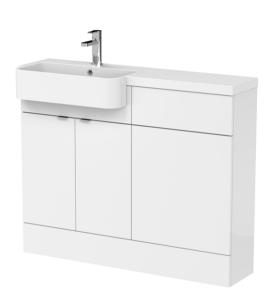

## ROXOR

Sales Code: CBI146 Description: 1100 Round Semi Rec Vanity & Wc Unit Lh