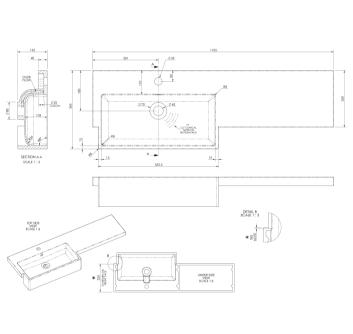

Sales Code: PMB513L Description: 1100 Round S/Recess Polymarble Basin Lh

| <b>Product Dime</b>               | ensions                    |                               |                               |  |
|-----------------------------------|----------------------------|-------------------------------|-------------------------------|--|
| Height (mm):                      |                            | 35                            |                               |  |
| Width (mm):                       |                            | 103                           |                               |  |
| Depth (mm):<br>Nett Weight (kg):  |                            | 55                            |                               |  |
|                                   |                            | 5                             |                               |  |
| Packaging Di                      | mensions                   |                               |                               |  |
| Height (mm):                      | 1                          | 90                            |                               |  |
| Width (mm):                       |                            | 20                            |                               |  |
| Depth (mm):<br>Gross Weight (kg): |                            | 1160<br>16                    |                               |  |
|                                   |                            |                               |                               |  |
| Box Colour:                       |                            | Brown Cardboard Box - Printed |                               |  |
| Box Qty:                          |                            |                               |                               |  |
| Label Size:                       |                            | 00 x 50                       |                               |  |
| Label Colour:                     |                            | /hite Label                   |                               |  |
| Label Qty:                        |                            |                               |                               |  |
| <b>Outer Box Di</b>               | mensions (If Applic        | able)                         |                               |  |
| Height (mm):                      |                            |                               |                               |  |
| Width (mm):                       |                            |                               |                               |  |
| Depth (mm):                       |                            |                               |                               |  |
| Gross Weight (k                   | g):                        |                               |                               |  |
| Barcode:                          | 5                          | 0562118789                    | 964                           |  |
| <b>Product Detail</b>             | ils                        |                               |                               |  |
| Country of Origi                  | in: C                      | hina                          |                               |  |
| Fitting Instruction               | on: N                      | 0                             |                               |  |
| Certification: Cl                 | E & UKCA: No W             | RAS: N/A                      | WRAS No: N/A                  |  |
| Product Material:                 |                            | olymarble                     |                               |  |
| Fixing Supplied:                  |                            | 0                             |                               |  |
|                                   |                            |                               |                               |  |
| Pans/Bidets:                      | Trap Style: Not Appl       | icable                        | Includes Seat: Not Applicable |  |
| Seats:                            | Seat Type: Not Appli       | cable                         | Material: Not Applicable      |  |
| Scats.                            | Function: Not Appli        |                               | Hinge Type: Not Applicable    |  |
|                                   | Hinge Material: Not        |                               | imge 1)pe. Not/Applicable     |  |
|                                   | 1111180 111110111111 140(7 | тррпсавіс                     |                               |  |
| <u>C.</u> 1                       | On antina Tanan Nat        | مامادة المصادات               | Pissing a Not Applicable      |  |
|                                   |                            | Fittings: Not Applicable      |                               |  |
|                                   | Lever Type: Not App        | ilcable                       |                               |  |
| Basins:                           | Tap Hole: One Taph         | ole i                         | Chain Stay Hole: No           |  |
|                                   | Template: Not Requi        |                               | Waste Type Req: Slotted       |  |
|                                   | Overflow Inc: Yes          |                               | Overflow Cover: Yes           |  |
|                                   | Inner Bowl Depth (mi       |                               |                               |  |