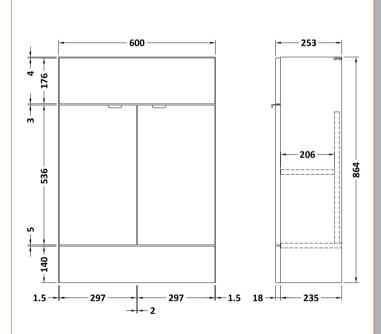

Sales Code: OFF145 Description: 500 Wc Unit (255mm Deep)

| Product Dimensions                                                                         |                                         |
|--------------------------------------------------------------------------------------------|-----------------------------------------|
| Height (mm):                                                                               | 864                                     |
| Width (mm):                                                                                | 500                                     |
| Depth (mm):                                                                                | 255                                     |
| Nett Weight (kg):                                                                          | 11.5                                    |
| Packaging Dimensions                                                                       |                                         |
| Height (mm):                                                                               | 290                                     |
| Width (mm):                                                                                | 525                                     |
| Depth (mm):                                                                                | 875                                     |
| Gross Weight (kg):                                                                         | 12                                      |
| Packaging Data                                                                             |                                         |
| Box Colour:                                                                                | Brown Cardboard Box                     |
| Box Oty:                                                                                   | 1                                       |
| Label Size:                                                                                | 100 x 50                                |
| Label Colour:                                                                              | Not Applicable                          |
| Label Oty:                                                                                 | 0                                       |
| Outer Box Dimensions (If                                                                   | Annlicable)                             |
| Height (mm):                                                                               | Аррисавіс)                              |
| Width (mm):                                                                                |                                         |
| Depth (mm):                                                                                |                                         |
| Gross Weight (kg):                                                                         |                                         |
| Barcode:                                                                                   | 5055275816752                           |
| Product Details                                                                            | 3033213010132                           |
| Country of Origin:                                                                         | China                                   |
| Fitting Instruction:                                                                       | No                                      |
| CE & UKCA:                                                                                 | N/A                                     |
| FSC Certified Materials:                                                                   | Yes                                     |
| Colour:                                                                                    | Gloss White                             |
| Construction Method:                                                                       | Cam & Wood Dowel                        |
| Construction Type:                                                                         | Rigid                                   |
| Cabinet Finish:                                                                            | MFC Painted Gloss                       |
| Fascia Finish:                                                                             | Mdf Painted Gloss                       |
| Cabinet Thickness (mm):                                                                    | 16                                      |
| Fascia Thickness (mm):                                                                     | 18                                      |
| Drawer Included:                                                                           | No                                      |
| Drawer Type:                                                                               | Not Applicable                          |
| No of Shelves:                                                                             | 0                                       |
|                                                                                            | <u> </u>                                |
|                                                                                            | Not Applicable                          |
| Hinge Type:                                                                                | Not Applicable                          |
| Hinge Type:<br>Hinge Included:                                                             | No                                      |
| Hinge Type:<br>Hinge Included:<br>Adjustable Legs:                                         | No<br>No                                |
| Hinge Type:<br>Hinge Included:<br>Adjustable Legs:<br>Fixings Included:                    | No<br>No<br>Yes                         |
| Hinge Type: Hinge Included: Adjustable Legs: Fixings Included: Handle Style:               | No<br>No<br>Yes<br>Not Applicable       |
| Hinge Type: Hinge Included: Adjustable Legs: Fixings Included: Handle Style: Waste Shroud: | No<br>No<br>Yes<br>Not Applicable<br>No |
| Hinge Type: Hinge Included: Adjustable Legs: Fixings Included: Handle Style:               | No<br>No<br>Yes<br>Not Applicable       |