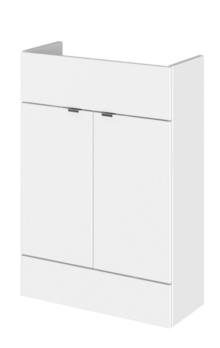

Sales Code: OFF145 Description: 500 Wc Unit (255mm Deep)

| Product Dimensions                                                                         |                                         |
|--------------------------------------------------------------------------------------------|-----------------------------------------|
| Height (mm):                                                                               | 864                                     |
| Width (mm):                                                                                | 500                                     |
| Depth (mm):                                                                                | 255                                     |
| Nett Weight (kg):                                                                          | 11.5                                    |
| Packaging Dimensions                                                                       |                                         |
| Height (mm):                                                                               | 290                                     |
| Width (mm):                                                                                | 525                                     |
| Depth (mm):                                                                                | 875                                     |
| Gross Weight (kg):                                                                         | 12                                      |
| Packaging Data                                                                             |                                         |
| Box Colour:                                                                                | Brown Cardboard Box                     |
| Box Oty:                                                                                   | 1                                       |
| Label Size:                                                                                | 100 x 50                                |
| Label Colour:                                                                              | Not Applicable                          |
| Label Oty:                                                                                 | 0                                       |
| Outer Box Dimensions (If                                                                   | Annlicable)                             |
| Height (mm):                                                                               | Аррисавіс)                              |
| Width (mm):                                                                                |                                         |
| Depth (mm):                                                                                |                                         |
| Gross Weight (kg):                                                                         |                                         |
| Barcode:                                                                                   | 5055275816752                           |
| Product Details                                                                            | 3033213010132                           |
| Country of Origin:                                                                         | China                                   |
| Fitting Instruction:                                                                       | No                                      |
| CE & UKCA:                                                                                 | N/A                                     |
| FSC Certified Materials:                                                                   | Yes                                     |
| Colour:                                                                                    | Gloss White                             |
| Construction Method:                                                                       | Cam & Wood Dowel                        |
| Construction Type:                                                                         | Rigid                                   |
| Cabinet Finish:                                                                            | MFC Painted Gloss                       |
| Fascia Finish:                                                                             | Mdf Painted Gloss                       |
| Cabinet Thickness (mm):                                                                    | 16                                      |
| Fascia Thickness (mm):                                                                     | 18                                      |
| Drawer Included:                                                                           | No                                      |
| Drawer Type:                                                                               | Not Applicable                          |
| No of Shelves:                                                                             | 0                                       |
|                                                                                            | <u> </u>                                |
|                                                                                            | Not Applicable                          |
| Hinge Type:                                                                                | Not Applicable                          |
| Hinge Type:<br>Hinge Included:                                                             | No                                      |
| Hinge Type:<br>Hinge Included:<br>Adjustable Legs:                                         | No<br>No                                |
| Hinge Type:<br>Hinge Included:<br>Adjustable Legs:<br>Fixings Included:                    | No<br>No<br>Yes                         |
| Hinge Type: Hinge Included: Adjustable Legs: Fixings Included: Handle Style:               | No<br>No<br>Yes<br>Not Applicable       |
| Hinge Type: Hinge Included: Adjustable Legs: Fixings Included: Handle Style: Waste Shroud: | No<br>No<br>Yes<br>Not Applicable<br>No |
| Hinge Type: Hinge Included: Adjustable Legs: Fixings Included: Handle Style:               | No<br>No<br>Yes<br>Not Applicable       |