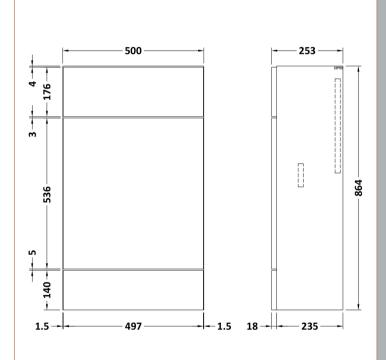

Sales Code: OFF145 Description: 500 Wc Unit (255mm Deep)

| Product Dimensions                                                                         |                                         |
|--------------------------------------------------------------------------------------------|-----------------------------------------|
| Height (mm):                                                                               | 864                                     |
| Width (mm):                                                                                | 500                                     |
| Depth (mm):                                                                                | 255                                     |
| Nett Weight (kg):                                                                          | 11.5                                    |
| Packaging Dimensions                                                                       |                                         |
| Height (mm):                                                                               | 290                                     |
| Width (mm):                                                                                | 525                                     |
| Depth (mm):                                                                                | 875                                     |
| Gross Weight (kg):                                                                         | 12                                      |
| Packaging Data                                                                             |                                         |
| Box Colour:                                                                                | Brown Cardboard Box                     |
| Box Oty:                                                                                   | 1                                       |
| Label Size:                                                                                | 100 x 50                                |
| Label Colour:                                                                              | Not Applicable                          |
| Label Oty:                                                                                 | 0                                       |
| Outer Box Dimensions (If                                                                   | Annlicable)                             |
| Height (mm):                                                                               | Аррисавіс)                              |
| Width (mm):                                                                                |                                         |
| Depth (mm):                                                                                |                                         |
| Gross Weight (kg):                                                                         |                                         |
| Barcode:                                                                                   | 5055275816752                           |
| Product Details                                                                            | 3033213010132                           |
| Country of Origin:                                                                         | China                                   |
| Fitting Instruction:                                                                       | No                                      |
| CE & UKCA:                                                                                 | N/A                                     |
| FSC Certified Materials:                                                                   | Yes                                     |
| Colour:                                                                                    | Gloss White                             |
| Construction Method:                                                                       | Cam & Wood Dowel                        |
| Construction Type:                                                                         | Rigid                                   |
| Cabinet Finish:                                                                            | MFC Painted Gloss                       |
| Fascia Finish:                                                                             | Mdf Painted Gloss                       |
| Cabinet Thickness (mm):                                                                    | 16                                      |
| Fascia Thickness (mm):                                                                     | 18                                      |
| Drawer Included:                                                                           | No                                      |
| Drawer Type:                                                                               | Not Applicable                          |
| No of Shelves:                                                                             | 0                                       |
|                                                                                            | <u> </u>                                |
|                                                                                            | Not Applicable                          |
| Hinge Type:                                                                                | Not Applicable                          |
| Hinge Type:<br>Hinge Included:                                                             | No                                      |
| Hinge Type:<br>Hinge Included:<br>Adjustable Legs:                                         | No<br>No                                |
| Hinge Type:<br>Hinge Included:<br>Adjustable Legs:<br>Fixings Included:                    | No<br>No<br>Yes                         |
| Hinge Type: Hinge Included: Adjustable Legs: Fixings Included: Handle Style:               | No<br>No<br>Yes<br>Not Applicable       |
| Hinge Type: Hinge Included: Adjustable Legs: Fixings Included: Handle Style: Waste Shroud: | No<br>No<br>Yes<br>Not Applicable<br>No |
| Hinge Type: Hinge Included: Adjustable Legs: Fixings Included: Handle Style:               | No<br>No<br>Yes<br>Not Applicable       |