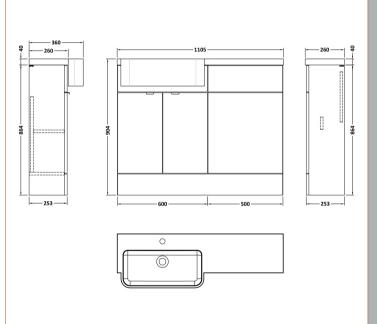

## **Packaging Details**

Barcode: 5056211889731

Sales Code: OFF107 Description: 600 Vanity Unit (255mm Deep)

| Product Dimensions                  |                              |
|-------------------------------------|------------------------------|
| Height (mm):                        | 864                          |
| Width (mm):                         | 600                          |
|                                     | 255                          |
| Depth (mm):<br>Nett Weight (kg):    | 17                           |
|                                     | 11                           |
| Packaging Dimensions                |                              |
| Height (mm):                        | 290                          |
| Width (mm):                         | 625                          |
| Depth (mm):                         | 875                          |
| Gross Weight (kg):                  | 17.5                         |
| Packaging Data                      |                              |
| Box Colour:                         | Brown Cardboard Box          |
| Box Qty:                            | 1                            |
| Label Size:                         | 100 x 50                     |
| Label Colour:                       | Not Applicable               |
| Label Qty:                          | 0                            |
| <b>Outer Box Dimensions (If App</b> | licable)                     |
| Height (mm):                        |                              |
| Width (mm):                         |                              |
| Depth (mm):                         |                              |
| Gross Weight (kg):                  |                              |
| Barcode:                            | 5055275817223                |
| Product Details                     |                              |
| Country of Origin:                  | China                        |
| Fitting Instruction:                | No                           |
| CE & UKCA:                          | N/A                          |
| FSC Certified Materials:            | Yes                          |
| Colour:                             | Gloss White                  |
| Construction Method:                | Cam & Wood Dowel             |
| Construction Type:                  | Rigid                        |
| Cabinet Finish:                     | MFC Painted Gloss            |
| Fascia Finish:                      | Mdf Painted Gloss            |
| Cabinet Thickness (mm):             | 16                           |
| Fascia Thickness (mm):              | 18                           |
| Drawer Included:                    | No                           |
| Drawer Type:                        | Not Applicable               |
| No of Shelves:                      | 1                            |
| Hinge Type:                         | 95 Degree Clip-On Soft Close |
| Hinge Included:                     | Yes                          |
| Adjustable Legs:                    | No                           |
| Fixings Included:                   | Yes                          |
| Handle Style:                       | Contemporary                 |
| Waste Shroud:                       | No                           |
| Handle Included:                    | Yes                          |
| Handle Type:                        | Wrapover                     |

Sales Code: OFF145 Description: 500 Wc Unit (255mm Deep)

| Product Dimensions                                                                         |                                         |
|--------------------------------------------------------------------------------------------|-----------------------------------------|
| Height (mm):                                                                               | 864                                     |
| Width (mm):                                                                                | 500                                     |
| Depth (mm):                                                                                | 255                                     |
| Nett Weight (kg):                                                                          | 11.5                                    |
| Packaging Dimensions                                                                       |                                         |
| Height (mm):                                                                               | 290                                     |
| Width (mm):                                                                                | 525                                     |
| Depth (mm):                                                                                | 875                                     |
| Gross Weight (kg):                                                                         | 12                                      |
| Packaging Data                                                                             |                                         |
| Box Colour:                                                                                | Brown Cardboard Box                     |
| Box Oty:                                                                                   | 1                                       |
| Label Size:                                                                                | 100 x 50                                |
| Label Colour:                                                                              | Not Applicable                          |
| Label Oty:                                                                                 | 0                                       |
| Outer Box Dimensions (If                                                                   | Annlicable)                             |
| Height (mm):                                                                               | Аррисавіс)                              |
| Width (mm):                                                                                |                                         |
| Depth (mm):                                                                                |                                         |
| Gross Weight (kg):                                                                         |                                         |
| Barcode:                                                                                   | 5055275816752                           |
| Product Details                                                                            | 3033213010132                           |
| Country of Origin:                                                                         | China                                   |
| Fitting Instruction:                                                                       | No                                      |
| CE & UKCA:                                                                                 | N/A                                     |
| FSC Certified Materials:                                                                   | Yes                                     |
| Colour:                                                                                    | Gloss White                             |
| Construction Method:                                                                       | Cam & Wood Dowel                        |
| Construction Type:                                                                         | Rigid                                   |
| Cabinet Finish:                                                                            | MFC Painted Gloss                       |
| Fascia Finish:                                                                             | Mdf Painted Gloss                       |
| Cabinet Thickness (mm):                                                                    | 16                                      |
| Fascia Thickness (mm):                                                                     | 18                                      |
| Drawer Included:                                                                           | No                                      |
| Drawer Type:                                                                               | Not Applicable                          |
| No of Shelves:                                                                             | 0                                       |
|                                                                                            | <u> </u>                                |
|                                                                                            | Not Applicable                          |
| Hinge Type:                                                                                | Not Applicable                          |
| Hinge Type:<br>Hinge Included:                                                             | No                                      |
| Hinge Type:<br>Hinge Included:<br>Adjustable Legs:                                         | No<br>No                                |
| Hinge Type:<br>Hinge Included:<br>Adjustable Legs:<br>Fixings Included:                    | No<br>No<br>Yes                         |
| Hinge Type: Hinge Included: Adjustable Legs: Fixings Included: Handle Style:               | No<br>No<br>Yes<br>Not Applicable       |
| Hinge Type: Hinge Included: Adjustable Legs: Fixings Included: Handle Style: Waste Shroud: | No<br>No<br>Yes<br>Not Applicable<br>No |
| Hinge Type: Hinge Included: Adjustable Legs: Fixings Included: Handle Style:               | No<br>No<br>Yes<br>Not Applicable       |