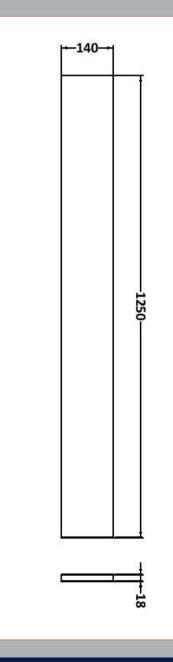

Sales Code: OFF191 Description: 1.25M Continuous Plinth (1250X140x18mm)

| Product Dimensions                                                                                        |                                                                                                                   |
|-----------------------------------------------------------------------------------------------------------|-------------------------------------------------------------------------------------------------------------------|
| Height (mm):                                                                                              | 1250                                                                                                              |
| Width (mm):                                                                                               | 145                                                                                                               |
| Depth (mm):                                                                                               | 18                                                                                                                |
| Nett Weight (kg):                                                                                         | 2                                                                                                                 |
| Packaging Dimensions                                                                                      |                                                                                                                   |
| Height (mm):                                                                                              | 20                                                                                                                |
| Width (mm):                                                                                               | 150                                                                                                               |
| Depth (mm):                                                                                               | 1260                                                                                                              |
| Gross Weight (kg):                                                                                        | 2                                                                                                                 |
| Packaging Data                                                                                            |                                                                                                                   |
| Box Colour:                                                                                               | Brown Cardboard Box                                                                                               |
| Box Qty:                                                                                                  | 1                                                                                                                 |
| Label Size:                                                                                               | 100 x 50                                                                                                          |
| Label Colour:                                                                                             | Not Applicable                                                                                                    |
| Label Qty:                                                                                                | 0                                                                                                                 |
| <b>Outer Box Dimensions (If Appl</b>                                                                      | icable)                                                                                                           |
| Height (mm):                                                                                              |                                                                                                                   |
| Width (mm):                                                                                               |                                                                                                                   |
| Depth (mm):                                                                                               |                                                                                                                   |
| Gross Weight (kg):                                                                                        |                                                                                                                   |
| Barcode:                                                                                                  | 5055275828366                                                                                                     |
| <b>Product Details</b>                                                                                    |                                                                                                                   |
| Country of Origin:                                                                                        | China                                                                                                             |
| Fitting Instruction:                                                                                      | No                                                                                                                |
| CE & UKCA:                                                                                                | N/A                                                                                                               |
| FSC Certified Materials:                                                                                  | Yes                                                                                                               |
| Colour:                                                                                                   | Gloss White                                                                                                       |
| Construction Method:                                                                                      | Cam & Wood Dowel                                                                                                  |
| Construction Type:                                                                                        | Flat-Pack                                                                                                         |
| Cabinet Finish:                                                                                           | MFC Painted Gloss                                                                                                 |
| Fascia Finish:                                                                                            | Mdf Painted Gloss                                                                                                 |
| Cabinet Thickness (mm):                                                                                   | 18                                                                                                                |
| Fascia Thickness (mm):                                                                                    | 18                                                                                                                |
| Drawer Included:                                                                                          | No                                                                                                                |
| D T                                                                                                       | NO                                                                                                                |
| Drawer Type:                                                                                              | Not Applicable                                                                                                    |
| No of Shelves:                                                                                            | Not Applicable Not Applicable                                                                                     |
|                                                                                                           | Not Applicable Not Applicable Not Applicable                                                                      |
| No of Shelves:                                                                                            | Not Applicable Not Applicable Not Applicable Not Applicable Not Applicable                                        |
| No of Shelves:<br>Hinge Type:<br>Hinge Included:<br>Adjustable Legs:                                      | Not Applicable Not Applicable Not Applicable Not Applicable Not Applicable No                                     |
| No of Shelves:<br>Hinge Type:<br>Hinge Included:                                                          | Not Applicable Not Applicable Not Applicable Not Applicable Not Applicable No No                                  |
| No of Shelves: Hinge Type: Hinge Included: Adjustable Legs: Fixings Included: Handle Style:               | Not Applicable Not Applicable Not Applicable Not Applicable Not Applicable No No No No                            |
| No of Shelves: Hinge Type: Hinge Included: Adjustable Legs: Fixings Included: Handle Style: Waste Shroud: | Not Applicable Not Applicable Not Applicable Not Applicable Not Applicable No No No Not Applicable Not Applicable |
| No of Shelves: Hinge Type: Hinge Included: Adjustable Legs: Fixings Included: Handle Style:               | Not Applicable Not Applicable Not Applicable Not Applicable Not Applicable No No No No                            |