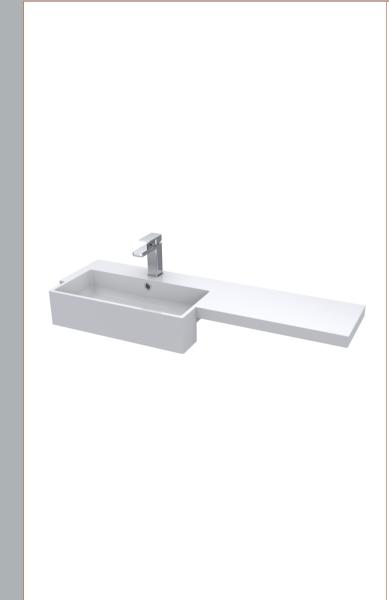

Sales Code: PMB513L Description: 1100 Round S/Recess Polymarble Basin Lh

| <b>Product Dime</b>               | ensions                    |                               |                               |  |
|-----------------------------------|----------------------------|-------------------------------|-------------------------------|--|
| Height (mm):                      |                            | 35                            |                               |  |
| Width (mm):                       |                            | 103                           |                               |  |
| Depth (mm):<br>Nett Weight (kg):  |                            | 55                            |                               |  |
|                                   |                            | 5                             |                               |  |
| Packaging Di                      | mensions                   |                               |                               |  |
| Height (mm):                      | 1                          | 90                            |                               |  |
| Width (mm):                       |                            | 20                            |                               |  |
| Depth (mm):<br>Gross Weight (kg): |                            | 1160<br>16                    |                               |  |
|                                   |                            |                               |                               |  |
| Box Colour:                       |                            | Brown Cardboard Box - Printed |                               |  |
| Box Qty:                          |                            |                               |                               |  |
| Label Size:                       |                            | 00 x 50                       |                               |  |
| Label Colour:                     |                            | /hite Label                   |                               |  |
| Label Qty:                        |                            |                               |                               |  |
| <b>Outer Box Di</b>               | mensions (If Applic        | able)                         |                               |  |
| Height (mm):                      |                            |                               |                               |  |
| Width (mm):                       |                            |                               |                               |  |
| Depth (mm):                       |                            |                               |                               |  |
| Gross Weight (k                   | g):                        |                               |                               |  |
| Barcode:                          | 5                          | 0562118789                    | 964                           |  |
| <b>Product Detail</b>             | ils                        |                               |                               |  |
| Country of Origi                  | in: C                      | hina                          |                               |  |
| Fitting Instruction               | on: N                      | 0                             |                               |  |
| Certification: Cl                 | E & UKCA: No W             | RAS: N/A                      | WRAS No: N/A                  |  |
| Product Material:                 |                            | olymarble                     |                               |  |
| Fixing Supplied:                  |                            | 0                             |                               |  |
|                                   |                            |                               |                               |  |
| Pans/Bidets:                      | Trap Style: Not Appl       | icable                        | Includes Seat: Not Applicable |  |
| Seats:                            | Seat Type: Not Appli       | cable                         | Material: Not Applicable      |  |
| Scats.                            | Function: Not Appli        |                               | Hinge Type: Not Applicable    |  |
|                                   | Hinge Material: Not        |                               | imge 1)pe. Not/Applicable     |  |
|                                   | 1111180 111110111111 140(7 | тррпсавіс                     |                               |  |
| <u>C.</u> 1                       | On antina Tanan Nat        | مامادة المصادات               | Pissing a Not Applicable      |  |
|                                   |                            | Fittings: Not Applicable      |                               |  |
|                                   | Lever Type: Not App        | ilcable                       |                               |  |
| Basins:                           | Tap Hole: One Taph         | ole i                         | Chain Stay Hole: No           |  |
|                                   | Template: Not Requi        |                               | Waste Type Req: Slotted       |  |
|                                   | Overflow Inc: Yes          |                               | Overflow Cover: Yes           |  |
|                                   | Inner Bowl Depth (mi       |                               |                               |  |