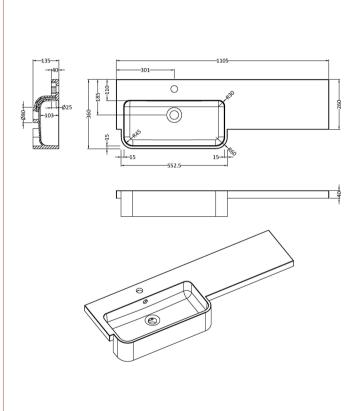

Sales Code: PMB513L Description: 1100 Round S/Recess Polymarble Basin Lh

| <b>Product Dime</b>               | ensions                    |                               |                               |  |
|-----------------------------------|----------------------------|-------------------------------|-------------------------------|--|
| Height (mm):                      |                            | 35                            |                               |  |
| Width (mm):                       |                            | 103                           |                               |  |
| Depth (mm):<br>Nett Weight (kg):  |                            | 55                            |                               |  |
|                                   |                            | 5                             |                               |  |
| Packaging Di                      | mensions                   |                               |                               |  |
| Height (mm):                      | 1                          | 90                            |                               |  |
| Width (mm):                       |                            | 20                            |                               |  |
| Depth (mm):<br>Gross Weight (kg): |                            | 1160<br>16                    |                               |  |
|                                   |                            |                               |                               |  |
| Box Colour:                       |                            | Brown Cardboard Box - Printed |                               |  |
| Box Qty:                          |                            |                               |                               |  |
| Label Size:                       |                            | 00 x 50                       |                               |  |
| Label Colour:                     |                            | /hite Label                   |                               |  |
| Label Qty:                        |                            |                               |                               |  |
| <b>Outer Box Di</b>               | mensions (If Applic        | able)                         |                               |  |
| Height (mm):                      |                            |                               |                               |  |
| Width (mm):                       |                            |                               |                               |  |
| Depth (mm):                       |                            |                               |                               |  |
| Gross Weight (k                   | g):                        |                               |                               |  |
| Barcode:                          | 5                          | 0562118789                    | 964                           |  |
| <b>Product Detail</b>             | ils                        |                               |                               |  |
| Country of Origi                  | in: C                      | hina                          |                               |  |
| Fitting Instruction               | on: N                      | 0                             |                               |  |
| Certification: Cl                 | E & UKCA: No W             | RAS: N/A                      | WRAS No: N/A                  |  |
| Product Material:                 |                            | olymarble                     |                               |  |
| Fixing Supplied:                  |                            | 0                             |                               |  |
|                                   |                            |                               |                               |  |
| Pans/Bidets:                      | Trap Style: Not Appl       | icable                        | Includes Seat: Not Applicable |  |
| Seats:                            | Seat Type: Not Appli       | cable                         | Material: Not Applicable      |  |
| Scats.                            | Function: Not Appli        |                               | Hinge Type: Not Applicable    |  |
|                                   | Hinge Material: Not        |                               | imge 1)pe. Not/Applicable     |  |
|                                   | 1111180 111110111111 140(7 | тррпсавіс                     |                               |  |
| <u>C.</u> 1                       | On antina Tanan Nat        | مامادة المصادات               | Pissing a Not Applicable      |  |
|                                   |                            | Fittings: Not Applicable      |                               |  |
|                                   | Lever Type: Not App        | ilcable                       |                               |  |
| Basins:                           | Tap Hole: One Taph         | ole i                         | Chain Stay Hole: No           |  |
|                                   | Template: Not Requi        |                               | Waste Type Req: Slotted       |  |
|                                   | Overflow Inc: Yes          |                               | Overflow Cover: Yes           |  |
|                                   | Inner Bowl Depth (mi       |                               |                               |  |