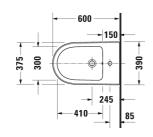

**DURAVIT** 

| Bidet floor standing                                                                                          | Dimension    | Weight    | Order number |
|---------------------------------------------------------------------------------------------------------------|--------------|-----------|--------------|
| with overflow, with tap platform, fixings included                                                            |              |           |              |
| Colors                                                                                                        |              |           |              |
| 00 White Alpin 20 HygieneGlaze (an antibacterial ceramic glaze that provides almost indefinite effectiveness) |              |           |              |
| Variant                                                                                                       |              |           |              |
|                                                                                                               | 390 x 600 mm | 32.000 kg | 22631000     |
|                                                                                                               | 390 x 600 mm | 32.000 kg | 22631000     |
| Accessory                                                                                                     |              |           |              |
|                                                                                                               |              | 0.600 kg  |              |

All drawings contain the necessary measurements which are subject to standard tolerances. They are stated in mm and are non-binding. Exact measurements, in particular for customised installation scenarios, can only be taken from the finished piece.