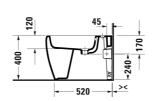

**DURAVIT** 

| Bidet floor standing                                                                                          | Dimension    | Weight    | Order number |
|---------------------------------------------------------------------------------------------------------------|--------------|-----------|--------------|
| with overflow, with tap platform, fixings included                                                            |              |           |              |
| Colors                                                                                                        |              |           |              |
| 00 White Alpin 20 HygieneGlaze (an antibacterial ceramic glaze that provides almost indefinite effectiveness) |              |           |              |
| Variant                                                                                                       |              |           |              |
|                                                                                                               | 390 x 600 mm | 32.000 kg | 22631000     |
|                                                                                                               | 390 x 600 mm | 32.000 kg | 22631000     |
| Accessory                                                                                                     |              |           |              |
|                                                                                                               |              | 0.600 kg  |              |

All drawings contain the necessary measurements which are subject to standard tolerances. They are stated in mm and are non-binding. Exact measurements, in particular for customised installation scenarios, can only be taken from the finished piece.