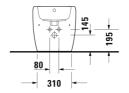

**DURAVIT** 

| Bidet floor standing                                                                                          | Dimension    | Weight    | Order number |
|---------------------------------------------------------------------------------------------------------------|--------------|-----------|--------------|
| with overflow, with tap platform, fixings included                                                            |              |           |              |
| Colors                                                                                                        |              |           |              |
| 00 White Alpin 20 HygieneGlaze (an antibacterial ceramic glaze that provides almost indefinite effectiveness) |              |           |              |
| Variant                                                                                                       |              |           |              |
|                                                                                                               | 390 x 600 mm | 32.000 kg | 22631000     |
|                                                                                                               | 390 x 600 mm | 32.000 kg | 22631000     |
| Accessory                                                                                                     |              |           |              |
|                                                                                                               |              | 0.600 kg  |              |

All drawings contain the necessary measurements which are subject to standard tolerances. They are stated in mm and are non-binding. Exact measurements, in particular for customised installation scenarios, can only be taken from the finished piece.