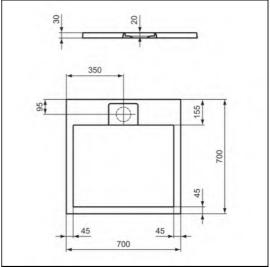

# Ultra Flat S i.life 700 x 700 x 30mm Shower Tray

## **ILLUSTRATED**

T5246 Ultra Flat S i.life 700 x 700 x 30mm shower tray pure white

/ jet black / concrete grey / sand

**T5529** 90mm shower waste without cover