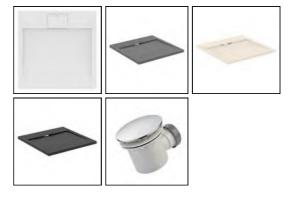

## **ILLUSTRATED**

T5246 Ultra Flat S i.life 700 x 700 x 30mm shower tray pure white

/ jet black / concrete grey / sand

**T5529** 90mm shower waste without cover

# (FR) Pure White (FS) Concrete Grey (FT) Sand

(FV) Jet Black