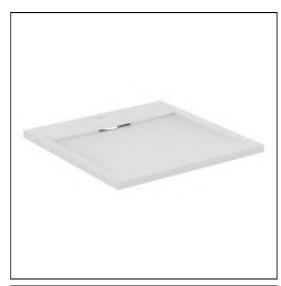

## **ILLUSTRATED**

T5246 Ultra Flat S i.life 700 x 700 x 30mm shower tray pure white

/ jet black / concrete grey / sand

**T5529** 90mm shower waste without cover