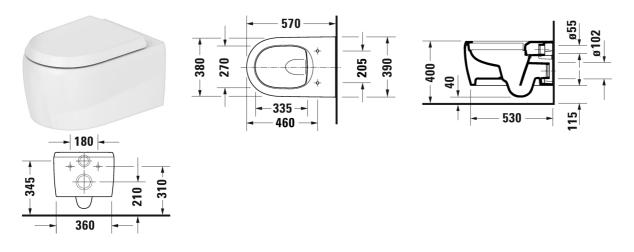

## Toilet wall mounted Duravit Rimless® # 255609..00 / 255609..00

|< 380 mm >|

| Toilet wall mounted Duravit Rimless®                                                                          | Dimension    | Weight    | Order number |
|---------------------------------------------------------------------------------------------------------------|--------------|-----------|--------------|
| rimless, washdown model, Durafix included, incl. Pre-mounted stainless steel hinges, UWL class 1 $$           |              |           |              |
| Colors                                                                                                        |              |           |              |
| 00 White Alpin 20 HygieneGlaze (an antibacterial ceramic glaze that provides almost indefinite effectiveness) |              |           |              |
| Variant                                                                                                       |              |           |              |
| •                                                                                                             | 380 x 570 mm | 29.000 kg | 25560900     |
| •                                                                                                             | 380 x 570 mm | 29.000 kg | 25560900     |
| Infobox                                                                                                       |              |           |              |
| Durafix for invisible fixation is included in delivery                                                        |              |           |              |
| Accessory                                                                                                     |              |           |              |
| Noise reduction gasket                                                                                        |              |           | 005090       |
| Suitable products                                                                                             |              |           |              |
| Toilet seat and cover hinges stainless steel, with automatic closure,                                         |              |           | 002689       |
|                                                                                                               |              |           |              |

All drawings contain the necessary measurements which are subject to standard tolerances. They are stated in mm and are non-binding. Exact measurements, in particular for customised installation scenarios, can only be taken from the finished piece.