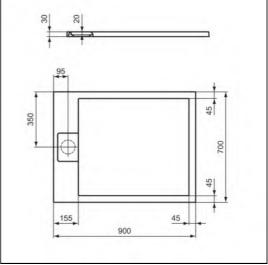

# Ultra Flat S i.life 900 x 700 x 30mm Shower Tray

# **ILLUSTRATED**

**T5237** Ultra Flat S i.life 900 x 700 x 30mm shower tray pure white

/ jet black / concrete grey / sand

**T5529** 90mm shower waste without cover

# **ILLUSTRATED PRODUCT DETAILS**

| Weights        | ;                             | Finishes                  |  |
|----------------|-------------------------------|---------------------------|--|
| T5237          | 21.50 KG                      | T5237 Pure White (FR)     |  |
| T5529          | 0.42 KG                       |                           |  |
| Materials      |                               | T5529 Neutral / No Finish |  |
| T5237<br>T5529 | Stone Resin<br>Mixed Material | L (67)                    |  |