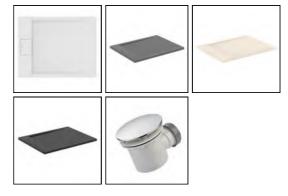

# **ILLUSTRATED**

**T5237** Ultra Flat S i.life 900 x 700 x 30mm shower tray pure white

/ jet black / concrete grey / sand

**T5529** 90mm shower waste without cover

#### **OPTIONS**

**L6308** Flexible waste pipe

LV699 Shower tray adhesive upstand

# **ILLUSTRATED PRODUCT DETAILS**

| Weights        | ;                             | Finishes                  |  |
|----------------|-------------------------------|---------------------------|--|
| T5237          | 21.50 KG                      | T5237 Pure White (FR)     |  |
| T5529          | 0.42 KG                       |                           |  |
| Materials      |                               | T5529 Neutral / No Finish |  |
| T5237<br>T5529 | Stone Resin<br>Mixed Material | L (67)                    |  |