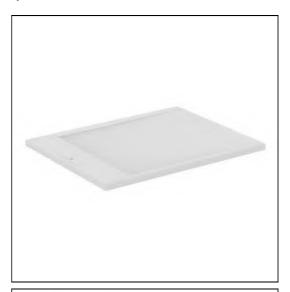

# **ILLUSTRATED**

**T5237** Ultra Flat S i.life 900 x 700 x 30mm shower tray pure white

/ jet black / concrete grey / sand

**T5529** 90mm shower waste without cover

# **ILLUSTRATED PRODUCT DETAILS**

| Weights        | ;                             | Finishes                  |  |
|----------------|-------------------------------|---------------------------|--|
| T5237          | 21.50 KG                      | T5237 Pure White (FR)     |  |
| T5529          | 0.42 KG                       |                           |  |
| Materials      |                               | T5529 Neutral / No Finish |  |
| T5237<br>T5529 | Stone Resin<br>Mixed Material | L (67)                    |  |