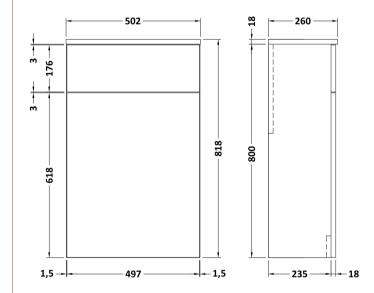

ROXOR

Sales Code: NVF141

**Description:** 500 Wc Unit (235 Deep)

| Product Dimensions         |                               |
|----------------------------|-------------------------------|
| Height (mm):               | 818                           |
| Width (mm):                | 502                           |
| Depth (mm):                | 260                           |
| Nett Weight (kg):          | 13.1                          |
| Packaging Dimensions       |                               |
| Height (mm):               | 825                           |
| Width (mm):                | 525                           |
| Depth (mm):                | 260                           |
| Gross Weight (kg):         | 13.6                          |
| Packaging Data             |                               |
| Box Colour:                | Brown Cardboard Box - Printed |
| Box Qty:                   | 0                             |
| Label Size:                | 0 x 0                         |
| Label Colour:              | Not Applicable                |
| Label Qty:                 | 0                             |
| Outer Box Dimensions (If A | Applicable)                   |
| Height (mm):               |                               |
| Width (mm):                |                               |
| Depth (mm):                |                               |
| Gross Weight (kg):         |                               |
| Barcode:                   | 5056462618395                 |
| Product Details            |                               |
| Country of Origin:         | China                         |
| Fitting Instruction:       | No                            |
| CE & UKCA:                 | N/A                           |
| FSC Certified Materials:   | Yes                           |
| Colour:                    | Gloss White                   |
| Construction Method:       | Cam & Wood Dowel              |
| Construction Type:         | Rigid                         |
| Cabinet Finish:            | MFC Painted Gloss             |
| Fascia Finish:             | Mdf Painted Gloss             |
| Cabinet Thickness (mm):    | 16                            |
| Fascia Thickness (mm):     | 18                            |
| Drawer Included:           | Not Applicable                |
| Drawer Type:               | Not Applicable                |
| No of Shelves:             | 0                             |
| Hinge Type:                | Not Applicable                |
| Hinge Included:            | No                            |
| Adjustable Legs:           | No, Not Required              |
| Fixings Included:          | Yes                           |
| Handle Style:              | Not Applicable                |
| Waste Shroud:              | No                            |
| Handle Included:           | No                            |
| Handle Type:               | Not Applicable                |