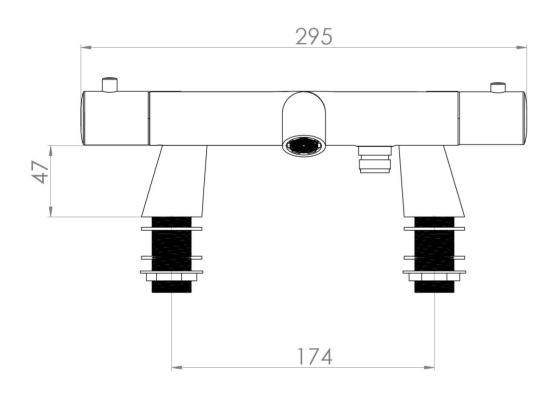

# COS LEG SET FOR THERMOSTATIC BATH SHOWER MIXER - CHROME

### PRODUCT INFORMATION

Finish: Chrome

**Material** Brass

Product Code: CO307.LEGS

#### **DESCRIPTION**

The Cos legset specifically designed to transform the themostatic bath shower mixer into a deck mounted version.

It offers five stunning finishes: Chrome, Brushed Brass, Brushed Bronze, Brushed Nickel, and Satin Black.

### TECHNICAL DRAWING

Saneux reserves the right to alter the specifications and product range without prior notice. Dimensions are given as a guide only. Dimensions should not be used for surrounding furniture, fixtures and fittings until the product is on site.