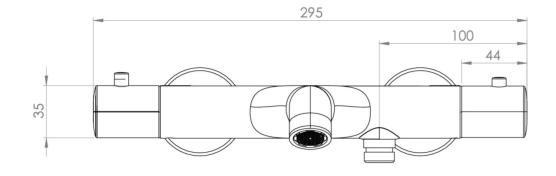

#### PRODUCT INFORMATION

**Height:** 60mm

Width: 295mm

Depth: 195mm

Finish: Chrome

**Material** Brass

Waste Not included, purchase separately

**Guarantee** 5 years

Spout Projection (mm) 195

## TECHNICAL DRAWING