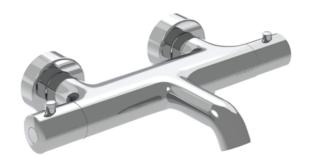

#### **DESCRIPTION**

The Cos thermostatic bath shower mixer showcases a sleek, streamlined body with an intricately designed curved spout with outlet for a shower handset, rail and hose that can be purchased separately.

A leg set is also avaliable to convert this wall mounted mixer to a deck mounted version.

It offers five stunning finishes: Chrome, Brushed Brass, Brushed Bronze, Brushed Nickel, and Satin Black.

The colored finishes utilize a PVD coating, ensuring superior quality and long-lasting durability.