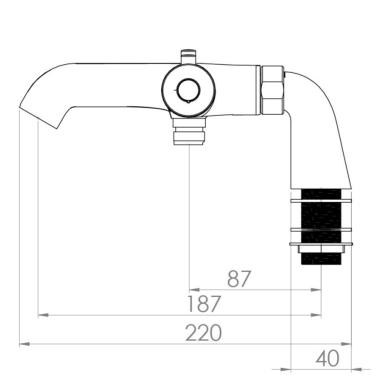

#### PRODUCT INFORMATION

**Height:** 60mm

Width: 295mm

Depth: 195mm

Finish: Chrome

**Material** Brass

Waste Not included, purchase separately

**Guarantee** 5 years

Spout Projection (mm) 195

## TECHNICAL DRAWING