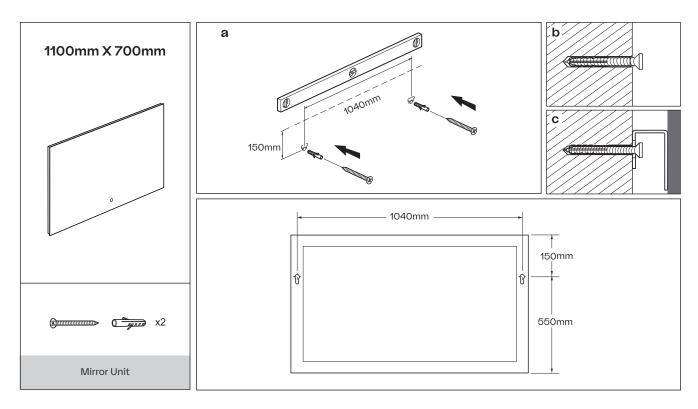

## MIRROR INSTALLATION MANUAL — ESSENCE

For any further information please contact IMEX UK on: 01530-835 598

Or visit our web-site at: www.imexceramic.co.uk

The manufacturer reserves the right to make technical modifications without prior notice.