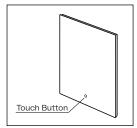

3.Usage of touch button 1st touch: light on 2nd touch: demister on

3rd touch: both light and demister on

4th touch: both off

For any further information please contact IMEX UK on: 01530-835 598

Or visit our web-site at: www.imexceramic.co.uk