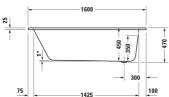

### |< 1600 mm >|

| Bathtub                                                                                                                                                                                                                                                   | Dimension                  | Weight    | Order number     |
|-----------------------------------------------------------------------------------------------------------------------------------------------------------------------------------------------------------------------------------------------------------|----------------------------|-----------|------------------|
| Rectangular, Type of installation: built-in, White High Gloss,<br>Material: Sanitary acrylic, Number of backrests: 1 Variable,<br>Overflow: Yes, Waste outlet position: Foot end, Overflow<br>position: Foot end, Capacity: 213 l, Internal depth: 450 mm |                            |           |                  |
| Colors                                                                                                                                                                                                                                                    |                            |           |                  |
| 00 White Alpin                                                                                                                                                                                                                                            |                            |           |                  |
| Variant                                                                                                                                                                                                                                                   |                            |           |                  |
|                                                                                                                                                                                                                                                           | 1600x470 mm                | 19.800 kg | 70066900000000   |
| Suitable products<br>Bathtub anchors , 100 x 30 mm                                                                                                                                                                                                        | 100 x 30 mm                |           | 790125           |
| Bathtub anchors , 100 x 30 mm<br>Waste and overflow Circular with recessed grip, Bowden cable<br>length: 530 mm, Diameter waste plug: 52 mm, 400 x 80 mm                                                                                                  | 100 x 30 mm<br>400 x 80 mm |           | 790125           |
| Rubber profile , 3300 x 4 mm                                                                                                                                                                                                                              | 3300 x 4 mm                |           | 790126           |
|                                                                                                                                                                                                                                                           |                            |           |                  |
|                                                                                                                                                                                                                                                           | 580 x 40 mm                |           | 790127           |
| Height: 115-180 mm, 580 x 40 mm                                                                                                                                                                                                                           | 580 x 40 mm<br>311 x 56 mm |           | 790127<br>792804 |
| Support frame Suitable for series D-Code, D-Neo, Duravit No.1,<br>Height: 115-180 mm, 580 x 40 mm<br>Tub handle Chrome, 311 x 56 mm<br>Noise reduction set Material: bitumen, PE foam, 520 x 400 mm                                                       | 311 x 56 mm                |           |                  |

All drawings contain the necessary measurements which are subject to standard tolerances. They are stated in mm and are non-binding. Exact measurements, in particular for customised installation scenarios, can only be taken from the finished piece.