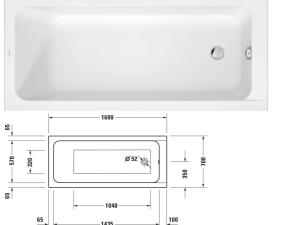

### |< 1600 mm >|

| Bathtub                                                                                                                                                                                                                                                   | Dimension                  | Weight    | Order number     |
|-----------------------------------------------------------------------------------------------------------------------------------------------------------------------------------------------------------------------------------------------------------|----------------------------|-----------|------------------|
| Rectangular, Type of installation: built-in, White High Gloss,<br>Material: Sanitary acrylic, Number of backrests: 1 Variable,<br>Overflow: Yes, Waste outlet position: Foot end, Overflow<br>position: Foot end, Capacity: 213 l, Internal depth: 450 mm |                            |           |                  |
| Colors                                                                                                                                                                                                                                                    |                            |           |                  |
| 00 White Alpin                                                                                                                                                                                                                                            |                            |           |                  |
| Variant                                                                                                                                                                                                                                                   |                            |           |                  |
|                                                                                                                                                                                                                                                           | 1600x470 mm                | 19.800 kg | 70066900000000   |
| Suitable products<br>Bathtub anchors , 100 x 30 mm                                                                                                                                                                                                        | 100 x 30 mm                |           | 790125           |
| Bathtub anchors , 100 x 30 mm<br>Waste and overflow Circular with recessed grip, Bowden cable<br>length: 530 mm, Diameter waste plug: 52 mm, 400 x 80 mm                                                                                                  | 100 x 30 mm<br>400 x 80 mm |           | 790125           |
| Rubber profile , 3300 x 4 mm                                                                                                                                                                                                                              | 3300 x 4 mm                |           | 790126           |
|                                                                                                                                                                                                                                                           |                            |           |                  |
|                                                                                                                                                                                                                                                           | 580 x 40 mm                |           | 790127           |
| Height: 115-180 mm, 580 x 40 mm                                                                                                                                                                                                                           | 580 x 40 mm<br>311 x 56 mm |           | 790127<br>792804 |
| Support frame Suitable for series D-Code, D-Neo, Duravit No.1,<br>Height: 115-180 mm, 580 x 40 mm<br>Tub handle Chrome, 311 x 56 mm<br>Noise reduction set Material: bitumen, PE foam, 520 x 400 mm                                                       | 311 x 56 mm                |           |                  |

All drawings contain the necessary measurements which are subject to standard tolerances. They are stated in mm and are non-binding. Exact measurements, in particular for customised installation scenarios, can only be taken from the finished piece.