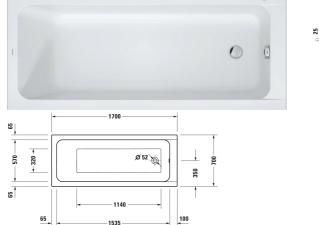

#### |< 1700 mm >|

| Bathtub                                                                                                                                                                                                                                                   | Dimension     | Weight    | Order number   |
|-----------------------------------------------------------------------------------------------------------------------------------------------------------------------------------------------------------------------------------------------------------|---------------|-----------|----------------|
| Rectangular, Type of installation: built-in, White High Gloss,<br>Material: Sanitary acrylic, Number of backrests: 1 Variable,<br>Overflow: Yes, Waste outlet position: Foot end, Overflow<br>position: Foot end, Capacity: 230 l, Internal depth: 450 mm |               |           |                |
| Colors                                                                                                                                                                                                                                                    |               |           |                |
| 00 White Alpin                                                                                                                                                                                                                                            |               |           |                |
| Variant                                                                                                                                                                                                                                                   |               |           |                |
|                                                                                                                                                                                                                                                           | 1700x470 mm   | 20.500 kg | 70067000000000 |
| Suitable products                                                                                                                                                                                                                                         |               |           |                |
| Bathtub anchors , 100 x 30 mm                                                                                                                                                                                                                             | 100 x 30 mm   |           | 790125         |
| Waste and overflow Circular with recessed grip, Bowden cable<br>length: 530 mm, Diameter waste plug: 52 mm, 400 x 80 mm                                                                                                                                   | 400 x 80 mm   |           | 790225         |
| Rubber profile , 3300 x 4 mm                                                                                                                                                                                                                              | 3300 x 4 mm   |           | 790126         |
| Support frame Suitable for series D-Code, D-Neo, Duravit No.1,<br>Height: 115-180 mm, 580 x 40 mm                                                                                                                                                         | 580 x 40 mm   |           | 790127         |
| Tub handle Chrome, 311 x 56 mm                                                                                                                                                                                                                            | 311 x 56 mm   |           | 792804         |
| Noise reduction set Material: bitumen, PE foam, 520 x 400 mm                                                                                                                                                                                              | 520 x 400 mm  |           | 791368         |
|                                                                                                                                                                                                                                                           | 1670 x 575 mm |           | 792463         |

All drawings contain the necessary measurements which are subject to standard tolerances. They are stated in mm and are non-binding. Exact measurements, in particular for customised installation scenarios, can only be taken from the finished piece.