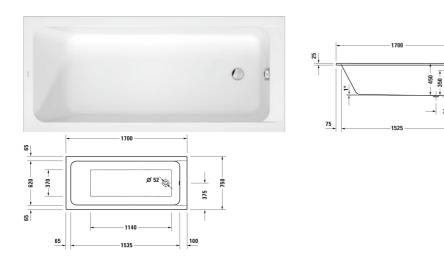

#### **D-Code Bathtub** # 70067000000000

#### |< 1700 mm >|

| Bathtub                                                                                                                                                                                                                                                   | Dimension     | Weight    | Order number   |
|-----------------------------------------------------------------------------------------------------------------------------------------------------------------------------------------------------------------------------------------------------------|---------------|-----------|----------------|
| Rectangular, Type of installation: built-in, White High Gloss,<br>Material: Sanitary acrylic, Number of backrests: 1 Variable,<br>Overflow: Yes, Waste outlet position: Foot end, Overflow<br>position: Foot end, Capacity: 230 l, Internal depth: 450 mm |               |           |                |
| Colors                                                                                                                                                                                                                                                    |               |           |                |
| 00 White Alpin                                                                                                                                                                                                                                            |               |           |                |
| Variant                                                                                                                                                                                                                                                   |               |           |                |
|                                                                                                                                                                                                                                                           | 1700x470 mm   | 20.500 kg | 70067000000000 |
| Suitable products                                                                                                                                                                                                                                         |               |           |                |
| Bathtub anchors , 100 x 30 mm                                                                                                                                                                                                                             | 100 x 30 mm   |           | 790125         |
| Waste and overflow Circular with recessed grip, Bowden cable<br>length: 530 mm, Diameter waste plug: 52 mm, 400 x 80 mm                                                                                                                                   | 400 x 80 mm   |           | 790225         |
| Rubber profile , 3300 x 4 mm                                                                                                                                                                                                                              | 3300 x 4 mm   |           | 790126         |
| Support frame Suitable for series D-Code, D-Neo, Duravit No.1,<br>Height: 115-180 mm, 580 x 40 mm                                                                                                                                                         | 580 x 40 mm   |           | 790127         |
| Tub handle Chrome, 311 x 56 mm                                                                                                                                                                                                                            | 311 x 56 mm   |           | 792804         |
| Noise reduction set Material: bitumen, PE foam, 520 x 400 mm                                                                                                                                                                                              | 520 x 400 mm  |           | 791368         |
|                                                                                                                                                                                                                                                           | 1670 x 575 mm |           | 792463         |

All drawings contain the necessary measurements which are subject to standard tolerances. They are stated in mm and are non-binding. Exact measurements, in particular for customised installation scenarios, can only be taken from the finished piece.