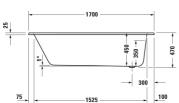

#### |< 1700 mm >|

| Bathtub                                                                                                                                                                                                                                                   | Dimension     | Weight    | Order number   |
|-----------------------------------------------------------------------------------------------------------------------------------------------------------------------------------------------------------------------------------------------------------|---------------|-----------|----------------|
| Rectangular, Type of installation: built-in, White High Gloss,<br>Material: Sanitary acrylic, Number of backrests: 1 Variable,<br>Overflow: Yes, Waste outlet position: Foot end, Overflow<br>position: Foot end, Capacity: 230 l, Internal depth: 450 mm |               |           |                |
| Colors                                                                                                                                                                                                                                                    |               |           |                |
| 00 White Alpin                                                                                                                                                                                                                                            |               |           |                |
| Variant                                                                                                                                                                                                                                                   |               |           |                |
|                                                                                                                                                                                                                                                           | 1700x470 mm   | 20.500 kg | 70067000000000 |
| Suitable products                                                                                                                                                                                                                                         |               |           |                |
| Bathtub anchors , 100 x 30 mm                                                                                                                                                                                                                             | 100 x 30 mm   |           | 790125         |
| Waste and overflow Circular with recessed grip, Bowden cable<br>length: 530 mm, Diameter waste plug: 52 mm, 400 x 80 mm                                                                                                                                   | 400 x 80 mm   |           | 790225         |
| Rubber profile , 3300 x 4 mm                                                                                                                                                                                                                              | 3300 x 4 mm   |           | 790126         |
| Support frame Suitable for series D-Code, D-Neo, Duravit No.1,<br>Height: 115-180 mm, 580 x 40 mm                                                                                                                                                         | 580 x 40 mm   |           | 790127         |
| Tub handle Chrome, 311 x 56 mm                                                                                                                                                                                                                            | 311 x 56 mm   |           | 792804         |
| Noise reduction set Material: bitumen, PE foam, 520 x 400 mm                                                                                                                                                                                              | 520 x 400 mm  |           | 791368         |
|                                                                                                                                                                                                                                                           | 1670 x 575 mm |           | 792463         |

All drawings contain the necessary measurements which are subject to standard tolerances. They are stated in mm and are non-binding. Exact measurements, in particular for customised installation scenarios, can only be taken from the finished piece.