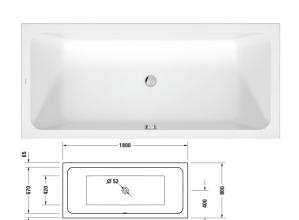

| Bathtub                                                                                                                                                                                                                                                                                                                                                                          | Dimension                                                | Weight    | Order number               |
|----------------------------------------------------------------------------------------------------------------------------------------------------------------------------------------------------------------------------------------------------------------------------------------------------------------------------------------------------------------------------------|----------------------------------------------------------|-----------|----------------------------|
| Rectangular, Type of installation: built-in, White High Gloss,<br>Material: Sanitary acrylic, Number of backrests: 2, Overflow:<br>Yes, Waste outlet position: Middle, Overflow position: Middle,<br>Capacity: 285 l, Internal depth: 450 mm                                                                                                                                     |                                                          |           |                            |
| Colors                                                                                                                                                                                                                                                                                                                                                                           |                                                          |           |                            |
| 00 White Alpin                                                                                                                                                                                                                                                                                                                                                                   |                                                          |           |                            |
| Variant                                                                                                                                                                                                                                                                                                                                                                          |                                                          |           |                            |
|                                                                                                                                                                                                                                                                                                                                                                                  | 1800x470 mm                                              | 23.000 kg | 700672000000000            |
| Suitable products                                                                                                                                                                                                                                                                                                                                                                |                                                          |           |                            |
| <u>,                                      </u>                                                                                                                                                                                                                                                                                                                                   |                                                          |           |                            |
| Bathtub anchors , 100 x 30 mm  Waste and overflow Circular with recessed grip, Bowden cable                                                                                                                                                                                                                                                                                      | 100 x 30 mm<br>400 x 80 mm                               |           | 790125<br>790226           |
| Bathtub anchors , 100 x 30 mm  Waste and overflow Circular with recessed grip, Bowden cable length: 1000 mm, Diameter waste plug: 52 mm, 400 x 80 mm                                                                                                                                                                                                                             |                                                          |           |                            |
| Bathtub anchors , 100 x 30 mm  Waste and overflow Circular with recessed grip, Bowden cable length: 1000 mm, Diameter waste plug: 52 mm, 400 x 80 mm  Rubber profile , 3300 x 4 mm  Support frame Suitable for series D-Code, D-Neo, Duravit No.1,                                                                                                                               | 400 x 80 mm                                              |           | 790226                     |
| Bathtub anchors , 100 x 30 mm  Waste and overflow Circular with recessed grip, Bowden cable length: 1000 mm, Diameter waste plug: 52 mm, 400 x 80 mm  Rubber profile , 3300 x 4 mm  Support frame Suitable for series D-Code, D-Neo, Duravit No.1, Height: 115-180 mm, 580 x 40 mm                                                                                               | 400 x 80 mm<br>3300 x 4 mm                               |           | 790226<br>790126           |
| Bathtub anchors , 100 x 30 mm  Waste and overflow Circular with recessed grip, Bowden cable length: 1000 mm, Diameter waste plug: 52 mm, 400 x 80 mm  Rubber profile , 3300 x 4 mm  Support frame Suitable for series D-Code, D-Neo, Duravit No.1, Height: 115-180 mm, 580 x 40 mm  Tub handle Chrome, 311 x 56 mm  Noise reduction set Material: bitumen, PE foam, 520 x 400 mm | 400 x 80 mm<br>3300 x 4 mm<br>580 x 40 mm<br>311 x 56 mm |           | 790226<br>790126<br>790127 |

All drawings contain the necessary measurements which are subject to standard tolerances. They are stated in mm and are non-binding. Exact measurements, in particular for customised installation scenarios, can only be taken from the finished piece.