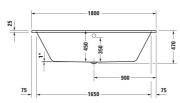

| Bathtub                                                                                                                                                                                                                                                                                                                                                                          | Dimension                                                | Weight    | Order number               |
|----------------------------------------------------------------------------------------------------------------------------------------------------------------------------------------------------------------------------------------------------------------------------------------------------------------------------------------------------------------------------------|----------------------------------------------------------|-----------|----------------------------|
| Rectangular, Type of installation: built-in, White High Gloss,<br>Material: Sanitary acrylic, Number of backrests: 2, Overflow:<br>Yes, Waste outlet position: Middle, Overflow position: Middle,<br>Capacity: 285 l, Internal depth: 450 mm                                                                                                                                     |                                                          |           |                            |
| Colors                                                                                                                                                                                                                                                                                                                                                                           |                                                          |           |                            |
| 00 White Alpin                                                                                                                                                                                                                                                                                                                                                                   |                                                          |           |                            |
| Variant                                                                                                                                                                                                                                                                                                                                                                          |                                                          |           |                            |
|                                                                                                                                                                                                                                                                                                                                                                                  | 1800x470 mm                                              | 23.000 kg | 700672000000000            |
| Suitable products                                                                                                                                                                                                                                                                                                                                                                |                                                          |           |                            |
| <u>,                                      </u>                                                                                                                                                                                                                                                                                                                                   |                                                          |           |                            |
| Bathtub anchors , 100 x 30 mm  Waste and overflow Circular with recessed grip, Bowden cable                                                                                                                                                                                                                                                                                      | 100 x 30 mm<br>400 x 80 mm                               |           | 790125<br>790226           |
| Bathtub anchors , 100 x 30 mm  Waste and overflow Circular with recessed grip, Bowden cable length: 1000 mm, Diameter waste plug: 52 mm, 400 x 80 mm                                                                                                                                                                                                                             |                                                          |           |                            |
| Bathtub anchors , 100 x 30 mm  Waste and overflow Circular with recessed grip, Bowden cable length: 1000 mm, Diameter waste plug: 52 mm, 400 x 80 mm  Rubber profile , 3300 x 4 mm  Support frame Suitable for series D-Code, D-Neo, Duravit No.1,                                                                                                                               | 400 x 80 mm                                              |           | 790226                     |
| Bathtub anchors , 100 x 30 mm  Waste and overflow Circular with recessed grip, Bowden cable length: 1000 mm, Diameter waste plug: 52 mm, 400 x 80 mm  Rubber profile , 3300 x 4 mm  Support frame Suitable for series D-Code, D-Neo, Duravit No.1, Height: 115-180 mm, 580 x 40 mm                                                                                               | 400 x 80 mm<br>3300 x 4 mm                               |           | 790226<br>790126           |
| Bathtub anchors , 100 x 30 mm  Waste and overflow Circular with recessed grip, Bowden cable length: 1000 mm, Diameter waste plug: 52 mm, 400 x 80 mm  Rubber profile , 3300 x 4 mm  Support frame Suitable for series D-Code, D-Neo, Duravit No.1, Height: 115-180 mm, 580 x 40 mm  Tub handle Chrome, 311 x 56 mm  Noise reduction set Material: bitumen, PE foam, 520 x 400 mm | 400 x 80 mm<br>3300 x 4 mm<br>580 x 40 mm<br>311 x 56 mm |           | 790226<br>790126<br>790127 |

All drawings contain the necessary measurements which are subject to standard tolerances. They are stated in mm and are non-binding. Exact measurements, in particular for customised installation scenarios, can only be taken from the finished piece.