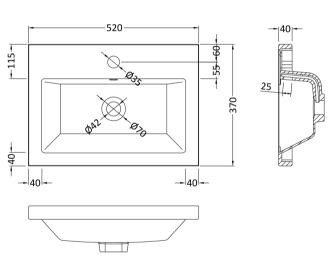

Inner Bowl Depth (mm): 103mm

Sales Code: CBM312 Description: Ceramic Rear Tap Basin 505X360

| <b>Product Dime</b>   | ensions                                                  |  |  |
|-----------------------|----------------------------------------------------------|--|--|
| Height (mm):          | 150                                                      |  |  |
| Width (mm):           | 520                                                      |  |  |
| Depth (mm):           | 370                                                      |  |  |
| Nett Weight (kg)      | ): 9                                                     |  |  |
| Packaging Di          | mensions                                                 |  |  |
| Height (mm):          | 555                                                      |  |  |
| Width (mm):           | 420                                                      |  |  |
| Depth (mm):           | 200                                                      |  |  |
| Gross Weight (k       | g): 9                                                    |  |  |
| Packaging Da          | ta                                                       |  |  |
| Box Colour:           | Brown Cardboard Box - Printed                            |  |  |
| Box Qty:              | 1                                                        |  |  |
| Label Size:           | 100 x 50                                                 |  |  |
| Label Colour:         | White Label                                              |  |  |
| Label Qty:            | 2                                                        |  |  |
| Outer Box Di          | mensions (If Applicable)                                 |  |  |
| Height (mm):          |                                                          |  |  |
| Width (mm):           |                                                          |  |  |
| Depth (mm):           |                                                          |  |  |
| Gross Weight (k       | g):                                                      |  |  |
| Barcode:              | 5056211875819                                            |  |  |
| <b>Product Detail</b> | ils                                                      |  |  |
| Country of Origi      | n: China                                                 |  |  |
| Fitting Instruction   | n: No                                                    |  |  |
| Certification: Cl     | E & UKCA: No WRAS: N/A WRAS No: N/A                      |  |  |
| Product Material      | : Vitreous China                                         |  |  |
| Fixing Supplied:      | No                                                       |  |  |
|                       |                                                          |  |  |
| Pans/Bidets:          | Trap Style: Not Applicable Includes Seat: Not Applicable |  |  |
| Seats:                | Seat Type: Not Applicable Material: Not Applicable       |  |  |
|                       | Function: Not Applicable Hinge Type: Not Applicable      |  |  |
|                       | Hinge Material: Not Applicable                           |  |  |
| Cisterns:             | Operating Type: Not Applicable Fittings: Not Applicable  |  |  |
| Cisterns.             | Lever Type: Not Applicable  Lever Type: Not Applicable   |  |  |
|                       | Level Type. Not Applicable                               |  |  |
| D .                   |                                                          |  |  |
| Basins:               | Tap Hole: One Taphole Chain Stay Hole: No                |  |  |

Template: Not Required

Inner Bowl Depth (mm): 103mm

Overflow Inc: Yes

Waste Type Req: Slotted

Overflow Cover: Yes