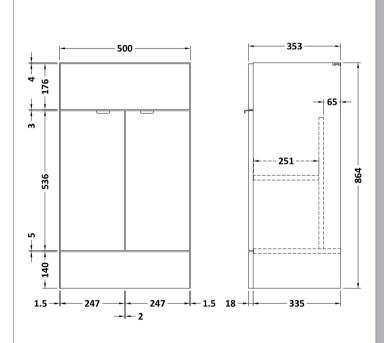

## **Packaging Details**

Barcode: 5055275887264

Sales Code: OFF106 Description: 500 Vanity Unit (355mm Deep)

| <b>Product Dimensions</b>   |                                       |  |
|-----------------------------|---------------------------------------|--|
| Height (mm):                | 864                                   |  |
| Width (mm):                 | 500                                   |  |
| Depth (mm):                 | 355                                   |  |
| Nett Weight (kg):           | 18                                    |  |
| Packaging Dimensions        |                                       |  |
| eight (mm): 375             |                                       |  |
| (idth (mm): 520             |                                       |  |
| Depth (mm):                 | 900                                   |  |
| Gross Weight (kg):          | 18.5                                  |  |
| Packaging Data              |                                       |  |
| Box Colour:                 | Brown Cardboard Box                   |  |
| Box Qty:                    | 1                                     |  |
| Label Size:                 | 100 x 50                              |  |
| Label Colour:               | Not Applicable                        |  |
| Label Qty:                  | 0                                     |  |
| Outer Box Dimensions (If A) | oplicable)                            |  |
| Height (mm):                | · · · · · · · · · · · · · · · · · · · |  |
| Width (mm):                 |                                       |  |
| Depth (mm):                 |                                       |  |
| Gross Weight (kg):          |                                       |  |
| Barcode:                    | 5055275817346                         |  |
| Product Details             |                                       |  |
| Country of Origin:          | China                                 |  |
| Fitting Instruction:        | No                                    |  |
| CE & UKCA:                  | N/A                                   |  |
| FSC Certified Materials:    | Yes                                   |  |
| Colour:                     | Gloss White                           |  |
| Construction Method:        | Cam & Wood Dowel                      |  |
| Construction Type:          | Rigid                                 |  |
| Cabinet Finish:             | MFC Painted Gloss                     |  |
| Fascia Finish:              | Mdf Painted Gloss                     |  |
| Cabinet Thickness (mm):     | 16                                    |  |
| Fascia Thickness (mm):      | 18                                    |  |
| Drawer Included:            | No                                    |  |
| Drawer Type:                | Not Applicable                        |  |
| No of Shelves:              | 1                                     |  |
| Hinge Type:                 | 95 Degree Clip-On Soft Close          |  |
| Hinge Included:             | Yes                                   |  |
| Adjustable Legs:            | No                                    |  |
| Fixings Included:           | Yes                                   |  |
| Handle Style:               | Contemporary                          |  |
| Waste Shroud:               | No                                    |  |
| Handle Included:            | Yes                                   |  |
| Handle Type:                | Wrapover                              |  |
|                             |                                       |  |