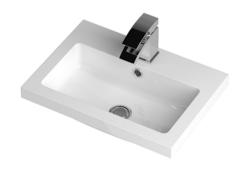

Sales Code: PMB312 Description: 500 Rear Tap Basin 1Th

| <b>Product Dime</b> | nsions                                                  |
|---------------------|---------------------------------------------------------|
| Height (mm):        | 355                                                     |
| Width (mm):         | 503                                                     |
| Depth (mm):         | 135                                                     |
| Nett Weight (kg)    | 8.1                                                     |
| Packaging Dir       | nensions                                                |
| Height (mm):        | 420                                                     |
| Width (mm):         | 210                                                     |
| Depth (mm):         | 550                                                     |
| Gross Weight (kg    | 3): 8.1                                                 |
| Packaging Dat       | ta                                                      |
| Box Colour:         | Brown Cardboard Box - Printed                           |
| Box Qty:            | 1                                                       |
| Label Size:         | 100 x 50                                                |
| Label Colour:       | White Label                                             |
| Label Qty:          | 2                                                       |
| Outer Box Dir       | nensions (If Applicable)                                |
| Height (mm):        |                                                         |
| Width (mm):         |                                                         |
| Depth (mm):         |                                                         |
| Gross Weight (kg    | x):                                                     |
| Barcode:            | 5055369071975                                           |
| Product Detai       | ls                                                      |
| Country of Origin   | n: China                                                |
| Fitting Instruction | n: No                                                   |
| Certification: CE   | & UKCA: Yes WRAS: N/A WRAS No: N/A                      |
| Product Material:   | Polymarble                                              |
| Fixing Supplied:    | No                                                      |
| Pans/Bidets:        | Trap Style: Not Applicable                              |
|                     |                                                         |
| Seats:              | Seat Type: Not Applicable Material: Not Applicable      |
|                     | Function: Not Applicable Hinge Type: Not Applicable     |
|                     | Hinge Material: Not Applicable                          |
| Cisterns:           | Operating Type: Not Applicable Fittings: Not Applicable |
| Cisterns            | Lever Type: Not Applicable                              |
|                     |                                                         |
| Basins:             | Tap Hole: One Taphole Chain Stay Hole: No               |
|                     | Template: Not Required Waste Type Req: Slotted          |
|                     | Overflow Inc: Yes Overflow Cover: Yes                   |