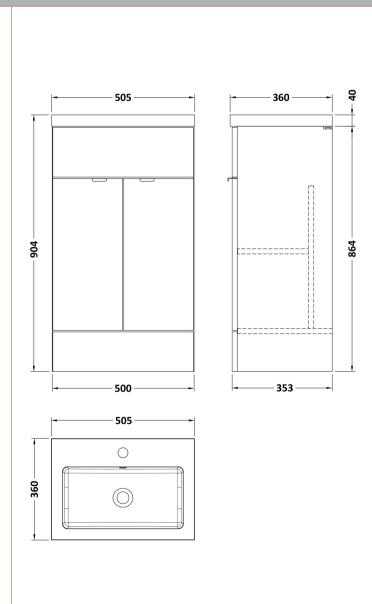

## **Packaging Details**

Barcode: 5055275887264

Sales Code: OFF106 Description: 500 Vanity Unit (355mm Deep)

| <b>Product Dimensions</b>   |                                       |  |
|-----------------------------|---------------------------------------|--|
| Height (mm):                | 864                                   |  |
| Width (mm):                 | 500                                   |  |
| Depth (mm):                 | 355                                   |  |
| Nett Weight (kg):           | 18                                    |  |
| Packaging Dimensions        |                                       |  |
| eight (mm): 375             |                                       |  |
| (idth (mm): 520             |                                       |  |
| Depth (mm):                 | 900                                   |  |
| Gross Weight (kg):          | 18.5                                  |  |
| Packaging Data              |                                       |  |
| Box Colour:                 | Brown Cardboard Box                   |  |
| Box Qty:                    | 1                                     |  |
| Label Size:                 | 100 x 50                              |  |
| Label Colour:               | Not Applicable                        |  |
| Label Qty:                  | 0                                     |  |
| Outer Box Dimensions (If A) | oplicable)                            |  |
| Height (mm):                | · · · · · · · · · · · · · · · · · · · |  |
| Width (mm):                 |                                       |  |
| Depth (mm):                 |                                       |  |
| Gross Weight (kg):          |                                       |  |
| Barcode:                    | 5055275817346                         |  |
| Product Details             |                                       |  |
| Country of Origin:          | China                                 |  |
| Fitting Instruction:        | No                                    |  |
| CE & UKCA:                  | N/A                                   |  |
| FSC Certified Materials:    | Yes                                   |  |
| Colour:                     | Gloss White                           |  |
| Construction Method:        | Cam & Wood Dowel                      |  |
| Construction Type:          | Rigid                                 |  |
| Cabinet Finish:             | MFC Painted Gloss                     |  |
| Fascia Finish:              | Mdf Painted Gloss                     |  |
| Cabinet Thickness (mm):     | 16                                    |  |
| Fascia Thickness (mm):      | 18                                    |  |
| Drawer Included:            | No                                    |  |
| Drawer Type:                | Not Applicable                        |  |
| No of Shelves:              | 1                                     |  |
| Hinge Type:                 | 95 Degree Clip-On Soft Close          |  |
| Hinge Included:             | Yes                                   |  |
| Adjustable Legs:            | No                                    |  |
| Fixings Included:           | Yes                                   |  |
| Handle Style:               | Contemporary                          |  |
| Waste Shroud:               | No                                    |  |
| Handle Included:            | Yes                                   |  |
| Handle Type:                | Wrapover                              |  |
|                             |                                       |  |

Sales Code: PMB312 Description: 500 Rear Tap Basin 1Th

| <b>Product Dime</b> | nsions                                                  |
|---------------------|---------------------------------------------------------|
| Height (mm):        | 355                                                     |
| Width (mm):         | 503                                                     |
| Depth (mm):         | 135                                                     |
| Nett Weight (kg)    | 8.1                                                     |
| Packaging Dir       | nensions                                                |
| Height (mm):        | 420                                                     |
| Width (mm):         | 210                                                     |
| Depth (mm):         | 550                                                     |
| Gross Weight (kg    | 3): 8.1                                                 |
| Packaging Dat       | ta                                                      |
| Box Colour:         | Brown Cardboard Box - Printed                           |
| Box Qty:            | 1                                                       |
| Label Size:         | 100 x 50                                                |
| Label Colour:       | White Label                                             |
| Label Qty:          | 2                                                       |
| Outer Box Dir       | nensions (If Applicable)                                |
| Height (mm):        |                                                         |
| Width (mm):         |                                                         |
| Depth (mm):         |                                                         |
| Gross Weight (kg    | x):                                                     |
| Barcode:            | 5055369071975                                           |
| Product Detai       | ls                                                      |
| Country of Origin   | n: China                                                |
| Fitting Instruction | n: No                                                   |
| Certification: CE   | & UKCA: Yes WRAS: N/A WRAS No: N/A                      |
| Product Material:   | Polymarble                                              |
| Fixing Supplied:    | No                                                      |
| Pans/Bidets:        | Trap Style: Not Applicable                              |
|                     |                                                         |
| Seats:              | Seat Type: Not Applicable Material: Not Applicable      |
|                     | Function: Not Applicable Hinge Type: Not Applicable     |
|                     | Hinge Material: Not Applicable                          |
| Cisterns:           | Operating Type: Not Applicable Fittings: Not Applicable |
| Cisterns            | Lever Type: Not Applicable                              |
|                     |                                                         |
| Basins:             | Tap Hole: One Taphole Chain Stay Hole: No               |
|                     | Template: Not Required Waste Type Req: Slotted          |
|                     | Overflow Inc: Yes Overflow Cover: Yes                   |

Inner Bowl Depth (mm): 103mm

Sales Code: CBM312 Description: Ceramic Rear Tap Basin 505X360

| <b>Product Dime</b>   | ensions                                                  |  |  |
|-----------------------|----------------------------------------------------------|--|--|
| Height (mm):          | 150                                                      |  |  |
| Width (mm):           | 520                                                      |  |  |
| Depth (mm):           | 370                                                      |  |  |
| Nett Weight (kg)      | ): 9                                                     |  |  |
| Packaging Di          | mensions                                                 |  |  |
| Height (mm):          | 555                                                      |  |  |
| Width (mm):           | 420                                                      |  |  |
| Depth (mm):           | 200                                                      |  |  |
| Gross Weight (k       | g): 9                                                    |  |  |
| Packaging Da          | ta                                                       |  |  |
| Box Colour:           | Brown Cardboard Box - Printed                            |  |  |
| Box Qty:              | 1                                                        |  |  |
| Label Size:           | 100 x 50                                                 |  |  |
| Label Colour:         | White Label                                              |  |  |
| Label Qty:            | 2                                                        |  |  |
| Outer Box Di          | mensions (If Applicable)                                 |  |  |
| Height (mm):          |                                                          |  |  |
| Width (mm):           |                                                          |  |  |
| Depth (mm):           |                                                          |  |  |
| Gross Weight (k       | g):                                                      |  |  |
| Barcode:              | 5056211875819                                            |  |  |
| <b>Product Detail</b> | ils                                                      |  |  |
| Country of Origi      | n: China                                                 |  |  |
| Fitting Instruction   | n: No                                                    |  |  |
| Certification: Cl     | E & UKCA: No WRAS: N/A WRAS No: N/A                      |  |  |
| Product Material      | : Vitreous China                                         |  |  |
| Fixing Supplied:      | No                                                       |  |  |
|                       |                                                          |  |  |
| Pans/Bidets:          | Trap Style: Not Applicable Includes Seat: Not Applicable |  |  |
| Seats:                | Seat Type: Not Applicable Material: Not Applicable       |  |  |
|                       | Function: Not Applicable Hinge Type: Not Applicable      |  |  |
|                       | Hinge Material: Not Applicable                           |  |  |
| Cisterns:             | Operating Type: Not Applicable Fittings: Not Applicable  |  |  |
| Cisterns.             | Lever Type: Not Applicable  Lever Type: Not Applicable   |  |  |
|                       | Level Type. Not Applicable                               |  |  |
| D .                   |                                                          |  |  |
| Basins:               | Tap Hole: One Taphole Chain Stay Hole: No                |  |  |