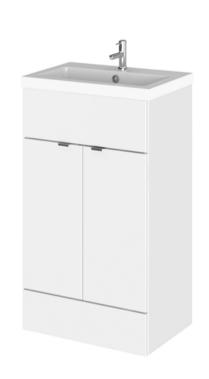

## TECHNICAL DATA SHEET

## ROXOR

Sales Code: CBI124 Description: 500mm Fd Vanity Unit & Basin





## **Packaging Details**

Barcode: 5055275887264

Sales Code: OFF106 Description: 500 Vanity Unit (355mm Deep)





| <b>Product Dimensions</b>   |                                       |  |
|-----------------------------|---------------------------------------|--|
| Height (mm):                | 864                                   |  |
| Width (mm):                 | 500                                   |  |
| Depth (mm):                 | 355                                   |  |
| Nett Weight (kg):           | 18                                    |  |
| Packaging Dimensions        |                                       |  |
| eight (mm): 375             |                                       |  |
| (idth (mm): 520             |                                       |  |
| Dep