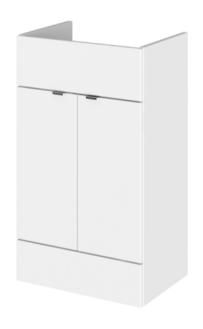

## **Packaging Details**

Barcode: 5055275887264

Sales Code: OFF106 Description: 500 Vanity Unit (355mm Deep)

| <b>Product Dimensions</b>   |                                       |  |
|-----------------------------|---------------------------------------|--|
| Height (mm):                | 864                                   |  |
| Width (mm):                 | 500                                   |  |
| Depth (mm):                 | 355                                   |  |
| Nett Weight (kg):           | 18                                    |  |
| Packaging Dimensions        |                                       |  |
| eight (mm): 375             |                                       |  |
| (idth (mm): 520             |                                       |  |
| Depth (mm):                 | 900                                   |  |
| Gross Weight (kg):          | 18.5                                  |  |
| Packaging Data              |                                       |  |
| Box Colour:                 | Brown Cardboard Box                   |  |
| Box Qty:                    | 1                                     |  |
| Label Size:                 | 100 x 50                              |  |
| Label Colour:               | Not Applicable                        |  |
| Label Qty:                  | 0                                     |  |
| Outer Box Dimensions (If A) | oplicable)                            |  |
| Height (mm):                | · · · · · · · · · · · · · · · · · · · |  |
| Width (mm):                 |                                       |  |
| Depth (mm):                 |                                       |  |
| Gross Weight (kg):          |                                       |  |
| Barcode:                    | 5055275817346                         |  |
| Product Details             |                                       |  |
| Country of Origin:          | China                                 |  |
| Fitting Instruction:        | No                                    |  |
| CE & UKCA:                  | N/A                                   |  |
| FSC Certified Materials:    | Yes                                   |  |
| Colour:                     | Gloss White                           |  |
| Construction Method:        | Cam & Wood Dowel                      |  |
| Construction Type:          | Rigid                                 |  |
| Cabinet Finish:             | MFC Painted Gloss                     |  |
| Fascia Finish:              | Mdf Painted Gloss                     |  |
| Cabinet Thickness (mm):     | 16                                    |  |
| Fascia Thickness (mm):      | 18                                    |  |
| Drawer Included:            | No                                    |  |
| Drawer Type:                | Not Applicable                        |  |
| No of Shelves:              | 1                                     |  |
| Hinge Type:                 | 95 Degree Clip-On Soft Close          |  |
| Hinge Included:             | Yes                                   |  |
| Adjustable Legs:            | No                                    |  |
| Fixings Included:           | Yes                                   |  |
| Handle Style:               | Contemporary                          |  |
| Waste Shroud:               | No                                    |  |
| Handle Included:            | Yes                                   |  |
| Handle Type:                | Wrapover                              |  |
|                             |                                       |  |