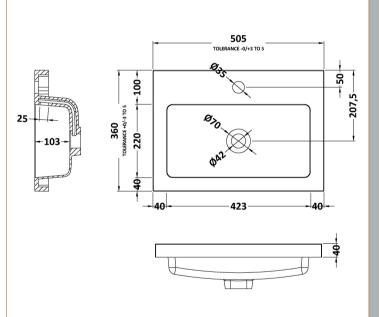

Sales Code: PMB312 Description: 500 Rear Tap Basin 1Th

| <b>Product Dime</b> | nsions                                                  |
|---------------------|---------------------------------------------------------|
| Height (mm):        | 355                                                     |
| Width (mm):         | 503                                                     |
| Depth (mm):         | 135                                                     |
| Nett Weight (kg)    | 8.1                                                     |
| Packaging Dir       | nensions                                                |
| Height (mm):        | 420                                                     |
| Width (mm):         | 210                                                     |
| Depth (mm):         | 550                                                     |
| Gross Weight (kg    | 3): 8.1                                                 |
| Packaging Dat       | ta                                                      |
| Box Colour:         | Brown Cardboard Box - Printed                           |
| Box Qty:            | 1                                                       |
| Label Size:         | 100 x 50                                                |
| Label Colour:       | White Label                                             |
| Label Qty:          | 2                                                       |
| Outer Box Dir       | nensions (If Applicable)                                |
| Height (mm):        |                                                         |
| Width (mm):         |                                                         |
| Depth (mm):         |                                                         |
| Gross Weight (kg    | x):                                                     |
| Barcode:            | 5055369071975                                           |
| Product Detai       | ls                                                      |
| Country of Origin   | n: China                                                |
| Fitting Instruction | n: No                                                   |
| Certification: CE   | & UKCA: Yes WRAS: N/A WRAS No: N/A                      |
| Product Material:   | Polymarble                                              |
| Fixing Supplied:    | No                                                      |
| Pans/Bidets:        | Trap Style: Not Applicable                              |
|                     |                                                         |
| Seats:              | Seat Type: Not Applicable Material: Not Applicable      |
|                     | Function: Not Applicable Hinge Type: Not Applicable     |
|                     | Hinge Material: Not Applicable                          |
| Cisterns:           | Operating Type: Not Applicable Fittings: Not Applicable |
| Cisterns            | Lever Type: Not Applicable                              |
|                     |                                                         |
| Basins:             | Tap Hole: One Taphole Chain Stay Hole: No               |
|                     | Template: Not Required Waste Type Req: Slotted          |
|                     | Overflow Inc: Yes Overflow Cover: Yes                   |

Template: Not Required

Inner Bowl Depth (mm): 103mm

Overflow Inc: Yes

Waste Type Req: Slotted

Overflow Cover: Yes